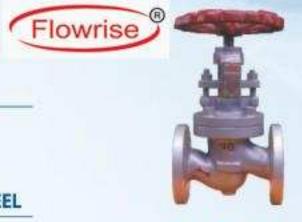

# **DIN GLOBE VALVES**

BS 5352/BS 6755/BS 1873/ ASME B 16.34/DIN 3356/API 598

## CAST CARBON STEEL

| RATING | : PN 40 / PN 64   |
|--------|-------------------|
| SIZE   | : 25 MM TO 300 MM |

## CAST STAINLESS STEEL/ALLOY STEEL

| RATING | : PN 40 / PN 64   |
|--------|-------------------|
| SIZE   | : 25 MM TO 400 MM |

## FORGED CARBON STEEL

| DESIGN | : 3 PC                  |
|--------|-------------------------|
| ENDS   | : SCREWED / SOCKET WELI |
| SIZE   | : 15 MM TO 50 MM        |

## FORGED STAINLESS STEEL

| DESIGN | : 3 PC                  |
|--------|-------------------------|
| ENDS   | : SCREWED / SOCKET WELL |
| SIZE   | : 15 MM TO 50 MM        |

## CAST CARBON STEEL

| RATING | : 150 #           |
|--------|-------------------|
| SIZE   | : 15 MM TO 300 MM |
| RATING | : 300 #           |
| SIZE   | : 15 MM TO 300 MM |
| RATING | : 600 #           |
| SIZE   | : 25 MM TO 200 MM |
| RATING | : 900 #           |
| SIZE   | : 50 MM TO 200 MM |

## CAST STAINLESS STEEL/ALLOY STEEL

| RATING | : 150 #           |
|--------|-------------------|
| SIZE   | : 25 MM TO 400 MM |
| RATING | : 300 #           |
| SIZE   | : 25 MM TO 400 MM |

## **CAST IRON**

RATIN SIZE

| G | : PN 10 / PN 16   |
|---|-------------------|
|   | : 15 MM TO 250 MM |