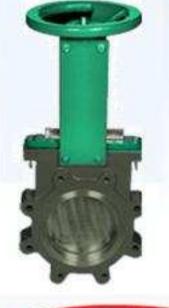

## **KNIFE GATE VALVES**

SIZE

## CAST CARBON STEEL

| RATING | : 150 #                 |
|--------|-------------------------|
| ENDS   | : FLANGED / LUGGED TYPE |
| SIZE   | : 50 MM TO 600 MM       |

## STAINLESS STEEL

| RATING | : 150 #                 |
|--------|-------------------------|
| ENDS   | : FLANGED / LUGGED TYPE |
| SIZE   | : 50 MM TO 600 MM       |

## CAST IRON

| RATING | : 150 #                 |
|--------|-------------------------|
| ENDS   | : FLANGED / LUGGED TYPE |
| SIZE   | : 50 MM TO 600 MM       |