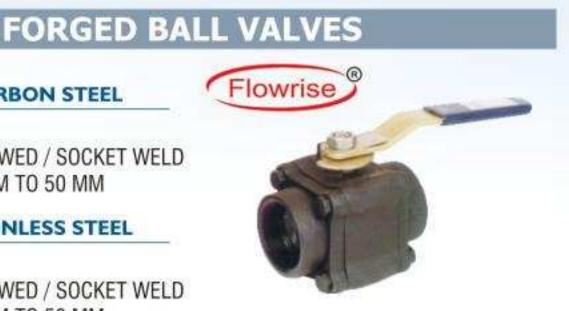

## FORGED CARBON STEEL

| DESIGN | : 3 PC                  |
|--------|-------------------------|
| ENDS   | : SCREWED / SOCKET WELI |
| SIZE   | : 15 MM TO 50 MM        |

## FORGED STAINLESS STEEL

| DESIGN | : 3 PC                  |
|--------|-------------------------|
| ENDS   | : SCREWED / SOCKET WELL |
| SIZE   | : 15 MM TO 50 MM        |