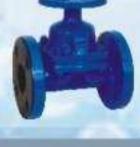

## GATE VALVE

#### BS 1414/BS 5154/BS 5352/BS6755/ ASME B 16.34/API 600/API 602/ API 6D/API 598