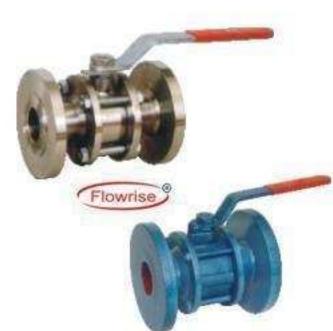

## FORGED CARBON STEEL

| DESIGN | : 3 PC                  |
|--------|-------------------------|
| ENDS   | : SCREWED / SOCKET WELI |
| SIZE   | : 15 MM TO 50 MM        |

## FORGED STAINLESS STEEL

| DESIGN | : 3 PC                  |
|--------|-------------------------|
| ENDS   | : SCREWED / SOCKET WELL |
| SIZE   | : 15 MM TO 50 MM        |