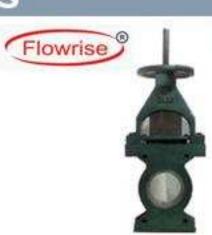

## **KNIFE GATE VALVES**

SIZE

## CAST CARBON STEEL

| RATING | : 150 #                 |
|--------|-------------------------|
| ENDS   | : FLANGED / LUGGED TYPE |
| SIZE   | : 50 MM TO 600 MM       |

## STAINLESS STEEL

| RATING | : 150 #                 |
|--------|-------------------------|
| ENDS   | : FLANGED / LUGGED TYPE |
| SIZE   | : 50 MM TO 600 MM       |

## CAST IRON

| RATING | : 150 #                 |
|--------|-------------------------|
| ENDS   | : FLANGED / LUGGED TYPE |
| SIZE   | : 50 MM TO 600 MM       |