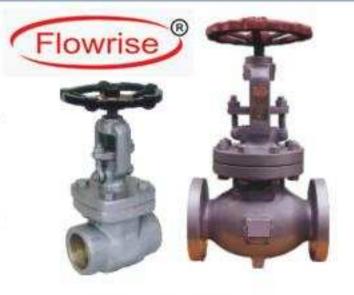

## **BEENA ENGINEERING WORKS GLOBE VALVE**

#### BS 5352/BS 6755/BS 1873/ ASME B 16.34/DIN 3356/API 602/API598

## STAINLESS STEEL (BAR STOCK)

| RATING | : 150 / 300 #    |
|--------|------------------|
| SIZE   | : 8 MM TO 100 MM |

### FORGED CARBON STEEL

| RATING | : 800 #          |
|--------|------------------|
| SIZE   | : 15 MM TO 50 MM |
| RATING | : 1500 #         |
| SIZE   | : 15 MM TO 40 MM |
| RATING | : 150 / 300 #    |
| SIZE   | : 15 MM TO 50 MM |

## FORGED STAINLESS STEEL

| : 800 #          |
|------------------|
| : 15 MM TO 50 MM |
| : 1500 #         |
| : 15 MM TO 40 MM |
| : 150 #          |
| : 15 MM TO 50 MM |
|                  |

## CAST IRON

RATING SIZE : 2

| 125/1 | 50 | #   |    |
|-------|----|-----|----|
| 25 MM | TO | 600 | MM |