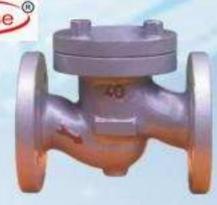

# **NON RETURN VALVES (CHECK VALVES)**

## BS 5352/BS 6755 BS 1868/ASME B 16.34/API 6D/API 598

## STAINLESS STEEL (BAR STOCK)

| RATING | : 150 / 300 #    |
|--------|------------------|
| SIZE   | : 8 MM TO 100 MM |

## FORGED CARBON STEEL

| RATING | : 800 # / 150 # / 300 # |
|--------|-------------------------|
| SIZE   | : 15 MM TO 50 MM        |
| RATING | : 1500 #                |
| SIZE   | : 15 MM TO 40 MM        |

## FORGED STAINLESS STEEL

| RATING | : 800 # / 150 #  |
|--------|------------------|
| SIZE   | : 15 MM TO 50 MM |
| RATING | : 1500 #         |
| SIZE   | : 15 MM TO 40 MM |
|        |                  |

## CAST IRON

: 125 / 150 # RATING SIZE : 25 MM TO 400 MM