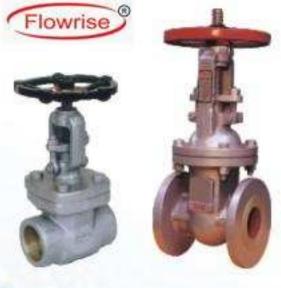

## GATE VALVE

#### BS 1414/BS 5154/BS 5352/BS6755/ ASME B 16.34/API 600/API 602/ API 6D/API 598

## STAINLESS STEEL (BAR STOCK)

| RATING | : 150 / 300 #    |  |  |  |  |
|--------|------------------|--|--|--|--|
| SIZE   | : 8 MM TO 100 MM |  |  |  |  |

## FORGED CARBON STEEL

| RATING | : 800 #          |
|--------|------------------|
| SIZE   | : 15 MM TO 50 MM |
| RATING | : 1500 #         |
| SIZE   | : 15 MM TO 40 MM |
| RATING | : 150 / 300 #    |
| SIZE   | : 15 MM TO 50 MM |

#### FORGED STAINLESS STEEL

| RATING | : 800 #          |  |
|--------|------------------|--|
| SIZE   | : 15 MM TO 50 MM |  |
| RATING | : 1500 #         |  |
| SIZE   | : 15 MM TO 40 MM |  |
| RATING | : 150 #          |  |
| SIZE   | : 15 MM TO 50 MM |  |
|        | CACT ID ON       |  |

## CAST IRON

| RATING | : 125 / 150 #     |
|--------|-------------------|
| SIZE   | : 25 MM TO 600 MM |

#### CAST CARBON STEEL

| RATING | : 150 #           |  |
|--------|-------------------|--|
| SIZE   | : 25 MM TO 600 MM |  |
| RATING | : 300 #           |  |
| SIZE   | : 25 MM TO 400 MM |  |
| RATING | : 600 #           |  |
| SIZE   | : 40 MM TO 400 MM |  |
| RATING | : 900 #           |  |
| SIZE   | : 50 MM TO 200 MM |  |
|        |                   |  |

## **CAST STAINLESS STEEL/ALLOY STEEL**

| RATING | : 150 #           |
|--------|-------------------|
| SIZE   | : 25 MM TO 400 MM |
| RATING | : 300 #           |
| SIZE   | : 25 MM TO 400 MM |