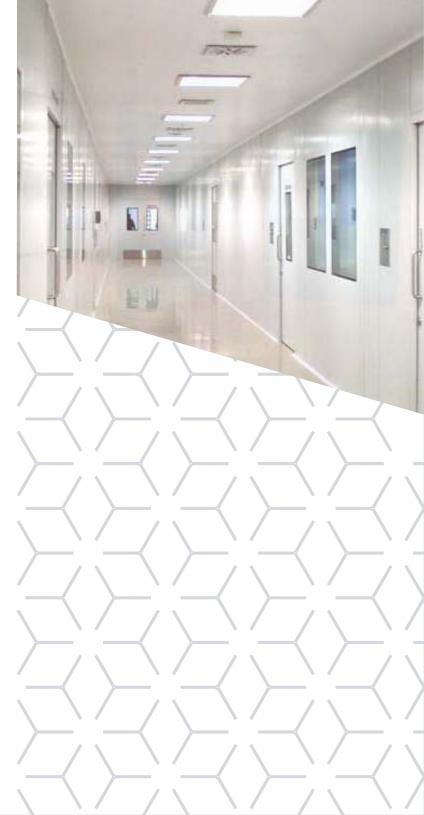

# **MODULAR CLEAN ROOM**

#### GI POWDER COATED CLEAN ROOMS

TRIO INDIA modular panels are made up of GPSP sheet having lock formed quality (LFQ), zero spangle with a zinc coating of 100-120gsm. The panels are In-Fill of Polyurethane foam (PUF/PIR), Honeycomb Paper Core or High Density Mineral wool.

TRIO INDIA modular panels are Pure Polyester Powder Coated to 60-80 microns and 15-25% gloss level with below properties

- Inert and non particle shedding
- Resistance to abrasion and chemicals
- Thermal and sound insulation
- Corrosion protection
- Smooth bump free surface
- Easy cleaning and maintenance
- Better UV protection