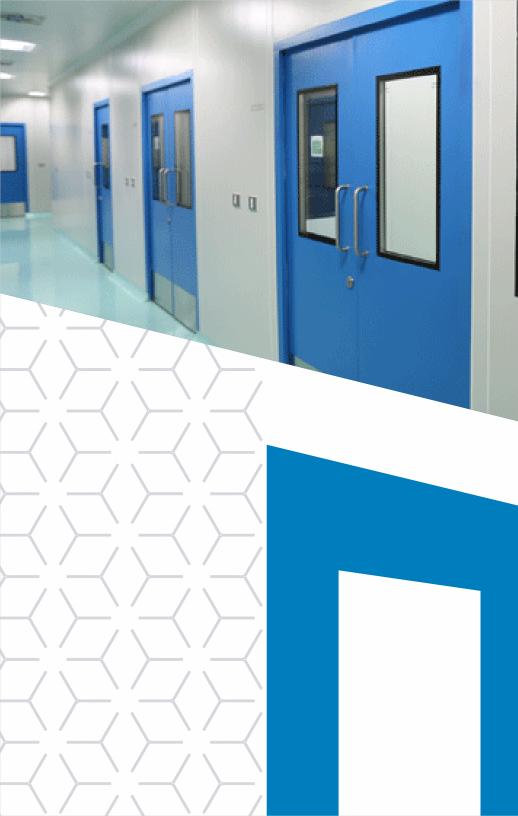

## **METAL DOORS**

TRIO INDIA is manufacturing Double Skin Metal Doors for Clean Rooms, Commercial Buildings fire rated doors for special applications.

TRIO INDIA manufactures the Metal Doors with Swing and Sliding constructions.

#### CLEAN ROOM DOOR

Clean Room Door is manufactured from galvanized/stainless steel sheets with lock formed edges. Insulated and bonded with Honeycomb Paper/Aluminium core, mineral wool or polyurethane foam forming a rigid flush fittings with innovative flush double glazed finished in Pure Polyester Powder coating of 60-80 microns forming a smooth surface finish.

#### INDUSTRIAL DOOR

Heavy duty industrial metal doorsteps are available in size up to 3000 mm wide and 3500 mm high. Doors are capable of accepting glazing in many configurations with air vents, louvers and a wide range of hardware. Doors are pure polyester powder coated to 60-80 microns forming a smooth surface finish.