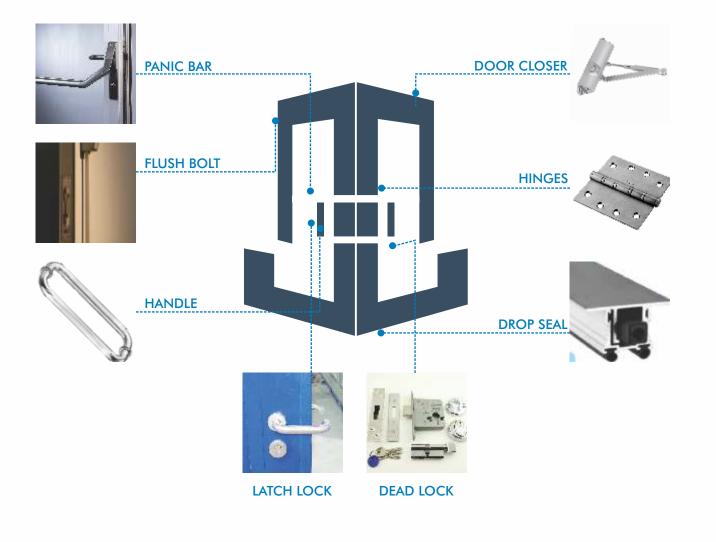

## ACCESSORIES

IRON MONGRY HARDWARE MATERIAL INTERLOCK SYSTEM DOOR SEALS

#### ACCESSORIES

Iron Mongry Hardware material Interlock System Door Seals