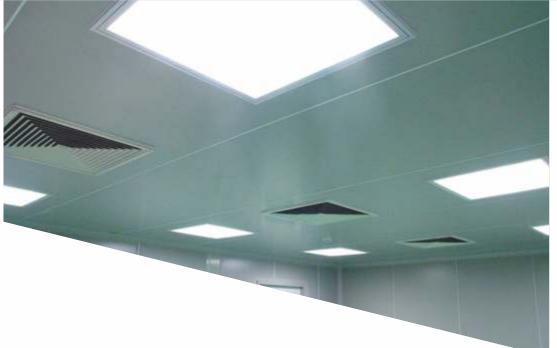

## LOAD BEARING CEILING

The unique design of the ceiling allows the additional incorporating flush light fitting, air-conditioning filters, grills diffusers and other ceiling mounted equipment, all fitted within accurately CNC punched apertures. Its unique design enables the structure to stand free of any support (box within a box) from the existing building/structure.