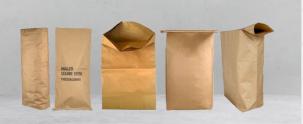

## **Multiwall Paper Bags**

We manufacture industrial **Multiwall Paper Bags** with high grade extensible sack kraft paper (ESKP). These bags are made according to customer size, with or without gusset & with 2 to 5 plies of paper.

#### **Technical Specification:**

**Open Mouth Sewn Bottom Gusseted Bags:**This type of bag are bottom stitched & open mouth at one end for customer to pack.

Pasted Bottom Open Mouth Bags:- This type of bag is a flat tub with a pasted bottom closure. The other end is left open for packing. The customer will close this end by sewing.