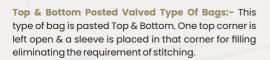

#### **Technical Specification:**

**Open Mouth Sewn Bottom Gusseted Bags:**This type of bag are bottom stitched & open mouth at one end for customer to pack.

Pasted Bottom Open Mouth Bags:- This type of bag is a flat tub with a pasted bottom closure. The other end is left open for packing. The customer will close this end by sewing.