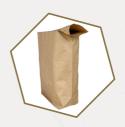

## **Multiwall Paper Bags**

We manufacture industrial **Multiwall Paper Bags** with high grade extensible sack kraft paper (ESKP). These bags are made according to customer size, with or without gusset & with 2 to 5 plies of paper.

#### **Technical Specification:**

**Open Mouth Sewn Bottom Gusseted Bags:**This type of bag are bottom stitched & open mouth at one end for customer to pack.

Pasted Bottom Open Mouth Bags:- This type of bag is a flat tub with a pasted bottom closure. The other end is left open for packing. The customer will close this end by sewing.