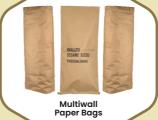

## **Multiwall Paper Bags**

We manufacture industrial **Multiwall Paper Bags** with high grade extensible sack kraft paper (ESKP). These bags are made according to customer size, with or without gusset & with 2 to 5 plies of paper.

#### **Technical Specification:**

**Open Mouth Sewn Bottom Gusseted Bags:**This type of bag are bottom stitched & open mouth at one end for customer to pack.

Pasted Bottom Open Mouth Bags:- This type of bag is a flat tub with a pasted bottom closure. The other end is left open for packing. The customer will close this end by sewing.