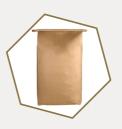

## **Multiwall Paper Bags**

We manufacture industrial **Multiwall Paper Bags** with high grade extensible sack kraft paper (ESKP). These bags are made according to customer size, with or without gusset & with 2 to 5 plies of paper.

#### **Technical Specification:**

**Open Mouth Sewn Bottom Gusseted Bags:**This type of bag are bottom stitched & open mouth at one end for customer to pack.

Pasted Bottom Open Mouth Bags:- This type of bag is a flat tub with a pasted bottom closure. The other end is left open for packing. The customer will close this end by sewing.