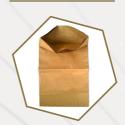

## **Multiwall Paper Bags**

We manufacture industrial **Multiwall Paper Bags** with high grade extensible sack kraft paper (ESKP). These bags are made according to customer size, with or without gusset & with 2 to 5 plies of paper.

#### **Technical Specification:**

**Open Mouth Sewn Bottom Gusseted Bags:**This type of bag are bottom stitched & open mouth at one end for customer to pack.

Pasted Bottom Open Mouth Bags:- This type of bag is a flat tub with a pasted bottom closure. The other end is left open for packing. The customer will close this end by sewing.