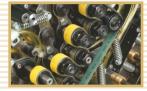

## Automatic Inserts Folding Machine

High speed flat pile vacuum feeder with back seperator

Electronic Double Sheet
Detector

A rotary scoring (creasing) atachment at the delivery end

Models with 6/8/12/16/18 folds are available

Gap setting adj tment by calipers

Rightly located display panel indicates information about b tch counts and productivity of an on oing job

Silent belt drive

Transfer unit

Plain stacker for Horizontal Delivery