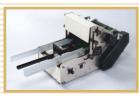

#### Kicker

Max. Paper Size:175w x 70(mm) Min. Paper Size:60w x 18(mm) 4 Bar air for pneumatic kic er. 24 VDC electric kicker.

PLC Based Electronic Batch Counter
For Batch Counting and Measuring Speed /hr