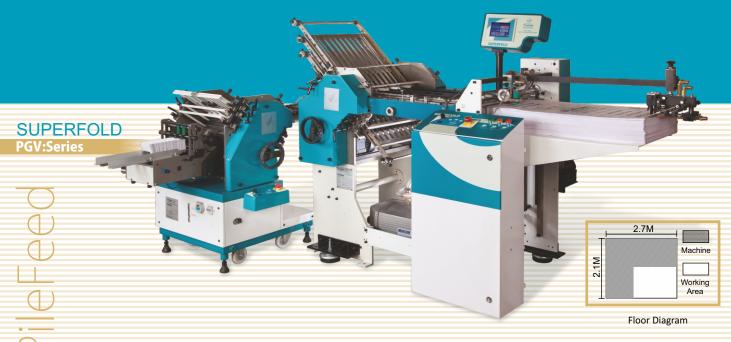

# SUPERFOLD

Automatic Inserts Folding Machine **Pile Feed** 

## Automatic Inserts Folding Machine

High speed flat pile vacuum feeder with back seperator

Electronic Double Sheet
Detector

A rotary scoring (creasing) atachment at the delivery end

Models with 6/8/12/16/18 folds are available

Gap setting adj tment by calipers

Rightly located display panel indicates information about b tch counts and productivity of an on oing job

Silent belt drive

Transfer unit

Plain stacker for Horizontal Delivery

| PF35/6                           | PF53/6                                                                                                                                                                                             |                                                                                                                                                                                                                                                                                                                                                                                                                                                                   |
|----------------------------------|----------------------------------------------------------------------------------------------------------------------------------------------------------------------------------------------------|-------------------------------------------------------------------------------------------------------------------------------------------------------------------------------------------------------------------------------------------------------------------------------------------------------------------------------------------------------------------------------------------------------------------------------------------------------------------|
| 6 folding pockets + 5 deflectors | 6 folding pockets + 5 deflectors                                                                                                                                                                   | With Maintenance free AC Drive                                                                                                                                                                                                                                                                                                                                                                                                                                    |
| 350 X 750 mm                     | 530 X 750 mm                                                                                                                                                                                       |                                                                                                                                                                                                                                                                                                                                                                                                                                                                   |
|                                  |                                                                                                                                                                                                    |                                                                                                                                                                                                                                                                                                                                                                                                                                                                   |
| 125 X 150 mm                     | 160 X 210 mm                                                                                                                                                                                       |                                                                                                                                                                                                                                                                                                                                                                                                                                                                   |
| 18 mm                            | 25 mm                                                                                                                                                                                              |                                                                                                                                                                                                                                                                                                                                                                                                                                                                   |
| 135 m /min                       | 150 m /min                                                                                                                                                                                         |                                                                                                                                                                                                                                                                                                                                                                                                                                                                   |
| 28 gsm to 130 gsm                | 28 gsm to 90 Gsm                                                                                                                                                                                   |                                                                                                                                                                                                                                                                                                                                                                                                                                                                   |
| Bible, Coated and Non-Coated     | Bible, Coated and Non-Coated                                                                                                                                                                       |                                                                                                                                                                                                                                                                                                                                                                                                                                                                   |
| 415V, 3ph, 2 KW                  | 415V, 3ph, 2.2KW                                                                                                                                                                                   |                                                                                                                                                                                                                                                                                                                                                                                                                                                                   |
|                                  |                                                                                                                                                                                                    |                                                                                                                                                                                                                                                                                                                                                                                                                                                                   |
| BFC30/4                          | BFC35/4                                                                                                                                                                                            | BFC35/6                                                                                                                                                                                                                                                                                                                                                                                                                                                           |
| 4 folding pockets + 3 deflectors | 4 folding pockets + 3 deflectors                                                                                                                                                                   | 6 folding pockets + 5 deflectors                                                                                                                                                                                                                                                                                                                                                                                                                                  |
| 296 X 350 mm                     | 296 X 350 mm                                                                                                                                                                                       | 296 X 350 mm                                                                                                                                                                                                                                                                                                                                                                                                                                                      |
| 30 X 90 mm                       | 30 X 90 mm                                                                                                                                                                                         | 30 X 90 mm                                                                                                                                                                                                                                                                                                                                                                                                                                                        |
|                                  | 6 folding pockets + 5 deflectors 350 X 750 mm  125 X 150 mm 18 mm 135 m /min 28 gsm to 130 gsm Bible, Coated and Non-Coated 415V, 3ph, 2 KW  BFC30/4 4 folding pockets + 3 deflectors 296 X 350 mm | 6 folding pockets + 5 deflectors 350 X 750 mm 530 X 750 mm 160 X 210 mm 18 mm 25 mm 135 m /min 28 gsm to 130 gsm 28 gsm to 90 Gsm Bible, Coated and Non-Coated 415V, 3ph, 2 KW BFC30/4 4 folding pockets + 3 deflectors 296 X 350 mm 6 folding pockets + 5 deflectors 530 X 750 mm 530 X 750 mm 530 X 750 mm  160 X 210 mm 25 mm 150 m /min 28 gsm to 90 Gsm Bible, Coated and Non-Coated 415V, 3ph, 2.2KW  BFC35/4 4 folding pockets + 3 deflectors 296 X 350 mm |