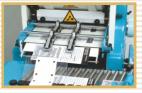

Gap setting adj tment by calipers

Rightly located display panel indicates information about b tch counts and productivity of an on oing job

Silent belt drive

Transfer unit

Plain stacker for Horizontal Delivery

| PF35/6                           | PF53/6                                                                                                                                                                                             |                                                                                                                                                                                                                                                                                                                                                                                                                                                                   |
|----------------------------------|----------------------------------------------------------------------------------------------------------------------------------------------------------------------------------------------------|-------------------------------------------------------------------------------------------------------------------------------------------------------------------------------------------------------------------------------------------------------------------------------------------------------------------------------------------------------------------------------------------------------------------------------------------------------------------|
| 6 folding pockets + 5 deflectors | 6 folding pockets + 5 deflectors                                                                                                                                                                   | With Maintenance free AC Drive                                                                                                                                                                                                                                                                                                                                                                                                                                    |
| 350 X 750 mm                     | 530 X 750 mm                                                                                                                                                                                       |                                                                                                                                                                                                                                                                                                                                                                                                                                                                   |
|                                  |                                                                                                                                                                                                    |                                                                                                                                                                                                                                                                                                                                                                                                                                                                   |
| 125 X 150 mm                     | 160 X 210 mm                                                                                                                                                                                       |                                                                                                                                                                                                                                                                                                                                                                                                                                                                   |
| 18 mm                            | 25 mm                                                                                                                                                                                              |                                                                                                                                                                                                                                                                                                                                                                                                                                                                   |
| 135 m /min                       | 150 m /min                                                                                                                                                                                         |                                                                                                                                                                                                                                                                                                                                                                                                                                                                   |
| 28 gsm to 130 gsm                | 28 gsm to 90 Gsm                                                                                                                                                                                   |                                                                                                                                                                                                                                                                                                                                                                                                                                                                   |
| Bible, Coated and Non-Coated     | Bible, Coated and Non-Coated                                                                                                                                                                       |                                                                                                                                                                                                                                                                                                                                                                                                                                                                   |
| 415V, 3ph, 2 KW                  | 415V, 3ph, 2.2KW                                                                                                                                                                                   |                                                                                                                                                                                                                                                                                                                                                                                                                                                                   |
|                                  |                                                                                                                                                                                                    |                                                                                                                                                                                                                                                                                                                                                                                                                                                                   |
| BFC30/4                          | BFC35/4                                                                                                                                                                                            | BFC35/6                                                                                                                                                                                                                                                                                                                                                                                                                                                           |
| 4 folding pockets + 3 deflectors | 4 folding pockets + 3 deflectors                                                                                                                                                                   | 6 folding pockets + 5 deflectors                                                                                                                                                                                                                                                                                                                                                                                                                                  |
| 296 X 350 mm                     | 296 X 350 mm                                                                                                                                                                                       | 296 X 350 mm                                                                                                                                                                                                                                                                                                                                                                                                                                                      |
| 30 X 90 mm                       | 30 X 90 mm                                                                                                                                                                                         | 30 X 90 mm                                                                                                                                                                                                                                                                                                                                                                                                                                                        |
|                                  | 6 folding pockets + 5 deflectors 350 X 750 mm  125 X 150 mm 18 mm 135 m /min 28 gsm to 130 gsm Bible, Coated and Non-Coated 415V, 3ph, 2 KW  BFC30/4 4 folding pockets + 3 deflectors 296 X 350 mm | 6 folding pockets + 5 deflectors 350 X 750 mm 530 X 750 mm 160 X 210 mm 18 mm 25 mm 135 m /min 28 gsm to 130 gsm 28 gsm to 90 Gsm Bible, Coated and Non-Coated 415V, 3ph, 2 KW BFC30/4 4 folding pockets + 3 deflectors 296 X 350 mm 6 folding pockets + 5 deflectors 530 X 750 mm 530 X 750 mm 530 X 750 mm  160 X 210 mm 25 mm 150 m /min 28 gsm to 90 Gsm Bible, Coated and Non-Coated 415V, 3ph, 2.2KW  BFC35/4 4 folding pockets + 3 deflectors 296 X 350 mm |