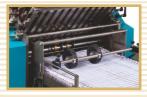

Gap setting adj tment by calipers

Rightly located display panel indicates information about b tch counts and productivity of an on oing job

Silent belt drive

Transfer unit

Plain stacker for Horizontal Delivery

| PF35/6                           | PF53/6                                                                                                                                                                                             |                                                                                                                                                                                                                                                                                                                                                                                                                                                                   |
|----------------------------------|----------------------------------------------------------------------------------------------------------------------------------------------------------------------------------------------------|-------------------------------------------------------------------------------------------------------------------------------------------------------------------------------------------------------------------------------------------------------------------------------------------------------------------------------------------------------------------------------------------------------------------------------------------------------------------|
| 6 folding pockets + 5 deflectors | 6 folding pockets + 5 deflectors                                                                                                                                                                   | With Maintenance free AC Drive                                                                                                                                                                                                                                                                                                                                                                                                                                    |
| 350 X 750 mm                     | 530 X 750 mm                                                                                                                                                                                       |                                                                                                                                                                                                                                                                                                                                                                                                                                                                   |
|                                  |                                                                                                                                                                                                    |                                                                                                                                                                                                                                                                                                                                                                                                                                                                   |
| 125 X 150 mm                     | 160 X 210 mm                                                                                                                                                                                       |                                                                                                                                                                                                                                                                                                                                                                                                                                                                   |
| 18 mm                            | 25 mm                                                                                                                                                                                              |                                                                                                                                                                                                                                                                                                                                                                                                                                                                   |
| 135 m /min                       | 150 m /min                                                                                                                                                                                         |                                                                                                                                                                                                                                                                                                                                                                                                                                                                   |
| 28 gsm to 130 gsm                | 28 gsm to 90 Gsm                                                                                                                                                                                   |                                                                                                                                                                                                                                                                                                                                                                                                                                                                   |
| Bible, Coated and Non-Coated     | Bible, Coated and Non-Coated                                                                                                                                                                       |                                                                                                                                                                                                                                                                                                                                                                                                                                                                   |
| 415V, 3ph, 2 KW                  | 415V, 3ph, 2.2KW                                                                                                                                                                                   |                                                                                                                                                                                                                                                                                                                                                                                                                                                                   |
|                                  |                                                                                                                                                                                                    |                                                                                                                                                                                                                                                                                                                                                                                                                                                                   |
| BFC30/4                          | BFC35/4                                                                                                                                                                                            | BFC35/6                                                                                                                                                                                                                                                                                                                                                                                                                                                           |
| 4 folding pockets + 3 deflectors | 4 folding pockets + 3 deflectors                                                                                                                                                                   | 6 folding pockets + 5 deflectors                                                                                                                                                                                                                                                                                                                                                                                                                                  |
| 296 X 350 mm                     | 296 X 350 mm                                                                                                                                                                                       | 296 X 350 mm                                                                                                                                                                                                                                                                                                                                                                                                                                                      |
| 30 X 90 mm                       | 30 X 90 mm                                                                                                                                                                                         | 30 X 90 mm                                                                                                                                                                                                                                                                                                                                                                                                                                                        |
|                                  | 6 folding pockets + 5 deflectors 350 X 750 mm  125 X 150 mm 18 mm 135 m /min 28 gsm to 130 gsm Bible, Coated and Non-Coated 415V, 3ph, 2 KW  BFC30/4 4 folding pockets + 3 deflectors 296 X 350 mm | 6 folding pockets + 5 deflectors 350 X 750 mm 530 X 750 mm 160 X 210 mm 18 mm 25 mm 135 m /min 28 gsm to 130 gsm 28 gsm to 90 Gsm Bible, Coated and Non-Coated 415V, 3ph, 2 KW BFC30/4 4 folding pockets + 3 deflectors 296 X 350 mm 6 folding pockets + 5 deflectors 530 X 750 mm 530 X 750 mm 530 X 750 mm  160 X 210 mm 25 mm 150 m /min 28 gsm to 90 Gsm Bible, Coated and Non-Coated 415V, 3ph, 2.2KW  BFC35/4 4 folding pockets + 3 deflectors 296 X 350 mm |