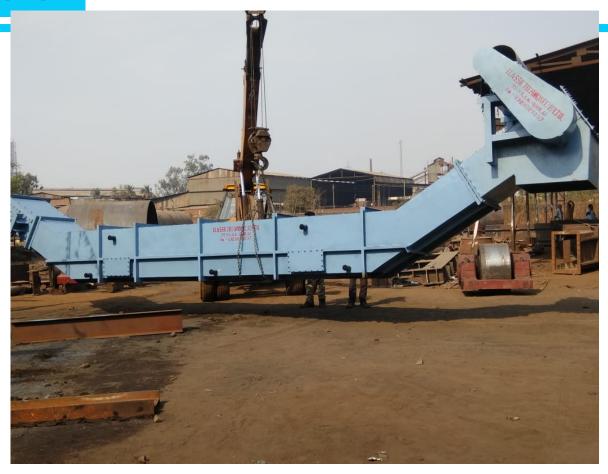

Capacity Mobile Crane Chain pulley blocks(5 Ton and 3 Ton ) Lifting slings and Deshakles Hydraulic jacks -100 MT capacity  Power Availability 100 HP Capacity Transformer  Testing Facilities Hydro and pneumatic pressure testing arrangeme | Quantity (Nos.)  1 1 5 2 |



#### F) Factory Area:

### Covered Shed- 24,000 sq.fit

### **Uncovered- 60,000** sq.fit

## **Organization Chart**



#### 6. KEY PERSONNEL

### Mr. R.SHIV KUMAR, (DIRECTOR)

Experience : 30 years

Areas of specialization:

- Project Management
- Construction Services
- Design and detailed engineering



### Mr. ANISH KUMAR, (FINENCE)

Experience : 5 years

Mr. SUMESH KUMAR, (PRODUCTION)

Experience : 4 years

Mr. AADITYA KUMAR, (PLANNING)

Experience : 15 years

#### TRACK RECORD OF CLASSIC KEY IN MANUFACTURING



































# Certificate Of Registration



This is to Certify that the Management System of:

### CLASSIC TECHNOMEC PVT. LTD.

35-H, LIGHT INDUSTRIAL AREA, BHILAI- 490026, C. G. (INDIA)

Scope: DESIGN, MANUFACTURING & SUPPLY OF EQUIPMENTS, MACHINERIES AND CASTINGS FOR STEEL, SPONGE IRON, POWER, CEMENT, CHEMICAL & MINING.

has been assessed and registered by Elite Certifications Pvt. Ltd. as conforming to the requirements of:

### ISO 9001:2015

Quality Management System

Certificate Number: EC/QMS/0418CE/7311

Certificate Issue Date: 30.04.2018
Certificate Expiry Date: 29.04.2021

1st Surv. Due on: 29.03.2019 2nd Surv. Due on: 29.03.2020









This Certificate is Issued in accordance with the standard procedure for certification registration and is valid only until the dat