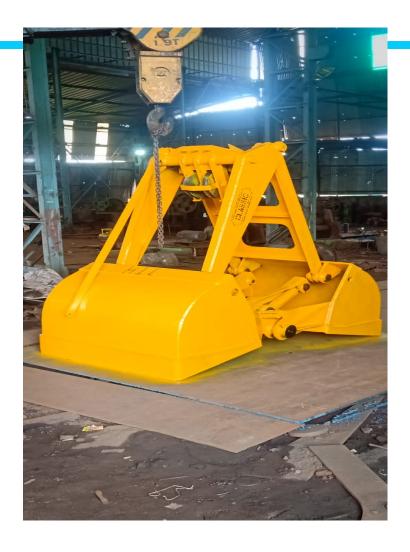

12 Tons Capacity Mobile Crane Chain pulley blocks(5 Ton and 3 Ton ) Lifting slings and Deshakles Hydraulic jacks -100 MT capacity  Power Availability 100 HP Capacity Transformer  Testing Facilities Hydro and pneumatic pressure testing arrangeme | Quantity (Nos.)  1 1 5 2 |



#### F) Factory Area:

### Covered Shed- 24,000 sq.fit

### **Uncovered- 60,000** sq.fit

## **Organization Chart**



#### 6. KEY PERSONNEL

### Mr. R.SHIV KUMAR, (DIRECTOR)

Experience : 30 years

Areas of specialization:

- Project Management
- Construction Services
- Design and detailed engineering



### Mr. ANISH KUMAR, (FINENCE)

Experience : 5 years

Mr. SUMESH KUMAR, (PRODUCTION)

Experience : 4 years

Mr. AADITYA KUMAR, (PLANNING)

Experience : 15 years

#### TRACK RECORD OF CLASSIC KEY IN MANUFACTURING



































# Certificate Of Registration



This is to Certify that the Management System of:

### CLASSIC TECHNOMEC PVT. LTD.

35-H, LIGHT INDUSTRIAL AREA, BHILAI- 490026, C. G. (INDIA)

Scope: DESIGN, MANUFACTURING & SUPPLY OF EQUIPMENTS, MACHINERIES AND CASTINGS FOR STEEL, SPONGE IRON, POWER, CEMENT, CHEMICAL & MINING.

has been assessed and registered by Elite Certifications Pvt. Ltd. as conforming to the requirements of:

### ISO 9001:2015

Quality Management System

Certificate Number: EC/QMS/0418CE/7311

Certificate Issue Date: 30.04.2018
Certificate Expiry Date: 29.04.2021

1st Surv. Due on: 29.03.2019 2nd Surv. Due on: 29.03.2020









This Certificate is Issued in accordance with the standard procedure for certification registration and is valid only until