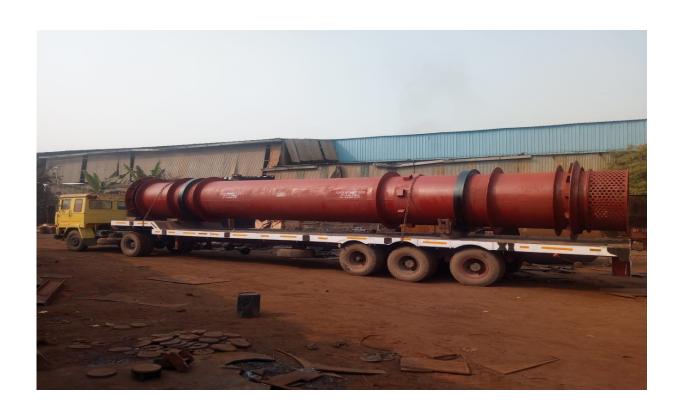

ne 12 Tons Capacity Mobile Crane Chain pulley blocks(5 Ton and 3 Ton ) Lifting slings and Deshakles Hydraulic jacks -100 MT capacity  Power Availability 100 HP Capacity Transformer  Testing Facilities Hydro and pneumatic pressure testing arrangeme | Quantity (Nos.)  1 1 5 2 |



#### F) Factory Area:

### Covered Shed- 24,000 sq.fit

### **Uncovered- 60,000** sq.fit

## **Organization Chart**



#### 6. KEY PERSONNEL

### Mr. R.SHIV KUMAR, (DIRECTOR)

Experience : 30 years

Areas of specialization:

- Project Management
- Construction Services
- Design and detailed engineering



### Mr. ANISH KUMAR, (FINENCE)

Experience : 5 years

Mr. SUMESH KUMAR, (PRODUCTION)

Experience : 4 years

Mr. AADITYA KUMAR, (PLANNING)

Experience : 15 years

#### TRACK RECORD OF CLASSIC KEY IN MANUFACTURING



































# Certificate Of Registration



This is to Certify that the Management System of:

### CLASSIC TECHNOMEC PVT. LTD.

35-H, LIGHT INDUSTRIAL AREA, BHILAI- 490026, C. G. (INDIA)

Scope: DESIGN, MANUFACTURING & SUPPLY OF EQUIPMENTS, MACHINERIES AND CASTINGS FOR STEEL, SPONGE IRON, POWER, CEMENT, CHEMICAL & MINING.

has been assessed and registered by Elite Certifications Pvt. Ltd. as conforming to the requirements of:

### ISO 9001:2015

Quality Management System

Certificate Number: EC/QMS/0418CE/7311

Certificate Issue Date: 30.04.2018
Certificate Expiry Date: 29.04.2021

1st Surv. Due on: 29.03.2019 2nd Surv. Due on: 29.03.2020









This Certificate is Issued in accordance with the standard procedure for certification registration and is valid only unt