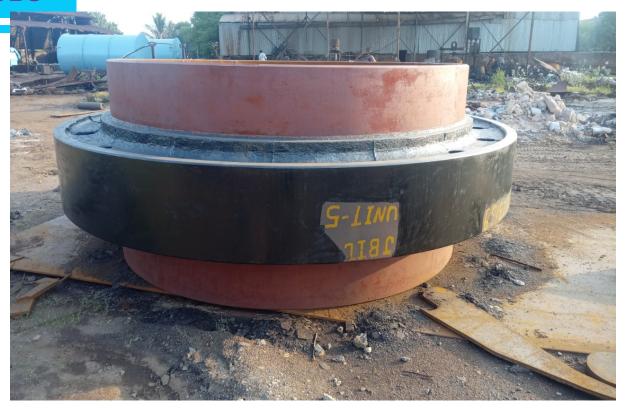

Crane Chain pulley blocks(5 Ton and 3 Ton ) Lifting slings and Deshakles Hydraulic jacks -100 MT capacity  Power Availability 100 HP Capacity Transformer  Testing Facilities Hydro and pneumatic pressure testing arrangeme | Quantity (Nos.)  1 1 5 2 |



#### F) Factory Area:

### Covered Shed- 24,000 sq.fit

### **Uncovered- 60,000** sq.fit

## **Organization Chart**



#### 6. KEY PERSONNEL

### Mr. R.SHIV KUMAR, (DIRECTOR)

Experience : 30 years

Areas of specialization:

- Project Management
- Construction Services
- Design and detailed engineering



### Mr. ANISH KUMAR, (FINENCE)

Experience : 5 years

Mr. SUMESH KUMAR, (PRODUCTION)

Experience : 4 years

Mr. AADITYA KUMAR, (PLANNING)

Experience : 15 years

#### TRACK RECORD OF CLASSIC KEY IN MANUFACTURING



































# Certificate Of Registration



This is to Certify that the Management System of:

### CLASSIC TECHNOMEC PVT. LTD.

35-H, LIGHT INDUSTRIAL AREA, BHILAI- 490026, C. G. (INDIA)

Scope: DESIGN, MANUFACTURING & SUPPLY OF EQUIPMENTS, MACHINERIES AND CASTINGS FOR STEEL, SPONGE IRON, POWER, CEMENT, CHEMICAL & MINING.

has been assessed and registered by Elite Certifications Pvt. Ltd. as conforming to the requirements of:

### ISO 9001:2015

Quality Management System

Certificate Number: EC/QMS/0418CE/7311

Certificate Issue Date: 30.04.2018
Certificate Expiry Date: 29.04.2021

1st Surv. Due on: 29.03.2019 2nd Surv. Due on: 29.03.2020









This Certificate is Issued in accordance with the standard procedure for certification registration and is valid only until the date of expiry or e