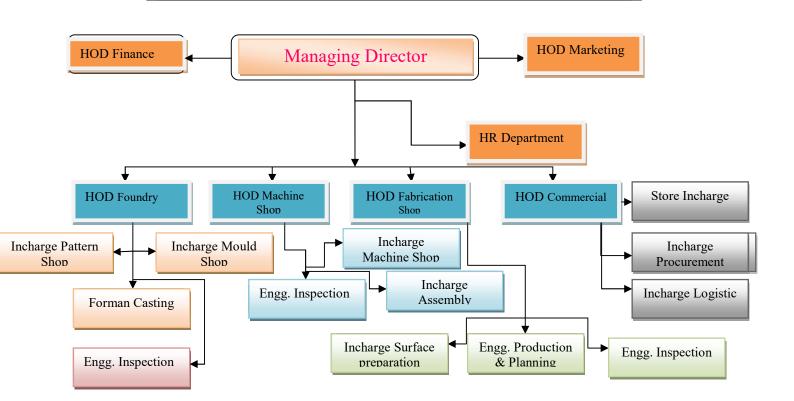

Handling Equipment  09 Tons Capacity Mobile Crane 12 Tons Capacity Mobile Crane Chain pulley blocks(5 Ton and 3 Ton ) Lifting slings and Deshakles Hydraulic jacks -100 MT capacity  Power Availability 100 HP Capacity Transformer  Testing Facilities                                                | Quantity (Nos.)  1 1 5 2 |
| SI. No.  1 2 3 4 5 | Material Handling Equipment  09 Tons Capacity Mobile Crane 12 Tons Capacity Mobile Crane Chain pulley blocks(5 Ton and 3 Ton ) Lifting slings and Deshakles Hydraulic jacks -100 MT capacity  Power Availability 100 HP Capacity Transformer  Testing Facilities Hydro and pneumatic pressure testing arrangeme | Quantity (Nos.)  1 1 5 2 |



#### F) Factory Area:

### Covered Shed- 24,000 sq.fit

### **Uncovered- 60,000** sq.fit

## **Organization Chart**



#### 6. KEY PERSONNEL

### Mr. R.SHIV KUMAR, (DIRECTOR)

Experience : 30 years

Areas of specialization:

- Project Management
- Construction Services
- Design and detailed engineering



### Mr. ANISH KUMAR, (FINENCE)

Experience : 5 years

Mr. SUMESH KUMAR, (PRODUCTION)

Experience : 4 years

Mr. AADITYA KUMAR, (PLANNING)

Experience : 15 years

#### TRACK RECORD OF CLASSIC KEY IN MANUFACTURING



































# Certificate Of Registration



This is to Certify that the Management System of:

### CLASSIC TECHNOMEC PVT. LTD.

35-H, LIGHT INDUSTRIAL AREA, BHILAI- 490026, C. G. (INDIA)

Scope: DESIGN, MANUFACTURING & SUPPLY OF EQUIPMENTS, MACHINERIES AND CASTINGS FOR STEEL, SPONGE IRON, POWER, CEMENT, CHEMICAL & MINING.

has been assessed and registered by Elite Certifi