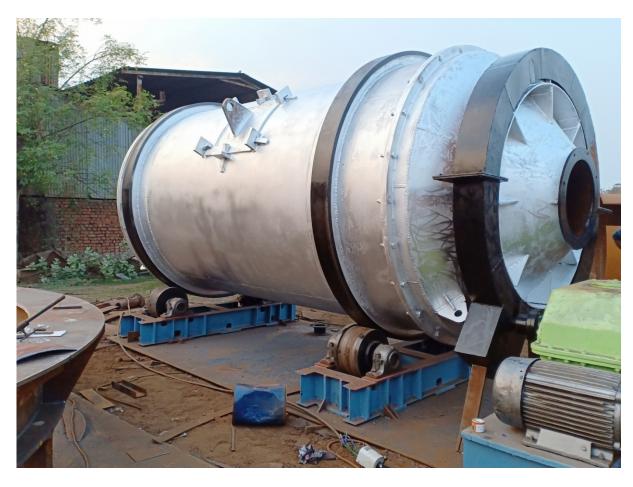

apacity Mobile Crane Chain pulley blocks(5 Ton and 3 Ton ) Lifting slings and Deshakles Hydraulic jacks -100 MT capacity  Power Availability 100 HP Capacity Transformer  Testing Facilities Hydro and pneumatic pressure testing arrangeme | Quantity (Nos.)  1 1 5 2 |



#### F) Factory Area:

### Covered Shed- 24,000 sq.fit

### **Uncovered- 60,000** sq.fit

## **Organization Chart**



#### 6. KEY PERSONNEL

### Mr. R.SHIV KUMAR, (DIRECTOR)

Experience : 30 years

Areas of specialization:

- Project Management
- Construction Services
- Design and detailed engineering



### Mr. ANISH KUMAR, (FINENCE)

Experience : 5 years

Mr. SUMESH KUMAR, (PRODUCTION)

Experience : 4 years

Mr. AADITYA KUMAR, (PLANNING)

Experience : 15 years

#### TRACK RECORD OF CLASSIC KEY IN MANUFACTURING



































# Certificate Of Registration



This is to Certify that the Management System of:

### CLASSIC TECHNOMEC PVT. LTD.

35-H, LIGHT INDUSTRIAL AREA, BHILAI- 490026, C. G. (INDIA)

Scope: DESIGN, MANUFACTURING & SUPPLY OF EQUIPMENTS, MACHINERIES AND CASTINGS FOR STEEL, SPONGE IRON, POWER, CEMENT, CHEMICAL & MINING.

has been assessed and registered by Elite Certifications Pvt. Ltd. as conforming to the requirements of:

### ISO 9001:2015

Quality Management System

Certificate Number: EC/QMS/0418CE/7311

Certificate Issue Date: 30.04.2018
Certificate Expiry Date: 29.04.2021

1st Surv. Due on: 29.03.2019 2nd Surv. Due on: 29.03.2020









This Certificate is Issued in accordance with the standard procedure for certification registration and is valid only until the date