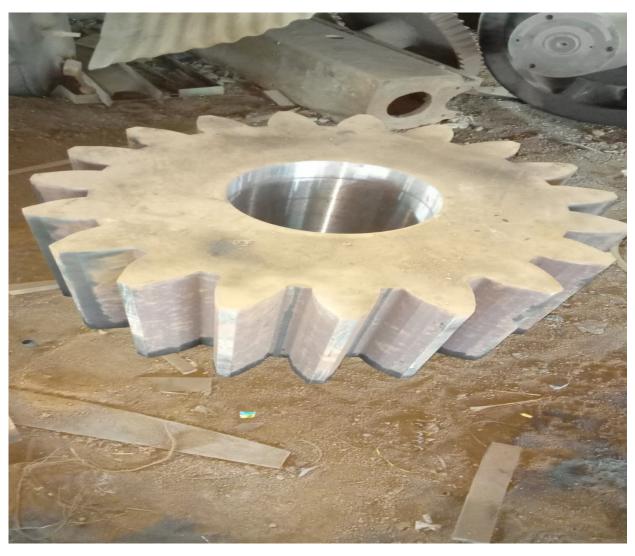

#### e) Workshop:

Necessary machinery, tools and tackles are available take up fabrication of Heavy Structural's, electro-mech. Equipment, Vessels, Tanks, material handling system and Moving Equipment etc. The list of Machine, tools and tackles available is furnished bellow –

#### TRACK RECORD OF CLASSIC KEY IN MANUFACTURING