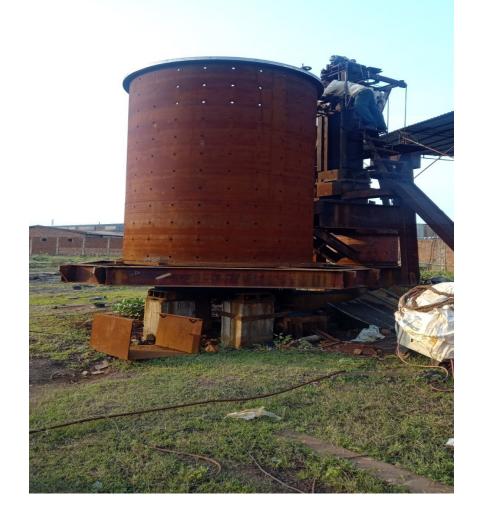

le Crane Chain pulley blocks(5 Ton and 3 Ton ) Lifting slings and Deshakles Hydraulic jacks -100 MT capacity  Power Availability 100 HP Capacity Transformer  Testing Facilities Hydro and pneumatic pressure testing arrangeme | Quantity (Nos.)  1 1 5 2 |



#### F) Factory Area:

### Covered Shed- 24,000 sq.fit

### **Uncovered- 60,000** sq.fit

## **Organization Chart**



#### 6. KEY PERSONNEL

### Mr. R.SHIV KUMAR, (DIRECTOR)

Experience : 30 years

Areas of specialization:

- Project Management
- Construction Services
- Design and detailed engineering



### Mr. ANISH KUMAR, (FINENCE)

Experience : 5 years

Mr. SUMESH KUMAR, (PRODUCTION)

Experience : 4 years

Mr. AADITYA KUMAR, (PLANNING)

Experience : 15 years

#### TRACK RECORD OF CLASSIC KEY IN MANUFACTURING



































# Certificate Of Registration



This is to Certify that the Management System of:

### CLASSIC TECHNOMEC PVT. LTD.

35-H, LIGHT INDUSTRIAL AREA, BHILAI- 490026, C. G. (INDIA)

Scope: DESIGN, MANUFACTURING & SUPPLY OF EQUIPMENTS, MACHINERIES AND CASTINGS FOR STEEL, SPONGE IRON, POWER, CEMENT, CHEMICAL & MINING.

has been assessed and registered by Elite Certifications Pvt. Ltd. as conforming to the requirements of:

### ISO 9001:2015

Quality Management System

Certificate Number: EC/QMS/0418CE/7311

Certificate Issue Date: 30.04.2018
Certificate Expiry Date: 29.04.2021

1st Surv. Due on: 29.03.2019 2nd Surv. Due on: 29.03.2020









This Certificate is Issued in accordance with the standard procedure for certification registration and is valid only until the date of expiry or