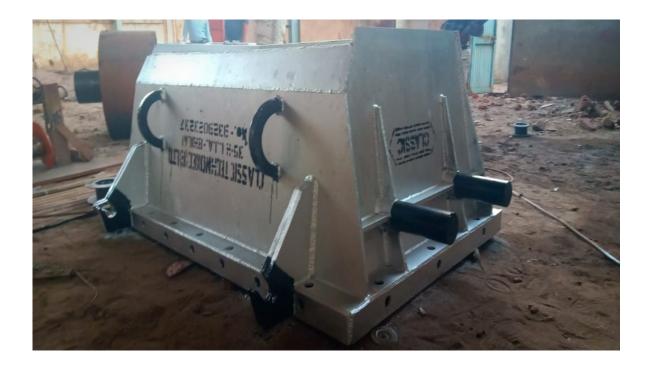

ns Capacity Mobile Crane Chain pulley blocks(5 Ton and 3 Ton ) Lifting slings and Deshakles Hydraulic jacks -100 MT capacity  Power Availability 100 HP Capacity Transformer  Testing Facilities Hydro and pneumatic pressure testing arrangeme | Quantity (Nos.)  1 1 5 2 |



#### F) Factory Area:

### Covered Shed- 24,000 sq.fit

### **Uncovered- 60,000** sq.fit

## **Organization Chart**



#### 6. KEY PERSONNEL

### Mr. R.SHIV KUMAR, (DIRECTOR)

Experience : 30 years

Areas of specialization:

- Project Management
- Construction Services
- Design and detailed engineering



### Mr. ANISH KUMAR, (FINENCE)

Experience : 5 years

Mr. SUMESH KUMAR, (PRODUCTION)

Experience : 4 years

Mr. AADITYA KUMAR, (PLANNING)

Experience : 15 years

#### TRACK RECORD OF CLASSIC KEY IN MANUFACTURING



































# Certificate Of Registration



This is to Certify that the Management System of:

### CLASSIC TECHNOMEC PVT. LTD.

35-H, LIGHT INDUSTRIAL AREA, BHILAI- 490026, C. G. (INDIA)

Scope: DESIGN, MANUFACTURING & SUPPLY OF EQUIPMENTS, MACHINERIES AND CASTINGS FOR STEEL, SPONGE IRON, POWER, CEMENT, CHEMICAL & MINING.

has been assessed and registered by Elite Certifications Pvt. Ltd. as conforming to the requirements of:

### ISO 9001:2015

Quality Management System

Certificate Number: EC/QMS/0418CE/7311

Certificate Issue Date: 30.04.2018
Certificate Expiry Date: 29.04.2021

1st Surv. Due on: 29.03.2019 2nd Surv. Due on: 29.03.2020









This Certificate is Issued in accordance with the standard procedure for certification registration and is valid only until the d