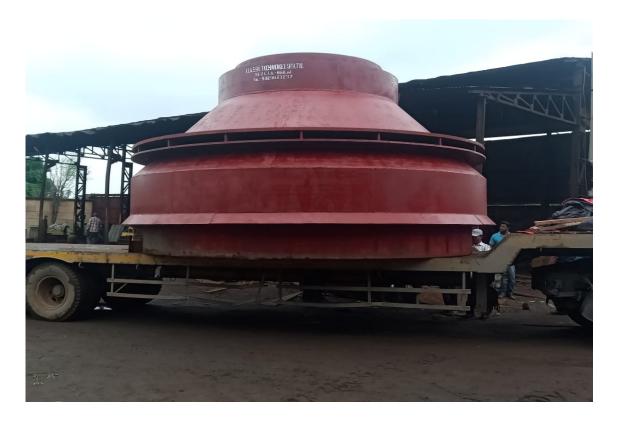

2 Tons Capacity Mobile Crane Chain pulley blocks(5 Ton and 3 Ton ) Lifting slings and Deshakles Hydraulic jacks -100 MT capacity  Power Availability 100 HP Capacity Transformer  Testing Facilities Hydro and pneumatic pressure testing arrangeme | Quantity (Nos.)  1 1 5 2 |



#### F) Factory Area:

### Covered Shed- 24,000 sq.fit

### **Uncovered- 60,000** sq.fit

## **Organization Chart**



#### 6. KEY PERSONNEL

### Mr. R.SHIV KUMAR, (DIRECTOR)

Experience : 30 years

Areas of specialization:

- Project Management
- Construction Services
- Design and detailed engineering



### Mr. ANISH KUMAR, (FINENCE)

Experience : 5 years

Mr. SUMESH KUMAR, (PRODUCTION)

Experience : 4 years

Mr. AADITYA KUMAR, (PLANNING)

Experience : 15 years

#### TRACK RECORD OF CLASSIC KEY IN MANUFACTURING



































# Certificate Of Registration



This is to Certify that the Management System of:

### CLASSIC TECHNOMEC PVT. LTD.

35-H, LIGHT INDUSTRIAL AREA, BHILAI- 490026, C. G. (INDIA)

Scope: DESIGN, MANUFACTURING & SUPPLY OF EQUIPMENTS, MACHINERIES AND CASTINGS FOR STEEL, SPONGE IRON, POWER, CEMENT, CHEMICAL & MINING.

has been assessed and registered by Elite Certifications Pvt. Ltd. as conforming to the requirements of:

### ISO 9001:2015

Quality Management System

Certificate Number: EC/QMS/0418CE/7311

Certificate Issue Date: 30.04.2018
Certificate Expiry Date: 29.04.2021

1st Surv. Due on: 29.03.2019 2nd Surv. Due on: 29.03.2020









This Certificate is Issued in accordance with the standard procedure for certification registration and is valid only until t