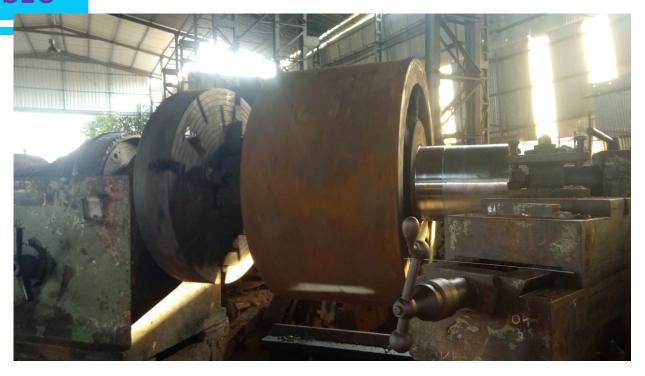

#### e) Workshop:

Necessary machinery, tools and tackles are available take up fabrication of Heavy Structural's, electro-mech. Equipment, Vessels, Tanks, material handling system and Moving Equipment etc. The list of Machine, tools and tackles available is furnished bellow –

#### TRACK RECORD OF CLASSIC KEY IN MANUFACTURING