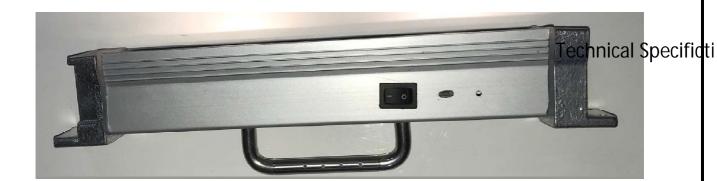

#### HAND HELD UV LED LINEAR WITH INBUILT BATTERY

#### **Product Features**

- Ø THIS PRODUCT IS 100% MADE IN INDIA CONCEPT USED ULTRA VIOLET (UV) LED WITH REQUIRED NANO
- Ø METER EQUIPPED WITH HANDEL AND THIS VERY UNIQUE PRODUCT WHICH CAN BE USED ANY WHERE
- Ø AND EASY TO CARRY ANY WHERE. THIS PRODUCT CAN OPERATED WITH 220V AC WHICH IS AVAILABLE
- Ø EVERY WHERE IN HOME, OFFICE AND FACTORY ETC. THE PRODUCT CAN BE MOVED TO DISINFECT THE
- REQUIRED AREA / PRODUCT WITH MOVEMENT AND CAN BE HANGED OR HAND HELD.

APPLICATION: ALL LIFT /ELEVATORS, SWITCHES, HANDLES, VEHICLES AND ISOLATED AREA.

**SPECIFICATION:** 

**PRODUCT NAME: HAND HELD UV LED LINEAR** 

WATTAGE: 4.00WATT WITH 8 LED TOTA OPERATION: charging with 220V AC charger and lithium battery inbuilt.

**USAGE: UV GERMICIDAL LAMP** 

WEIGHT: 500 GM, SIZE: 320X80X46MM

MATERIAL: ALUMINIUM,

**MADE IN INDIA:** 

**PRODUCT NAME: HAND HELD UV LED LINEAR** 