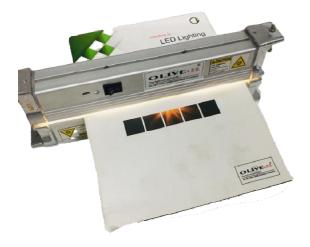

## **UVC LED Paper Sterilizer**

#### **Product Features**

- THIS PRODUCT IS 100% MADE IN INDIA CONCEPT USED ULTRA VIOLET (UV) LED WITH REQUIRED NANO METER EQUIPPED WITH HANDEL
- THIS VERY UNIQUE PRODUCT WHICH CAN BE USED ANY WHERE AND EASY TO CARRY ANY WHERE.
- THIS PRODUCT CAN OPERATED WITH 220V AC WHICH IS AVAILABLE EVERY WHERE IN HOME, OFFICE AND FACTORY ETC. THE PRODUCT CAN BE MOVED TO DISINFECT THE REQUIRED AREA / PRODUCT WITH MOVEMENT AND CAN BE HANGED OR HAND HELD.

APPLICATION: ALL TYPES OF PAPER ITEMS/HOSPITAL CARDS/NOTES/FILES/ETC.

**SPECIFICATION:** 

PRODUCT NAME: UV PAPER SCANNER
WATTAGE: 8.00WATT WITH 8 LED TOTAL
OPERATION: charging with 220V AC charger

and lithium battery inbuilt.

**USAGE: UV GERMICIDAL** 

WEIGHT: 1000 GM, SIZE: 320X116X45 MM

MATERIAL: ALUMINIUM, MADE IN INDIA

**OLIVE EXPORTS PVT. LTD.** 

Office cum R&D/Lab.:

Shed # 11, DSIIDC, Near Railway underpass, Wazirpur Industrial Area, Delhi 110052, INDIA