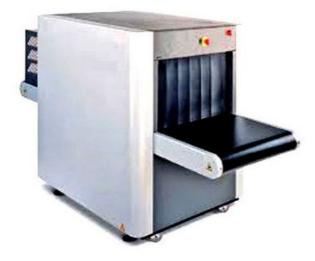

#### **UVC LED Scanner**

### **Product Features**

- · Chemical Free Disinfectant
- Uses Short-wavelength Ultraviolet (UV C) light to kill or inactivate microorganisms, like Bacteria,coronavirus (Covid19) and other viruses upto 99.9%
- · Effective for all types of micro-organisms, including bacteria, viruses, fungi and protozoa
- · Reduces transmission and cross contamination of contagious pathogens
- · Boost protection and confidence among staffs, customers, students, passengers etc.
- · Proven Technology for Disinfecting.
- · Custom made as per requirement
- · User Friendly
- · Make In India