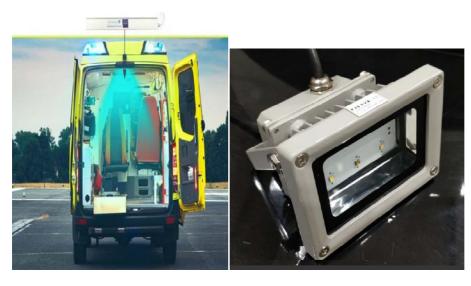

## Fitment Ultraviolet Germicidal LED in existing Escalator

#### **Electronic and aesthetic Parameters**

| Dimension          | 150MM X 110MM X 75MM                   |
|--------------------|----------------------------------------|
| Weight             | 1.5 Kg                                 |
| Ingress Protection | IP-20                                  |
| Accessories        | ANUMINUM &Stainless Steel              |
| Mounting           | Fitted in bottom Escalator handrail    |
| Power Cord         | 0.75mm <sup>2</sup> triple shield wire |