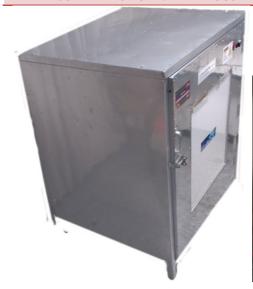

## **Model: 34 LTR UVC LED Chamber**

#### **Housing Specification**

| Body Material      | Aluminum                               |  |
|--------------------|----------------------------------------|--|
| Dimension          | 17X12X10.5 inch                        |  |
| Weight             | 3KG approx                             |  |
| Ingress Protection | IP-20                                  |  |
| Hand held          | No                                     |  |
| Cover              | Yes Glass                              |  |
| Gasket             | NO                                     |  |
| Accessories        | MS                                     |  |
| Paint              | Powder coating                         |  |
| Power Cord         | 0.75mm <sup>2</sup> triple shield wire |  |

## **Lighting Specifications**

| Available wattages | 10watts             |
|--------------------|---------------------|
| No. of LEDs        | 8 LED UVC, ED 8 UVA |
| Color Temperature  | UVC                 |
| Beam Angle         | 120°                |
| Operating Temp.    | -40°C to 60°C       |
| Life Span          | >50000H             |