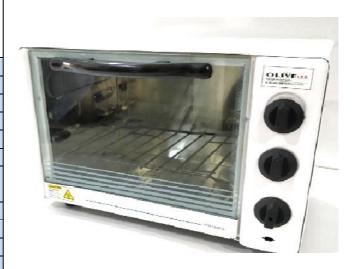

## **Model: 34 LTR UVC LED Chamber**

#### **Housing Specification**

| Body Material      | Aluminum                               |  |
|--------------------|----------------------------------------|--|
| Dimension          | 17X12X10.5 inch                        |  |
| Weight             | 3KG approx                             |  |
| Ingress Protection | IP-20                                  |  |
| Hand held          | No                                     |  |
| Cover              | Yes Glass                              |  |
| Gasket             | NO                                     |  |
| Accessories        | MS                                     |  |
| Paint              | Powder coating                         |  |
| Power Cord         | 0.75mm <sup>2</sup> triple shield wire |  |

## **Lighting Specifications**

| Available wattages | 10watts             |
|--------------------|---------------------|
| No. of LEDs        | 8 LED UVC, ED 8 UVA |
| Color Temperature  | UVC                 |
| Beam Angle         | 120°                |
| Operating Temp.    | -40°C to 60°C       |
| Life Span          | >50000H             |

#### **UVC LED OVEN**

### **Product Features**

- THIS PRODUCT IS 100% MADE IN INDIA CONCEPT USED ULTRA VIOLET (UVC) LEDWITH REQUIRED NANO METER EQUIPPED WITH REQUIRED SELVES
- THIS VERY UNIQUE PRODUCT WHICH CAN BE USED ANY
- WHERE AND EASY TO CARRY ANY WHERE.
- THIS PRODUCT CAN OPERATED WITH 220V AC WHICH IS AVAILABLE
- EVERY WHERE IN HOME, OFFICE AND FACTORY ETC.
- THE PRODUCT CAN BE USED TO DISINFECT THE REQUIRED STUFF / PRODUCT TO KEEP INTO WITH REQUIRED TIME CONTROL.

SUITABLE FOR OFFICE AND HOUSE HOLD APPLICATION