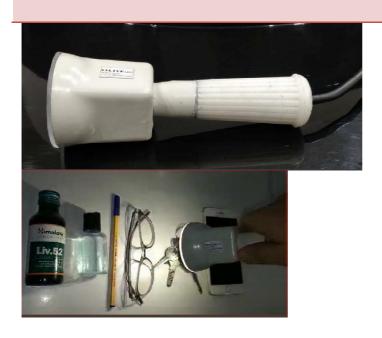

## HAND HELD UV LED PRODUCT

### **Product Features**

- THIS PRODUCT IS 100% MADE IN INDIA CONCEPT USED ULTRA VIOLET (UV) LED WITH REQUIRED NANOMETER
- EQUIPPED WITH HANDEL AND THIS VERY UNIQUE PRODUCT WHICH CAN BE USED ANY WHERE
- AND EASY TO CARRY ANY WHERE. THIS PRODUCT CAN OPERATED WITH 220V AC WHICH IS AVAILABLE
- · EVERY WHERE IN HOME, OFFICE AND FACTORY ETC. THE PRODUCT CAN BE MOVED TO DISINFECT THE
- REQUIRED AREA / PRODUCT WITH MOVEMENT AND CAN BE APPLIED ON OBJECT WITH HAND HELD.

SUITABLE FOR FOCUS ON TARGET OR FIXED ON ANY OBJECTS OF OFFICE & HOUSEHOLD.

Voltage Range 90V-270V AC

**Power Consumption As per sheet below** 

PF >0.95

THD < 10%

**Phase type Single phase** 

**Internal wiring Teflon** 