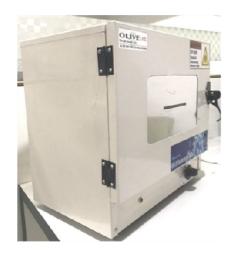

#### **UVC LED OVEN**

### **Product Features**

- THIS PRODUCT IS 100% MADE IN INDIA CONCEPT USED ULTRA VIOLET (UVC) LEDWITH REQUIRED NANO METER EQUIPPED WITH REQUIRED SELVES
- THIS VERY UNIQUE PRODUCT WHICH CAN BE USED ANY
- WHERE AND EASY TO CARRY ANY WHERE.
- THIS PRODUCT CAN OPERATED WITH 220V AC WHICH IS AVAILABLE
- EVERY WHERE IN HOME, OFFICE AND FACTORY ETC.
- THE PRODUCT CAN BE USED TO DISINFECT THE REQUIRED STUFF / PRODUCT TO KEEP INTO WITH REQUIRED TIME CONTROL.

SUITABLE FOR OFFICE AND HOUSE HOLD APPLICATION

#### **Technical Specification**

Voltage Range 90V-270V AC

**Power Consumption As per sheet below** 

PF >0.95

THD <10%

Phase type Single phase

**Internal wiring Teflon** 

Input wire 3 Core (Red Phase, Black Neutral.