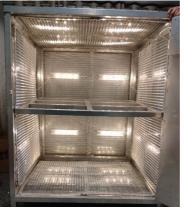

## **Model: 34 LTR UVC LED Chamber**

#### **Housing Specification**

| Body Material      | Aluminum                               |  |
|--------------------|----------------------------------------|--|
| Dimension          | 17X12X10.5 inch                        |  |
| Weight             | 3KG approx                             |  |
| Ingress Protection | IP-20                                  |  |
| Hand held          | No                                     |  |
| Cover              | Yes Glass                              |  |
| Gasket             | NO                                     |  |
| Accessories        | MS                                     |  |
| Paint              | Powder coating                         |  |
| Power Cord         | 0.75mm <sup>2</sup> triple shield wire |  |

## **Lighting Specifications**

| Available wattages | 10watts             |
|--------------------|---------------------|
| No. of LEDs        | 8 LED UVC, ED 8 UVA |
| Color Temperature  | UVC                 |
| Beam Angle         | 120°                |
| Operating Temp.    | -40°C to 60°C       |
| Life Span          | >50000H             |