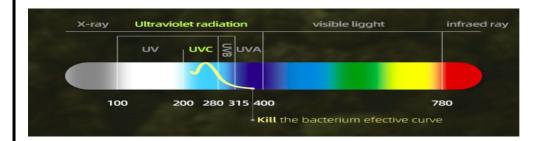

# INDIA'S FIRST DRDO AND IIT DELHI APPROVED UVC LED GERMICIDAL PRODUCT MANUFACTURER AND GOVERNMENT PROJECT EXECUTION COMPANY.





#### **COMPARISON OF UVC LED & CONVENTIONAL UVC MERCURY LAMPS**

| Performance comparison      | Conventional MERCURY lamps  | UVC LED               |
|-----------------------------|-----------------------------|-----------------------|
| Spectral characteristics    | Fixes & miscellaneous peaks | Adjustable and single |
| Intensity/unit area         | Very low                    | Very high             |
| The high frequency response | Minimum 5 minutes stability | millisecond           |
| Overall dimensions          | Enormousness                | Suits to narrow space |
| Working current             | Fixed                       | Adjustable            |
| Working voltage             | AC 100-220V                 | DC 4-10V              |
| Radiation regulation        | Not possibl