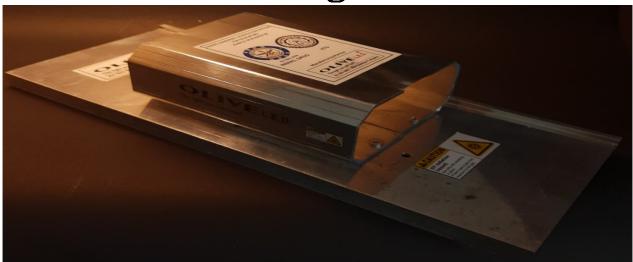

## **UVC LED Paper Sterilizer**

#### **Product Features**

- THIS PRODUCT IS 100% MADE IN INDIA CONCEPT USED ULTRA VIOLET (UV) LED WITH REQUIRED NANO METER EQUIPPED WITH HANDEL
- THIS VERY UNIQUE PRODUCT WHICH CAN BE USED ANY WHERE AND EASY TO CARRY ANY WHERE.
- THIS PRODUCT CAN OPERATED WITH 220V AC WHICH IS AVAILABLE EVERY WHERE IN HOME, OFFICE AND FACTORY ETC. THE PRODUCT CAN BE MOVED TO DISINFECT THE REQUIRED AREA / PRODUCT WITH MOVEMENT AND CAN BE HANGED OR HAND HELD.

APPLICATION: ALL TYPES OF PAPER ITEMS/HOSPITAL CARDS/NOTES/FILES/ETC.

**SPECIFICATION:** 

PRODUCT NAME: UV PAPER SCANNER
WATTAGE: 8.00WATT WITH 8 LED TOTAL
OPERATION: charging with 220V AC charger

and lithium battery inbuilt.

**USAGE: UV GERMICIDAL** 

WEIGHT: 1000 GM, SIZE: 320X116X45 MM

MATERIAL: ALUMINIUM, MADE IN INDIA

**OLIVE EXPORTS PVT. LTD.** 

Office cum R&D/Lab.:

Shed # 11, DSIIDC, Near Railway underpass, Wazirpur Industrial Area, Delhi 110052, INDIA