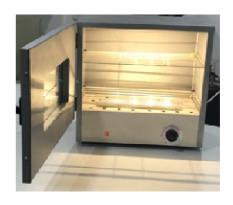

#### **UVC LED OVEN**

### **Product Features**

- THIS PRODUCT IS 100% MADE IN INDIA CONCEPT USED ULTRA VIOLET (UVC) LEDWITH REQUIRED NANO METER EQUIPPED WITH REQUIRED SELVES
- THIS VERY UNIQUE PRODUCT WHICH CAN BE USED ANY
- WHERE AND EASY TO CARRY ANY WHERE.
- THIS PRODUCT CAN OPERATED WITH 220V AC WHICH IS AVAILABLE
- EVERY WHERE IN HOME, OFFICE AND FACTORY ETC.
- THE PRODUCT CAN BE USED TO DISINFECT THE REQUIRED STUFF / PRODUCT TO KEEP INTO WITH REQUIRED TIME CONTROL.

SUITABLE FOR OFFICE AND HOUSE HOLD APPLICATION

#### **Technical Specification**

Voltage Range 90V-270V AC

**Power Consumption As per sheet below** 

PF >0.95

THD <10%

Phase type Single phase

**Internal wiring Teflon** 

Input wire 3 Core (Red Phase, Black Neutral.