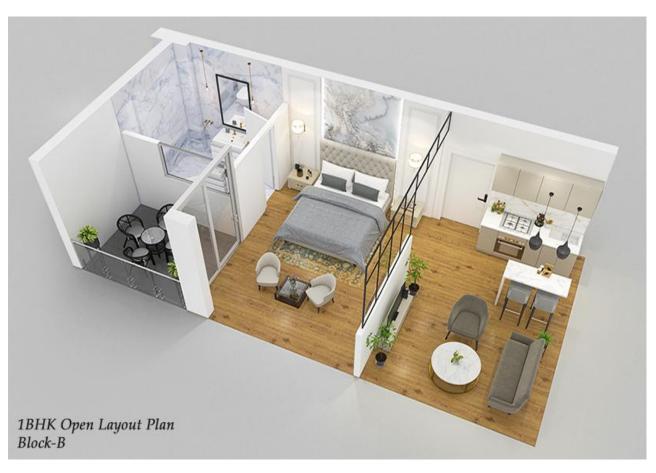

#### **Technical Specifications:**

**Block -B Building 1 (1 floor):-**2 Flats with Super Area - 45.54 Sq. Mtr. 2 Flats with Super Area - 34.14 Sq. Mtr.

**Block - B Building 2 (1 floor) :-**4 Flats with Super Area - 48.0 Sq. Mtr.

#### **Specifications:**

- Living room/Dining Room (10ft x 14ft)
- Bedroom (12ft x 14ft)
  1.Wooden Floor & premium vitrified tile skirting
   2.Wall Finish- Emulsion/OBD Paint
   3. Ceiling- False Ceiling
- Kitchen (6ft x 8ft)
  1. Modular Cabinets
  2. Granite kitchen countertop
  3. Ceramic tile backsplash
  4. Microwave & Refrigerator
- Bathroom (8.6ft x 7.5ft)
  1. Anti-Skid ceramic tiles
  2.Ceramic Flooring
  3.CP
  Fitting(Jaquar/Cera/Parry/Hindware or equivalent)
- Other facilities
  1. Hot & cold split AC
  2.Private Balcony
  3.Parking Space
  4. TV Studio