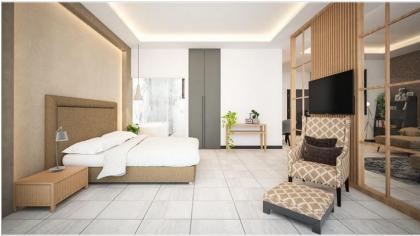

#### Specifications:

- Living room/Dining Room (9.6ft x 13.2ft)
- Bedroom (11.2ft x 9.6ft)
  1.Wooden Floor & premium vitrified tile skirting
  2.Wall Finish- Emulsion/OBD Paint
  3. Ceiling- False Ceiling
- Kitchen (6ft x 8ft)
  1. Modular Cabinets
  2. Granite kitchen countertop
  3. Ceramic tile backsplash
  4. Microwave & Refrigerator
- Bathroom (7.7ft x 4.5ft)
  1. Anti-Skid ceramic tiles
  2.Ceramic Flooring
  3.CPFitting(Jaquar/Cera/Parry/H indware or equivalent)
- Other facilities
  1. Hot & cold split AC
  2.Private Balcony
  3.Parking Space
  4. TV Studio

#### **Specifications:**

- Living room/Dining Room (10ft x 14ft)
- Bedroom (12ft x 14ft)
  1.Wooden Floor & premium vitrified tile skirting
   2.Wall Finish- Emulsion/OBD Paint
   3. Ceiling- False Ceiling
- Kitchen (6ft x 8ft)
  1. Modular Cabinets
  2. Granite kitchen countertop
  3. Ceramic tile backsplash
  4. Microwave & Refrigerator
- Bathroom (8.6ft x 7.5ft)
  1. Anti-Skid ceramic tiles
  2.Ceramic Flooring
  3.CP
  Fitting(Jaquar/Cera/Parry/Hindware or equivalent)
- Other facilities
  1. Hot & cold split AC
  2.Private Balcony
  3.Parking Space
  4. TV Studio

#### Specifications:

- Living room/Dining Room
  (9.6ft x 13.2ft)
- Bedroom (11.2ft x 9.6ft)
  1.Wooden Floor & premium vitrified tile skirting
  2.Wall Finish- Emulsion/OBD Paint
  3. Ceiling- False Ceiling
- Kitchen (6ft x 8ft)
  1. Modular Cabinets
  2. Granite kitchen countertop
  3. Ceramic tile backsplash
  4. Microwave & Refrigerator
- Bathroom (7.7ft x 4.5ft)
  1. Anti-Skid ceramic tiles
  2.Ceramic Flooring
  3.CPFitting(Jaquar/Cera/Parry/Hind ware or equivalent)
- Other facilities
  1. Hot & cold split AC
  2.Private Balcony
  3.Parking Space
  4. TV Studio