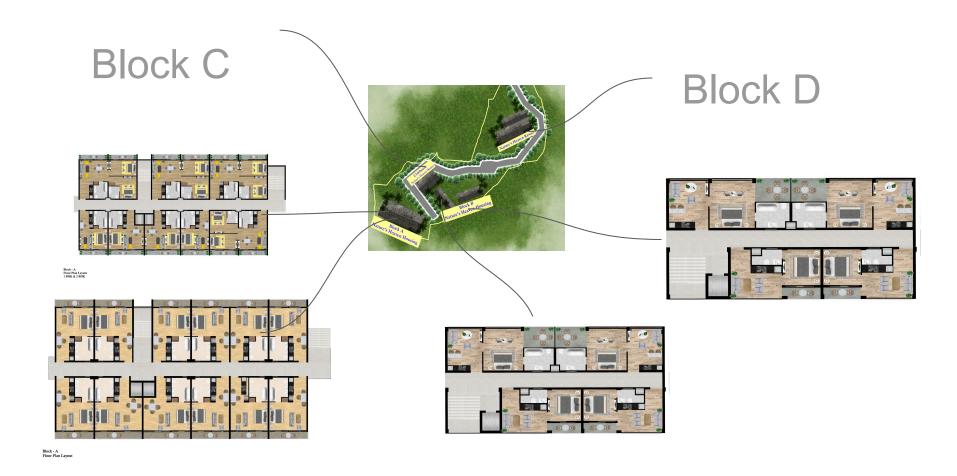

## Block A 1BHK Floor Layout

#### Block -A (1 floor):-

8 Flats with Super Area - 43.48 Sq. Mtr.2 Flats with Super Area - 41.58 Sq. Mtr.2 Flats with Super Area - 49.38 Sq. Mtr.

1BHK Bedroom Block-A

#### Block -A 1 floor :-

4 Flats with Super Area -73 Sq. Mtr.