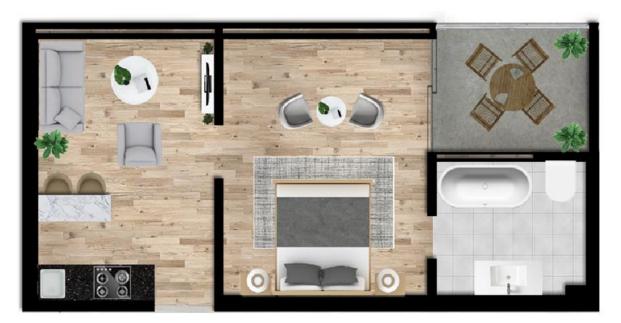

## Block A 1BHK Floor Layout

#### Block -A (1 floor):-

8 Flats with Super Area - 43.48 Sq. Mtr.2 Flats with Super Area - 41.58 Sq. Mtr.2 Flats with Super Area - 49.38 Sq. Mtr.

1BHK Bedroom Block-A