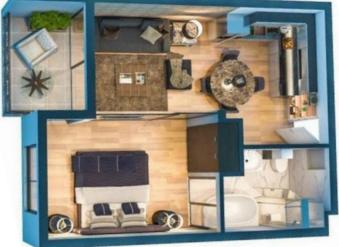

## Block A 1BHK Floor Layout

#### Block -A (1 floor):-

8 Flats with Super Area - 43.48 Sq. Mtr.2 Flats with Super Area - 41.58 Sq. Mtr.2 Flats with Super Area - 49.38 Sq. Mtr.

1BHK Bedroom Block-A