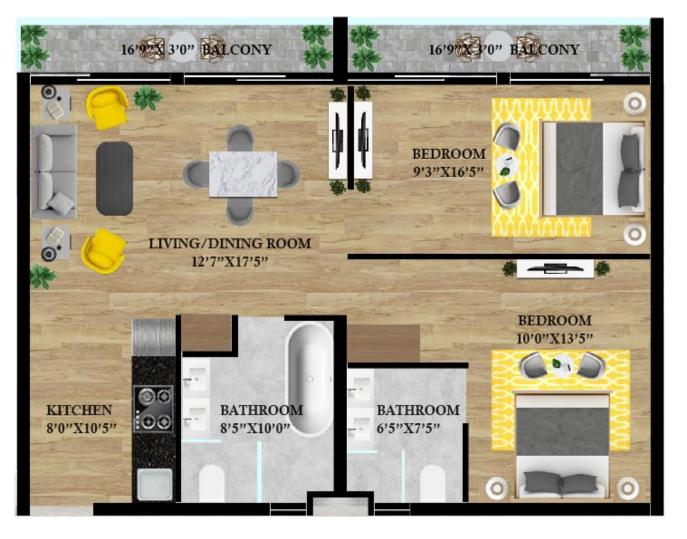

## 2 BHK

#### Block -A 1 floor :-

4 Flats with Super Area -73 Sq. Mtr.

## Model 1