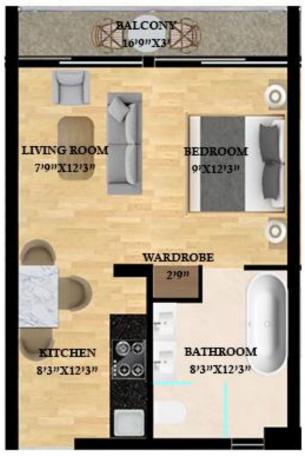

## 1 BHK

#### Specifications:

- Living room/Dining Room
  (9.6ft x 13.2ft)
- Bedroom (11.2ft x 9.6ft)
  1.Wooden Floor & premium vitrified tile skirting
  2.Wall Finish- Emulsion/OBD Paint
  3. Ceiling- False Ceiling
- Kitchen (6ft x 8ft)
  1. Modular Cabinets
  2. Granite kitchen countertop
  3. Ceramic tile backsplash
  4. Microwave & Refrigerator
- Bathroom (7.7ft x 4.5ft)
  1. Anti-Skid ceramic tiles
  2.Ceramic Flooring
  3.CPFitting(Jaquar/Cera/Parry/Hind ware or equivalent)
- Other facilities
  1. Hot & cold split AC
  2.Private Balcony
  3.Parking Space
  4. TV Studio