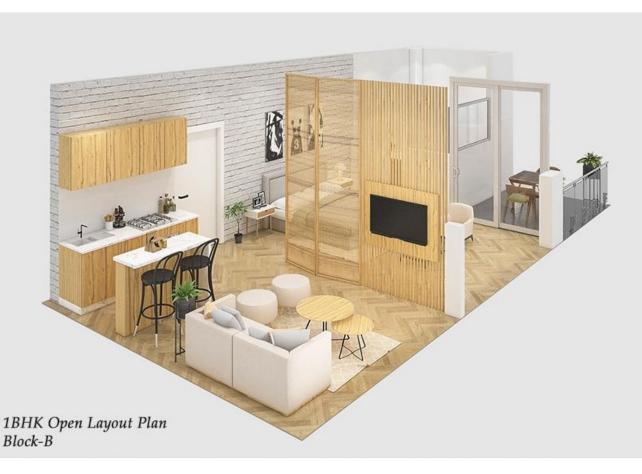

#### **Technical Specifications:**

**Block -B Building 1 (1 floor):-**2 Flats with Super Area - 45.54 Sq. Mtr. 2 Flats with Super Area - 34.14 Sq. Mtr.

**Block - B Building 2 (1 floor) :-**4 Flats with Super Area - 48.0 Sq. Mtr.

#### Specifications:

- Living room/Dining Room
  (9.6ft x 13.2ft)
- Bedroom (11.2ft x 9.6ft)
  1.Wooden Floor & premium vitrified tile skirting
  2.Wall Finish- Emulsion/OBD Paint
  3. Ceiling- False Ceiling
- Kitchen (6ft x 8ft)
  1. Modular Cabinets
  2. Granite kitchen countertop
  3. Ceramic tile backsplash
  4. Microwave & Refrigerator
- Bathroom (7.7ft x 4.5ft)
  1. Anti-Skid ceramic tiles
  2.Ceramic Flooring
  3.CPFitting(Jaquar/Cera/Parry/Hind ware or equivalent)
- Other facilities
  1. Hot & cold split AC
  2.Private Balcony
  3.Parking Space
  4. TV Studio