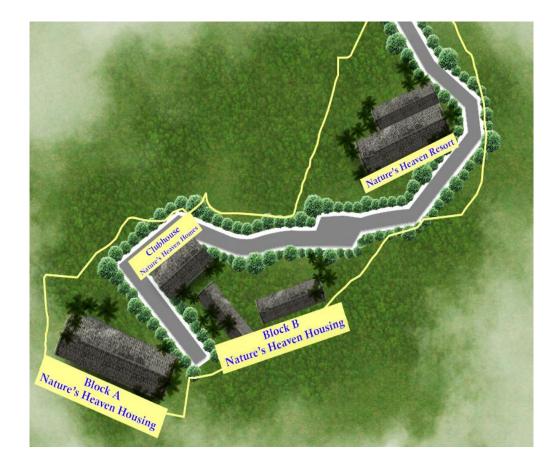

## MASTER PLAN

Located in the city of Dharampur-Kasauli, District Solan, these condominium apartments are away from the glitz and glamour of the city.

The Chandigarh-Shimla Highway (NH5) connects DHARAMPUR with Kalka via the Toy Train.