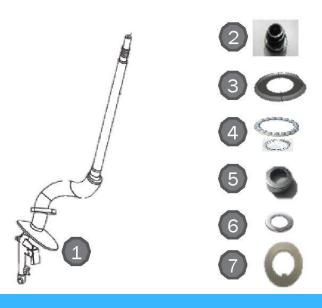

#### **ENGINE MOUNTING**

|   | 0        |                 |                                            |     |
|---|----------|-----------------|--------------------------------------------|-----|
|   | SR<br>NO | PART NO         | PART<br>DESCRIPTION                        | QTY |
| D | 1        |                 | HEX BOLT HALF<br>THD M10x1.5x85, TL-<br>30 | 1   |
| - | 2        | FP01E-000-G0010 | RUBBER ISOLATOR                            | 1   |
|   | 3        | FP01E-000-G0011 | REINFORCEMENT<br>PLATE - KATTORI           | 1   |
| 3 | 4        | FP01E-000-G0012 | RUBBER DAMPER                              | 1   |
|   | 5        | E0106-08-016-10 | FLANGE HEX BOLT<br>M8x1.25x16              | 3   |
|   | 6        | FP01E-000-G0015 | SILENCE GASKET-<br>EXHAUST                 | 1   |
|   | 7        | FP01E-000-G0117 | COPPER RING<br>GASKET                      | 1   |
|   | 8        | F0223-08-000-10 | FLANGE HEX NUT                             | 3   |