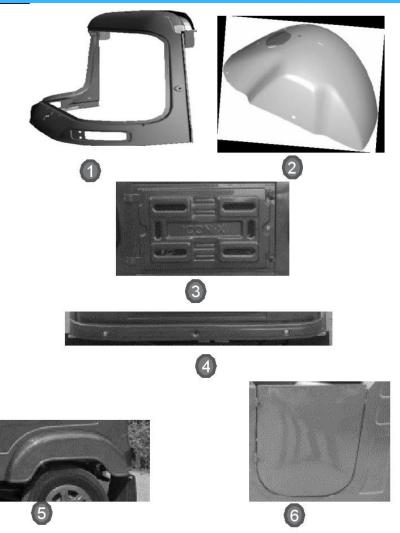

## METAL PARTS-CED

|          |                     | ntie                                 |     |
|----------|---------------------|--------------------------------------|-----|
| SR<br>NO | PART NO             | PART<br>DESCRIPTION                  | QTY |
| 1        | FP01B-000-<br>L0032 | WIND SHEILD<br>FRAME ASSLY<br>WELDED | 1   |
| 2        | FP01B-000-<br>B0046 | FRONT FENDER<br>ASSLY.               | 1   |
| 3        | FP01B-000-<br>L0002 | DOOR ASSLY -<br>REAR                 | 1   |
| 4        | FP01B-000-<br>L0029 | REAR BUMPER<br>ASSLY.                | 1   |
| 5        | FP01B-010-<br>L0013 | REAR SIDE<br>MUDGUARD -SET           | 1   |
| 6        | FP01B-010-<br>L00S1 | SIDE DOOR SET                        | 1   |