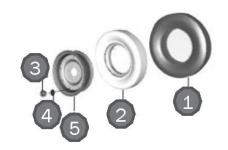

#### TYRE TUBE RIM ASSLY.

| SR<br>NO | PART NO         | PART DESCRIPTION    | QTY |
|----------|-----------------|---------------------|-----|
| 1        | FP01B-000-C0003 | TYRE 4*8"           | 1   |
| 2        | FP01B-000-C0004 | TUBE 4*8"           | 1   |
| 3        | 77245415        | NUR – HEX M8 X 1.25 | 1   |
| 4        | FP01B-000-L0039 | SPRING WASHER M8    | 1   |
| 5        | FP01B-000-C0002 | WHEEL RIM ASSLY     | 1   |