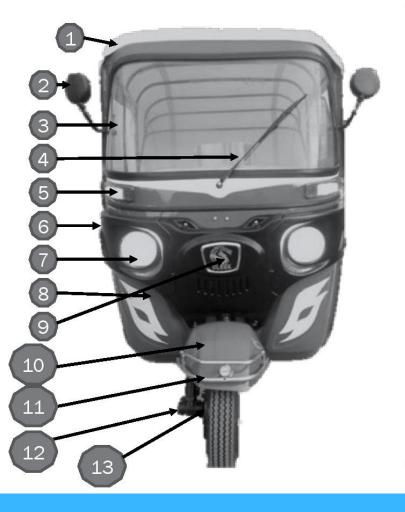

## **VEHICLE FRONT**

| SR<br>NO | PART NO           | PART DESCRIPTION                                | QTY |
|----------|-------------------|-------------------------------------------------|-----|
| 1        | FP01B-000-M0018   | CANOPY COMPLETE WHITE                           | 1   |
| 2        | FP01B-000-L0008   | REAR VIEW MIRROR SET                            | 1   |
| 3        | FP01B-000-L0033   | WIND SHIELD GLASS                               | 1   |
| 4        | FP01B-000-L0039   | WIPER BLADE ASSLY.<br>COMPLETE                  | 1   |
| 5        | FP01B-000-T0009/8 | FRONT INDICATOR ASSLY<br>COMPLETE ORANGE RH /LH | 1   |
| 6        | FP01B-NEW-L0049   | HEAD LIGHT COVER<br>HOUSING LH/RH SET           | 1   |
| 7        | FP01B-000-T0006/7 | HEAD LIGHT ASSLY. – LH/RH                       | 1   |
| 8        | FP01B-NEW-L0048   | STEERING FRONT COVER                            | 1   |
| 9        | FP01B-000-L0024   | FLEEK LOGO                                      | 1   |
| 10       | FP01B-000-B0046   | FRONT MUDGUARD                                  | 1   |
| 11       | FP01B- COR-00001  | FRONT CORM GRILL                                | 1   |
| 12       | FP01B-000-B0001   | STEERING COLUMN -<br>FRONT FORK                 | 1   |
| 13       | FP01B-000-B0023   | FRONT WHEEL HUB                                 | 1   |