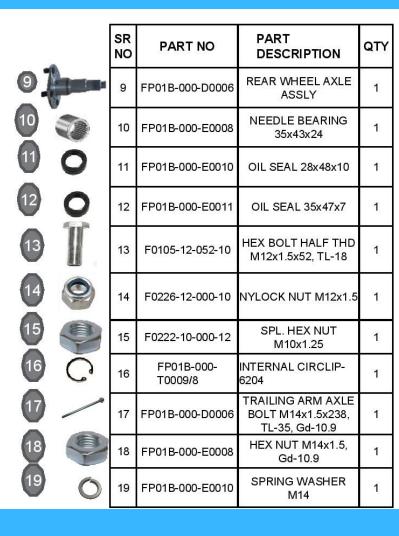

## TRAILING ARM ASSEMBLY PART

|            | SR<br>NO | PART NO         | PART<br>DESCRIPTION           | QTY |
|------------|----------|-----------------|-------------------------------|-----|
| 0 0        | 1        | FP01B-000-M0018 | WHEEL BRAKE<br>CYLINDER- REAR | 1   |
| 0          | 2        | FP01B-000-E0001 | TRAILING ARM<br>ASSLY-LH      | 1   |
| 0          | 3        | FP01B-000-E0002 | TRAILING ARM<br>ASSLY -RH     | 1   |
| 4 0        | 4        | FP01E-000-G0084 | S TYPE SPRING<br>LOCK         | 1   |
| 5          | 5        | FP01B-000-C0005 | BRAKE DRUM                    | 1   |
| Å          | 6        | FP01B-000-E0004 | DOLLER THIN<br>RUBBER         | 1   |
| 0          | 7        | FP01B-000-E0004 | REAR SHOCK<br>ABSORBER ASSLY. | 1   |
| (3) (JIJJ) | 8        | FP01B-000-E0005 | REAR SUSPENSION<br>SPRING     | 1   |