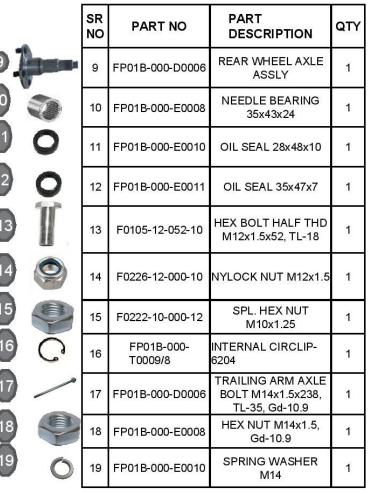

## TRAILING ARM ASSEMBLY PART

|            | SR<br>NO | PART NO         | PART<br>DESCRIPTION           | QTY |
|------------|----------|-----------------|-------------------------------|-----|
| 0 0        | 1        | FP01B-000-M0018 | WHEEL BRAKE<br>CYLINDER- REAR | 1   |
| 0          | 2        | FP01B-000-E0001 | TRAILING ARM<br>ASSLY-LH      | 1   |
| 0          | 3        | FP01B-000-E0002 | TRAILING ARM<br>ASSLY -RH     | 1   |
| 4 0        | 4        | FP01E-000-G0084 | S TYPE SPRING<br>LOCK         | 1   |
| 5          | 5        | FP01B-000-C0005 | BRAKE DRUM                    | 1   |
| Å          | 6        | FP01B-000-E0004 | DOLLER THIN<br>RUBBER         | 1   |
| 0          | 7        | FP01B-000-E0004 | REAR SHOCK<br>ABSORBER ASSLY. | 1   |
| (3) (JIJJ) | 8        | FP01B-000-E0005 | REAR SUSPENSION<br>SPRING     | 1   |