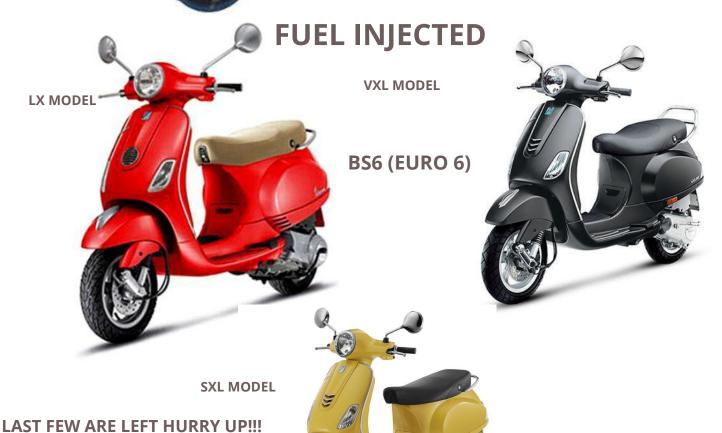

2019 MANUFACTURED

Authorised Merchant Exporter Of Piaggio Vespa & Aprilia

| Brand   | Engine CC     | Emission     | Option   | Model                                                                                                                                                                                                                                                                                                                                                                                                                                                                                                                                                                                                                                                                                                                                                                                                                                                                                                                                                                                                                                                                                                                                                                                                                                                                                                                                                                                                                                                                                                                                                                                                                                                                                                                                                                                                                                                                                                                                                                                                                                                                                                                         | Color               | Qty | USD/UNIT        |
|---------|---------------|--------------|----------|-------------------------------------------------------------------------------------------------------------------------------------------------------------------------------------------------------------------------------------------------------------------------------------------------------------------------------------------------------------------------------------------------------------------------------------------------------------------------------------------------------------------------------------------------------------------------------------------------------------------------------------------------------------------------------------------------------------------------------------------------------------------------------------------------------------------------------------------------------------------------------------------------------------------------------------------------------------------------------------------------------------------------------------------------------------------------------------------------------------------------------------------------------------------------------------------------------------------------------------------------------------------------------------------------------------------------------------------------------------------------------------------------------------------------------------------------------------------------------------------------------------------------------------------------------------------------------------------------------------------------------------------------------------------------------------------------------------------------------------------------------------------------------------------------------------------------------------------------------------------------------------------------------------------------------------------------------------------------------------------------------------------------------------------------------------------------------------------------------------------------------|---------------------|-----|-----------------|
| Aprilia | 125           | BS6          | CBS      | APRILIA SR 125 STORM CBS BSVI                                                                                                                                                                                                                                                                                                                                                                                                                                                                                                                                                                                                                                                                                                                                                                                                                                                                                                                                                                                                                                                                                                                                                                                                                                                                                                                                                                                                                                                                                                                                                                                                                                                                                                                                                                                                                                                                                                                                                                                                                                                                                                 | Glossy White        | 1   | 880             |
| Aprilia | 125           | BS6          | CBS      | APRILIA SR 125 STORM CBS BSVI                                                                                                                                                                                                                                                                                                                                                                                                                                                                                                                                                                                                                                                                                                                                                                                                                                                                                                                                                                                                                                                                                                                                                                                                                                                                                                                                                                                                                                                                                                                                                                                                                                                                                                                                                                                                                                                                                                                                                                                                                                                                                                 | Matt Yellow         | 1   | 880             |
| Aprilia | 125           | BS6          | CBS      | APRILIA SR 125 STORM CBS BSVI                                                                                                                                                                                                                                                                                                                                                                                                                                                                                                                                                                                                                                                                                                                                                                                                                                                                                                                                                                                                                                                                                                                                                                                                                                                                                                                                                                                                                                                                                                                                                                                                                                                                                                                                                                                                                                                                                                                                                                                                                                                                                                 |                     | 1 - | 880             |
| Aprilia | 125           | BS6          | CBS      | APRILIA SR 125 STORM CBS BSVI                                                                                                                                                                                                                                                                                                                                                                                                                                                                                                                                                                                                                                                                                                                                                                                                                                                                                                                                                                                                                                                                                                                                                                                                                                                                                                                                                                                                                                                                                                                                                                                                                                                                                                                                                                                                                                                                                                                                                                                                                                                                                                 |                     | 1   | 880             |
| Aprilia | 125           | BS6          | CBS      | APRILIA SR 125 DT CBS BSVI                                                                                                                                                                                                                                                                                                                                                                                                                                                                                                                                                                                                                                                                                                                                                                                                                                                                                                                                                                                                                                                                                                                                                                                                                                                                                                                                                                                                                                                                                                                                                                                                                                                                                                                                                                                                                                                                                                                                                                                                                                                                                                    | Glossy Blue         | 1   | 945             |
| Aprilia | 150           | BS6          | ABS      | APRILIA SR 160 ABS BSVI                                                                                                                                                                                                                                                                                                                                                                                                                                                                                                                                                                                                                                                                                                                                                                                                                                                                                                                                                                                                                                                                                                                                                                                                                                                                                                                                                                                                                                                                                                                                                                                                                                                                                                                                                                                                                                                                                                                                                                                                                                                                                                       | Glossy White        | 1   | 1042            |
| Aprilia | 150           | BS6          | ABS      | APRILIA SR 160 ABS BSVI                                                                                                                                                                                                                                                                                                                                                                                                                                                                                                                                                                                                                                                                                                                                                                                                                                                                                                                                                                                                                                                                                                                                                                                                                                                                                                                                                                                                                                                                                                                                                                                                                                                                                                                                                                                                                                                                                                                                                                                                                                                                                                       | Matt Black          | 1   | 1042            |
| Aprilia | 150           | BS6          | ABS      | APRILIA SR 160 RACE ABS BSVI                                                                                                                                                                                                                                                                                                                                                                                                                                                                                                                                                                                                                                                                                                                                                                                                                                                                                                                                                                                                                                                                                                                                                                                                                                                                                                                                                                                                                                                                                                                                                                                                                                                                                                                                                                                                                                                                                                                                                                                                                                                                                                  | Black / White       | 3   | 1133            |
| Vespa   | 125           | BS6          | CBS      | VESPA ZX 125 CBS BSVI                                                                                                                                                                                                                                                                                                                                                                                                                                                                                                                                                                                                                                                                                                                                                                                                                                                                                                                                                                                                                                                                                                                                                                                                                                                                                                                                                                                                                                                                                                                                                                                                                                                                                                                                                                                                                                                                                                                                                                                                                                                                                                         | Yellow              | 1   | 984             |
| Vespa   | 125           | BS6          | CBS      | VESPA LX 125 CBS BSVI                                                                                                                                                                                                                                                                                                                                                                                                                                                                                                                                                                                                                                                                                                                                                                                                                                                                                                                                                                                                                                                                                                                                                                                                                                                                                                                                                                                                                                                                                                                                                                                                                                                                                                                                                                                                                                                                                                                                                                                                                                                                                                         | Black               | 1   | 944             |
| Vespa   | 125           | BS6          | CBS      | VESPA VXL 125 CBS BSVI                                                                                                                                                                                                                                                                                                                                                                                                                                                                                                                                                                                                                                                                                                                                                                                                                                                                                                                                                                                                                                                                                                                                                                                                                                                                                                                                                                                                                                                                                                                                                                                                                                                                                                                                                                                                                                                                                                                                                                                                                                                                                                        | Red Dragon          | 2   | 1078            |
| Vespa   | 125           | BS6          | CBS      | VESPA SXL 125 CBS BSVI                                                                                                                                                                                                                                                                                                                                                                                                                                                                                                                                                                                                                                                                                                                                                                                                                                                                                                                                                                                                                                                                                                                                                                                                                                                                                                                                                                                                                                                                                                                                                                                                                                                                                                                                                                                                                                                                                                                                                                                                                                                                                                        | Yellow              | 4   | 1109            |
| Vespa   | 150           | BS6          | ABS      | VESPA VXL 149 ABS BSVI                                                                                                                                                                                                                                                                                                                                                                                                                                                                                                                                                                                                                                                                                                                                                                                                                                                                                                                                                                                                                                                                                                                                                                                                                                                                                                                                                                                                                                                                                                                                                                                                                                                                                                                                                                                                                                                                                                                                                                                                                                                                                                        | Yellow              | 3   | 1198            |
| Vespa   | 150           | BS6          | ABS      | VESPA VXL 149 ABS BSVI                                                                                                                                                                                                                                                                                                                                                                                                                                                                                                                                                                                                                                                                                                                                                                                                                                                                                                                                                                                                                                                                                                                                                                                                                                                                                                                                                                                                                                                                                                                                                                                                                                                                                                                                                                                                                                                                                                                                                                                                                                                                                                        | Grey                | 2   | 1198            |
| Vespa   | 150           | BS6          | ABS      | VESPA VXL 149 ABS BSVI                                                                                                                                                                                                                                                                                                                                                                                                                                                                                                                                                                                                                                                                                                                                                                                                                                                                                                                                                                                                                                                                                                                                                                                                                                                                                                                                                                                                                                                                                                                                                                                                                                                                                                                                                                                                                                                                                                                                                                                                                                                                                                        | Black               | 27  | 1198            |
| Vespa   | 150           | BS6          | ABS      | VESPA VXL 149 ABS BSVI                                                                                                                                                                                                                                                                                                                                                                                                                                                                                                                                                                                                                                                                                                                                                                                                                                                                                                                                                                                                                                                                                                                                                                                                                                                                                                                                                                                                                                                                                                                                                                                                                                                                                                                                                                                                                                                                                                                                                                                                                                                                                                        | White               | 5   | 1198            |
| Vespa   | 150           | BS6          | ABS      | VESPA VXL 149 ABS BSVI                                                                                                                                                                                                                                                                                                                                                                                                                                                                                                                                                                                                                                                                                                                                                                                                                                                                                                                                                                                                                                                                                                                                                                                                                                                                                                                                                                                                                                                                                                                                                                                                                                                                                                                                                                                                                                                                                                                                                                                                                                                                                                        | Red Dragon          | 4   | 1198            |
| Vespa   | 150           | BS6          | ABS      | VESPA SXL 149 ABS BSVI                                                                                                                                                                                                                                                                                                                                                                                                                                                                                                                                                                                                                                                                                                                                                                                                                                                                                                                                                                                                                                                                                                                                                                                                                                                                                                                                                                                                                                                                                                                                                                                                                                                                                                                                                                                                                                                                                                                                                                                                                                                                                                        | Orange              | 1   | 1236            |
| Vespa   | 150           | BS6          | ABS      | VESPA SXL 149 ABS BSVI                                                                                                                                                                                                                                                                                                                                                                                                                                                                                                                                                                                                                                                                                                                                                                                                                                                                                                                                                                                                                                                                                                                                                                                                                                                                                                                                                                                                                                                                                                                                                                                                                                                                                                                                                                                                                                                                                                                                                                                                                                                                                                        | Red                 | 3   | 1236            |
| Vespa   | 150           | BS6          | ABS      | VESPA SXL 149 ABS BSVI                                                                                                                                                                                                                                                                                                                                                                                                                                                                                                                                                                                                                                                                                                                                                                                                                                                                                                                                                                                                                                                                                                                                                                                                                                                                                                                                                                                                                                                                                                                                                                                                                                                                                                                                                                                                                                                                                                                                                                                                                                                                                                        | Blue                | 1   | 1236            |
| Total   | THE SHOOT LIE | Charles Sant | THE TANK | or Charles of the State of the | THE PERSON NAMED IN | 64  | Name of Street, |