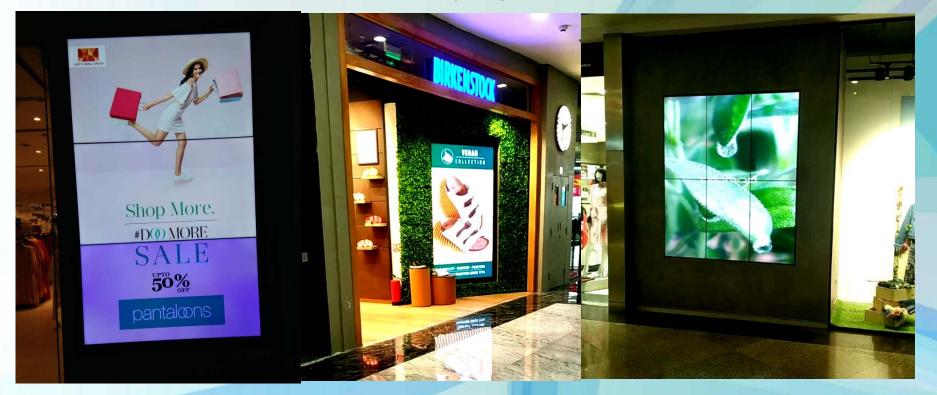

## Commercial Display – In store and Video Walls

In Store Commercial Displays with various sizes in LED and LCD technology to provide an emulsifying environment inside a retail shop Video Wall Solutions provides numerous opportunity to Retailers to Engage with Customers and present Content in Unique Way