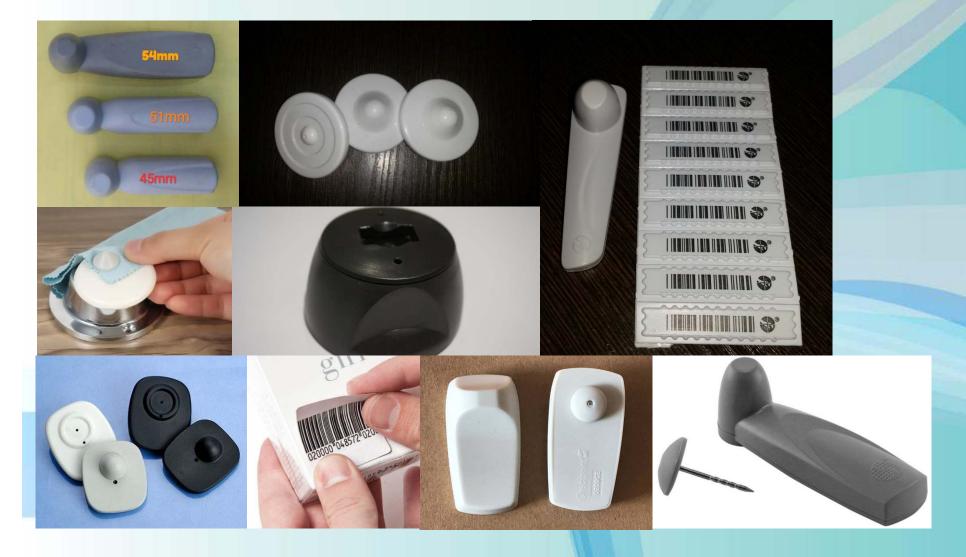

#### Sensor Tags, Labels, Detachers, Deactivators, Double-checkers

Profusion India Consulting

People Counting Sensor with different technologies like 4D Sensors, Thermal Technology and 3D Array Vision Technology, AI Deep-Vision Solutions are available with highest accuracy for footfall counting and real time data reporting over web interface.