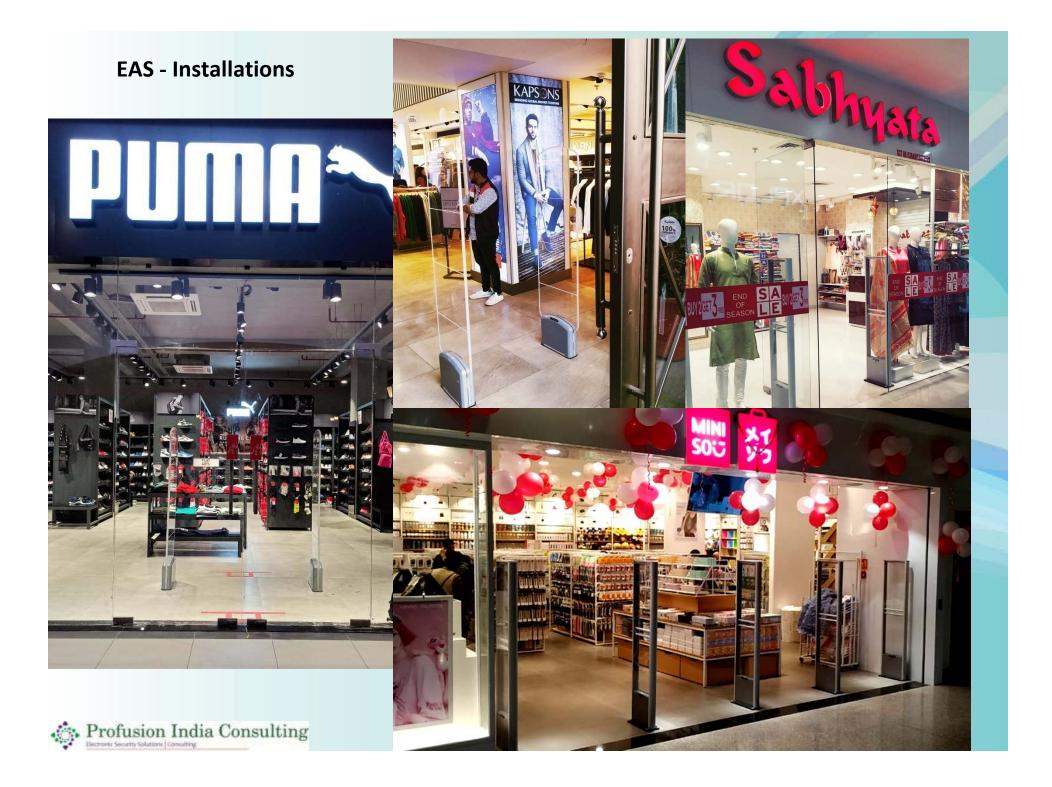

# **Technology Operation in RF 8.2Mhz**

Best in Class Category starts from 3.5ft and upto 6ft Anti Theft Pedestal in RF 8.2 Mhz

- Slim Aesthetic Design
- Minimum Back Field
- Advanced Strengthen Design for Low Power Consumption
- Transparent Acrylic Options

#### **AM 58Khz EAS Pedestals**

Anti Theft Pedestal from 4ft, 5ft, 6ft, 7ft options in AM. All Systems with Unique Online Monitoring Support Modules

Profusion India Consulting

Profusion India Consulting