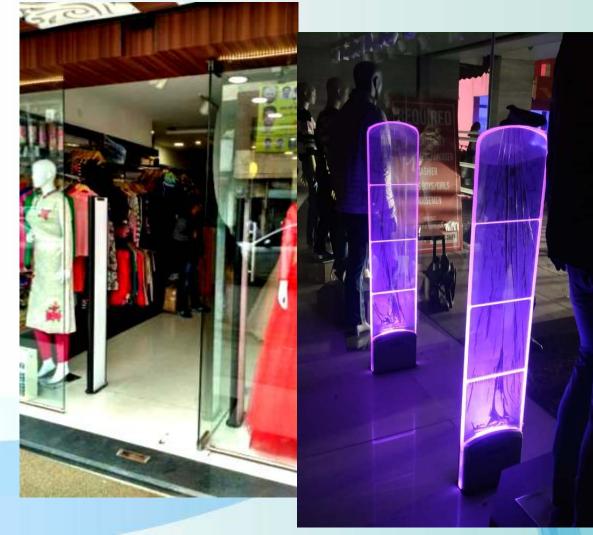

# **Technology Operation in RF 8.2Mhz**

Best in Class Category starts from 3.5ft and upto 6ft Anti Theft Pedestal in RF 8.2 Mhz

- Slim Aesthetic Design
- Minimum Back Field
- Advanced Strengthen Design for Low Power Consumption
- Transparent Acrylic Options

#### **AM 58Khz EAS Pedestals**

Anti Theft Pedestal from 4ft, 5ft, 6ft, 7ft options in AM. All Systems with Unique Online Monitoring Support Modules

Profusion India Consulting

Profusion India Consulting