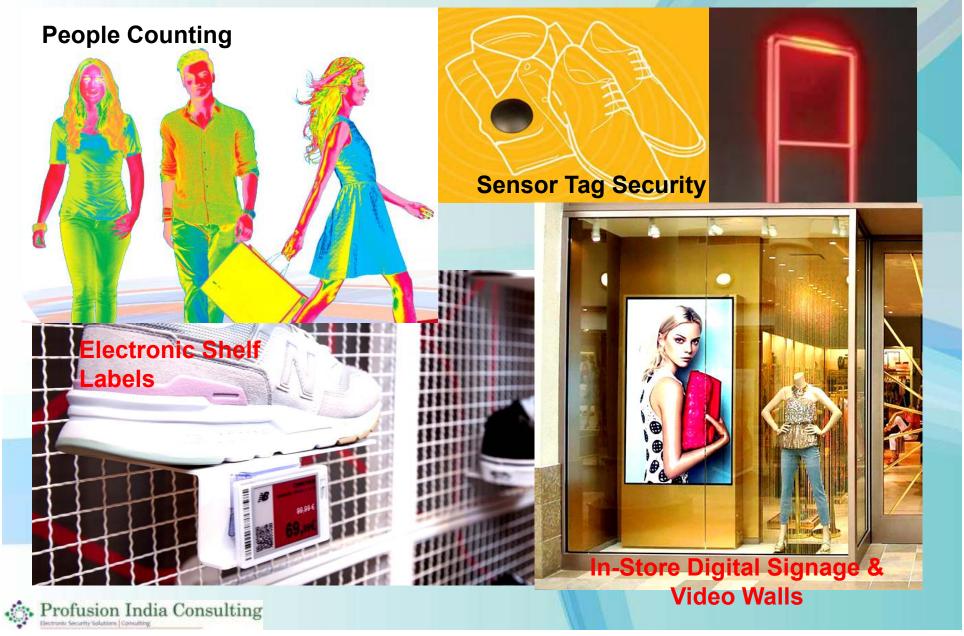

#### Sensor Tags, Labels, Detachers, Deactivators, Double-checkers

Profusion India Consulting

People Counting Sensor with different technologies like 4D Sensors, Thermal Technology and 3D Array Vision Technology, AI Deep-Vision Solutions are available with highest accuracy for footfall counting and real time data reporting over web interface.

#### **Electronic Shelf Labels**

Dynamic Pricing Labels which can automate price updating and engage with customer using NFC. Wireless Labels are equipped with revolutionary E-ink technology which consumes ultra low power for display and last longer

## Commercial Display – In store and Video Walls

In Store Commercial Displays with various sizes in LED and LCD technology to provide an emulsifying environment inside a retail shop Video Wall Solutions provides numerous opportunity to Retailers to Engage with Customers and present Content in Unique Way

# **Technology Operation in RF 8.2Mhz**

Best in Class Category starts from 3.5ft and upto 6ft Anti Theft Pedestal in RF 8.2 Mhz

- Slim Aesthetic Design
- Minimum Back Field
- Advanced Strengthen Design for Low Power Consumption
- Transparent Acrylic Options

#### **AM 58Khz EAS Pedestals**

Anti Theft Pedestal from 4ft, 5ft, 6ft, 7ft options in AM. All Systems with Unique Online Monitoring Support Modules

Profusion India Consulting

Profusion India Consulting