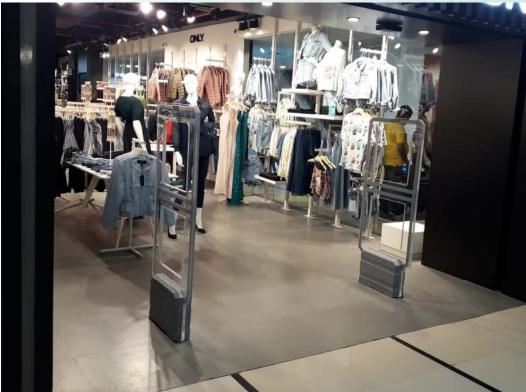

# **Technology Operation in RF 8.2Mhz**

Best in Class Category starts from 3.5ft and upto 6ft Anti Theft Pedestal in RF 8.2 Mhz

- Slim Aesthetic Design
- Minimum Back Field
- Advanced Strengthen Design for Low Power Consumption
- Transparent Acrylic Options

#### **AM 58Khz EAS Pedestals**

Anti Theft Pedestal from 4ft, 5ft, 6ft, 7ft options in AM. All Systems with Unique Online Monitoring Support Modules

Profusion India Consulting

Profusion India Consulting