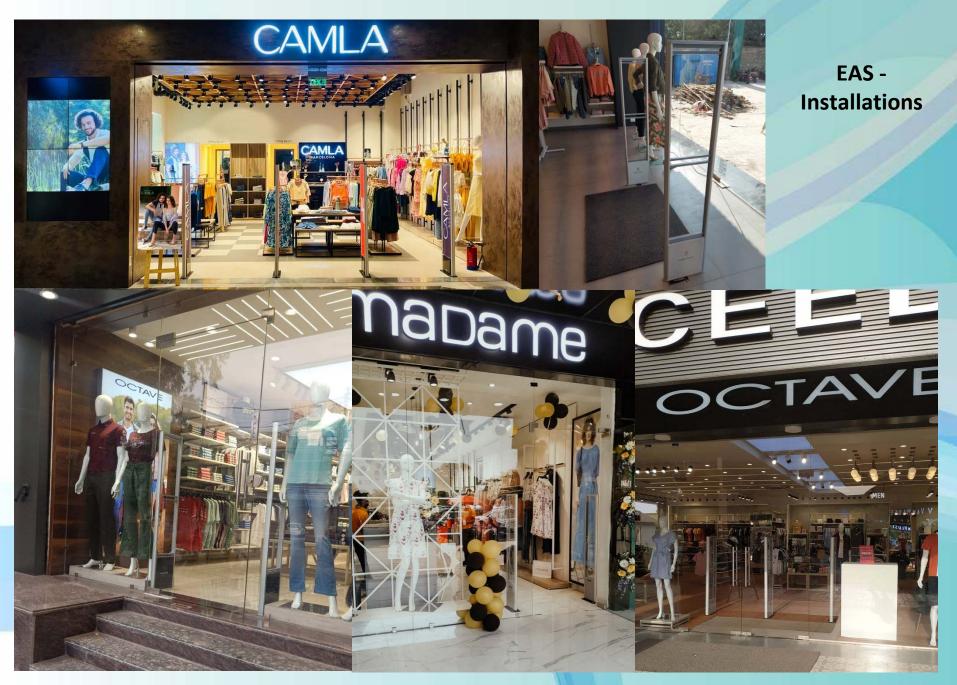

# **Technology Operation in RF 8.2Mhz**

Best in Class Category starts from 3.5ft and upto 6ft Anti Theft Pedestal in RF 8.2 Mhz

- Slim Aesthetic Design
- Minimum Back Field
- Advanced Strengthen Design for Low Power Consumption
- Transparent Acrylic Options

#### **AM 58Khz EAS Pedestals**

Anti Theft Pedestal from 4ft, 5ft, 6ft, 7ft options in AM. All Systems with Unique Online Monitoring Support Modules

Profusion India Consulting

Profusion India Consulting