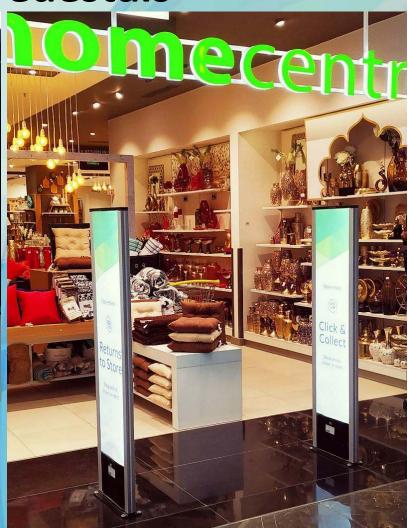

# **Technology Operation in RF 8.2Mhz**

Best in Class Category starts from 3.5ft and upto 6ft Anti Theft Pedestal in RF 8.2 Mhz

- Slim Aesthetic Design
- Minimum Back Field
- Advanced Strengthen Design for Low Power Consumption
- Transparent Acrylic Options

#### **AM 58Khz EAS Pedestals**

Anti Theft Pedestal from 4ft, 5ft, 6ft, 7ft options in AM. All Systems with Unique Online Monitoring Support Modules

Profusion India Consulting

Profusion India Consulting