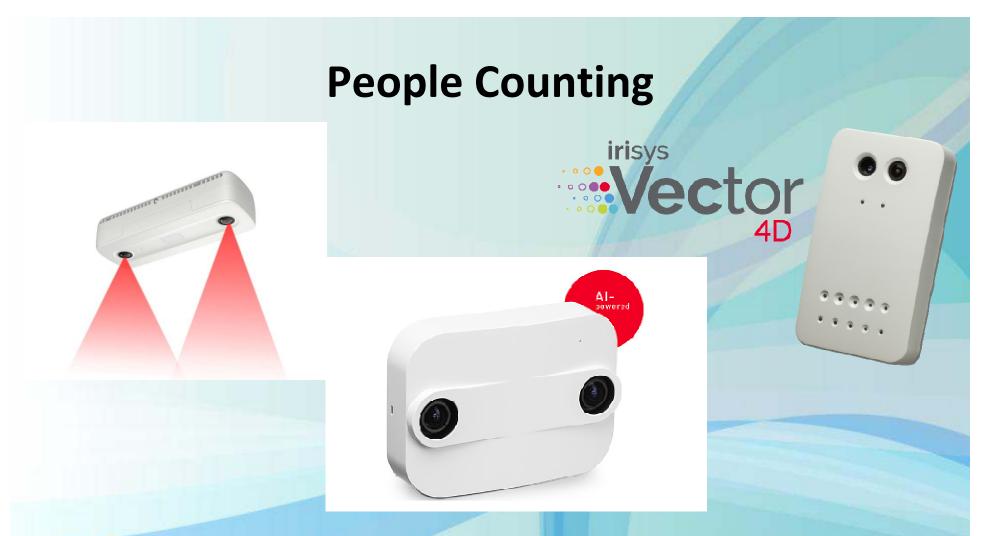

#### Sensor Tags, Labels, Detachers, Deactivators, Double-checkers

Profusion India Consulting

People Counting Sensor with different technologies like 4D Sensors, Thermal Technology and 3D Array Vision Technology, AI Deep-Vision Solutions are available with highest accuracy for footfall counting and real time data reporting over web interface.