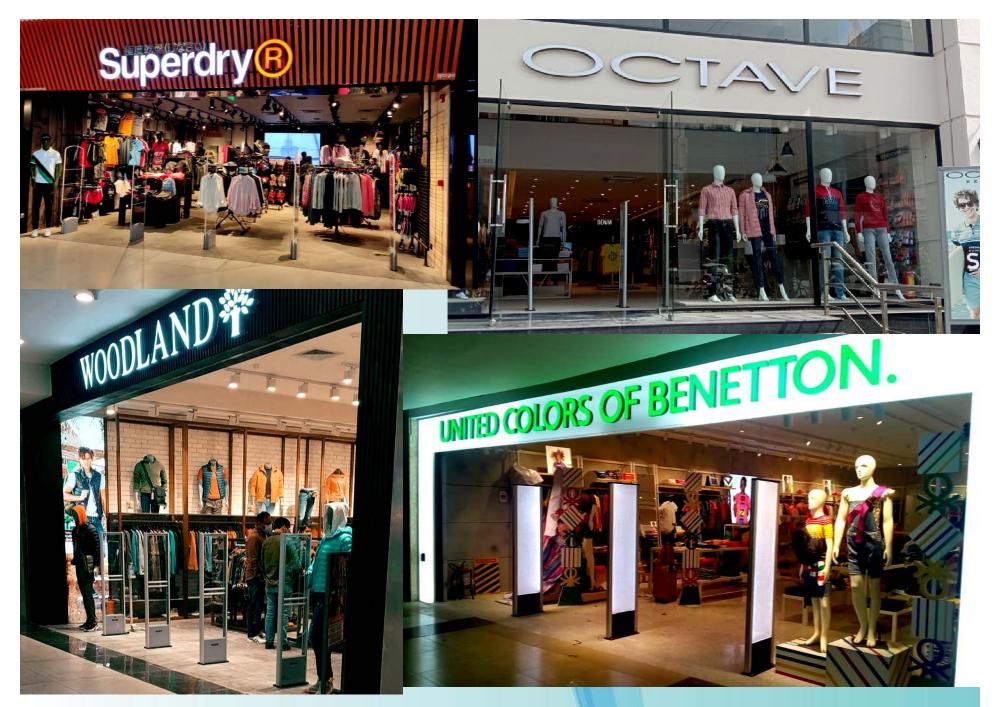

# **Technology Operation in RF 8.2Mhz**

Best in Class Category starts from 3.5ft and upto 6ft Anti Theft Pedestal in RF 8.2 Mhz

- Slim Aesthetic Design
- Minimum Back Field
- Advanced Strengthen Design for Low Power Consumption
- Transparent Acrylic Options

#### **AM 58Khz EAS Pedestals**

Anti Theft Pedestal from 4ft, 5ft, 6ft, 7ft options in AM. All Systems with Unique Online Monitoring Support Modules

Profusion India Consulting

Profusion India Consulting