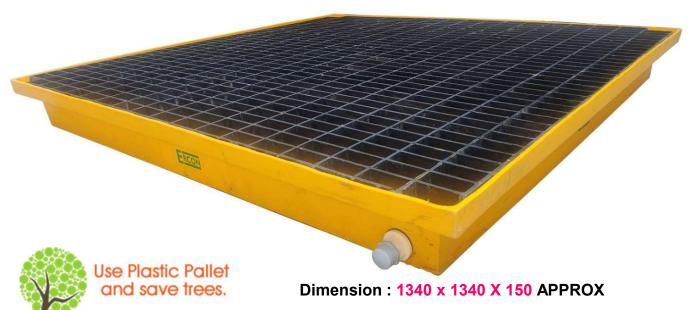

#### **ERCON ADVANTAGE**

**GO GREEN** 

**E** CONOMICAL

R OBUST

C ORROSION PROOF

O NE PIECE MOULDED

N O MAINTENANCE

Static Load - UPTO 2000 Kg

**Dynamic Load - NOT APPLICABLE** 

Racking Load - NOT APPLICABLE

Type: SUMP TRAY WITH TOP GRID

Top Surface: REMOVABLE PERFORATED MADE FROM HIGH STRENGTH COMPOSITE MATERIAL. MINIMUM 60% GLASS CONTENT

**Bottom Tray: Chemical Resistant Polyethelene** 

CONTAINMENT CAPACITY: 150 LTRS

COMPATIBLE TO ERCON RAMP FOR DRUM LOADING

SUITABLE TO TAKE 4 DRUMS OF 250 KG EACH AND CANS

DRAINAGE OUTELET AS STANDARD FEATURE