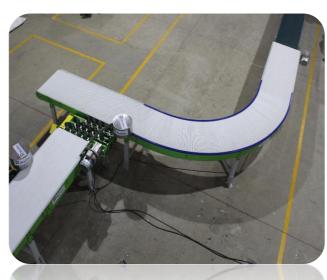

# **FLEX-LINK CONVEYOR**

High Speed

Robust Design, Smooth 90° Transfer

Used for small Products

No Product tipping, Heat Resistant

Bend Conveyor

Turn Table Conveyor

Pallet Conveyor