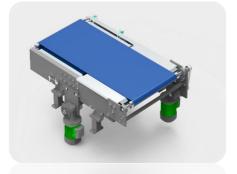

#### **CROSS TRANSFER CONVEYOR**

Transfer and Cross Conveyors are employed to accumulate, feed, and discharge material to respective place.