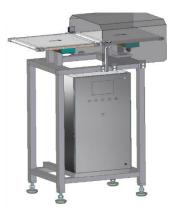

## **METAL DETECTOR CONVEYOR**

Fully automated detect-and-reject systems.

Metal detection system food & non-Food items.

Quality inspection & mark safety concern.