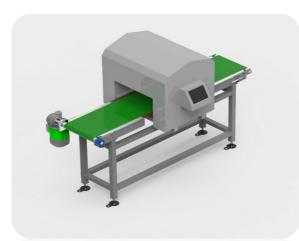

## **METAL DETECTOR CONVEYOR**

Fully automated detect-and-reject systems.

Metal detection system food & non-Food items.

Quality inspection & mark safety concern.