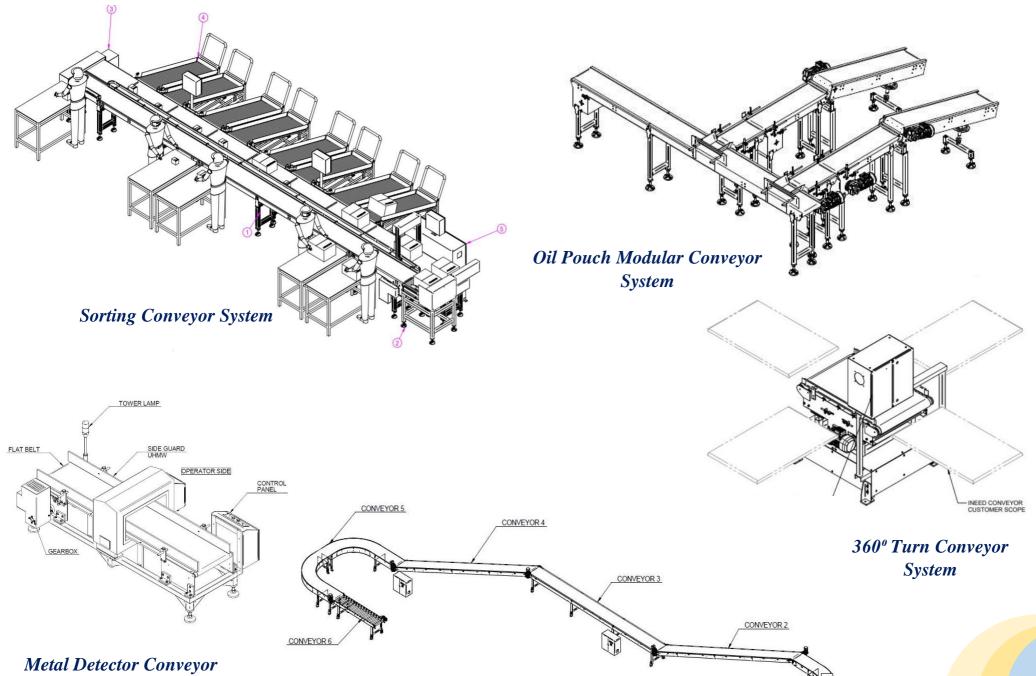

#### **CROSS TRANSFER CONVEYOR**

Transfer and Cross Conveyors are employed to accumulate, feed, and discharge material to respective place.

#### **COMPLETE SORTING SYSTEM**

to identifying and classifying the different products, and transport them to the respective points.

## **METAL DETECTOR CONVEYOR**

Fully automated detect-and-reject systems.

Metal detection system food & non-Food items.

Quality inspection & mark safety concern.