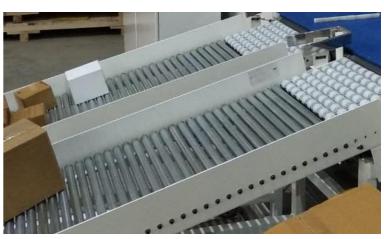

#### **CROSS TRANSFER CONVEYOR**

Transfer and Cross Conveyors are employed to accumulate, feed, and discharge material to respective place.