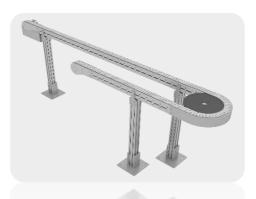

# **FLEX-LINK CONVEYOR**

High Speed

Robust Design, Smooth 90° Transfer

Used for small Products

No Product tipping, Heat Resistant

Bend Conveyor

Turn Table Conveyor

Pallet Conveyor