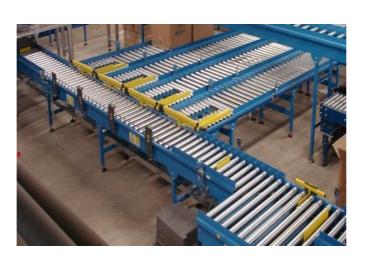

# Application

- Logistics & Warehouse Industry
- FMCG industry
- Food Industry
- Liquor and Brewery Industry
- Agriculture industry

Sorting System is the latest technology which to highly accurate and efficient in sorting, routing, consolidating, diverting a wide range of parcel types to unique destignation for the purpose of order selection, processing, packaging, palletizing, storing & shipping.

#### **COMPLETE SORTING SYSTEM**

to identifying and classifying the different products, and transport them to the respective points.