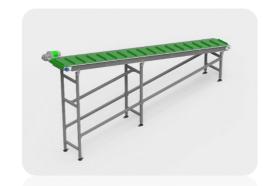

# **ROLLER CONVEYOR**

High weight carrying capacity

High speed & Smooth running

Long path moment possible, Easy to handling