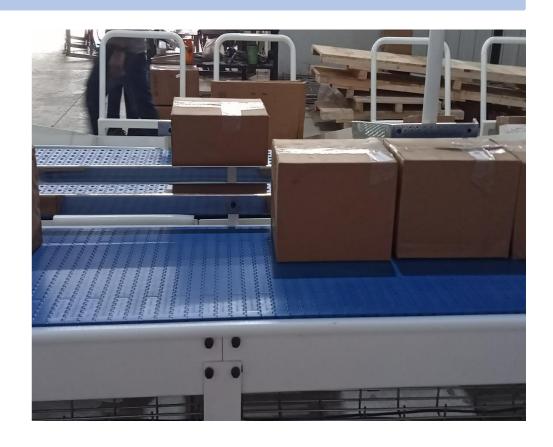

#### **CROSS TRANSFER CONVEYOR**

Transfer and Cross Conveyors are employed to accumulate, feed, and discharge material to respective place.

#### **COMPLETE SORTING SYSTEM**

to identifying and classifying the different products, and transport them to the respective points.