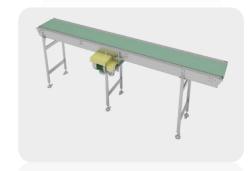

## **FLAT BELT CONVEYOR**

High weight carrying capacity

High speed & Smooth running

Long path moment possible, Easy to handling

## **MODULAR CONVEYOR**

High weight carrying capacity

High speed & Smooth running

Long path moment possible, Easy to handling