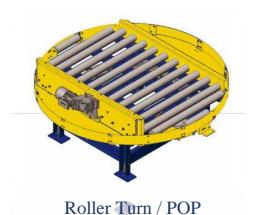

# **FLEX-LINK CONVEYOR**

High Speed

Robust Design, Smooth 90° Transfer

Used for small Products

No Product tipping, Heat Resistant

Bend Conveyor

Turn Table Conveyor

Pallet Conveyor