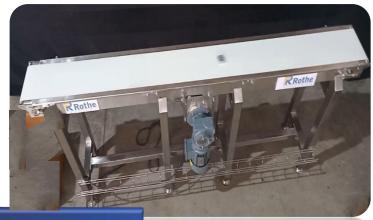

## **FLAT BELT CONVEYOR**

High weight carrying capacity

High speed & Smooth running

Long path moment possible, Easy to handling