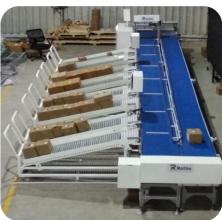

# Application

- Logistics & Warehouse Industry
- FMCG industry
- Food Industry
- Liquor and Brewery Industry
- Agriculture industry

Sorting System is the latest technology which to highly accurate and efficient in sorting, routing, consolidating, diverting a wide range of parcel types to unique destignation for the purpose of order selection, processing, packaging, palletizing, storing & shipping.

#### **COMPLETE SORTING SYSTEM**

to identifying and classifying the different products, and transport them to the respective points.