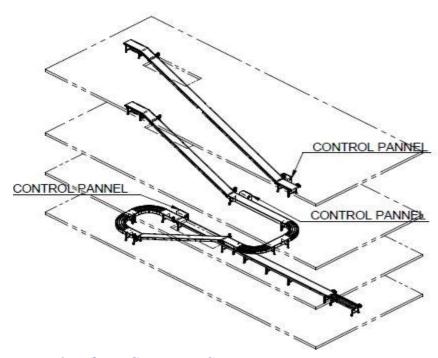

le, Easy to handling















## **KNIFE EDGE CONVEYOR**

Uniquely designed end Section.

Safely transfer the Small Product to move one conveyor to another.

Prevent fall between the gap.

Reduce friction between to two belt conveyors.



## **METAL DETECTOR CONVEYOR**

Fully automated detect-and-reject systems.

Metal detection system food & non-Food items.

Quality inspection & mark safety concern.



# **FLEX-LINK CONVEYOR**

High Speed

Robust Design, Smooth 90° Transfer

Used for small Products

No Product tipping, Heat Resistant













Bend Conveyor



Turn Table Conveyor



Pallet Conveyor



Vertical Lifter





Telescopic Conveyor



Slat Chain Conveyor



Take Off Conveyor



ARB Conveyor



Weighing Conveyor



Nose Bar Conveyor





Dairy Product Conveyor System





3- Floor Conveyor System



Vertical Lifter System





































#### **ROTHE PACKTECH PVT LTD.**

Gat No 191, Behind Jyotiba Mandir, Jyotiba Nagar, Talwade Pune- 411062

M: 9822267494 E: enq@rothe.in W: www.rothe.in