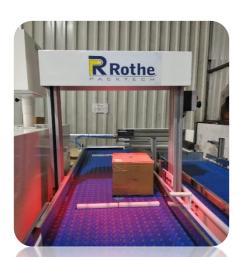

# BARCODE SCANNING SYSTEM

Full line of barcode systems and hardware solutions designed to simplify warehouse problems.