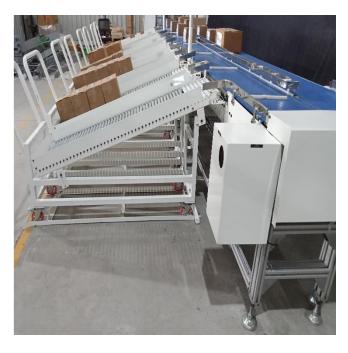

#### **CROSS TRANSFER CONVEYOR**

Transfer and Cross Conveyors are employed to accumulate, feed, and discharge material to respective place.

#### **COMPLETE SORTING SYSTEM**

to identifying and classifying the different products, and transport them to the respective points.