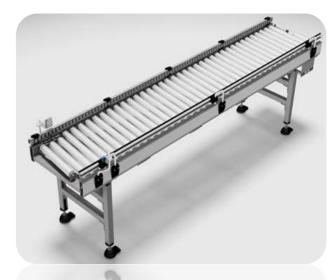

# **ROLLER CONVEYOR**

High weight carrying capacity

High speed & Smooth running

Long path moment possible, Easy to handling