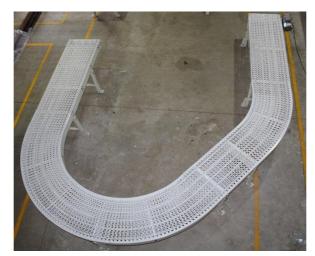

# **FLEX-LINK CONVEYOR**

High Speed

Robust Design, Smooth 90° Transfer

Used for small Products

No Product tipping, Heat Resistant

Bend Conveyor

Turn Table Conveyor

Pallet Conveyor