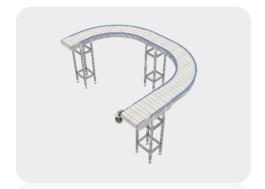

# **FLEX-LINK CONVEYOR**

High Speed

Robust Design, Smooth 90° Transfer

Used for small Products

No Product tipping, Heat Resistant

Bend Conveyor

Turn Table Conveyor

Pallet Conveyor