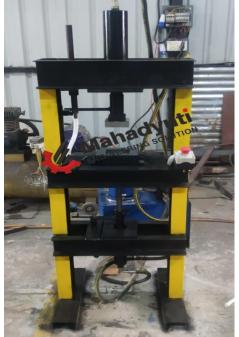

#### Semi-Automatic Camphor Slab Making Machine (Hydraulic Powered)

#### Model: H-SA-CSM

This "Semi-Automatic Camphor Slab Making Machine" is heavy duty Hydraulic Powered Machine.

We make this machines simple and sturdy, which makes it easy to operate, do more production at electricity less cost and with least maintenance cost.

#### Machine Specifications...

| S.No. | Description       | Design Value                 |
|-------|-------------------|------------------------------|
| 1     | Machine Type      | Automatic (Hydraulic)        |
| 2     | Motor Power       | 2 HP (230 VAC, Single Phase) |
| 3     | Machine Speed     | 10-12 Punch/min              |
| 4     | Power Consumption | 1.5 Unit/hr                  |
| 5     | Raw Material      | Camphor Powder               |