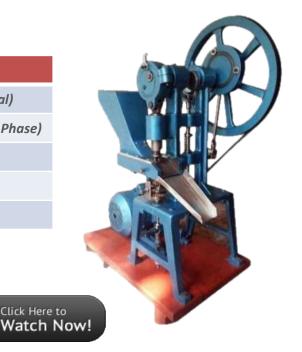

#### **Automatic Camphor Tablet Making Machine (Mechanical)**

#### **Model: M-FA-CTM**

Being a leading manufacturer & supplier, we are engaged in offering an excellent range of premium quality "Automatic Camphor Tablet Making Machine" to the MSME Industry.

Our machines are of simple and sturdy design, easy to operate, more production at less cost and maintenance. This high quality machine runs at very high speed at the rate of 100-150 Strokes per minute, by consuming very less electricity power.

#### Machine Specifications...

| S.No. | Description       | Design Value                 |
|-------|-------------------|------------------------------|
| 1     | Machine Type      | Automatic (Mechanical)       |
| 2     | Motor Power       | 1 HP (230 VAC, Single Phase) |
| 3     | Machine Speed     | 200-300 Tablets/min          |
| 4     | Power Consumption | 0.75 Unit/hr                 |
| 5     | Raw Material      | Camphor Powder               |