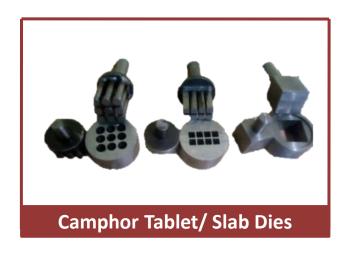

# **Dies & Spare Parts for Camphor Machinery**

Note: This Machine includes 1 Circular Tablet Die Set.

On adding other dies will be charged extra.

All kinds of Camphor Tablets, & Naphthalene Balls of required shape & size can be manufacture by this machine. Also, the slab of size 1"x1" can be made from this machine by some adjustments.

Note: This Machine includes 1 Slab Die Set of 50 gm.
On adding other dies will be charged extra.

All kinds of Camphor Tablets, Naphthalene Balls, & Slab from 50 gm to 250 gm can be manufacture by this machine.