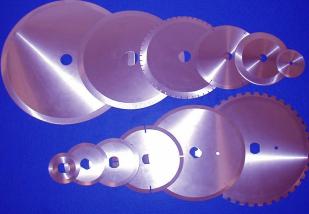

## Blades for Fruit/Vegetable / Bread

- Circular / Special Purpose Fruit Cutting Blades
- Circular Vegetable Slicing Blades
- Cheese Slicing Blades
- Potato Chip Silcing Blades / Urschel Machine Blades
- Frozen Powder Hammer Mills
- Bread Slicing Blades

Apex produces a wide range of custom made circular slicing blades for fruit/vegetable slicing and chopping as well as for Cheese Slicing and Cutting, Potato Chip Slicing including Urschel Machine Blades, Bread Slicing Blades, Hammer Mills for Frozen Powders etc.

All of these items are made to order against customer specific inquiries and drawings from either SS 420 or SS 440 Food Grade Stainless Steel.