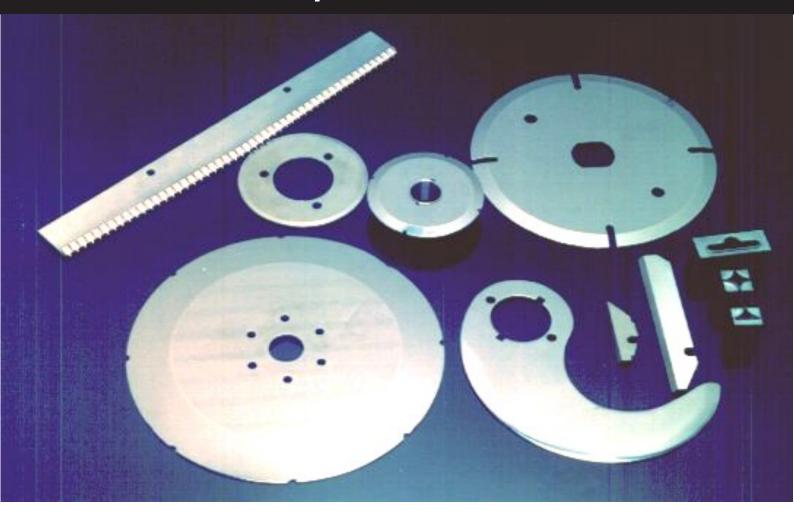

## **Blades for Meat/Fish/ Poultry**

- Band Saw Blades for Meat / Frozen Fish Cutting
- Carcass Splitting Blades, Breast Bone Cutting Blades
- Meat/ Poultry Circular Slicing Blades
- OEM Blades made to order.

Apex produces a wide range of blades including Band Saw Blades for popular frozen fish / meat processing machines such as Butcher Boy, Medoc, AEW etc. These blades are made from Stainless Steel and from Carbon Steel depending on the application and customer requirements.

Apex also produces made to order blades, breast bone cutting blades, fish skinning knives as well as circular stainless steel slicing blades for meat/poultry slicing.

Their unique teeth grinding done using profile-grinding technology allows them to have sharper edges, cleaner cuts with uniform cutting geometry resulting in longer blade lifetime, minimum downtime and very little material waste.