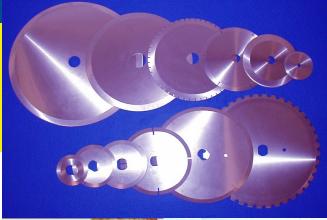

Apex produces a wide range of custom made circular slicing blades for fruit/ vegetable slicing and chopping as well as for Cheese Slicing and Cutting, Potato Chip Slicing including Urschel Machine Blades, Bread Slicing Blades, Hammer Mills for Frozen Powders etc.

All of these items are made to order against customer specific inquiries and drawings from either SS 420 or SS 440 Food Grade Stainless Steel.