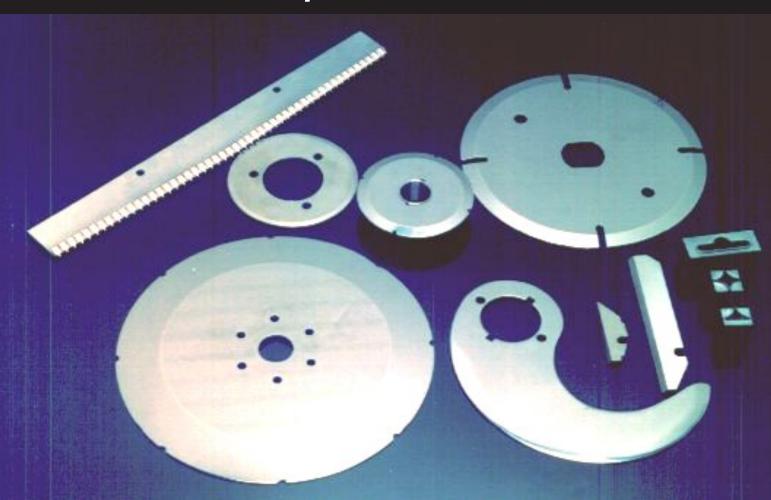

## **Blades for Meat/Fish/ Poultry**

- Band Saw Blades for Meat / Frozen Fish Cutting
- Carcass Splitting Blades, Breast Bone Cutting Blades
- Meat/ Poultry Circular Slicing Blades
- OEM Blades made to order.

## Blades for Fruit/Vegetable /Bread

- Circular / Special Purpose Fruit Cutting Blades
- Circular Vegetable Slicing Blades
- Cheese Slicing Blades
- Potato Chip Slicing Blades / Urschel Machine Blades
- Frozen Powder Hammer Mills
- Bread Slicing Blades