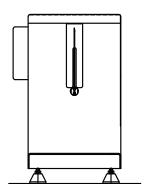

#### Portioning Machine K1 - Side View

Portioning Machine K2- Front View

| Models                               |            |            |            |
|--------------------------------------|------------|------------|------------|
| Single Phase<br>220VAC(+/-15%), 50Hz | ✓          | ✓          |            |
| Three Phase<br>415VAC (+/-15%),50Hz  |            | ✓          | ✓          |
| НР                                   |            |            |            |
| KW                                   |            |            |            |
| 8" Blade                             | ✓          |            |            |
| 10" Blade                            |            | ✓          | ✓          |
| Capacity                             | %+0'1 '\$5 | %+0'1 '\$5 | %+0'1 '\$5 |
| Dimensions                           | 11         | 11         | "          |