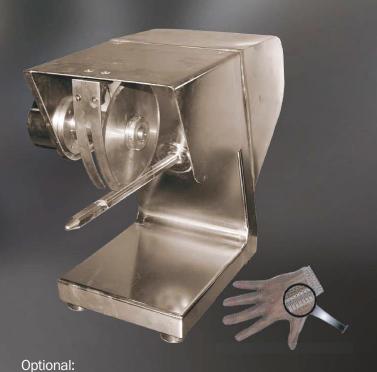

# Quick and Efficient Method to Cut Chicken into Portions

Specially designed SS Chain-Link hand gloves

# "KLEEN KUT" / PORTIONING MACHINE

## Application

To cut processed chicken into choice portions with ease.

#### **Specifications**

- 100% SS 304 construction
- Rotating High-speed Blade
- Poly V Belt Drive
- Specially designed guide bar and spindle

All three variants of the Kleen Kut integrate with Portioning Machine Table, De-feathering Machine, Hy-Cab Unit, Strong Arm Unit and the Overhead Conveyor Plant