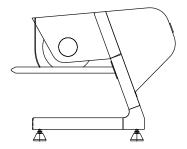

#### Portioning Machine K1 - Side View

Portioning Machine K2- Front View

| Models                               |            |            |            |
|--------------------------------------|------------|------------|------------|
| Single Phase<br>220VAC(+/-15%), 50Hz | ✓          | ✓          |            |
| Three Phase<br>415VAC (+/-15%),50Hz  |            | ✓          | ✓          |
| НР                                   |            |            |            |
| KW                                   |            |            |            |
| 8" Blade                             | ✓          |            |            |
| 10" Blade                            |            | ✓          | ✓          |
| Capacity                             | %+0'1 '\$5 | %+0'1 '\$5 | %+0'1 '\$5 |
| Dimensions                           | 11         | 11         | "          |