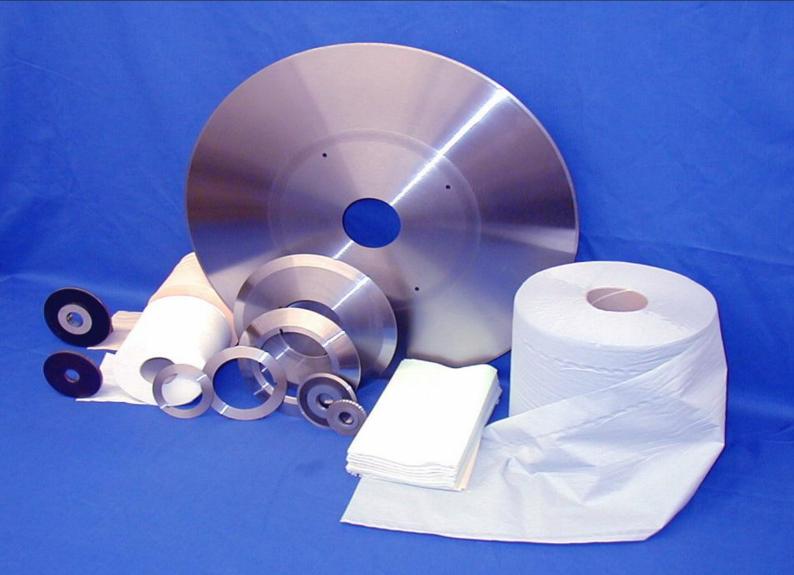

## Tissue/Paper Knives

Tissue Cutting Circular Log Saw Blades, Top & Bottom Slitting Cutters, Paper Cutting Guillotine Knives, Three-Side Trimmers and Components.

www.apexshears.com

Apex Shears is a global specialist in the manufacture of a wide range of Knives & Blades for the Printing & Bookbinding and Tissue Converting Industry. The world-class durability and productivity of Apex Shears is based on decades of experience and cooperation with customers. Apex Shears' quality is based on state-of-the-art production facilities equipped with the most modern and advanced machines and equipment coupled with over 47 years of accumulated know-how & research. We leave nothing to chance!

## **Knives for Tissue Converting**

- Circular Tissue Log Cutting Saw Blades
- Circular Rewinder and Slitter Knives
- Napkin Bottom Knives, Tissue Packaging Knives etc

Apex Shears manufactures Circular Tissue Cutting Log Saw Blades for various machine types for e.g. PERINI, PCMC etc.

These are manufactured from different steels such as DIN W.Nr 1.3505, or the Popular DIN W.Nr 1.2379. Apex also supplies log saws from HSS DIN W.Nr 1.3343 on request.

Common Sizes include 610mm dia, 700mm dia, 800mm dia and 1000mm dia.

These saw blades are perfectly smooth, finely ground and balanced for optimum performance and can be supplied with surface coatings as per the customers requirements for e.g. with XYLAN $^{\rm TM}$  or TEFLON $^{\rm TM}$  coatings.