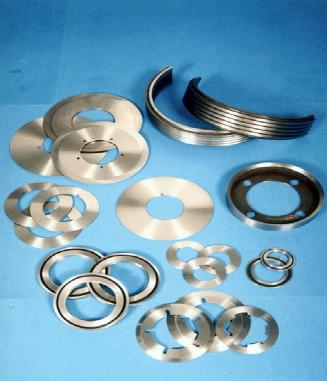

Apex's Knives are manufactured using alloy steel grades like SAE 52100, AISI D2, D3, O1, O7 and A8. Knives from CPM 10V are also supplied on request.

Slitter Knives up to 500mm in Diameter are also manufactured from HSS Steels such as DIN W.Nr 1.3343 (M2), and Powder Metal HSS such as ASP 2023 and ASP 2053.

Apex also supplies INLAID qualities for Bottom Knives, Sheeter Knives, Guillotine Knives etc. These Knives are inlaid with Alloy Steel, High Speed Steel (HSS AISI T1) or Tungsten Carbide.

Knives for standard machine makes such as Polar, Seypa-Perfecta, Wohlenburg, Sudarshan, Lineomatic, Itoh, Schneider-Senator, Muller Martini, SDY-1 etc are all regularly supplied to customers worldwide.

Apex's Multiple Knife Blocks are manufactured up to 550mm in diameter with single/double cutting edges with dynamic balancing for high speed slitting.

Apex Shears' offers "Total Tooling Solutions" for your requirements!