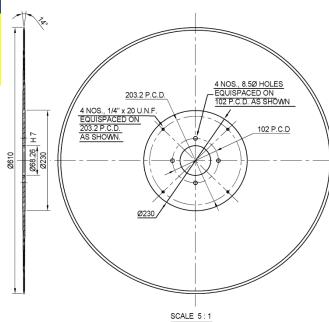

These are manufactured from different steels such as DIN W.Nr 1.3505, or the Popular DIN W.Nr 1.2379. Apex also supplies log saws from HSS DIN W.Nr 1.3343 on request.

Common Sizes include 610mm dia, 700mm dia, 800mm dia and 1000mm dia.

These saw blades are perfectly smooth, finely ground and balanced for optimum performance and can be supplied with surface coatings as per the customers requirements for e.g. with XYLAN $^{\rm TM}$  or TEFLON $^{\rm TM}$  coatings.