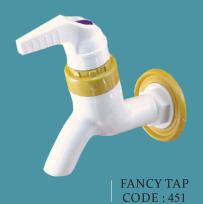

## **BAHUCHAR WATER LINK**



Mfg. Of Bath Accessories

PTMT TAPS

**PTMT SHOWER** 

PTMT BALL COCK

PTMT FAUCET

**CONNECTION HOSES** 

BATH ACCESSIORIES

A Unique Quality For Bathroom















CODE: 404











SWAN PILLAR TAP SMALL SWAN CODE: 408



SWAN SINK TAP SMALL SWAN CODE : 409



2 WAY BIB COCK CODE: 410



FANCY NIPPLE TAP & WASHING MACHINE TAP CODE: 411



FAOM FLOW TAP CODE: 412



2 WAY ANGLE COCK CODE : 413

P.T.M.T. TAPS





## **SMART GOLDEN SERIES**





















SWAN SINK TAP SMALL SWAN CODE: 459









2 WAY BIB COCK CODE: 460

FANCY NIPPLE TAP & WASHING MACHINE TAP CODE: 461

FAOM FLOW TAP CODE: 462

CODE: 463





## **SMART BLUE SERIES**















CODE: 504





SWAN SINK TAP SMALL SWAN CODE : 509



2 WAY BIB COCK CODE : 510



FANCY NIPPLE TAP & WASHING MACHINE TAP CODE: 511



FAOM FLOW TAP CODE: 512



2 WAY ANGLE COCK CODE: 513

P.T.M.T. TAPS