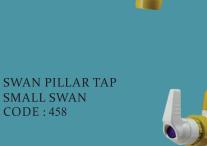

A Unique Quality For Bathroom

CODE: 404

SWAN PILLAR TAP SMALL SWAN CODE: 408

SWAN SINK TAP SMALL SWAN CODE : 409

2 WAY BIB COCK CODE: 410

FANCY NIPPLE TAP & WASHING MACHINE TAP CODE: 411

FAOM FLOW TAP CODE: 412