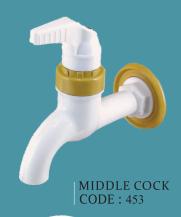

## **BAHUCHAR WATER LINK**



Mfg. Of Bath Accessories

PTMT TAPS

**PTMT SHOWER** 

PTMT BALL COCK

PTMT FAUCET

**CONNECTION HOSES** 

BATH ACCESSIORIES

A Unique Quality For Bathroom















CODE: 404











SWAN PILLAR TAP SMALL SWAN CODE: 408



SWAN SINK TAP SMALL SWAN CODE : 409



2 WAY BIB COCK CODE: 410



FANCY NIPPLE TAP & WASHING MACHINE TAP CODE: 411



FAOM FLOW TAP CODE: 412



2 WAY ANGLE COCK CODE : 413

P.T.M.T. TAPS





## **SMART GOLDEN SERIES**





















SWAN SINK TAP SMALL SWAN CODE: 459









2 WAY BIB COCK CODE: 460

FANCY NIPPLE TAP & WASHING MACHINE TAP CODE: 461

FAOM FLOW TAP CODE: 462

CODE: 463





## **SMART BLUE SERIES**















CODE: 504





SWAN SINK TAP SMALL SWAN CODE : 509



2 WAY BIB COCK CODE : 510



FANCY NIPPLE TAP & WASHING MACHINE TAP CODE: 511



FAOM FLOW TAP CODE: 512



2 WAY ANGLE COCK CODE: 513

P.T.M.T. TAPS