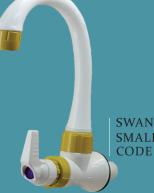

A Unique Quality For Bathroom

CODE: 404

SWAN PILLAR TAP SMALL SWAN CODE: 408

SWAN SINK TAP SMALL SWAN CODE : 409

2 WAY BIB COCK CODE: 410

FANCY NIPPLE TAP & WASHING MACHINE TAP CODE: 411

FAOM FLOW TAP CODE: 412