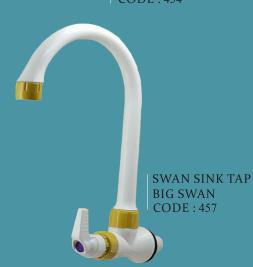

A Unique Quality For Bathroom

CODE: 404

SWAN PILLAR TAP SMALL SWAN CODE: 408

SWAN SINK TAP SMALL SWAN CODE : 409

2 WAY BIB COCK CODE: 410

FANCY NIPPLE TAP & WASHING MACHINE TAP CODE: 411

FAOM FLOW TAP CODE: 412