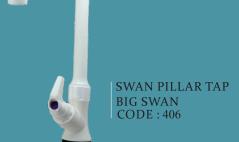

A Unique Quality For Bathroom

CODE: 404

SWAN PILLAR TAP SMALL SWAN CODE: 408

SWAN SINK TAP SMALL SWAN CODE : 409

2 WAY BIB COCK CODE: 410

FANCY NIPPLE TAP & WASHING MACHINE TAP CODE: 411

FAOM FLOW TAP CODE: 412