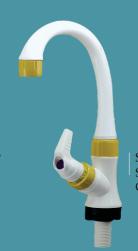

A Unique Quality For Bathroom

CODE: 404

SWAN PILLAR TAP SMALL SWAN CODE: 408

SWAN SINK TAP SMALL SWAN CODE : 409

2 WAY BIB COCK CODE: 410

FANCY NIPPLE TAP & WASHING MACHINE TAP CODE: 411

FAOM FLOW TAP CODE: 412