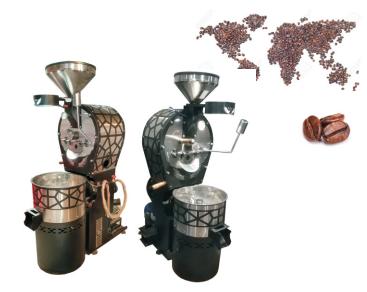

## DRUM ROASTER STRONG IN PERFORMANCE

We care about coffee....

## TOP GRAINS INTERNATIONAL

WE CARE ABOUT COFFEE...

| Code   | Roasting Capacity | Batch Size | Roasting Time |
|--------|-------------------|------------|---------------|
| TGI-1  | 3-4 kg/h          | 1kg        | 10-15 minutes |
| TGI-5  | 15-20 kg/h        | 4-5 kg     | 15-20 minutes |
| TGI-10 | 30-40 kg/h        | 9-10 kg    | 15-20 minutes |
| TGI-15 | 45-60 kg/h        | 13-15 kg   | 15-20 minutes |
| TGI-20 | 60-80 kg/h        | 18-20 kg   | 15-20 minutes |
| TGI-25 | 75-100kg/h        | 23-25 kg   | 15-20 minutes |
| TGI-30 | 90-120kg/h        | 28-30 kg   | 15-20 minutes |
| TGI-40 | 120-160kg/h       | 38-40 kg   | 15-20 minutes |
| TGI-50 | 150-200kg/h       | 45-50 kg   | 20-25 minutes |
| TGI-75 | 225-300kg/h       | 70-75 kg   | 20-25 minutes |