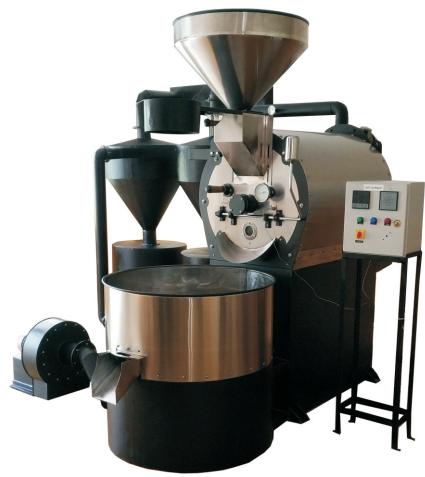

## DRUM ROASTER STRONG IN PERFORMANCE

We care about coffee....

## TOP GRAINS INTERNATIONAL

WE CARE ABOUT COFFEE...

| Code   | Roasting Capacity | Batch Size | Roasting Time |
|--------|-------------------|------------|---------------|
| TGI-1  | 3-4 kg/h          | 1kg        | 10-15 minutes |
| TGI-5  | 15-20 kg/h        | 4-5 kg     | 15-20 minutes |
| TGI-10 | 30-40 kg/h        | 9-10 kg    | 15-20 minutes |
| TGI-15 | 45-60 kg/h        | 13-15 kg   | 15-20 minutes |
| TGI-20 | 60-80 kg/h        | 18-20 kg   | 15-20 minutes |
| TGI-25 | 75-100kg/h        | 23-25 kg   | 15-20 minutes |
| TGI-30 | 90-120kg/h        | 28-30 kg   | 15-20 minutes |
| TGI-40 | 120-160kg/h       | 38-40 kg   | 15-20 minutes |
| TGI-50 | 150-200kg/h       | 45-50 kg   | 20-25 minutes |
| TGI-75 | 225-300kg/h       | 70-75 kg   | 20-25 minutes |