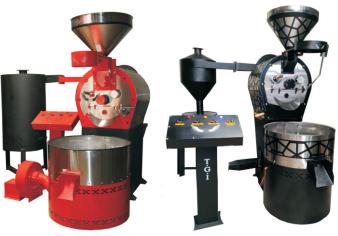

## DRUM ROASTER STRONG IN PERFORMANCE

We care about coffee....

## TOP GRAINS INTERNATIONAL

WE CARE ABOUT COFFEE...

| Code   | Roasting Capacity | Batch Size | Roasting Time |
|--------|-------------------|------------|---------------|
| TGI-1  | 3-4 kg/h          | 1kg        | 10-15 minutes |
| TGI-5  | 15-20 kg/h        | 4-5 kg     | 15-20 minutes |
| TGI-10 | 30-40 kg/h        | 9-10 kg    | 15-20 minutes |
| TGI-15 | 45-60 kg/h        | 13-15 kg   | 15-20 minutes |
| TGI-20 | 60-80 kg/h        | 18-20 kg   | 15-20 minutes |
| TGI-25 | 75-100kg/h        | 23-25 kg   | 15-20 minutes |
| TGI-30 | 90-120kg/h        | 28-30 kg   | 15-20 minutes |
| TGI-40 | 120-160kg/h       | 38-40 kg   | 15-20 minutes |
| TGI-50 | 150-200kg/h       | 45-50 kg   | 20-25 minutes |
| TGI-75 | 225-300kg/h       | 70-75 kg   | 20-25 minutes |