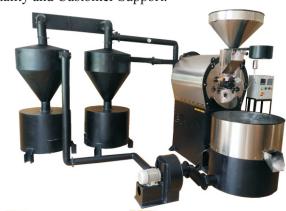

## DRUM ROASTER STRONG IN PERFORMANCE

We care about coffee....

- Solid construction low maintenance
- Non perforted roasting drum with special agitator ensures optimal intermixture and excellent roasting results.
- A sight glass enables continuous roasting process monitoring.
- A power full fan and agirtor quickly cool the roasted coffee to the required temperature in a large, open cooling sieve.
- Modern burners with good insulation ensure low light oil or natural gas. propane gas consumption.
- A cyclone effectively separates the chaff produced in the roasting process.
- The roaster is available for right or left handed operation.
- Recirculation of roasting air for energy-efficient operation
- control with clearly arranged visualisation.
- Variouse safety installations for emergencies, e.g. manual emergency operation of roasting drum and cooling stirrer.