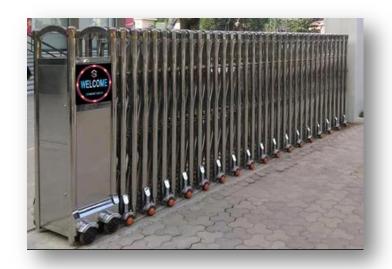

## **Gate Automation Systems**

Swing *Ga*tes

**Motorized Refractable Gates** 

**Sliding Gate Motor** 

Hydraulic/Mechanical Spike Barriers

**Hydraulic Rising Bollard** 

Under Vehicle Scanning System (UVSS)