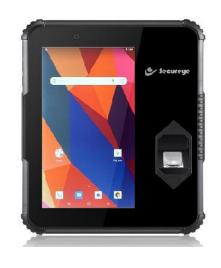

## Attendance Machines & Access Control Systems

Card & Fingerprint Reader

Aadhar Enable Biometric

Face & Fingerprint Reader

Multi Door Access Controller

**RFID Card Reader** 

Electromagnetic locks