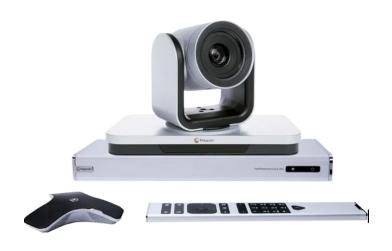

# Audio/Video Conferencing

**Audio Conferencing System** 

**Meeting Room Solution** 

Video Conferencing System