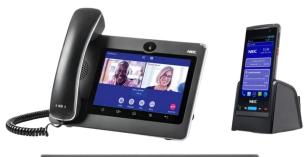

# **Communication System**

Syntel NEOS Max/INFINITY EPABX System

Syntel NEC SV9100 EPABX System

Syntel NEC SL2100 EPABX System