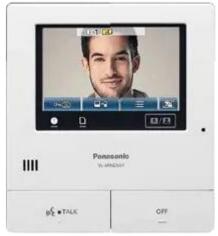

Sliding Gate Motor** 



Hydraulic/Mechanical Spike Barriers



**Hydraulic Rising Bollard** 



Under Vehicle Scanning System (UVSS)

## Attendance Machines & Access Control Systems







Card & Fingerprint Reader

Aadhar Enable Biometric

Face & Fingerprint Reader







Multi Door Access Controller

**RFID Card Reader** 

Electromagnetic locks

# **Baggage Scanners**



NABARCOM 5030



NABARCOM 6550



NABARCOM 6040



NABARCOM 100x100

#### **Metal Detectors**



Portable-DFMD



DFMD Single Zone



DFMD Multi Zone



DSMD-ASE 005



Under Vehicle Search Mirror



 $\mathsf{H}\mathsf{H}\mathsf{M}\mathsf{D}$ 

## **Tour Guide System**



Transmitter - WAT-01TW

Receiver - WAT-01TW

#### **ONE TO MANY**



#### **MULTIPLE TO MANY**



## **CCTV CAMERA**



## Video Door Phone













# **Currency Counting Machine**









## NABARCOM

# Thank You



02024251589/90



nabarcom@gmail.com



www.nabarcom.com