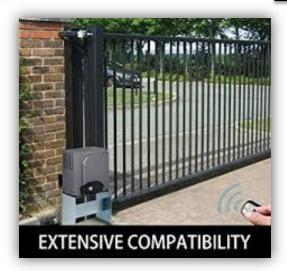

## **Gate Automation Systems**

Swing *Ga*tes

**Motorized Refractable Gates** 

**Sliding Gate Motor** 

Hydraulic/Mechanical Spike Barriers

**Hydraulic Rising Bollard** 

Under Vehicle Scanning System (UVSS)