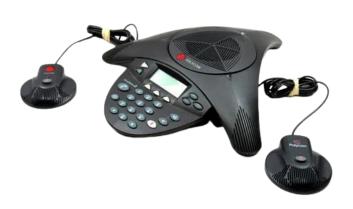

# **Communication System**

Syntel NEOS Max/INFINITY EPABX System

Syntel NEC SV9100 EPABX System

Syntel NEC SL2100 EPABX System

# **Communication System**

Syntel NEODX ( Analog ) System

Syntel GSM PRI System

**Intercom System** 