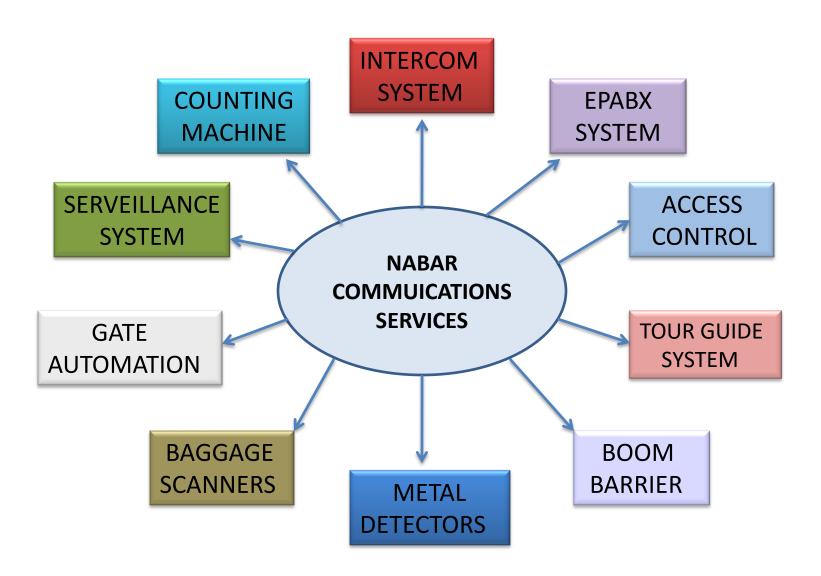

We offer progressive end-to-end Solutions

We do possess unique competence in various technologies.

'To Sell' is Easy, but 'to Maintain' is Difficult.
This is what we are Experts in!!