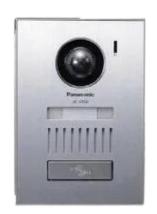

**Sliding Gate Motor** 



Hydraulic/Mechanical Spike Barriers



**Hydraulic Rising Bollard** 



Under Vehicle Scanning System (UVSS)

## Attendance Machines & Access Control Systems







Card & Fingerprint Reader

Aadhar Enable Biometric

Face & Fingerprint Reader







Multi Door Access Controller

**RFID Card Reader** 

Electromagnetic locks

# **Baggage Scanners**



NABARCOM 5030



NABARCOM 6550



NABARCOM 6040



NABARCOM 100x100

#### **Metal Detectors**



Portable-DFMD



DFMD Single Zone



DFMD Multi Zone



DSMD-ASE 005



Under Vehicle Search Mirror



 $\mathsf{H}\mathsf{H}\mathsf{M}\mathsf{D}$ 

## **Tour Guide System**



Transmitter - WAT-01TW

Receiver - WAT-01TW

#### **ONE TO MANY**



#### **MULTIPLE TO MANY**



## **CCTV CAMERA**



## Video Door Phone













# **Currency Counting Machine**









## NABARCOM

# Thank You



02024251589/90



nabarcom@gmail.com



www.nabarcom.com