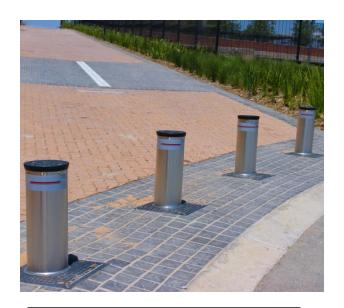

## **Gate Automation Systems**

Swing *Ga*tes

**Motorized Refractable Gates** 

**Sliding Gate Motor** 

Hydraulic/Mechanical Spike Barriers

**Hydraulic Rising Bollard** 

Under Vehicle Scanning System (UVSS)