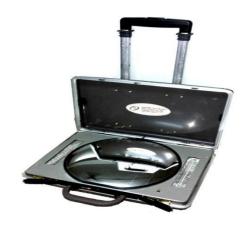

#### **Metal Detectors**

Portable-DFMD

DFMD Single Zone

DFMD Multi Zone

DSMD-ASE 005

Under Vehicle Search Mirror

 $\mathsf{H}\mathsf{H}\mathsf{M}\mathsf{D}$ 