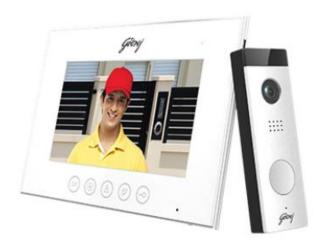

**Sliding Gate Motor** 



Hydraulic/Mechanical Spike Barriers



**Hydraulic Rising Bollard** 



Under Vehicle Scanning System (UVSS)

## Attendance Machines & Access Control Systems







Card & Fingerprint Reader

Aadhar Enable Biometric

Face & Fingerprint Reader







Multi Door Access Controller

**RFID Card Reader** 

Electromagnetic locks

# **Baggage Scanners**



NABARCOM 5030



NABARCOM 6550



NABARCOM 6040



NABARCOM 100x100

#### **Metal Detectors**



Portable-DFMD



DFMD Single Zone



DFMD Multi Zone



DSMD-ASE 005



Under Vehicle Search Mirror



 $\mathsf{H}\mathsf{H}\mathsf{M}\mathsf{D}$ 

## **Tour Guide System**



Transmitter - WAT-01TW

Receiver - WAT-01TW

#### **ONE TO MANY**



#### **MULTIPLE TO MANY**



## **CCTV CAMERA**



## Video Door Phone













# **Currency Counting Machine**









## NABARCOM

# Thank You



02024251589/90



nabarcom@gmail.com



www.nabarcom.com