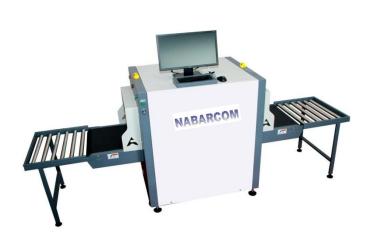

# **Baggage Scanners**

NABARCOM 5030

NABARCOM 6550

NABARCOM 6040

NABARCOM 100x100