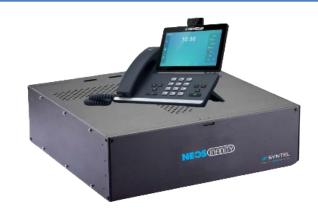

# **Communication System**

Syntel NEOS Max/INFINITY EPABX System

Syntel NEC SV9100 EPABX System

Syntel NEC SL2100 EPABX System