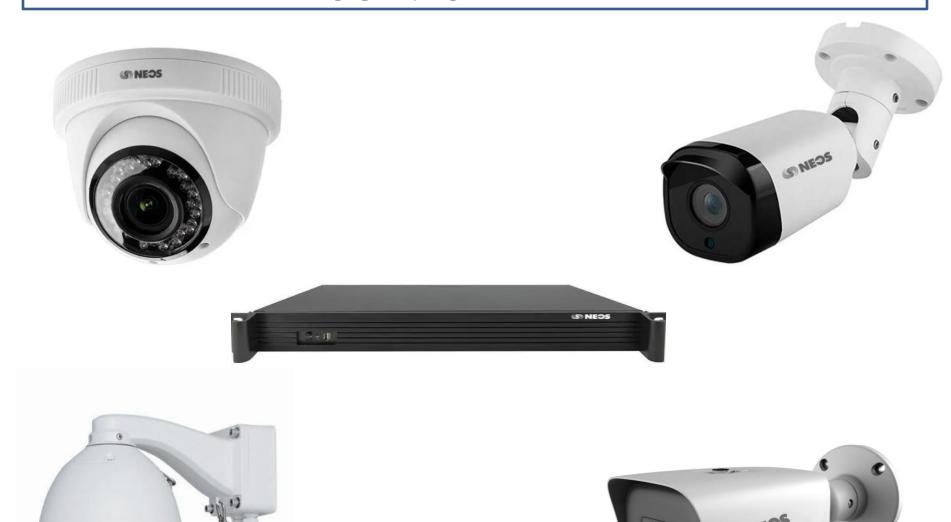

ized Refractable Gates** 



**Sliding Gate Motor** 



Hydraulic/Mechanical Spike Barriers



**Hydraulic Rising Bollard** 



Under Vehicle Scanning System (UVSS)

## Attendance Machines & Access Control Systems







Card & Fingerprint Reader

Aadhar Enable Biometric

Face & Fingerprint Reader







Multi Door Access Controller

**RFID Card Reader** 

Electromagnetic locks

# **Baggage Scanners**



NABARCOM 5030



NABARCOM 6550



NABARCOM 6040



NABARCOM 100x100

#### **Metal Detectors**



Portable-DFMD



DFMD Single Zone



DFMD Multi Zone



DSMD-ASE 005



Under Vehicle Search Mirror



 $\mathsf{H}\mathsf{H}\mathsf{M}\mathsf{D}$ 

## **Tour Guide System**



Transmitter - WAT-01TW

Receiver - WAT-01TW

#### **ONE TO MANY**



#### **MULTIPLE TO MANY**



## **CCTV CAMERA**



## Video Door Phone













# **Currency Counting Machine**









## NABARCOM

# Thank You



02024251589/90



nabarcom@gmail.com



www.nabarcom.com