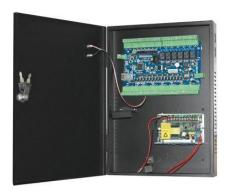

## Attendance Machines & Access Control Systems

Card & Fingerprint Reader

Aadhar Enable Biometric

Face & Fingerprint Reader

Multi Door Access Controller

**RFID Card Reader** 

Electromagnetic locks