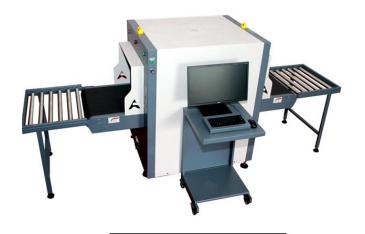

# **Baggage Scanners**

NABARCOM 5030

NABARCOM 6550

NABARCOM 6040

NABARCOM 100x100