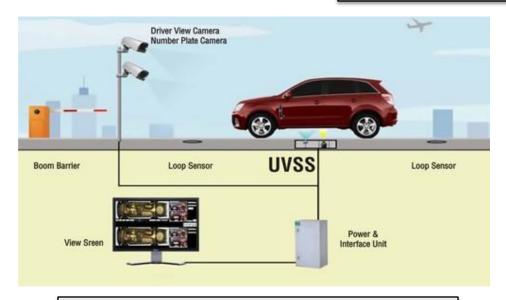

## **Gate Automation Systems**

Swing *Ga*tes

**Motorized Refractable Gates** 

**Sliding Gate Motor** 

Hydraulic/Mechanical Spike Barriers

**Hydraulic Rising Bollard** 

Under Vehicle Scanning System (UVSS)