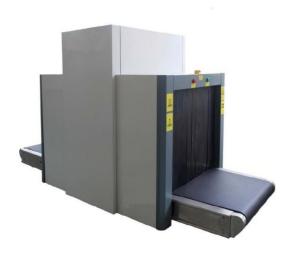

# **Baggage Scanners**

NABARCOM 5030

NABARCOM 6550

NABARCOM 6040

NABARCOM 100x100