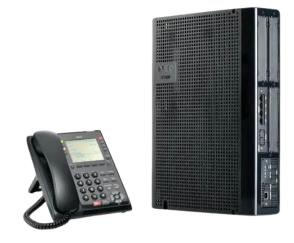

# **Communication System**

Syntel NEODX ( Analog ) System

Syntel GSM PRI System

**Intercom System** 