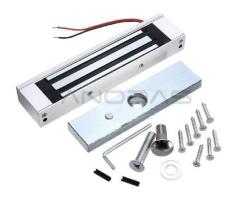

## Attendance Machines & Access Control Systems

Card & Fingerprint Reader

Aadhar Enable Biometric

Face & Fingerprint Reader

Multi Door Access Controller

**RFID Card Reader** 

Electromagnetic locks