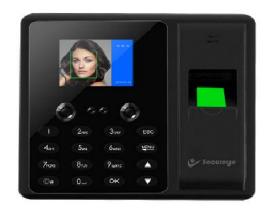

## Attendance Machines & Access Control Systems

Card & Fingerprint Reader

Aadhar Enable Biometric

Face & Fingerprint Reader

Multi Door Access Controller

**RFID Card Reader** 

Electromagnetic locks