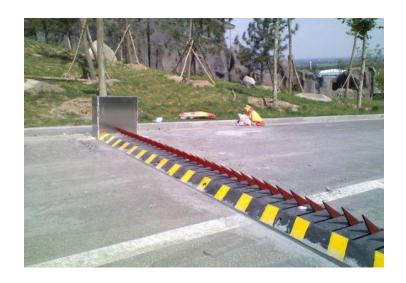

## **Gate Automation Systems**

Swing *Ga*tes

**Motorized Refractable Gates** 

**Sliding Gate Motor** 

Hydraulic/Mechanical Spike Barriers

**Hydraulic Rising Bollard** 

Under Vehicle Scanning System (UVSS)