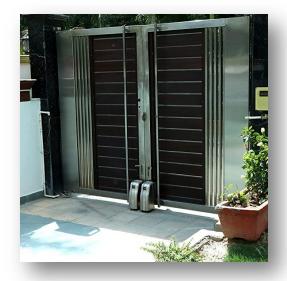

## **Gate Automation Systems**

Swing *Ga*tes

**Motorized Refractable Gates** 

**Sliding Gate Motor** 

Hydraulic/Mechanical Spike Barriers

**Hydraulic Rising Bollard** 

Under Vehicle Scanning System (UVSS)