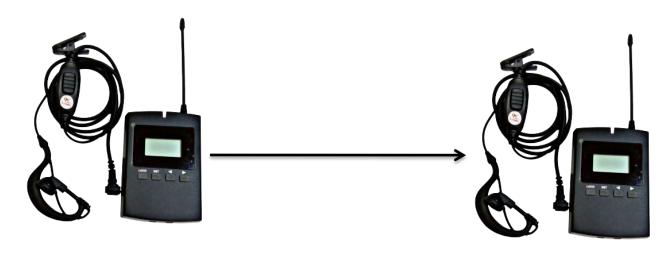

## **Tour Guide System**

Transmitter - WAT-01TW

Receiver - WAT-01TW

#### **ONE TO MANY**