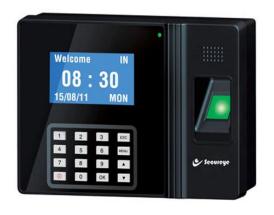

## Attendance Machines & Access Control Systems

Card & Fingerprint Reader

Aadhar Enable Biometric

Face & Fingerprint Reader

Multi Door Access Controller

**RFID Card Reader** 

Electromagnetic locks