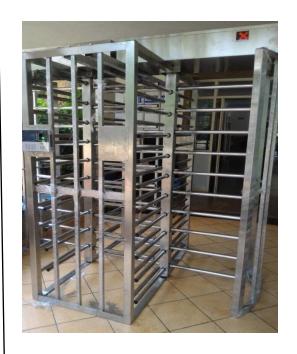

# **Access Control Systems**

Tripod Turnstile (Slim )

Tripod Turnstile (Bridge)

Full Height Turnstile