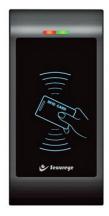

## Attendance Machines & Access Control Systems

Card & Fingerprint Reader

Aadhar Enable Biometric

Face & Fingerprint Reader

Multi Door Access Controller

**RFID Card Reader** 

Electromagnetic locks