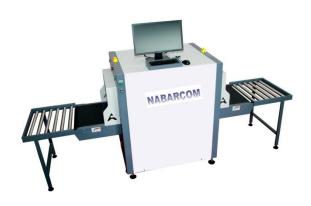

# **Baggage Scanners**

NABARCOM 5030

NABARCOM 6550

NABARCOM 6040

NABARCOM 100x100