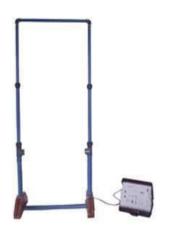

#### **Metal Detectors**

Portable-DFMD

DFMD Single Zone

DFMD Multi Zone

DSMD-ASE 005

Under Vehicle Search Mirror

 $\mathsf{H}\mathsf{H}\mathsf{M}\mathsf{D}$ 