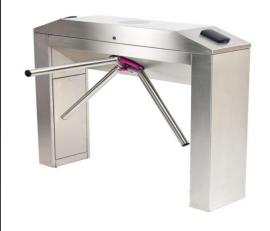

# **Access Control Systems**

Tripod Turnstile (Slim )

Tripod Turnstile (Bridge)

Full Height Turnstile