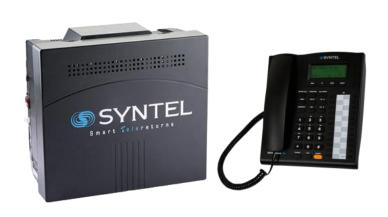

# **Communication System**

Syntel NEOS Max/INFINITY EPABX System

Syntel NEC SV9100 EPABX System

Syntel NEC SL2100 EPABX System

# **Communication System**

Syntel NEODX ( Analog ) System

Syntel GSM PRI System

**Intercom System** 