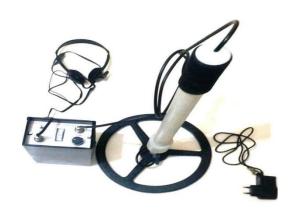

#### **Metal Detectors**

Portable-DFMD

DFMD Single Zone

DFMD Multi Zone

DSMD-ASE 005

Under Vehicle Search Mirror

 $\mathsf{H}\mathsf{H}\mathsf{M}\mathsf{D}$ 