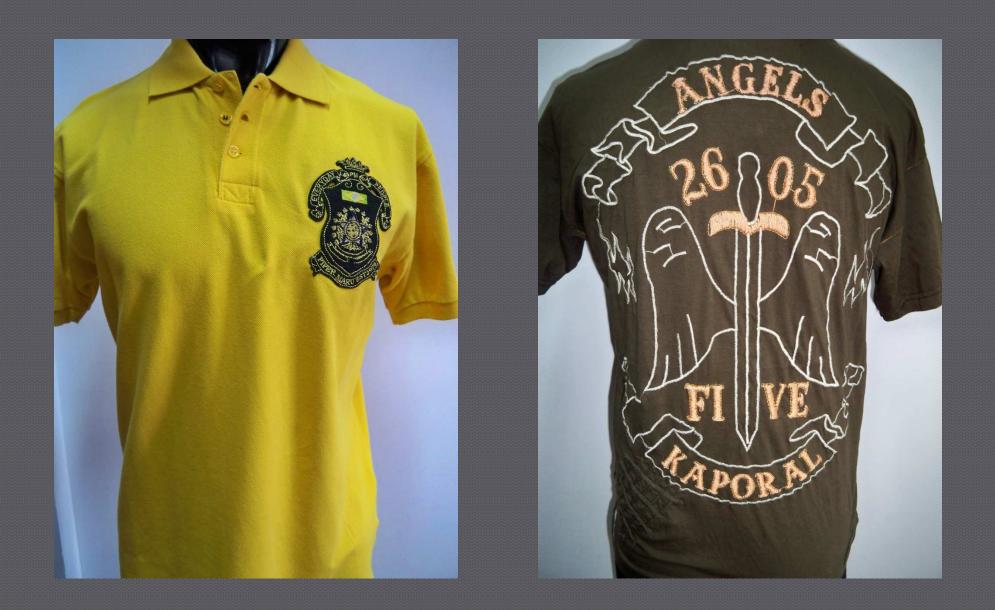

### Patches Embroidery

**Badge Embroidery** 

## Patches Embroidery

Chain Stitch + Sequin