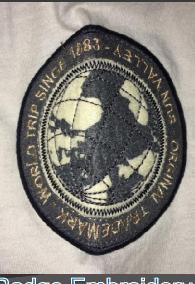

xample...
  - Single Jersey
  - Lycra Single Jersey (Alternate & All Feeder)
  - Viscose
  - Cotton-Viscose & Poly-Viscose
  - Poly-Cotton
  - Interlock
  - Modal
  - French Terry (Loop Knits)
  - Brushed Fleece
  - Velour
  - Slub Single Jersey
  - Knitted Denim with Lycra
  - Loop Knitted Denim
  - Grindle Slub
  - Magic Yarn Slub
  - Bamboo Yarns
  - Organic Cotton
  - Polyester Fabrics
  - Performance Polyester Fabrics
  - Wicking & Moisture Management Fabrics in Cotton & Polyester both
- And many more varieties in the above in terms of GSMs & constructions...

# VALUE ADDITION -PRINTS







High Density Print



High Density Beads

Flock Print



Glitter Print

Photo + Foil Print



Photo Print

# VALUEADDITION -EMBROIDERY



#### **Applique Embroidery**





### Patches Embroidery



**Badge Embroidery** 



## Patches Embroidery



Chain Stitch + Sequin