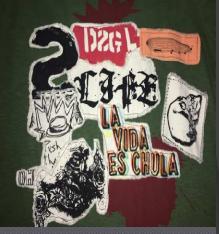

ey
  - Lycra Single Jersey (Alternate & All Feeder)
  - Viscose
  - Cotton-Viscose & Poly-Viscose
  - Poly-Cotton
  - Interlock
  - Modal
  - French Terry (Loop Knits)
  - Brushed Fleece
  - Velour
  - Slub Single Jersey
  - Knitted Denim with Lycra
  - Loop Knitted Denim
  - Grindle Slub
  - Magic Yarn Slub
  - Bamboo Yarns
  - Organic Cotton
  - Polyester Fabrics
  - Performance Polyester Fabrics
  - Wicking & Moisture Management Fabrics in Cotton & Polyester both
- And many more varieties in the above in terms of GSMs & constructions...

# VALUE ADDITION -PRINTS







High Density Print



High Density Beads

Flock Print



Glitter Print

Photo + Foil Print



Photo Print

# VALUEADDITION -EMBROIDERY



#### **Applique Embroidery**





### Patches Embroidery



**Badge Embroidery** 



## Patches Embroidery



Chain Stitch + Sequin