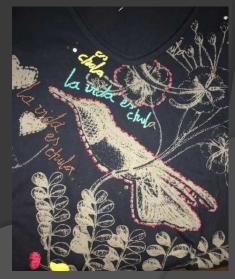

y (Alternate & All Feeder)
  - Viscose
  - Cotton-Viscose & Poly-Viscose
  - Poly-Cotton
  - Interlock
  - Modal
  - French Terry (Loop Knits)
  - Brushed Fleece
  - Velour
  - Slub Single Jersey
  - Knitted Denim with Lycra
  - Loop Knitted Denim
  - Grindle Slub
  - Magic Yarn Slub
  - Bamboo Yarns
  - Organic Cotton
  - Polyester Fabrics
  - Performance Polyester Fabrics
  - Wicking & Moisture Management Fabrics in Cotton & Polyester both
- And many more varieties in the above in terms of GSMs & constructions...

# VALUE ADDITION -PRINTS







High Density Print



High Density Beads

Flock Print



Glitter Print

Photo + Foil Print



Photo Print

# VALUEADDITION -EMBROIDERY



#### **Applique Embroidery**





### Patches Embroidery



**Badge Embroidery** 



## Patches Embroidery



Chain Stitch + Sequin