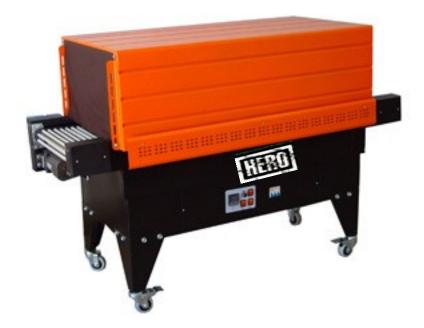

# SHRINK PACK TUNNEL

The powerful shrink pack tunnel unit can manage mid to high production schedules and will speed up any shrink packaging process simply and efficiently.

This operator friendly machine uses conveyor for feeding rolls to shrink pack mechanism.

### **TECHNICAL SPECIFICATIONS:**

- Dimensions : 1 m LENGTH, 730 mm WIDTH, 430 mm HEIGHT
- DRIVE : 1 HP motor coupled with gearbox and ½ HP motor for conveyor.

HERO IMPEX INDIA PVT. LTD., was established in the year 1977 and incorporated as a Private Limited Company in the year 1980. Today we are one of the largest manufacturers and exporters of WEB COATING, LAMINATION, CONVERTING AND PRINTING MACHINES IN INDIA.