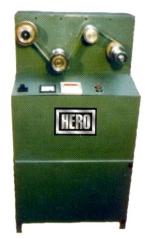

# SALVAGE REWINDING MACHINE

# Used for Salvage recovery as in rolls having joints, telescopic rolls or rejected material.

1

÷

### **TECHNICAL SPECIFICATION:**

- Max. web width
- Core Dia
- 100mm 76mm
- DriveRewinding
- 1 HP AC motor
- : Mechanical Clutch

This machine is provided with pre-settable Counter meter with Auto-Stop.