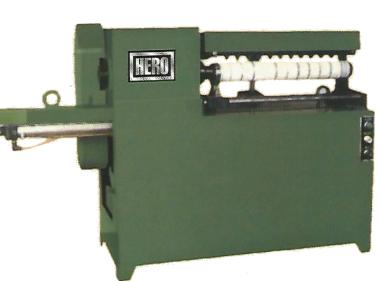

# PAPER CORE CUTTING MACHINE

### Pneumatically operated with precision paper core cutting in different sizes from 12mm to 76mm.

1

### **TECHNICAL SPECIFICATION:**

- Max. web width
- Core Dia
- Drive
- Control Panel
- 500mm 76mm
- : 2 HP AC motor
- : Pneumatically
  - controlled Cutter Shaft

#### Also Available: Fully Automatic Core Cutting Machine with

pneumatically operated core ejection system.