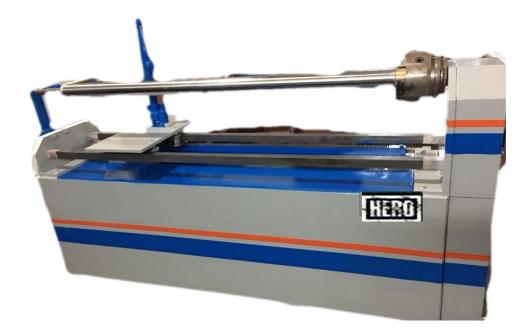

# MANUAL SLICING MACHINE

This compact and operator friendly machine is specially designed for high speed, Precision slicing of paper cores and log rolls of various Self Adhesive tapes .

### **TECHNICAL SPECIFICATION:**

- Max. web width : 500- 1650mm
  Reel dia upto : 1000 mts.
- Drive : 2 HP AC motor and starter

### Additional Attachments:

1. Rewinding Attachment :

To convert Jumbo rolls to log rolls and then log rolls to market rolls.

2. Rewinding / Lamination attachment : To laminate one substrate over other and make log rolls and later slice to market rolls.