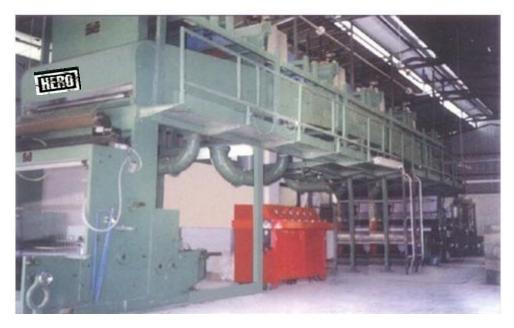

from the house of HERO IMPEX (INDIA) PVT. LTD.



### ADHESIVE TAPE COATING MACHINE



### MULTI PURPOSE COATING MACHINE



# GRAVURE PRINTING & COATING MACHINE





## HOTMELT COATING MACHINE



# THERMAL COATING MACHINE



# WET AND DRY LAMINATION MACHINE





### ADHESIVE TAPE PROCESS CHART



### **SPECIFICATIONS**

| CAPACITY            |                        |
|---------------------|------------------------|
| WORKING WIDTH(MM)   | 560/740/1020/1320/1650 |
| MAX UNWIND ROLL DIA | 4000 MTS LENGTH / 30"  |
| CORE DIA            | 76MM                   |
|                     |                        |

#### DIMENSIONS

LENGTH 3 metres to 35 metres as per the requirements

HEIGHT 3 TO 5 metres

WIDTH As per the working width of the machine

#### **SPEED**

DEPENDING UPON THE DRYING AND COATING SYSTEM AND LENGTH OF THE TUNNEL.

The machine is constructed on heavy duty