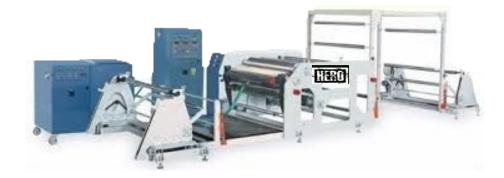

from the house of HERO IMPEX (INDIA) PVT. LTD.



### ADHESIVE TAPE COATING MACHINE



### MULTI PURPOSE COATING MACHINE



# GRAVURE PRINTING & COATING MACHINE





## HOTMELT COATING MACHINE



# THERMAL COATING MACHINE



# WET AND DRY LAMINATION MACHINE





### ADHESIVE TAPE PROCESS CHART



### **SPECIFICATIONS**

| CAPACITY            |                        |
|---------------------|------------------------|
| WORKING WIDTH(MM)   | 560/740/1020/1320/1650 |
| MAX UNWIND ROLL DIA | 4000 MTS LENGTH / 30"  |
| CORE DIA            | 76MM                   |
|                     |                        |

#### DIMENSIONS

LENGTH 3 metres to 35 metres as per the requirements

HEIGHT 3 TO 5 metres

WIDTH As per the working width of the machine

#### **SPEED**

DEPENDING UPON THE DRYING AND COATING SYSTEM AND LENGTH OF THE TUNNEL.

The machine is constructed on heavy duty steel plates and drying tunnel on 'A' grade M.S. Sheet, support system for Drying Tunnel on 'A' class M.S. A