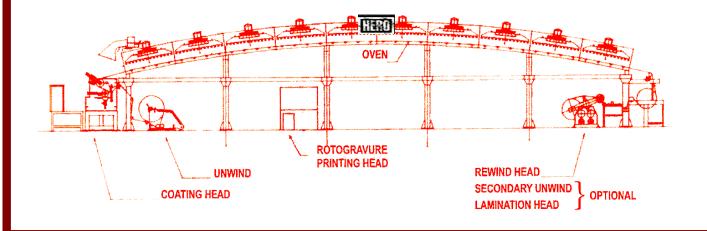

# GRAVURE PRINTING & COATING MACHINE

### PRINTING ATTACHMENT (Optional)

This machine can be provided with single / two /three colour Rotogravure on-line printing attachment coupled with coating head.

## LAMINATION ATTACHMENT (Optional)

The coating machine can be provided with lamination head for manufacturing of special tapes and label stock.

## TURRET ATTACHMENT (Optional)

The coating machine can be provided with turret system for reel changeover on unwind and/or rewind.