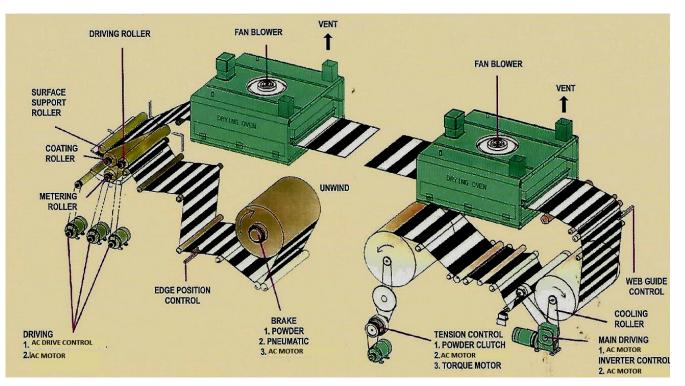

from the house of HERO IMPEX (INDIA) PVT. LTD.



### ADHESIVE TAPE COATING MACHINE



### MULTI PURPOSE COATING MACHINE



# GRAVURE PRINTING & COATING MACHINE





## HOTMELT COATING MACHINE



# THERMAL COATING MACHINE



# WET AND DRY LAMINATION MACHINE





### ADHESIVE TAPE PROCESS CHART



### **SPECIFICATIONS**

| CAPACITY            |                        |
|---------------------|------------------------|
| WORKING WIDTH(MM)   | 560/740/1020/1320/1650 |
| MAX UNWIND ROLL DIA | 4000 MTS LENGTH / 30"  |
| CORE DIA            | 76MM                   |
|                     |                        |

#### DIMENSIONS

LENGTH 3 metres to 35 metres as per the requirements

HEIGHT 3 TO 5 metres

WIDTH As per the working width of the machine

#### **SPEED**

DEPENDING UPON THE DRYING AND COATING SYSTEM AND LENGTH OF THE TUNNEL.

The machine is constructed on heavy duty steel plates and drying tunnel on 'A' grade M.S. Sheet, support system for Drying Tunnel on 'A' class M.S. Angles and Channels. Full length platform for easy reach to the tunnel.



### PRINTING ATTACHMENT (Opt