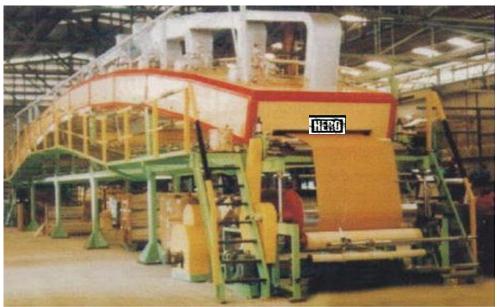

from the house of HERO IMPEX (INDIA) PVT. LTD.



### ADHESIVE TAPE COATING MACHINE



### MULTI PURPOSE COATING MACHINE



# GRAVURE PRINTING & COATING MACHINE





## HOTMELT COATING MACHINE



# THERMAL COATING MACHINE



# WET AND DRY LAMINATION MACHINE





### ADHESIVE TAPE PROCESS CHART



### **SPECIFICATIONS**

| CAPACITY            |                        |
|---------------------|------------------------|
| WORKING WIDTH(MM)   | 560/740/1020/1320/1650 |
| MAX UNWIND ROLL DIA | 4000 MTS LENGTH / 30"  |
| CORE DIA            | 76MM                   |
|                     |                        |

#### DIMENSIONS

LENGTH 3 metres to 35 metres as per the requirements

HEIGHT 3 TO 5 metres

WIDTH As per the working width of the machine

#### **SPEED**

DEPENDING UPON THE DRYING AND COATING SYSTEM AND LENGTH OF THE TUNNEL.

The machine is constructed on heavy duty steel plates and drying tunnel on 'A