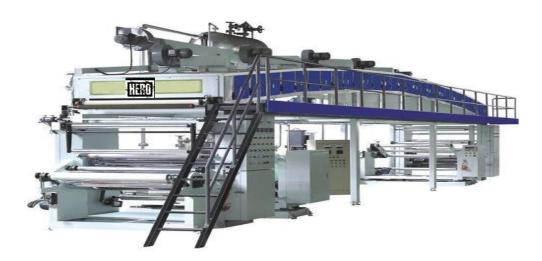

from the house of HERO IMPEX (INDIA) PVT. LTD.



### ADHESIVE TAPE COATING MACHINE



### MULTI PURPOSE COATING MACHINE



# GRAVURE PRINTING & COATING MACHINE





## HOTMELT COATING MACHINE



# THERMAL COATING MACHINE



# WET AND DRY LAMINATION MACHINE





### ADHESIVE TAPE PROCESS CHART



### **SPECIFICATIONS**

| CAPACITY            |                        |
|---------------------|------------------------|
| WORKING WIDTH(MM)   | 560/740/1020/1320/1650 |
| MAX UNWIND ROLL DIA | 4000 MTS LENGTH / 30"  |
| CORE DIA            | 76MM                   |
|                     |                        |

#### DIMENSIONS

LENGTH 3 metres to 35 metres as per the requirements

HEIGHT 3 TO 5 metres

WIDTH As per the working width of the machine

#### **SPEED**

DEPENDING UPON THE DRYING AND COATING SYSTEM AND LENGTH OF THE TUNNEL.

The machine is constructed on heavy duty steel plates and drying tunnel on 'A' grade M.S. Sheet, support system for Drying Tunnel on 'A' class M.S. Angles and Channels. Full leng