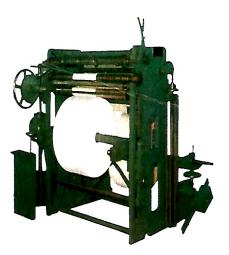

### SURFACE SLITTER/REWINDER

## SURFACE TYPE SLITTER/REWINDER DRUM REWINDER

- Equipped with top-bottom knife for various material slitting.
- Control A.C. Motor with 2 Stages length counter for smooth reduction of speed and easy maintenance