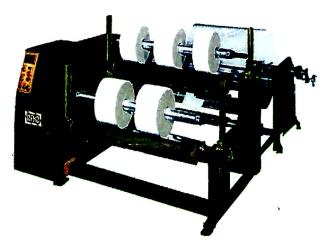

# SLITTING REWINDING MACHINES

We offer most versatile range of Slitter Rewinders to cover almost all the applications i.e., Film, Foil, Laminates, Paper and Boards to suit all your requirements.

WORKING WIDTH 576mm to 1650mm

## SURFACE SLITTER/REWINDER DUPLEX

HIGH SPEED PAPER AND BOARD SLITTER/REWINDER

- Single shaft surface rewinding for larger diameter slitting.
- Surface rewind tension control adjustable according to different tension needs of materials.