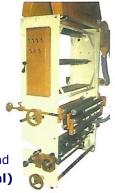

### SPECIALLY DESIGNED FOR FILM JOBS

- One to Eight Colour Printing
- Reverse Printing Attachment
- VFD Control Panel for drive
- Control Panel for drying system
- Web aligning system
- Electronic tension control unwind and rewind fully synchronised (optional)
- Ink Circulation System (optional)
- Two/three rolls Registration
- Constructed on heavy duty structure and perforated for accurate and quick registration.