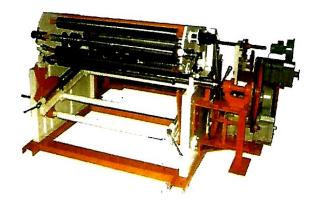

### SURFACE SLITTER/REWINDER

# SLITTING REWINDING MACHINES

We offer most versatile range of Slitter Rewinders to cover almost all the applications i.e., Film, Foil, Laminates, Paper and Boards to suit all your requirements.

WORKING WIDTH 576mm to 1650mm

## SURFACE SLITTER/REWINDER DUPLEX

HIGH SPEED PAPER AND BOARD SLITTER/REWINDER

- Single shaft surface rewinding for larger diameter slitting.
- Surface rewind tension control adjustable according to different tension needs of materials.