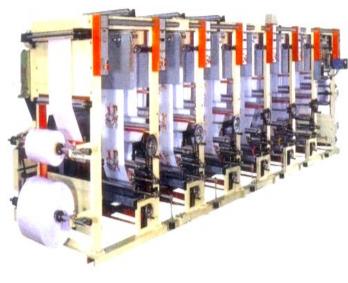

# **ROTOGRAVURE PRINTING MACHINES**

HEAVY DUTY, MULTI PURPOSE FOR FILM, FOIL, PAPER, LAMINATION AND COATING WORKING WIDTH 300mm to 1650mm

- One to Ten Colour Printing
- Reverse Printing Attachment
- Unwind/Rewind Turret option available with/without splicing
- VFD Control Panel for drive
- Control Panel for drying system
- Web aligning system
- Electronic tension control unwind and rewind fully

synchronised (optional)

- Ink Circulation Systemoptional)
- Two/three rolls Registration
- Constructed on heavy duty
- Structure and perforated for accurate and quick registration.