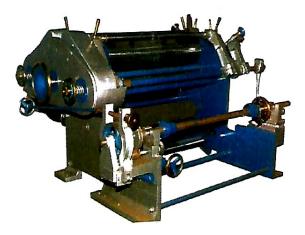

## SURFACE TYPE SLITTER/REWINDER DRUM REWINDER

- Equipped with top-bottom knife for various material slitting.
- Control A.C. Motor with 2 Stages length counter for smooth reduction of speed and easy maintenance