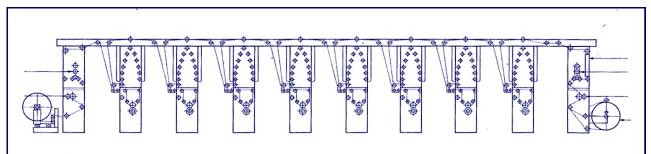

A TEAM OF PROFESSIONALS IN THE MANUFACTURING SERVICE OF MACHINERIES FOR COATING, PRINTING, CONVERSION & LAMINATION INDUSTRY



from the house of HERO IMPEX (INDIA) PVT. LTD.



# **ROTOGRAVURE PRINTING MACHINES**

HEAVY DUTY, MULTI PURPOSE FOR FILM, FOIL, PAPER, LAMINATION AND COATING WORKING WIDTH 300mm to 1650mm

- One to Ten Colour Printing
- Reverse Printing Attachment
- Unwind/Rewind Turret option available with/without splicing
- VFD Control Panel for drive
- Control Panel for drying system
- Web aligning system
- Electronic tension control unwind and rewind fully

synchronised (optional)

- Ink Circulation Systemoptional)
- Two/three rolls Registration
- Constructed on heavy duty
- Structure and perforated for accurate and quick registration.



### SCHEMATIC DIAGRAM



### SPECIALLY DESIGNED FOR FILM JOBS



- One to Eight Colour Printing
- Reverse Printing Attachment
- VFD Control Panel for drive
- Control Panel for drying system
- Web aligning system
- Electronic tension control unwind and rewind fully synchronised (optional)
- Ink Circulation System (optional)
- Two/three rolls Registration
- Constructed on heavy duty structure and perforated for accurate and quick registration.





# SLITTING REWINDING MACHINES

We offer most versatile range of Slitter Rewinders to cover almost all the applications i.e., Film, Foil, Laminates, Paper and Boards to suit all your requirements.

WORKING WIDTH 576mm to 1650mm

## SURFACE SLITTER/REWINDER DUPLEX



HIGH SPEED PAPER AND BOARD SLITTER/REWINDER



- Single shaft surface rewinding for larger diameter slitti