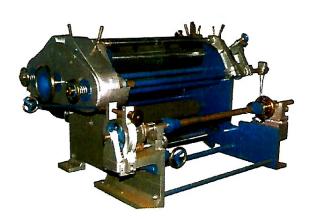

## SLITTING REWINDING MACHINES

We offer most versatile range of Slitter Rewinders to cover almost all the applications i.e., Film, Foil, Laminates, Paper and Boards to suit all your requirements.

WORKING WIDTH 576mm to 1650mm

## SURFACE SLITTER/REWINDER DUPLEX

HIGH SPEED PAPER AND BOARD SLITTER/REWINDER

SURFACE TYPE SLITTER/REWINDER
DRUM REWINDER

- Single shaft surface rewinding for larger diameter slitting.
- Surface rewind tension control adjustable according to different tension needs of materials.

- Equipped with top-bottom knife for various material slitting.
- Control D.C. Motor with 2 Stages length counter for smooth reduction of speed and easy maintenance