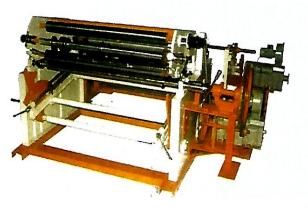

## SLITTING REWINDING MACHINES

We offer most versatile range of Slitter Rewinders to cover almost all the applications i.e., Film, Foil, Laminates, Paper and Boards to suit all your requirements.

WORKING WIDTH 576mm to 1650mm

## SURFACE SLITTER/REWINDER DUPLEX

HIGH SPEED PAPER AND BOARD SLITTER/REWINDER

SURFACE TYPE SLITTER/REWINDER
DRUM REWINDER

- Single shaft surface rewinding for larger diameter slitting.
- Surface rewind tension control adjustable according to different tension needs of materials.

- Equipped with top-bottom knife for various material slitting.
- Control D.C. Motor with 2 Stages length counter for smooth reduction of speed and easy maintenance