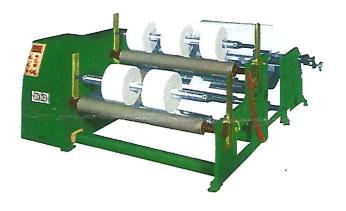

## SLITTING REWINDING MACHINES

We offer most versatile range of Slitter Rewinders to cover almost all the applications i.e., Film, Foil, Laminates, Paper and Boards to suit all your requirements.

WORKING WIDTH 576mm to 1650mm

## SURFACE SLITTER/REWINDER DUPLEX

HIGH SPEED PAPER AND BOARD SLITTER/REWINDER

SURFACE TYPE SLITTER/REWINDER
DRUM REWINDER

- Single shaft surface rewinding for larger diameter slitting.
- Surface rewind tension control adjustable according to different tension needs of materials.

- Equipped with top-bottom knife for various material slitting.
- Control D.C. Motor with 2 Stages length counter for smooth reduction of speed and easy maintenance