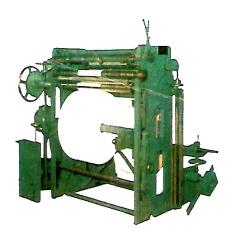

## SLITTING REWINDING MACHINES

We offer most versatile range of Slitter Rewinders to cover almost all the applications i.e., Film, Foil, Laminates, Paper and Boards to suit all your requirements.

WORKING WIDTH 576mm to 1650mm

## SURFACE SLITTER/REWINDER DUPLEX

HIGH SPEED PAPER AND BOARD SLITTER/REWINDER

SURFACE TYPE SLITTER/REWINDER
DRUM REWINDER

- Single shaft surface rewinding for larger diameter slitting.
- Surface rewind tension control adjustable according to different tension needs of materials.

- Equipped with top-bottom knife for various material slitting.
- Control D.C. Motor with 2 Stages length counter for smooth reduction of speed and easy maintenance