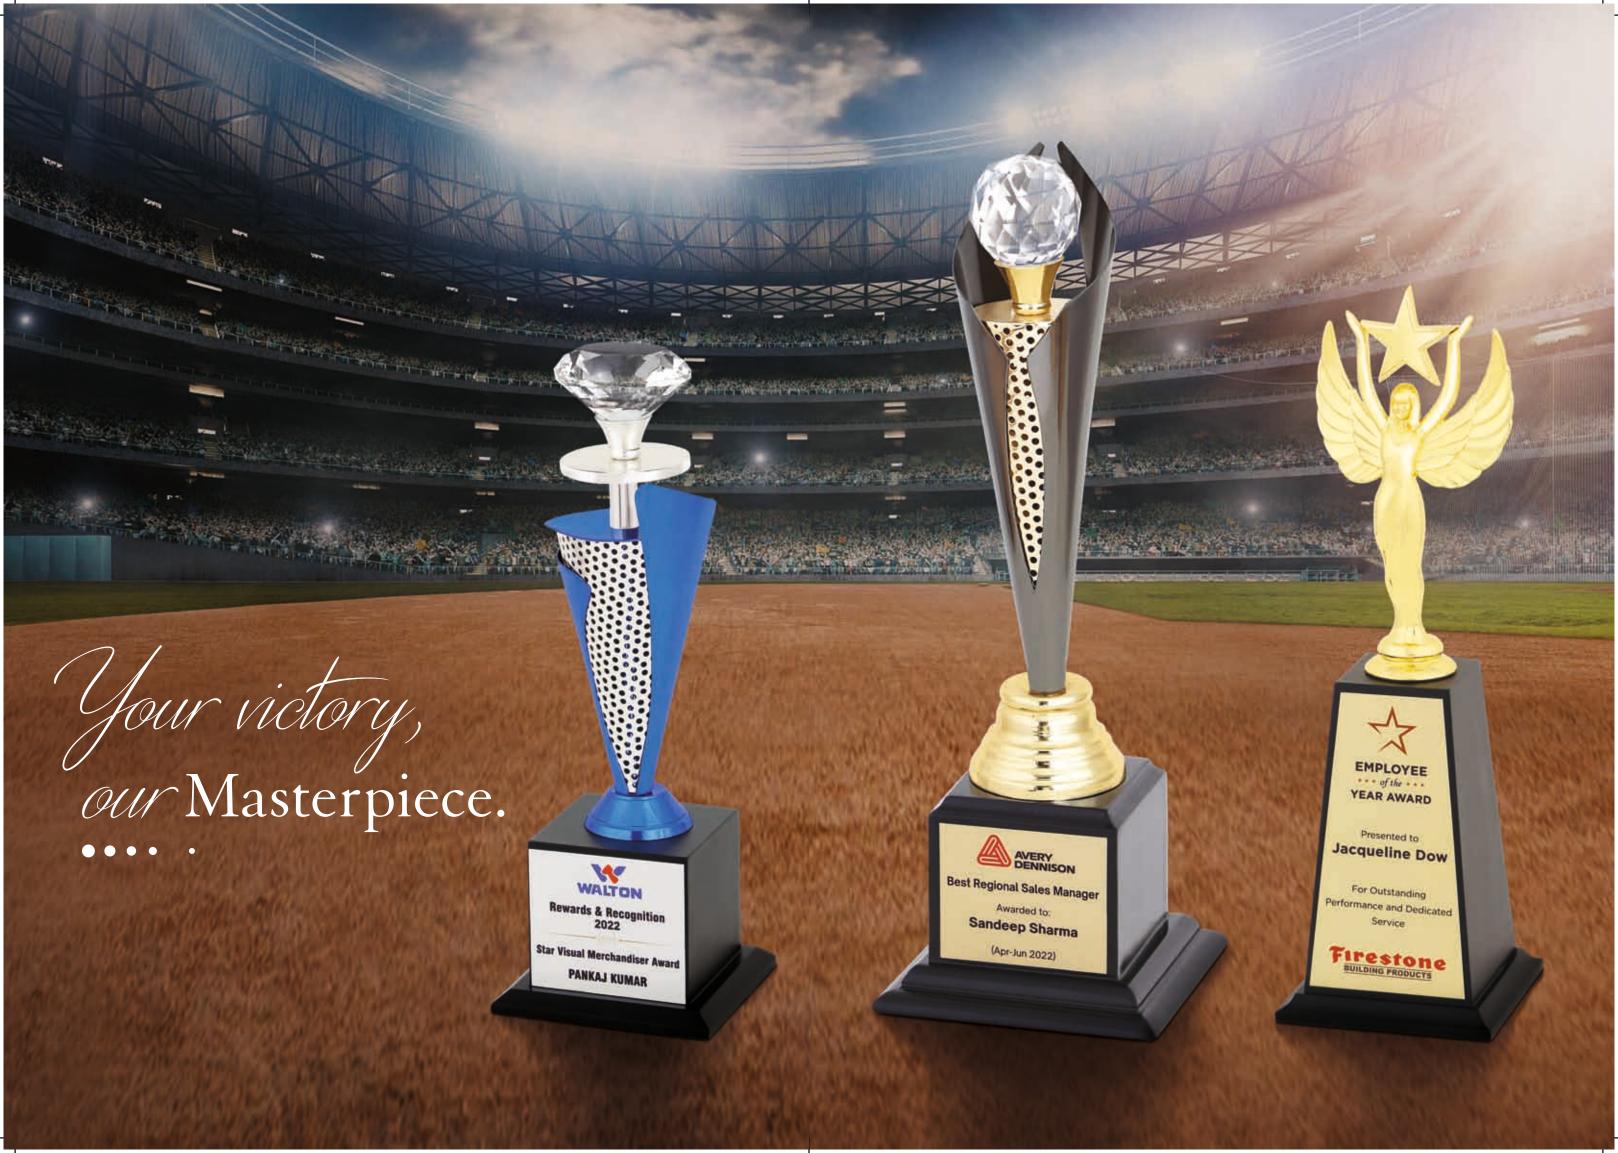

IDF 3613 (L:7.25" x W:6.75")









IDF 3614 (L:9" x W:6")

























## GLASS TROPHIES











LEAP

If Conclave 2023

ement

IDF 3653 (L:10.5")

IDF 3650 (L:8.5")



IDF 3656 (L:13")











IDF 3701 (L:8"x W:6")



IDF 3702 (L:8"x W:6")



IDF-3704 (L:8.5" x W:5")



IDF 3709 (L:8"x W:4")



IDF 3708 (L:8"x W:6")



IDF 3700 (L:7"x W:6.75")



IDF 3712 (L:8" x W:9")



IDF 3707 (L:10"x W:8")



IDF 3703 (L:11.5"x W:9.5")



IDF 3714 (L:10"x W:8")



IDF 3715 (L:10"x W:8")



IDF 3721 (L:9.75"x W:7.75")



IDF-3713 (L:9.5" x W:10")



IDF-3711 (L:10" x W:8")



IDF 3705 (L:8" x W:8")



IDF 3706 (L:10" x W:10")



IDF 3720 (L:8" x W:8")













IDF 3727 (L:8" x W:8.25")



IDF 3726 (L:9.5" x W:5.25")



IDF 3732 (L:10" x W:8")



IDF 3723 (L:10.75