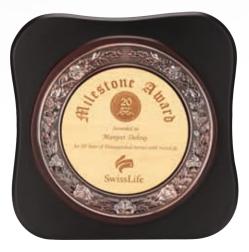

IDF 3613 (L:7.25" x W:6.75")









IDF 3614 (L:9" x W:6")

























## GLASS TROPHIES











LEAP

If Conclave 2023

ement

IDF 3653 (L:10.5")

IDF 3650 (L:8.5")



IDF 3656 (L:13")











IDF 3701 (L:8"x W:6")



IDF 3702 (L:8"x W:6")



IDF-3704 (L:8.5" x W:5")



IDF 3709 (L:8"x W:4")



IDF 3708 (L:8"x W:6")



IDF 3700 (L:7"x W:6.75")



IDF 3712 (L:8" x W:9")



IDF 3707 (L:10"x W:8")



IDF 3703 (L:11.5"x W:9.5")



IDF 3714 (L:10"x W:8")



IDF 3715 (L:10"x W:8")



IDF 3721 (L:9.75"x W:7.75")



IDF-3713 (L:9.5" x W:10")



IDF-3711 (L:10" x W:8")



IDF 3705 (L:8" x W:8")



IDF 3706 (L:10" x W:10")



IDF 3720 (L:8" x W:8")













IDF 3727 (L:8" x W:8.25")



IDF 3726 (L:9.5" x W:5.25")



IDF 3732 (L:10" x W:8")



IDF 3723 (L:10.75" x W:4")

· 88



IDF 3722 (L:10.5" x W:4.75")





IDF 3737 (L:10" x W:8")



IDF 3738 (L:12" x W:10")



IDF 3718 (L:10.25" x W:10")



IDF 3733 (L:11.5" x W:4.75")



IDF 3724 (L:10.75" x W:4")



IDF 3725 (L:10.25")









IDF 3716 (L:8" x W:10")



IDF 3717 (L:8" x W:10")



IDF 3730 (L:6"x W:7.5")



IDF 3748 (L:10.5" x W:8.75")



IDF 3746 (L:16.75" x W:14")



IDF 3728 (L:10.75"x W:8.75")



IDF 3729 (L:10.75"x W:8.75")



IDF 3731 (L:12"x W:10")



IDF 3744 (L:8" x W:8")



IDF 3745 (L:9" x W:9")



IDF 3734 (L:9.75" x W:9.75")



IDF 3750 (L:9" x W:9.75")



IDF 3739 (L:12.5" x W:12.5")









IDF 3736 (L:10" x W:10")



IDF 3740 (L:14" x W:14")



IDF 3743 (L:11.75"