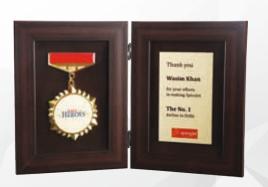

IDF 3613 (L:7.25" x W:6.75")









IDF 3614 (L:9" x W:6")

























## GLASS TROPHIES











LEAP

If Conclave 2023

ement

IDF 3653 (L:10.5")

IDF 3650 (L:8.5")



IDF 3656 (L:13")











IDF 3701 (L:8"x W:6")



IDF 3702 (L:8"x W:6")



IDF-3704 (L:8.5" x W:5")



IDF 3709 (L:8"x W:4")



IDF 3708 (L:8"x W:6")



IDF 3700 (L:7"x W:6.75")



IDF 3712 (L:8" x W:9")



IDF 3707 (L:10"x W:8")



IDF 3703 (L:11.5"x W:9.5")



IDF 3714 (L:10"x W:8")



IDF 3715 (L:10"x W:8")



IDF 3721 (L:9.75"x W:7.75")



IDF-3713 (L:9.5" x W:10")



IDF-3711 (L:10" x W:8")



IDF 3705 (L:8" x W:8")



IDF 3706 (L:10" x W:10")



IDF 3720 (L:8" x W:8")













IDF 3727 (L:8" x W:8.25")



IDF 3726 (L:9.5" x W:5.25")



IDF 3732 (L:10" x W:8")



IDF 3723 (L:10.75" x W:4")

· 88



IDF 3722 (L:10.5" x W:4.75")





IDF 3737 (L:10" x W:8")



IDF 3738 (L:12" x W:10")



IDF 3718 (L:10.25" x W:10")



IDF 3733 (L:11.5" x W:4.75")



IDF 3724 (L:10.75" x W:4")



IDF 3725 (L:10.25")









IDF 3716 (L:8" x W:10")



IDF 3717 (L:8" x W:10")



IDF 3730 (L:6"x W:7.5")



IDF 3748 (L:10.5" x W:8.75")



IDF 3746 (L:16.75" x W:14")



IDF 3728 (L:10.75"x W:8.75")



IDF 3729 (L:10.75"x W:8.75")



IDF 3731 (L:12"x W:10")



IDF 3744 (L:8" x W:8")



IDF 3745 (L:9" x W:9")



IDF 3734 (L:9.75" x W:9.75")



IDF 3750 (L:9" x W:9.75")



IDF 3739 (L:12.5" x W:12.5")









IDF 3736 (L:10" x W:10")



IDF 3740 (L:14