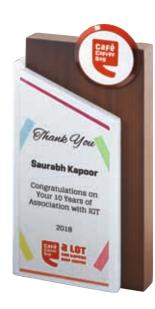

IDF 3613 (L:7.25" x W:6.75")









IDF 3614 (L:9" x W:6")

























## GLASS TROPHIES











LEAP

If Conclave 2023

ement

IDF 3653 (L:10.5")

IDF 3650 (L:8.5")



IDF 3656 (L:13")











IDF 3701 (L:8"x W:6")



IDF 3702 (L:8"x W:6")



IDF-3704 (L:8.5" x W:5")



IDF 3709 (L:8"x W:4")



IDF 3708 (L:8"x W:6")



IDF 3700 (L:7"x W:6.75")



IDF 3712 (L:8" x W:9")



IDF 3707 (L:10"x W:8")



IDF 3703 (L:11.5"x W:9.5")



IDF 3714 (L:10"x W:8")



IDF 3715 (L:10"x W:8")



IDF 3721 (L:9.75"x W:7.75")



IDF-3713 (L:9.5" x W:10")



IDF-3711 (L:10" x W:8")



IDF 3705 (L:8" x W:8")



IDF 3706 (L:10" x W:10")



IDF 3720 (L:8" x W:8")













IDF 3727 (L:8" x W:8.25")



IDF 3726 (L:9.5" x W:5.25")



IDF 3732 (L:10" x W:8")



IDF 3723 (L:10.75" x W:4")

· 88



IDF 3722 (L:10.5" x W:4.75")





IDF 3737 (L:10" x W:8")



IDF 3738 (L:12" x W:10")



IDF 3718 (L:10.25" x W:10")



IDF 3733 (L:11.5" x W:4.75")



IDF 3724 (L:10.75" x W:4")



IDF 3725 (L:10.25")









IDF 3716 (L:8" x W:10")



IDF 3717 (L:8" x W:10")



IDF 3730 (L:6"x W:7.5")



IDF 3748 (L:10.5" x W:8.75")



IDF 3746 (L:16.75" x W:14")



IDF 3728 (L:10.75"x W:8.75")



IDF 3729 (L:10.75"x W:8.75")



IDF 3731 (L:12"x W:10")



IDF 3744 (L:8" x W:8")



IDF 3745 (L:9" x W:9")



IDF 3734 (L:9.75" x W:9.75")



IDF 3750 (L:9" x W:9.75")



IDF 3739 (L:12.5" x W:12.5")









IDF 3736 (L:10" x W:10")



IDF 3740 (L:14" x W:14")



IDF 3743 (L:11.75" x W:13.75")



IDF 3742 (L:8" x