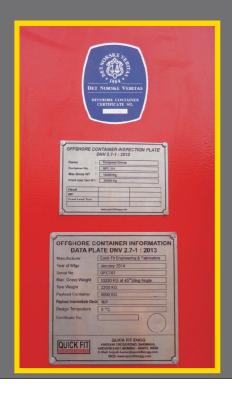

### **DNV 2.7-1 Certified Units Range Available:**

- DNV Dry Containers 6ft., 8ft., 10ft., 20ft;
- DNV Cargo Basket 10ft. x 8ft. & 20ft x 8ft;
- DNV Tool Basket 43ft., 30ft., 20ft 10ft.;
- DNV Drill Mud Cutting Skips;
- DNV Boat Shaped Dry Waste Skips;
- DNV Cylinder Racks for Cylinders Bottle Capacties of 8, 12 & 16 No's & More...

## Advantage of DNV 2.7-1 Certified Container

- Stronger
  - Fewer Repair
  - Last Longer
- High Resale Value
- Safer Unit For Offshore
- Used Worldwide

REGD. OFFICE: 1/2/3, Shyam Kunj Estate, Kherani Cross Road, Sakinaka, Andheri (E), Mumbai-400072. INDIA.