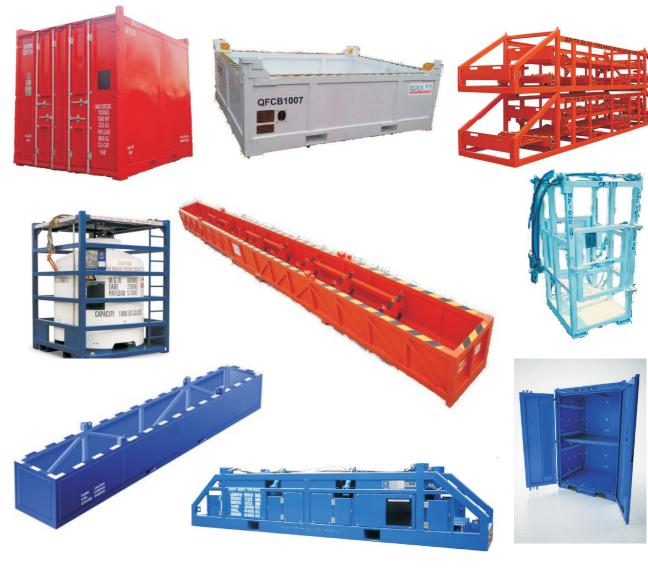

### **Key Features:**

- Range of sizes available in CCU/CHU & Offshore Tanks (O.T.)
- Designed for its dynamic lifting at offshore, comes in full compliance to DNV 2.7-1 standard latest issue 2013 & EN 12079 Part 1 & 2
- Comes with integrated standard fork pockets for safe & easy maneuvering.
- Concept of our designed CCU exceeds with best in class loading capacity, rating, ease in handling, securing & higher life cycle.
- Supplied in FIT TO USE Condition with DNV 2.7-1 Certified Sling Set.
- Optional Cargo Restraining Nets Available.
- Provided with internal swivelled tie down & external tag line points to ensure Secure transportation of goods and cargo.
- Most CCU comes with stackable design, where deck space or yard space is at a premium.
- Most dependable, safe & versatile for its use in offshore drilling industry.
- Comes with an unmatched warranty & best price guaranteed!
- Available on Long Term Rental & Outright Sale.

### **DNV 2.7-1 Certified Units Range Available:**

- DNV Dry Containers 6ft., 8ft., 10ft., 20ft;
- DNV Cargo Basket 10ft. x 8ft. & 20ft x 8ft;
- DNV Tool Basket 43ft., 30ft., 20ft 10ft.;
- DNV Drill Mud Cutting Skips;
- DNV Boat Shaped Dry Waste Skips;
- DNV Cylinder Racks for Cylinders Bottle Capacties of 8, 12 & 16 No's & More...

QFE Undertakes Designing of New CHU To Your Customized Sizes As Per DNV 2.7-1 Standard