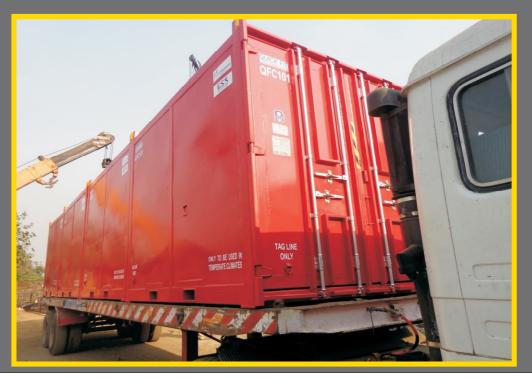

### **DNV 2.7-1 APPROVED OFFSHORE CARGO CARRYING UNITS**

This brochure outlines our smart range of next generation offshore cargo carrying units (CCU) and offshore tanks (OT) & its continued support services for smooth & safe onshore & offshore operations.

### **Key Features:**

- Range of sizes available in CCU/CHU & Offshore Tanks (O.T.)
- Designed for its dynamic lifting at offshore, comes in full compliance to DNV 2.7-1 standard latest issue 2013 & EN 12079 Part 1 & 2
- Comes with integrated standard fork pockets for safe & easy maneuvering.
- Concept of our designed CCU exceeds with best in class loading capacity, rating, ease in handling, securing & higher life cycle.
- Supplied in FIT TO USE Condition with DNV 2.7-1 Certified Sling Set.
- Optional Cargo Restraining Nets Available.
- Provided with internal swivelled tie down & external tag line points to ensure Secure transportation of goods and cargo.
- Most CCU comes with stackable design, where deck space or yard space is at a premium.
- Most dependable, safe & versatile for its use in offshore drilling industry.
- Comes with an unmatched warranty & best price guaranteed!
- Available on Long Term Rental & Outright Sale.

### **DNV 2.7-1 Certified Units Range Available:**

- DNV Dry Containers 6ft., 8ft., 10ft., 20ft;
- DNV Cargo Basket 10ft. x 8ft. & 20ft x 8ft;
- DNV Tool Basket 43ft., 30ft., 20ft 10ft.;
- DNV Drill Mud Cutting Skips;
- DNV Boat Shaped Dry Waste Skips;
- DNV Cylinder Racks for Cylinders Bottle Capacties of 8, 12 & 16 No's & More...