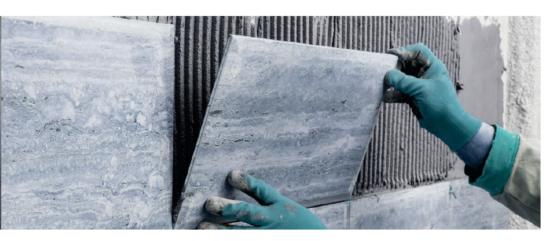

## mød tile bond (Grey/White)

For Interior & Exterior

## Polymer modified cement based tile adhesive

#### **VITRIFIED / WALL / FLOOR TILES GRANITE DOOR AND WINDOW FRAME**

#### Gold 20kg Bag

Coverage: 20 sq.ft to 22 sq.ft Thickness: 4mm to 5mm

Height 4 mtrs.

Wall & Floor - 1500mm x 750mm

| ırticular                        | Result           | MODELLE MIX MORTAR                                                                                            |
|----------------------------------|------------------|---------------------------------------------------------------------------------------------------------------|
| aterial Colour                   | Grey / White     |                                                                                                               |
| ot Life                          | 30 to 45 Minutes | it's beond imagination                                                                                        |
| pen Time                         | >20              |                                                                                                               |
| djustability Time                | 5 Minutes        | GOLD  READY MIX DRY MORTAR IDEAL FOR BRICKLAYING, PATCHING RENDERING BRICK, INTERIOR, EXTERIOR & ROOF PLASTER |
| afficable Time                   | 24 Hours         | READY MIX DRY MORTAR IDEAL FOR BRICKLAYING, PATCHING RENDERING BRICK, INTERIOR, EXTERIOR & ROOF PLASTER       |
| ensile Adhesion Strength 28 Days | >1955            |                                                                                                               |
| N Standard                       | C2T              | MOD INNOVATION LLP  GUJARAT  MADE IN INDIA                                                                    |