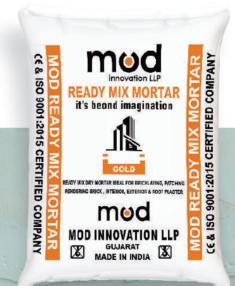

## **mød gold** plaster

is composition of uniquely designed mix of selected raw materials, it takes far lesser time to cure and retain water comparatively to any other product used in the construction market and therefore making it the Only product in the industry which exceeds the compressive strengths and curing measures set in national standards thus making it one and the only kind of product in its category.

GOLD PLASTER is specially design for less curing.

#### FOR INTERIOR & EXTERIOR

Ratio 1:4 Mixture (40kg Bag) Coverage - sq.ft to 20 sq.ft Thickness - 10 mm to 12 mm

Admixtures / additives : Self Curing Agents | Natural Fibers | Finishing and Bonding