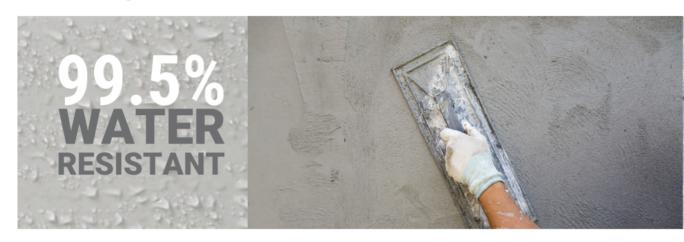

## **mød gold** plaster

is composition of uniquely designed mix of selected raw materials, it takes far lesser time to cure and retain water comparatively to any other product used in the construction market and therefore making it the Only product in the industry which exceeds the compressive strengths and curing measures set in national standards thus making it one and the only kind of product in its category.

GOLD PLASTER is specially design for less curing.

#### FOR INTERIOR & EXTERIOR

Ratio 1:4 Mixture (40kg Bag) Coverage - sq.ft to 20 sq.ft Thickness - 10 mm to 12 mm

Admixtures / additives : Self Curing Agents | Natural Fibers | Finishing and Bonding