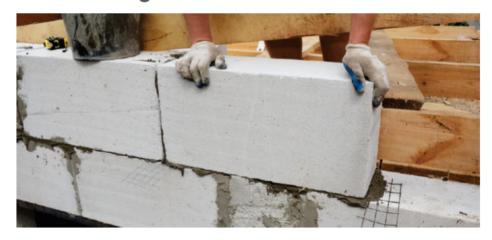

## mod AAC block binder

### **Lock Joining Mortar**

MOD AAC+ is a one of kind product specifically engineered by our research and development team to produce a highly advantageous resulting material which strongly benefits its use in Joining of AAC Er ALC blocks.

## Useful for masonry of all kinds of autoclaved and aerated concrete blocks.

#### **AAC BINDER PACKING**

40 kg Bag (Project Pack)

• Coverage: 30sq.ft

• Thickness: 6mm to 8mm