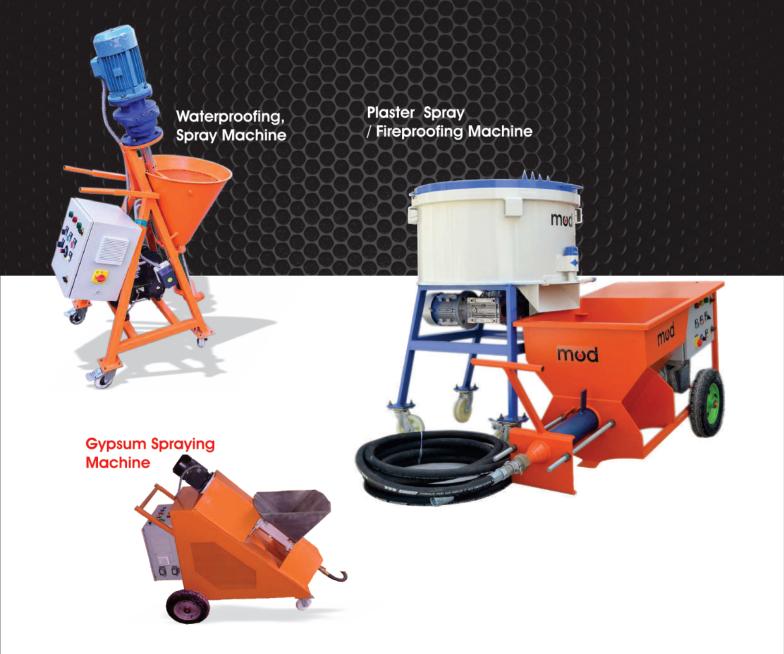

its beyond imagination

MOD Innovation LLP is establishing in the year 2015. We are Manufacturer of Plaster Spray Machine, Wall Putty Spray Machine, Gypsum plaster spray, Epoxy Flooring Sprayer Machine, Waterproofing Spray Machine, Bitumen Spray machine, etc. This sprayer is a perfect solution for the all construction operation very easy...