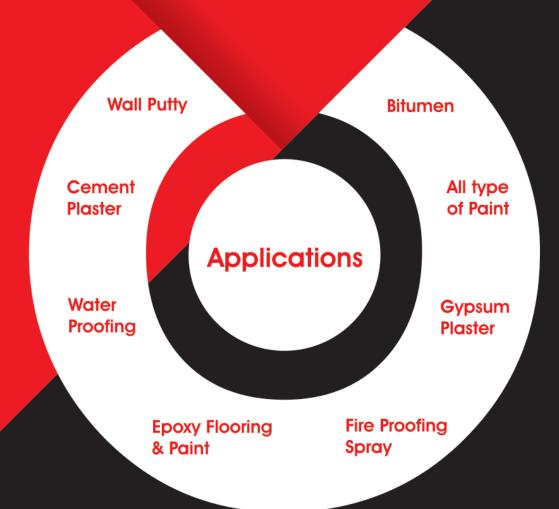

its beyond imagination

MOD Innovation LLP is establishing in the year 2015. We are Manufacturer of Plaster Spray Machine, Wall Putty Spray Machine, Gypsum plaster spray, Epoxy Flooring Sprayer Machine, Waterproofing Spray Machine, Bitumen Spray machine, etc. This sprayer is a perfect solution for the all construction operation very easy...