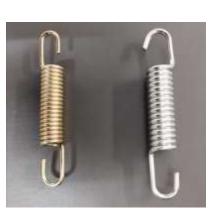

## **Products:- Customized Springs**

**TENSION SPRINGS** 

**HEAVY DUTY COIL SPRING** 

**COMPRESSION SPRINGS** 

SIDE STAND SPRING

NGS TORSION SPRINGS

**HELICAL SPRING** 

**DOUBLE TORSION** 

## **Products:- Springs Range**

- ❖ We are a manufacturing of all type of Customized springs as per drawing / Sample of the required item and use genuine raw material as per customer demand i.e. spring steel, Stainless spring steel, EN 47 for heavy duty compression springs. Our price is very low for bulk order. Its depend on raw material, wire dia , outer dia & no. of turns etc.
- Brake Springs
- Brake shoe springs
- Coil springs
- Compression springs
- Custom springs
- Conical springs
- Clip springs
- Die springs
- Extensions springs
- Helical springs
- High carbon steel springs
- Hook Springs
- Heavy duty coil springs