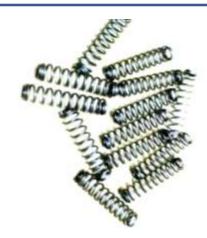

## **Products:- Springs Range**

- ❖ We are a manufacturing of all type of Customized springs as per drawing / Sample of the required item and use genuine raw material as per customer demand i.e. spring steel, Stainless spring steel, EN 47 for heavy duty compression springs. Our price is very low for bulk order. Its depend on raw material, wire dia , outer dia & no. of turns etc.
- Brake Springs
- Brake shoe springs
- Coil springs
- Compression springs
- Custom springs
- Conical springs
- Clip springs
- Die springs
- Extensions springs
- Helical springs
- High carbon steel springs
- Hook Springs
- Heavy duty coil springs