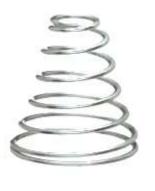

**CONICAL SPRINGS** 

## **Products:- Springs Range**

- ❖ We are a manufacturing of all type of Customized springs as per drawing / Sample of the required item and use genuine raw material as per customer demand i.e. spring steel, Stainless spring steel, EN 47 for heavy duty compression springs. Our price is very low for bulk order. Its depend on raw material, wire dia , outer dia & no. of turns etc.
- Brake Springs
- Brake shoe springs
- Coil springs
- Compression springs
- Custom springs
- Conical springs
- Clip springs
- Die springs
- Extensions springs
- Helical springs
- High carbon steel springs
- Hook Springs
- Heavy duty coil springs