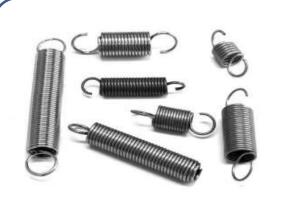

## **Products:- Customized Springs**

**TENSION SPRINGS** 

**HEAVY DUTY COIL SPRING** 

**COMPRESSION SPRINGS** 

SIDE STAND SPRING

NGS TORSION SPRINGS

**HELICAL SPRING** 

**DOUBLE TORSION** 

## **Products:- Springs Range**

- ❖ We are a manufacturing of all type of Customized springs as per drawing / Sample of the required item and use genuine raw material as per customer demand i.e. spring steel, Stainless spring steel, EN 47 for heavy duty compression springs. Our price is very low for bulk order. Its depend on raw material, wire dia , outer dia & no. of turns etc.
- Brake Springs
- Brake shoe springs
- Coil springs
- Compression springs
- Custom springs
- Conical springs
- Clip springs
- Die springs
- Extensions springs
- Helical springs
- High carbon steel springs
- Hook Springs
- Heavy duty coil springs