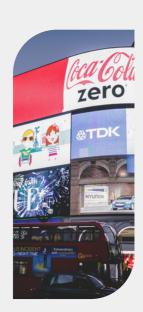

# 1. LED DISPLAY WALLS

LED Display Walls are the large format screens based on LED technology composed of several cabinets capable of reproducing static pictures or video. It can be used in displaying your advertisements in various places like Airports, Railway stations, Stadiums, Roof top and roadsides, Billboards, conferences and events.

## 2. BENEFITS

- Better picture quality, longer lifespan and less environmental impact.
- Flexibility of installation i.e. it can be installed anywhere just like flex screen advertisement.
- We can display a wide variety of content such as promotions, news, product launches, dashboards and so much more- that too with easy management and controlling. We can increase the size of a video wall without having to replace the digital screen.

LED display screens for outdoor available in

P3.79 mm, P4.8 mm, P6 mm