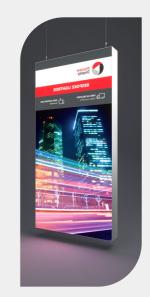

# 1. LED DISPLAY WALLS

LED Display Walls are the large format screens based on LED technology composed of several cabinets capable of reproducing static pictures or video. It can be used in displaying your advertisements in various places like Airports, Railway stations, Stadiums, Roof top and roadsides, Billboards, conferences and events.

## 2. BENEFITS

- Better picture quality, longer lifespan and less environmental impact.
- Flexibility of installation i.e. it can be installed anywhere just like flex screen advertisement.
- We can display a wide variety of content such as promotions, news, product launches, dashboards and so much more- that too with easy management and controlling. We can increase the size of a video wall without having to replace the digital screen.

LED display screens for outdoor available in

P3.79 mm, P4.8 mm, P6 mm