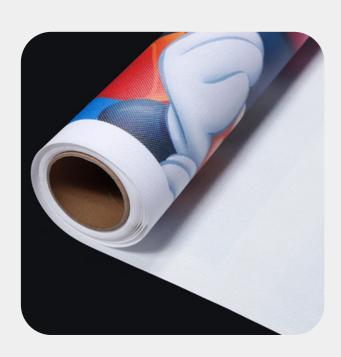

#### 1. DIGITAL PRINT MEDIA

- SELF ADHESIVE VINYL
- SELF ADHESIVE COLD LAMINATION
- ONE WAY VISION
- PP & PET BANNER MEDIA