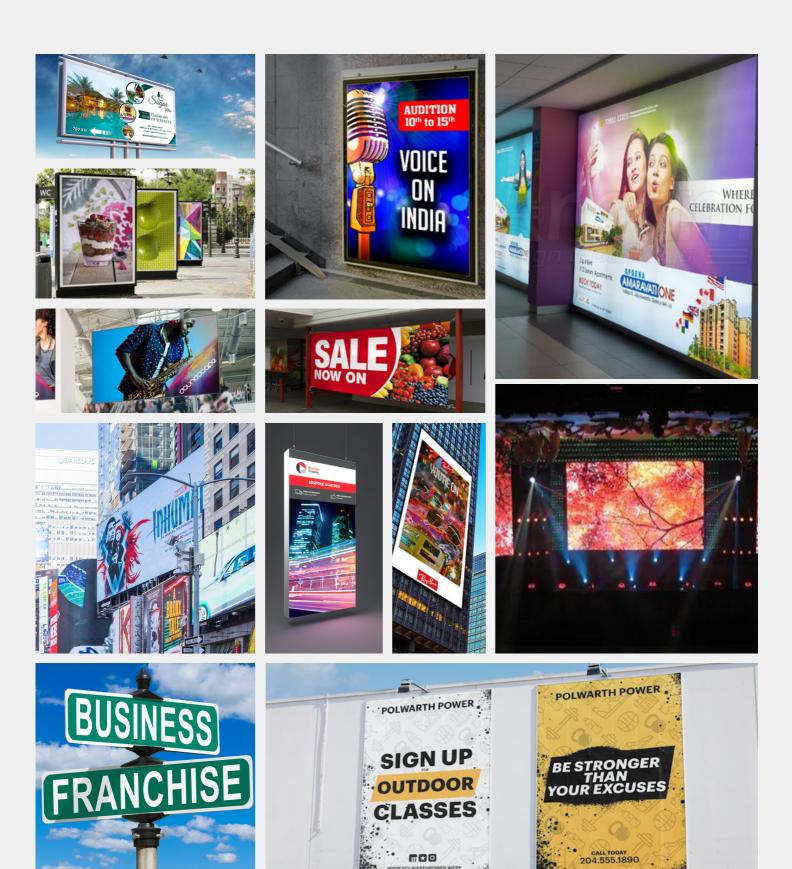

Best solution for outdoor advertisement and rental.

# 1. LED DISPLAY WALLS

LED Display Walls are the large format screens based on LED technology composed of several cabinets capable of reproducing static pictures or video. It can be used in displaying your advertisements in various places like Airports, Railway stations, Stadiums, Roof top and roadsides, Billboards, conferences and events.

## 2. BENEFITS

- Better picture quality, longer lifespan and less environmental impact.
- Flexibility of installation i.e. it can be installed anywhere just like flex screen advertisement.
- We can display a wide variety of content such as promotions, news, product launches, dashboards and so much more- that too with easy management and controlling. We can increase the size of a video wall without having to replace the digital screen.

LED display screens for outdoor available in

P3.79 mm, P4.8 mm, P6 mm