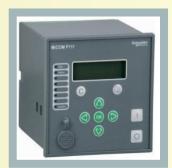

### **> ELECTROMECHANICAL RELAY**

Master Trip Relay VAJH VAJSVAJHM Tripping Relays

Alstom cag Relay

MiCOM P111 Model LNumeric Relays

Micom P111 Model E Numeric Relay