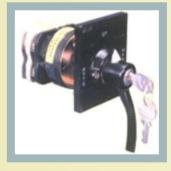

# **> BREAKER CONTROL SWITCHES**

50 AMP. Breaker Control Switch

25 AMP. Breaker Control Switches

32 A Breaker Control Switches