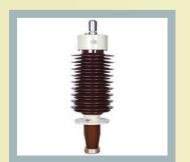

# **> TRANSFORMER BUSHING**

**RYB** and Spout Bushing

**Terminal Plates Transformer Bushing** 

Seal Off Bushing

**RMU** Transformer Bushing