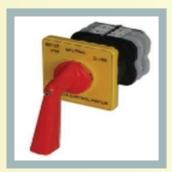

# **> BREAKER CONTROL SWITCHES**

50 AMP. Breaker Control Switch

25 AMP. Breaker Control Switches

32 A Breaker Control Switches