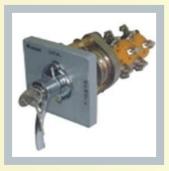

# **> BREAKER CONTROL SWITCHES**

50 AMP. Breaker Control Switch

25 AMP. Breaker Control Switches

32 A Breaker Control Switches