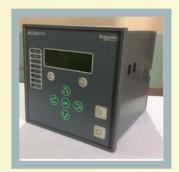

### **> ELECTROMECHANICAL RELAY**

Master Trip Relay VAJH VAJSVAJHM Tripping Relays

Alstom cag Relay

MiCOM P111 Model LNumeric Relays

Micom P111 Model E Numeric Relay