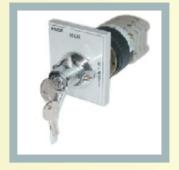

# **> BREAKER CONTROL SWITCHES**

50 AMP. Breaker Control Switch

25 AMP. Breaker Control Switches

32 A Breaker Control Switches