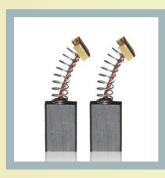

Established in year 1991, we "Boost Electronics" are one of the renowned firms engaged in distributing products of Cast Resin Transformer, Low Voltage Instrument Transformer, Medium Voltage Instrument Transformers, High Voltage Instrument Transformer, Transformer Bushing and many more. In addition to this, we also render Testing Services, Relay Programming Service, Breaker Maintenance Service, Transformer Maintenance Service and many more.

We also provide Carbon Brush, Brush Holders, Sliprings for Induction Motors. These products are known for their high performance, functionality, efficient working and low maintenance.





### CARBON BRUSH









## **CARBON BRUSH HOLDER**









### **> LOW VOLTAGE INSTRUMENT TRANSFORMER**



Wound CT Low Voltage Instrument Transformer



Ring Window CT Low Voltage Instrument Transformer



Block CT Low Voltage Instrument Transformer



Control Low Voltage Instrument Transformer

# **> TRANSFORMER BUSHING**



**RYB** and Spout Bushing



**Terminal Plates Transformer Bushing** 



Seal Off Bushing



**RMU** Transformer Bushing

### **> ELECTROMECHANICAL RELAY**



Master Trip Relay VAJH VAJSVAJHM Tripping Relays



Alstom cag Relay



MiCOM P111 Model LNumeric Relays



Micom P111 Model E Numeric Relay

# **> BREAKER CONTROL SWITCHES**



50 AMP. Breaker Control Switch







25 AMP. Breaker Control Switches



32 A Breaker Control Switches

#### MEDIUM VOLTAGE CURRENT AND POTENTIAL TR