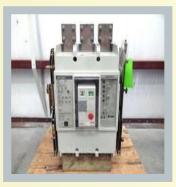

# > OTHER PRODUCTS

16A Off-On Selector Switch 2Pole 250V AC

Breaker Maintenance and Servicing

Breaker Retrofitting Service

**Rotary Switches** 

**OIP Bushing** 

MiCOM P120 Numeric Protection Relay

High Current Bushing