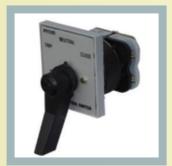

# **> BREAKER CONTROL SWITCHES**

50 AMP. Breaker Control Switch

25 AMP. Breaker Control Switches

32 A Breaker Control Switches