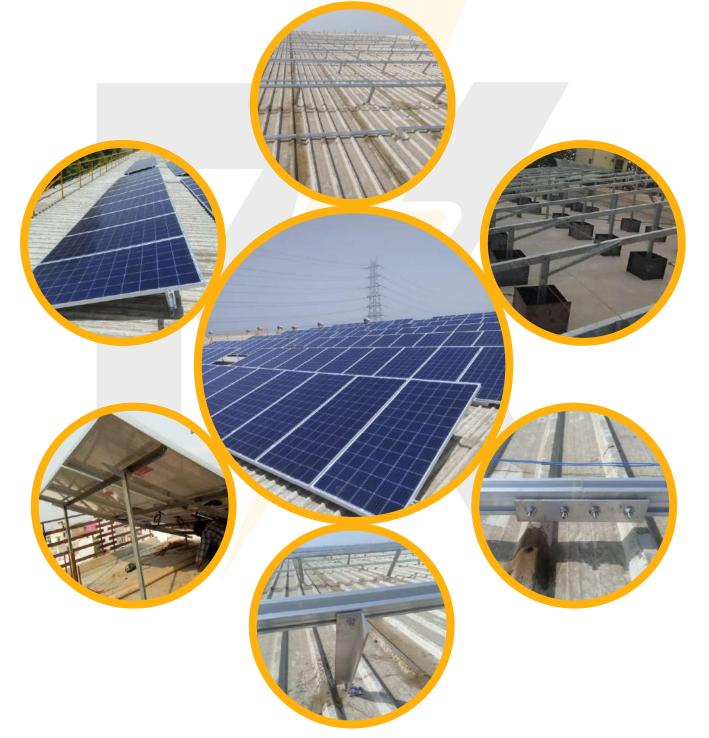

## Walkway System

加生国

Rooftop Walkway is a Modular Walkway Solutions that is Principally Designed to Attach to Metal Roofs. It Connects to the Standing Seam or Corrugated Roof Top Using Clamps and Screws. These Sections can Easily be Laid Down to from a Walkway Around Rooftop Solar Penal Installations.

## **Material Details**

Pre Galvanize Hotdip Galvanize (80-100 micron) Red Oxide with Aluminum Paint

#### **Solar Mounting Structure**

RKES offer a wide range of mounting solutions for all types of solar projects. Our Production, quality control and continual development guarantees excellence of our entire product range. Consequently, we have cemented our position amidst most reputed Hotdip / Pre-Galvanize Solar Panel Mounting Structure Manufacturer and Supplier in India. Our Panel Mounting Structures are designed to mount any type of solar module to help you harness the maximum potential of Solar Energy.