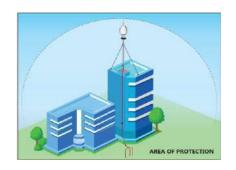

### Advance Earthing System (Copper & GI)

Copper bonded earth rods made from high tensile low carbon steel by molecularly bonding 99.9% pur copper with a minimum coating thickness of as per requirement. System is corrosion resistant & rated for high fault currents.

- Length 1 to 3 meter (excluding lead terminal)
- Wall thickness min 2mm
- Strip min 32 x 6 mm (lead terminal to be 100mm extended at the top)
- Copper used shall be EC grade electronic copper earthing up to 99.9% purity
- Hot dip 80-100 micron
- Copper coated min. 50 to 250+ micron

#### Copper Bonded Earthing Rod

Backfill Compound

<u>Pipe in Pipe / Strip</u> <u>Technology</u>