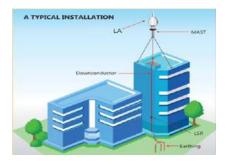

### Advance Earthing System (Copper & GI)

Copper bonded earth rods made from high tensile low carbon steel by molecularly bonding 99.9% pur copper with a minimum coating thickness of as per requirement. System is corrosion resistant & rated for high fault currents.

- Length 1 to 3 meter (excluding lead terminal)
- Wall thickness min 2mm
- Strip min 32 x 6 mm (lead terminal to be 100mm extended at the top)
- Copper used shall be EC grade electronic copper earthing up to 99.9% purity
- Hot dip 80-100 micron
- Copper coated min. 50 to 250+ micron

#### Copper Bonded Earthing Rod

Backfill Compound

<u>Pipe in Pipe / Strip</u> <u>Technology</u>