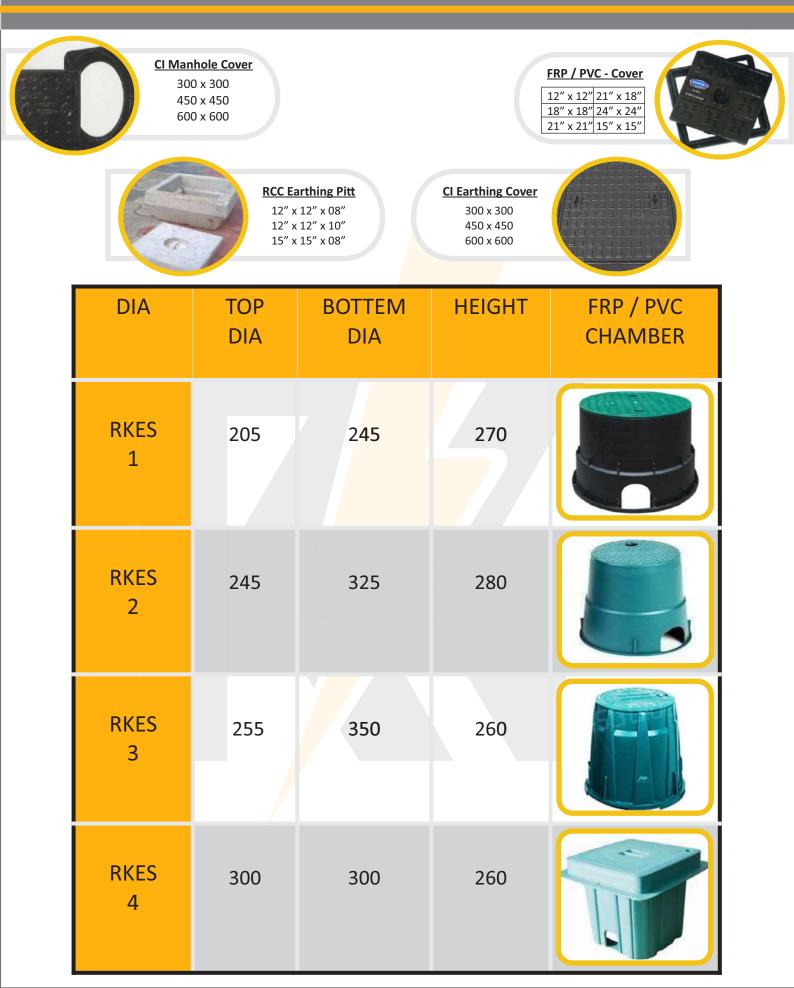

### Advance Earthing System (Copper & GI)

Copper bonded earth rods made from high tensile low carbon steel by molecularly bonding 99.9% pur copper with a minimum coating thickness of as per requirement. System is corrosion resistant & rated for high fault currents.

- Length 1 to 3 meter (excluding lead terminal)
- Wall thickness min 2mm
- Strip min 32 x 6 mm (lead terminal to be 100mm extended at the top)
- Copper used shall be EC grade electronic copper earthing up to 99.9% purity
- Hot dip 80-100 micron
- Copper coated min. 50 to 250+ micron

#### Copper Bonded Earthing Rod

Backfill Compound

<u>Pipe in Pipe / Strip</u> <u>Technology</u>

## Copper / GI Earthing Strip and Wire

Copper are manufactured from high conductivity ensuring 99.9% purity as per requirement of the customer. GI Plate with thickness of Zinc Coating measured using Elko meter and is between 80 – 110 micron or as per customer requirement

|                                                                                                                                                                                                                                                                                                                                                                                                                                                                                                                                                                                                                                                                                                                                                                                                                                                                                                                                                                                                                                                                                                                                                                                                                                                                                                                                                                                                                                                                                                                                                                                                                                                                                                                                                                                                                                                                                                                                                                                                                                                                                                                                | Copper Strip Size MM |          |                      |          |          |  |  |
|--------------------------------------------------------------------------------------------------------------------------------------------------------------------------------------------------------------------------------------------------------------------------------------------------------------------------------------------------------------------------------------------------------------------------------------------------------------------------------------------------------------------------------------------------------------------------------------------------------------------------------------------------------------------------------------------------------------------------------------------------------------------------------------------------------------------------------------------------------------------------------------------------------------------------------------------------------------------------------------------------------------------------------------------------------------------------------------------------------------------------------------------------------------------------------------------------------------------------------------------------------------------------------------------------------------------------------------------------------------------------------------------------------------------------------------------------------------------------------------------------------------------------------------------------------------------------------------------------------------------------------------------------------------------------------------------------------------------------------------------------------------------------------------------------------------------------------------------------------------------------------------------------------------------------------------------------------------------------------------------------------------------------------------------------------------------------------------------------------------------------------|----------------------|----------|----------------------|----------|----------|--|--|
|                                                                                                                                                                                                                                                                                                                                                                                                                                                                                                                                                                                                                                                                                                                                                                                                                                                                                                                                                                                                                                                                                                                                                                                                                                                                                                                                                                                                                                                                                                                                                                                                                                                                                                                                                                                                                                                                                                                                                                                                                                                                                                                                | 19 x 3               | 32 x 6   | 62 x 6               | 75 x 12  | 125 x 10 |  |  |
|                                                                                                                                                                                                                                                                                                                                                                                                                                                                                                                                                                                                                                                                                                                                                                                                                                                                                                                                                                                                                                                                                                                                                                                                                                                                                                                                                                                                                                                                                                                                                                                                                                                                                                                                                                                                                                                                                                                                                                                                                                                                                                                                | 75 x 16              | 125 x 12 | 19 x 5               | 38 x 3   | 62 x 10  |  |  |
|                                                                                                                                                                                                                                                                                                                                                                                                                                                                                                                                                                                                                                                                                                                                                                                                                                                                                                                                                                                                                                                                                                                                                                                                                                                                                                                                                                                                                                                                                                                                                                                                                                                                                                                                                                                                                                                                                                                                                                                                                                                                                                                                | 25 x 3               | 38 x 6   | <mark>62</mark> x 12 | 100 x 6  | 150 x 6  |  |  |
|                                                                                                                                                                                                                                                                                                                                                                                                                                                                                                                                                                                                                                                                                                                                                                                                                                                                                                                                                                                                                                                                                                                                                                                                                                                                                                                                                                                                                                                                                                                                                                                                                                                                                                                                                                                                                                                                                                                                                                                                                                                                                                                                | 25 x 5               | 50 x 3   | 62 x 16              | 100 x 12 | 150 x 10 |  |  |
|                                                                                                                                                                                                                                                                                                                                                                                                                                                                                                                                                                                                                                                                                                                                                                                                                                                                                                                                                                                                                                                                                                                                                                                                                                                                                                                                                                                                                                                                                                                                                                                                                                                                                                                                                                                                                                                                                                                                                                                                                                                                                                                                | 25 x 6               | 50 x 5   | 75 x 6               | 100 x 16 | 150 x 12 |  |  |
| of the state of th | 32 x 3               | 50 x 6   | 75 x 10              | 125 x 6  | 150 x 16 |  |  |
| CL SETTING AND                                                                                                                                                                                                                                                                                                                                                                                                                                                                                                                                                                                                                                                                                                                                                                                                                                                                                                                                                                                                                                                                                                                                                                                                                                                                                                                                                                                                                                                                                                                                                                                                                                                                                                                                                                                                                                                                                                                                                                                                                                                                                                                 |                      |          |                      |          |          |  |  |
|                                                                                                                                                                                                                                                                                                                                                                                                                                                                                                                                                                                                                                                                                                                                                                                                                                                                                                                                                                                                                                                                                                                                                                                                                                                                                                                                                                                                                                                                                                                                                                                                                                                                                                                                                                                                                                                                                                                                                                                                                                                                                                                                | GI Strip Size in MM  |          |                      |          |          |  |  |
|                                                                                                                                                                                                                                                                                                                                                                                                                                                                                                                                                                                                                                                                                                                                                                                                                                                                                                                                                                                                                                                                                                                                                                                                                                                                                                                                                                                                                                                                                                                                                                                                                                                                                                                                                                                                                                                                                                                                                                                                                                                                                                                                | 25 X <mark>3</mark>  | 32 X 6   | 50 X 12              | 75 X 6   | 100 X 6  |  |  |
|                                                                                                                                                                                                                                                                                                                                                                                                                                                                                                                                                                                                                                                                                                                                                                                                                                                                                                                                                                                                                                                                                                                                                                                                                                                                                                                                                                                                                                                                                                                                                                                                                                                                                                                                                                                                                                                                                                                                                                                                                                                                                                                                | 25 X 6               | 40 X 6   | 65 X 6               | 75 X 10  | 100 X 10 |  |  |
|                                                                                                                                                                                                                                                                                                                                                                                                                                                                                                                                                                                                                                                                                                                                                                                                                                                                                                                                                                                                                                                                                                                                                                                                                                                                                                                                                                                                                                                                                                                                                                                                                                                                                                                                                                                                                                                                                                                                                                                                                                                                                                                                | 32 <mark>X 3</mark>  | 50 X 6   | 65 X 12              | 75 X 12  | 100 X 12 |  |  |

Supply of the finest quality G.I. Wires in the national as well as international markets. We manufacture G.I. Wires from the superior quality raw materials available in the market making them endurable and long lasting in nature. The G.I wires made accessible by us are available in different lengths, diameters and specifications as per the requirements. Copper Wire high conductivity EC GRADE Copper ensuring 99.9% purity. Solid copper plates provide a long lasting Earthing solution in places where driving earth rods might be impractical.

GI Wire Available from 6 SWG to 30 SWG

**Copper Wire** Material with minimum copper content 99.95% Size - 8 mm to 0.05 mm diameter