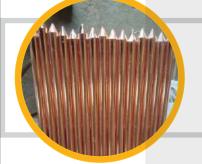

### Advance Earthing System (Copper & GI)

Copper bonded earth rods made from high tensile low carbon steel by molecularly bonding 99.9% pur copper with a minimum coating thickness of as per requirement. System is corrosion resistant & rated for high fault currents.

- Length 1 to 3 meter (excluding lead terminal)
- Wall thickness min 2mm
- Strip min 32 x 6 mm (lead terminal to be 100mm extended at the top)
- Copper used shall be EC grade electronic copper earthing up to 99.9% purity
- Hot dip 80-100 micron
- Copper coated min. 50 to 250+ micron

#### Copper Bonded Earthing Rod

Backfill Compound

<u>Pipe in Pipe / Strip</u> <u>Technology</u>