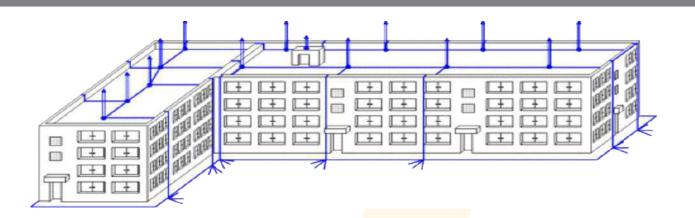

## **ESE Lightning Arrester**

#### **Application of Industry**

Solar Plants Sugar and paper Industry Petrol & Chemical Industry Oil and gas industry electrical & electronics industry

| Level 1        |     |    |    |                  |  |  |  |
|----------------|-----|----|----|------------------|--|--|--|
|                | D = | 20 | М  |                  |  |  |  |
| DT(MS)<br>h(m) | 60  | 50 | 40 | 30               |  |  |  |
| 2              | 31  | 27 | 23 | 17               |  |  |  |
| 3              | 47  | 41 | 35 | 24               |  |  |  |
| 4              | 63  | 55 | 46 | 34               |  |  |  |
| 5              | 79  | 68 | 58 | 48               |  |  |  |
| 6              | 79  | 69 | 59 | 49               |  |  |  |
| 10             | 79  | 69 | 59 | 4 <mark>9</mark> |  |  |  |
| 20             | 80  | 70 | 60 | 50               |  |  |  |