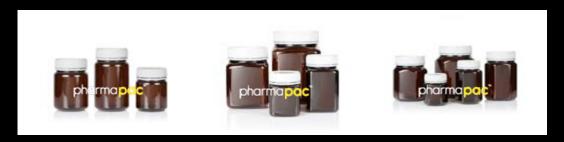

### **BROAD RANGES OF HONEY JARS**

#### SIZE AND SHAPES

Khadi Organic works with PHARMA PAC. We have various types of jars in different sizes. Khadi Organic recommends the most popular PET/Glass/Amber jars from 50g to 1kg.

- Square PET/Glass jars in 50g, 100g, 250g, 375g, 500g, 1kg
- Round PET/Glass jars in 50g, 100gm, 250g, 340g, 500g
- Hexagon Glass jars in 250g, 500g, 1kg

#### 2 colour options

- Amber
- Clear