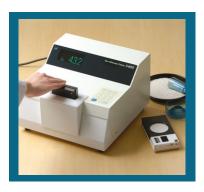

# OUR COMPANY ->>>> PRODUCTS\*\*\*\*

C-600 Rice Whiteness Tester

**KJT-230** 

**Tobacco Leaf Moisture Tester** - TA

**Jute Moisture Tester** MT-8AS

**Richter F Series Grain Moisture Tester** 

Handheld Model - KJT-100