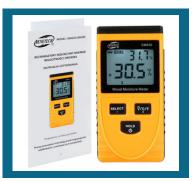

#### **WOOD MOISTURE TESTER**

Used to measure moisture for different types of Veneer & Lumber.