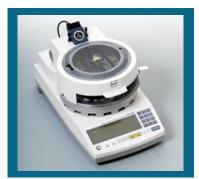

#### **IR Moisture Analyzer**

Employs dual temperature sensor method. Can be used to measure moisture in Powder. Particulates, Pastes, Liquids & Solids.

Capable of measuring moisture, protein, amylose, starch etc. of Grains & Seeds.

Ideal for Chemical, pharmaceuticals, food, Pulp products, polymers, products containing organic substances.

Measurement of moisture for all types of tea & coffee.