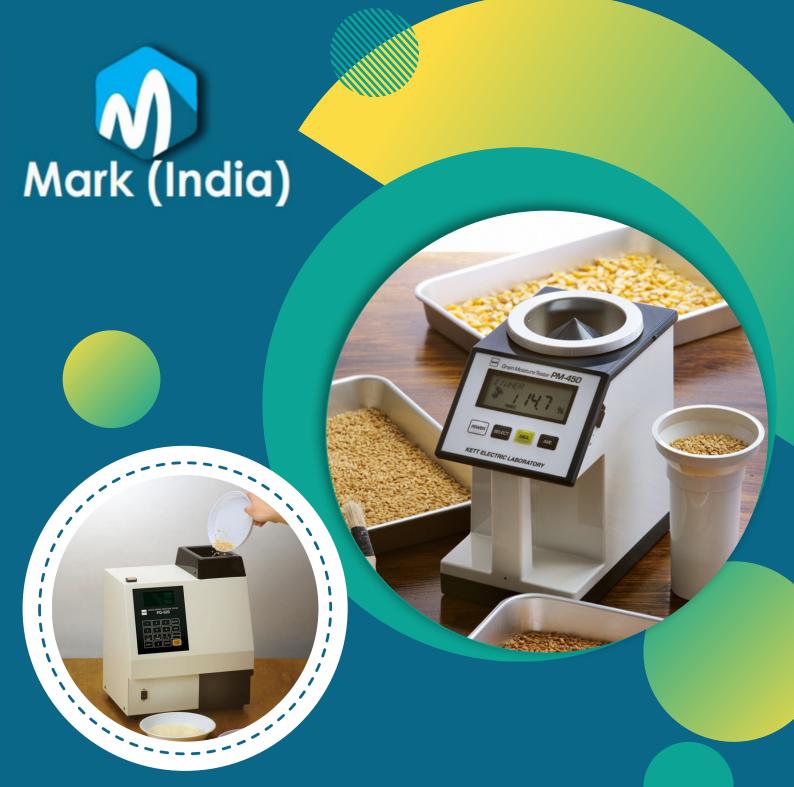

# OUR COMPANY ->>>> PRODUCTS\*\*\*\*

C-600 Rice Whiteness Tester

**KJT-230** 

**Tobacco Leaf Moisture Tester** - TA

**Jute Moisture Tester** MT-8AS

**Richter F Series Grain Moisture Tester** 

Handheld Model - KJT-100

FM - 300 Micro Moisture Analyzer

Coffee, Cacao Moisture Tester - PC-820

c-600 standard

PM-650 Instant Moisture Meter for Grains, Seeds, Cofee and Other small Products

Rice Husker TR-130 **Operating Manual** 

PM-450 Grain Moisture Tester

Grain Crusher - TQ-100

Soil Moisture Tester - J-3

**KETT PQ 520** 

handy moisture meter

FD - 720 Electronic Moisture Balance

TR-250 Automatic Rice Husker

**SS PARKHI** 