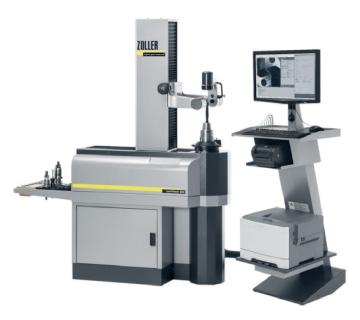

- Band Saw Machine
- Milling machine
- CNC turning center
- Hardening Plant
- CNC Grinding Machine Walter
- Profile Checking Machine Zoller
- Special purpose machine