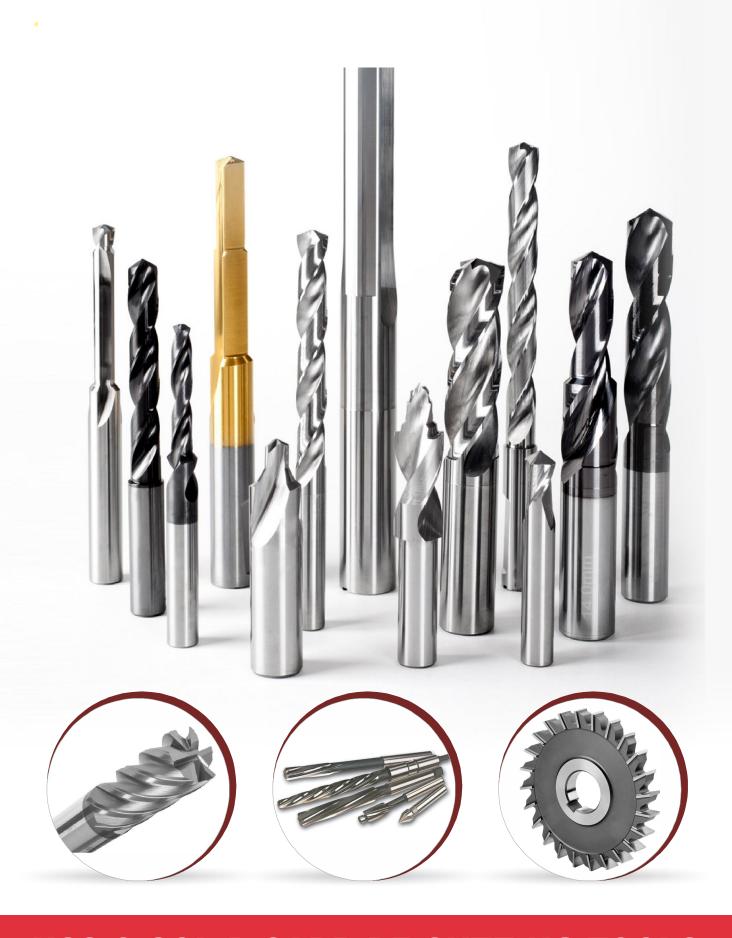

**HSS & SOLID CARBIDE CUTTING TOOLS** 

### **HSS & Carbide Cutting Tools**

welcomes you to its flourishing macrocosm of industrial cutting tools. We are emerging as manufacturers of all types of Bore Type Milling Cutters, Shank Type Tools, Carbide Cutting Tools, Segmental Saws etc. We have well established marketing network and our tools are available all over the country through Representatives & Dealers.

Our patrons include ordinance Factories, Railway Workshops, Technical Institutions, Govt. Public & Private Engineering & Auto Mobile Industries. Patiala Tools are also being exported to south east Asian Countries, West Asian Countries & U.S.A. We manufacture tools from finest imported & indigenous High Speed Steel.

**Annular Cutter** 

Slitting Saw Ground Teeth

Staggered Teeth SCCS

**Dove Tail Cutter** 

Centre Drill

Wood Ruff Cutter

Counter Sink Cutter

**Corner Rounding Cutter** 

**Ball Nose Endmill** 

Single Flute Endmill

The Jones Tool India
Sales Office Flat No B302, Royal Residency Building
Aundh Road Khadhi Pune 411020 Maharastra India
Email - robindcouto@gmail.com, robin@ionestool.in