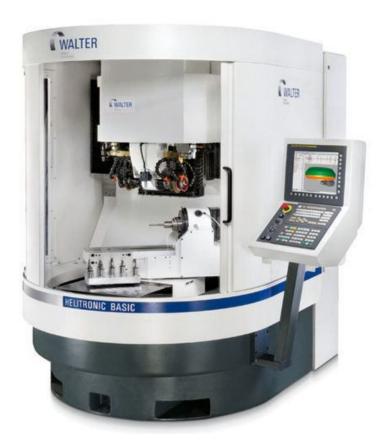

# **CNC Tool & Cutter Grinding Machine**

cutting tools are manufactured on German based company Walter CNC Tool cutter Grinders & CNC Profile Grinders. With our Latest Grinding Technology and with latest software & Tool Geometries we offer high performing cutting Tools.

- Band Saw Machine
- Milling machine
- CNC turning center
- Hardening Plant
- CNC Grinding Machine Walter
- Profile Checking Machine Zoller
- Special purpose machine