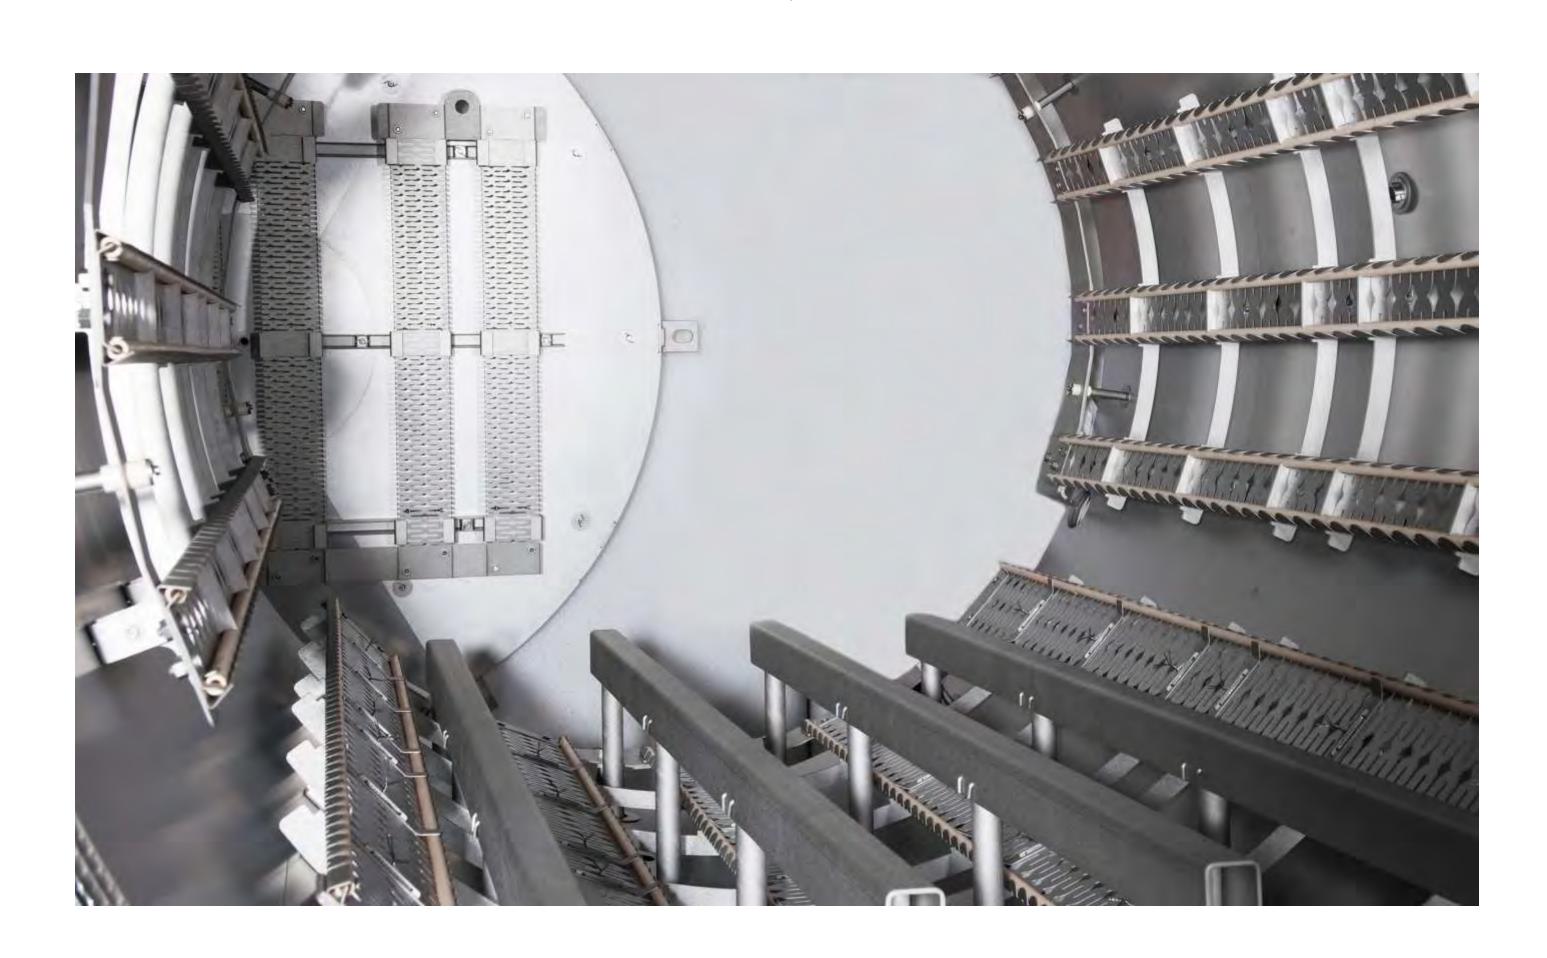

## HIGH TEMPERATURE INSULATION MATERIALS FOR VACUUM FURNACES

Graphite - Carbon Felt.