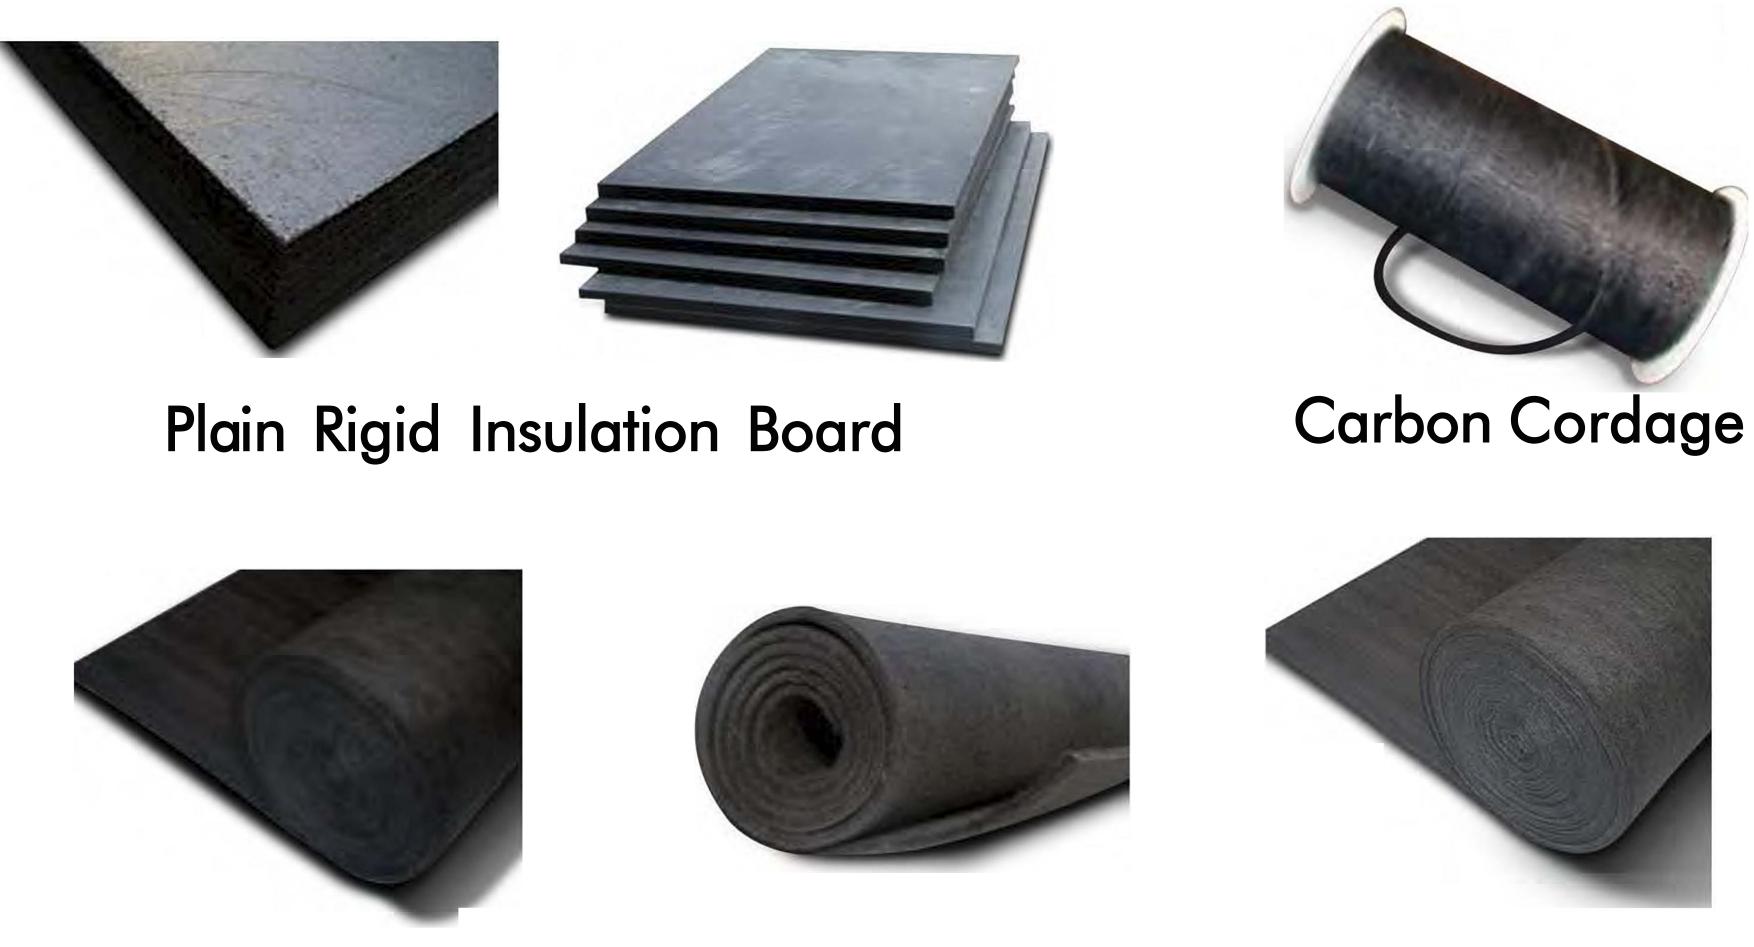

## HIGH TEMPERATURE INSULATION MATERIALS FOR VACUUM FURNACES

Graphite - Carbon Felt.