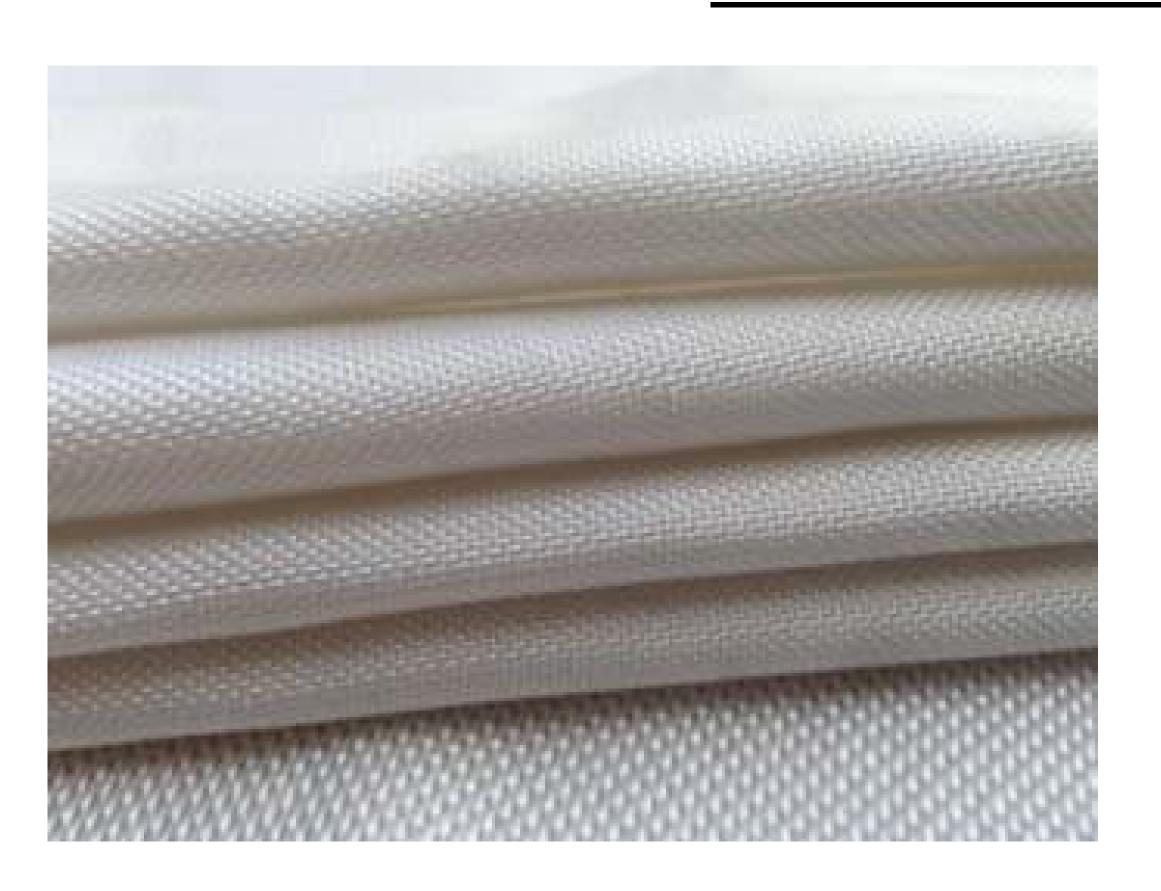

#### HIGH SILICA FABRIC

Sio2 content >99% • Na2O content 0.7% • Thickness 0.590mm Width 1270mm • Mass Area Ratio gm/m2 520-640