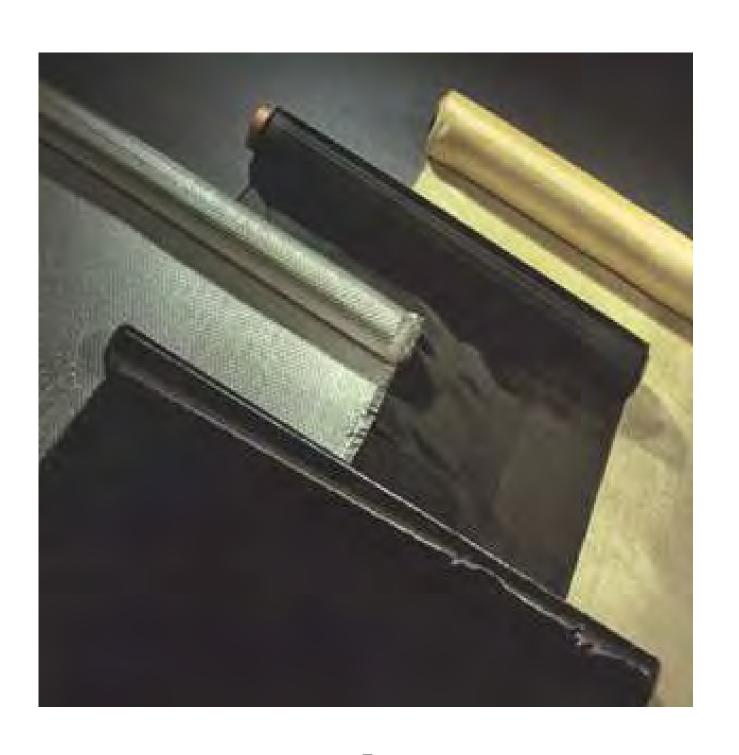

## CARBON

Carbon Sleeves Carbon Fiber,

Carbon Fiber,
Tapes

Carbon Fiber
1K,3K,6K
12K,24,48K

Chopped
Carbon Fiber

0.5mm, 1mm, 2mm,6mm

Carbon
Fiber Fabric

100GSM, 200GSM, 380GSM plain, twill, uni/bi directional 8HS, 5HS, Multi-axial

Carbon fibers and fabrics for aircraft and spacecraft parts, racing car bodies, golf club shafts, bicycle frames, fishing rods, automobile springs, sailboat masts, and many other components where light weight and high strength are needed.