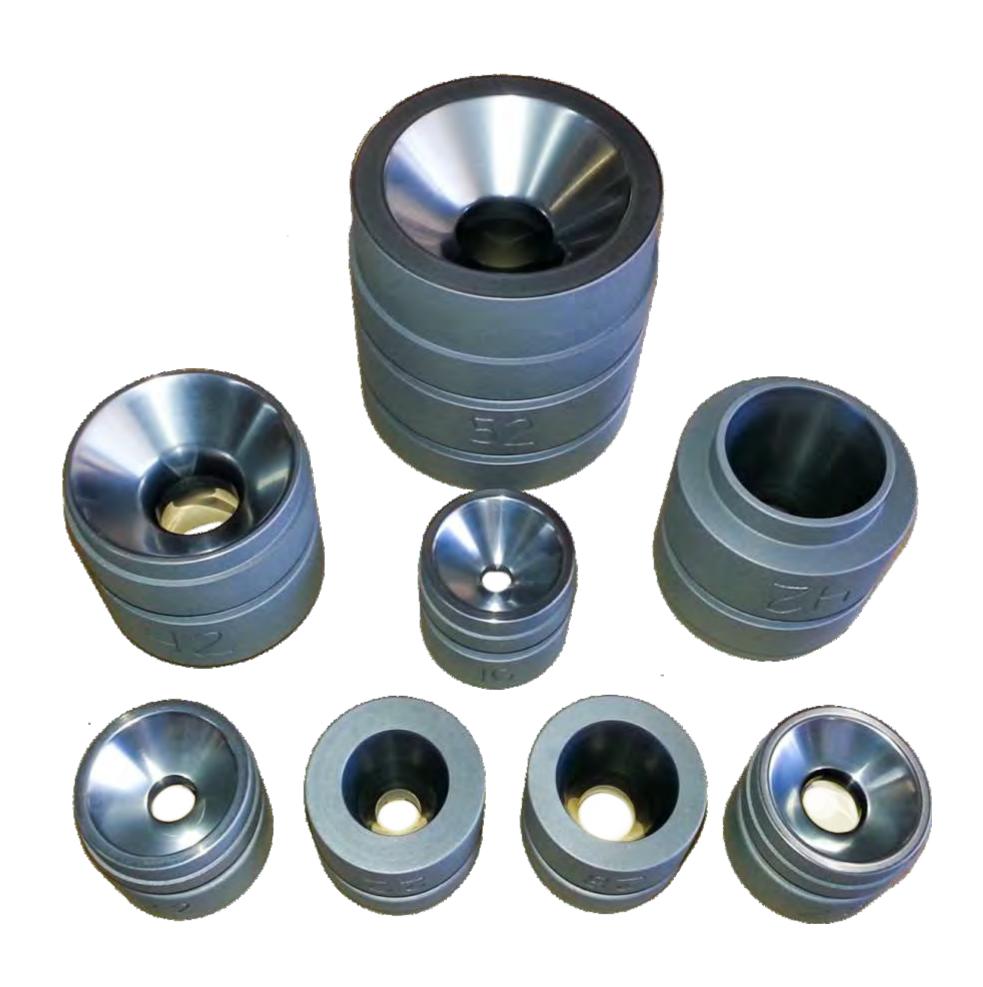

### Machined EDM Graphite Electrodes







# Graphite Heating Element for Vacuum Furnace





Continuous Casting
Dies of Graphite



## Graphite Nozzle



## CARBON



Carbon Sleeves Carbon Fiber,



Carbon Fiber,
Tapes



Carbon Fiber
1K,3K,6K
12K,24,48K



Chopped
Carbon Fiber

0.5mm, 1mm, 2mm,6mm



Carbon
Fiber Fabric

100GSM, 200GSM, 380GSM plain, twill, uni/bi directional 8HS, 5HS, Multi-axial

Carbon fibers and fabrics for aircraft and spacecraft parts, racing car bodies, golf club shafts, bicycle frames, fishing rods, automobile springs, sailboat masts, and many other components where light weight and high strength are needed.

#### HIGH SILICA FABRIC





Sio2 content >99% • Na2O content 0.7% • Thickness 0.590mm Width 1270mm • Mass Area Ratio gm/m2 520-640

## HIGH TEMPERATURE INSULATION MATERIALS FOR VACUUM FURNACES



Graphite - Carbon Felt.