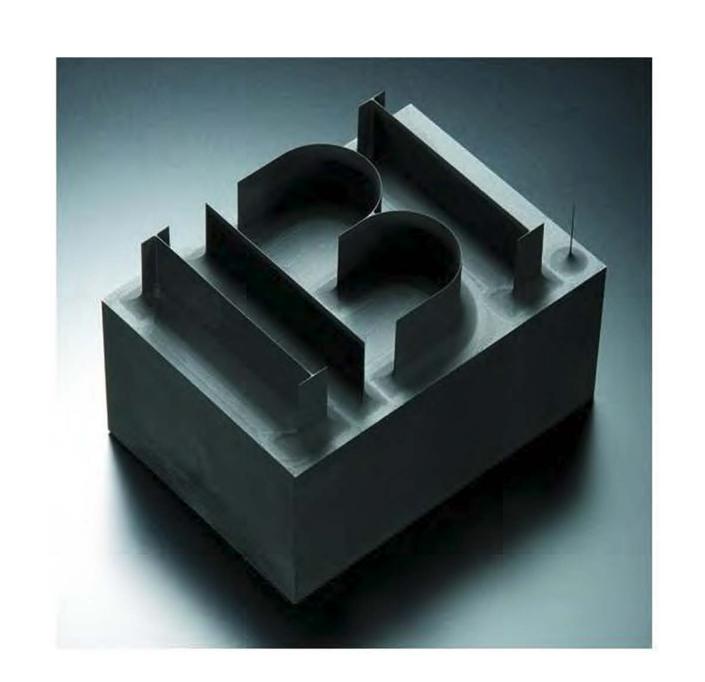

### Machined EDM Graphite Electrodes







# Graphite Heating Element for Vacuum Furnace





Continuous Casting
Dies of Graphite



## Graphite Nozzle



## CARBON



Carbon Sleeves Carbon Fiber,



Carbon Fiber,
Tapes



Carbon Fiber
1K,3K,6K
12K,24,48K



Chopped
Carbon Fiber

0.5mm, 1mm, 2mm,6mm



Carbon
Fiber Fabric

100GSM, 200GSM, 380GSM plain, twill, uni/bi directional 8HS, 5HS, Multi-axial

Carbon fibers and fabrics for aircraft and spacecraft parts, racing car bodies, golf club shafts, bicycle frames, fishing rods, automobile springs, sailboat masts, and many other components where light weight and high strength are needed.

#### HIGH SILICA FABRIC





Sio2 content >99% • Na2O content 0.7% • Thickness 0.590mm Width 1270mm • Mass Area Ratio gm/m2 520-640

## HIGH TEMPERATURE INSULATION MATERIALS FOR VACUUM FURNACES