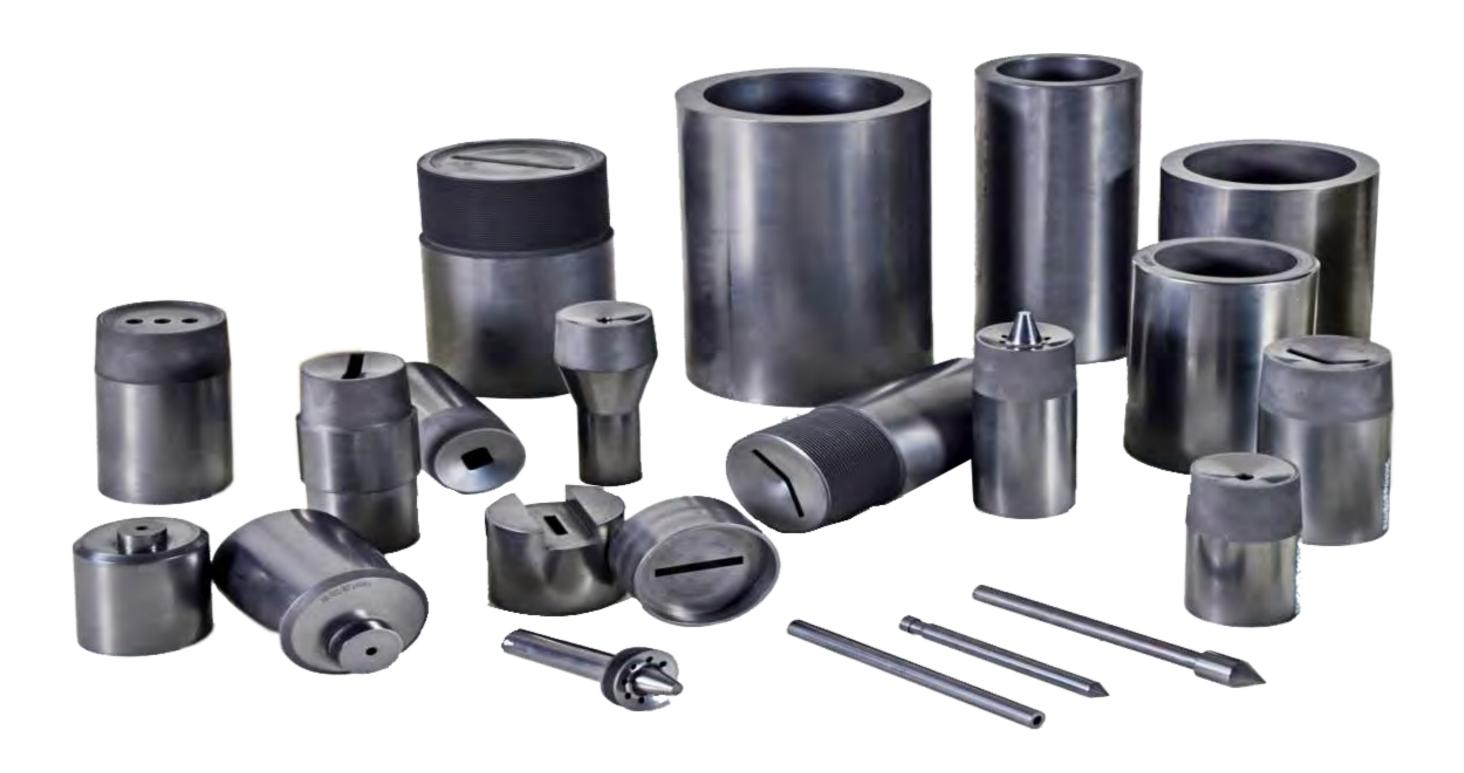

### Machined EDM Graphite Electrodes







# Graphite Heating Element for Vacuum Furnace





Continuous Casting
Dies of Graphite



## Graphite Nozzle



## CARBON



Carbon Sleeves Carbon Fiber,



Carbon Fiber,
Tapes



Carbon Fiber
1K,3K,6K
12K,24,48K



Chopped
Carbon Fiber

0.5mm, 1mm, 2mm,6mm



Carbon
Fiber Fabric

100GSM, 200GSM, 380GSM plain, twill, uni/bi directional 8HS, 5HS, Multi-axial

Carbon fibers and fabrics for aircraft and spacecraft parts, racing car bodies, golf club shafts, bicycle frames, fishing rods, automobile springs, sailboat masts, and many other components where light weight and high strength are needed.

#### HIGH SILICA FABRIC





Sio2 content >99% • Na2O content 0.7% • Thickness 0.590mm Width 1270mm • Mass Area Ratio gm/m2 520-640

## HIGH TEMPERATURE INSULATION MATERIALS FOR VACUUM FURNACES



Graphite - Carbon Felt.