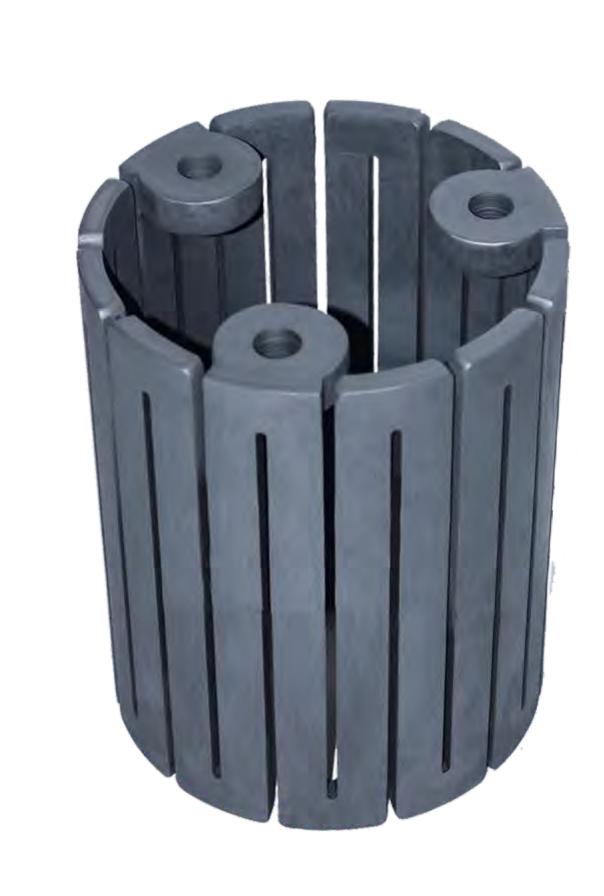

# Graphite Heating Element for Vacuum Furnace

Continuous Casting
Dies of Graphite