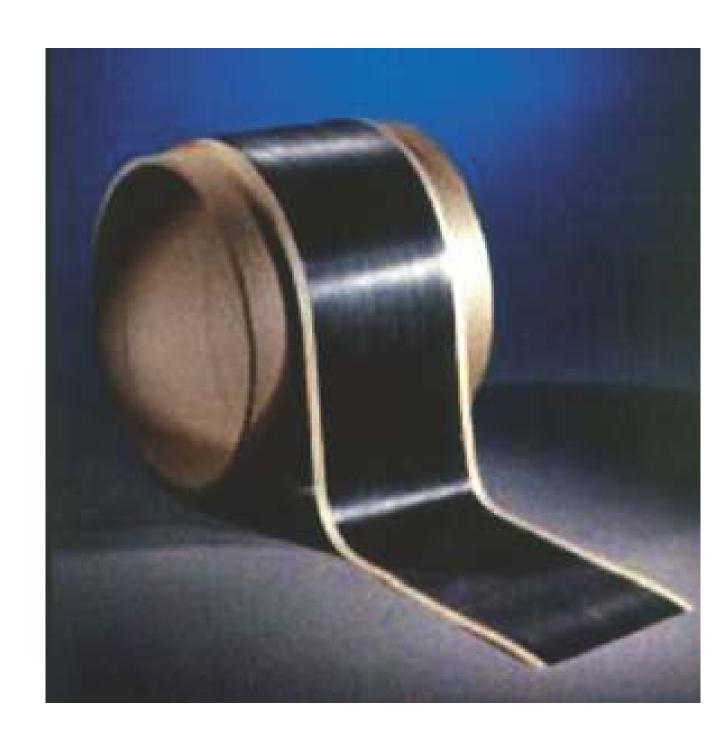

## CARBON

Carbon Sleeves Carbon Fiber,

Carbon Fiber,
Tapes

Carbon Fiber
1K,3K,6K
12K,24,48K

Chopped
Carbon Fiber

0.5mm, 1mm, 2mm,6mm

Carbon
Fiber Fabric

100GSM, 200GSM, 380GSM plain, twill, uni/bi directional 8HS, 5HS, Multi-axial