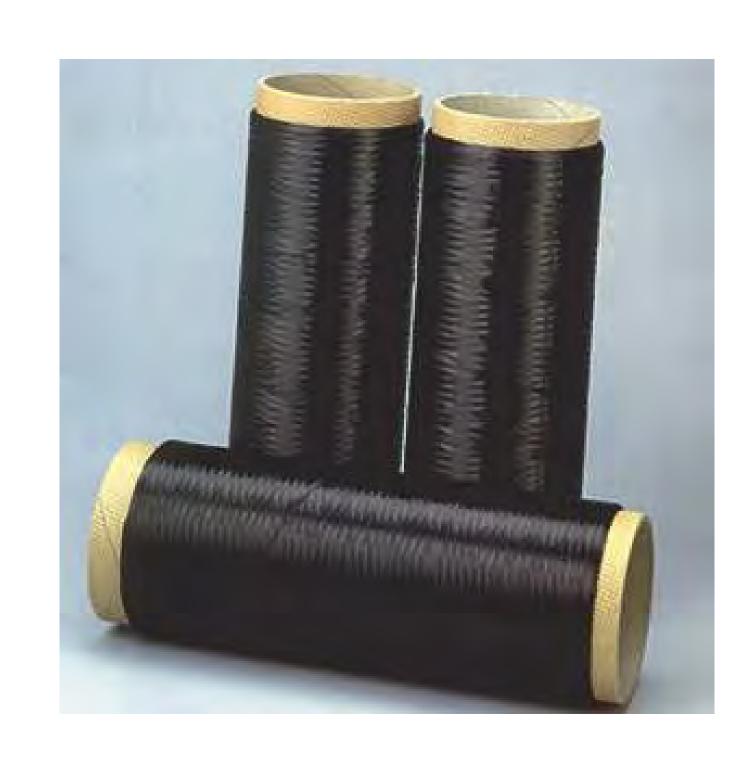

## CARBON

Carbon Sleeves Carbon Fiber,

Carbon Fiber,
Tapes

Carbon Fiber
1K,3K,6K
12K,24,48K

Chopped
Carbon Fiber

0.5mm, 1mm, 2mm,6mm

Carbon
Fiber Fabric

100GSM, 200GSM, 380GSM plain, twill, uni/bi directional 8HS, 5HS, Multi-axial