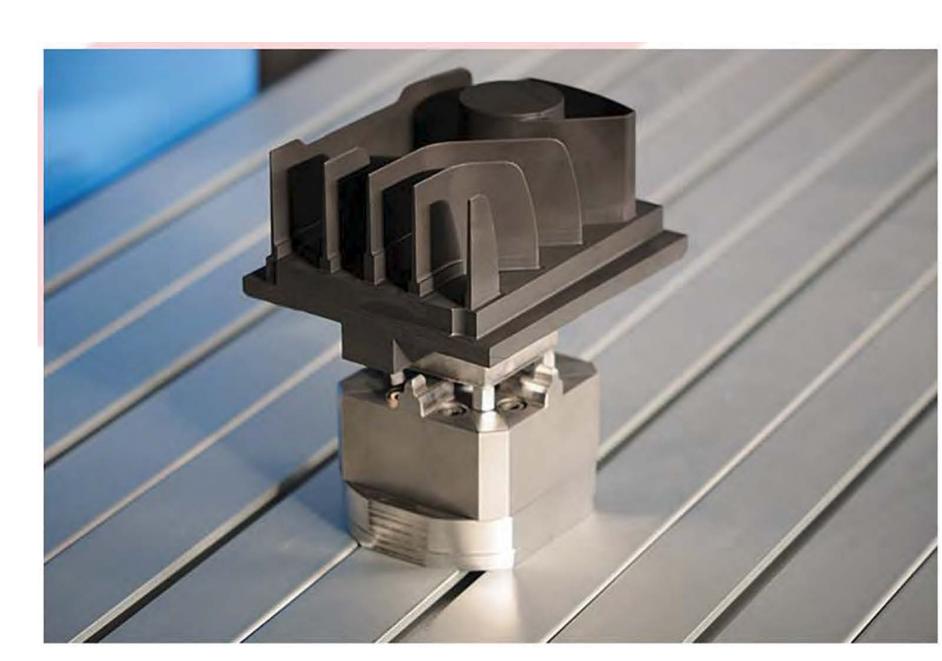

### Machined EDM Graphite Electrodes







# Graphite Heating Element for Vacuum Furnace





Continuous Casting
Dies of Graphite



## Graphite Nozzle



## CARBON



Carbon Sleeves Carbon Fiber,



Carbon Fiber,
Tapes



Carbon Fiber
1K,3K,6K
12K,24,48K



Chopped
Carbon Fiber

0.5mm, 1mm, 2mm,6mm



Carbon
Fiber Fabric

100GSM, 200GSM, 380GSM plain, twill, uni/bi directional 8HS, 5HS, Multi-axial

Carbon fibers and fabrics for aircraft and spacecraft parts, racing car bodies, golf club shafts, bicycle frames, fishing rods, automobile springs, sailboat masts, and many other components where light weight and high strength are needed.

#### HIGH SILICA FABRIC





Sio2 content >99% • Na2O content 0.7% • Thickness 0.590mm Width 1270mm • Mass Area Ratio gm/m2 520-640

## HIGH TEMPERATURE INSULATION MATERIALS FOR VACUUM FURNACES