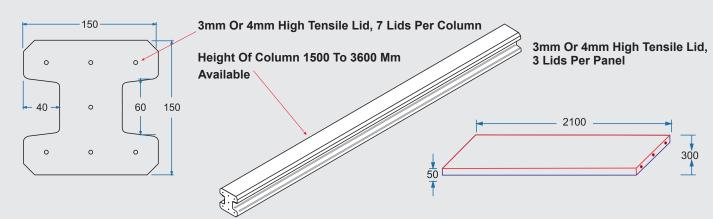

## **CEMENT ARTICLES**

- R.C.C. Prefab Wall
- Precast Compound Wall
- Fencing Pole
- Manhole Cover
- Kerb Stone etc.

© 9696 646 920 / 9011 98 4410 Punecementarticle8873@gmail.com www.punecementarticle.com

## **PUNE CEMENT**

ARTICLE COMPANY

Sr. No. 5/12 Near The Vatsalya School Wadachi Wadi Undri Road Wadachi Wadi, Pune 412308



Precast Concrete Walls Are Gaining Popularity Due To Their Numerous Advantages.





- Aesthetic Appeal
- Cost Effective
- High Strength
- Fire And Sound Resistance

## **Precast Compound Wall**









## **Types Of Precast Items We Supply**

- **1 Precast Compaund Wall**
- **2 Precast U Shape Guttur**
- **3 Sfrc Precast Chember Cover With Frame**
- **4 Precast Trench Cover**
- **5 Rcc Kerbstone**
- **6 Rcc Road Divider**
- 7 Rcc Garden Bench

- **8 Fencing Pole**
- 9 Rcc Door Frame
- **10 Rcc Tree Guard**
- 11 Rcc Bolard
- **12 Rcc Bulister**
- 13 Rcc Grill













**Rcc Half Round Pipe** 

**Rcc Tree Guard**