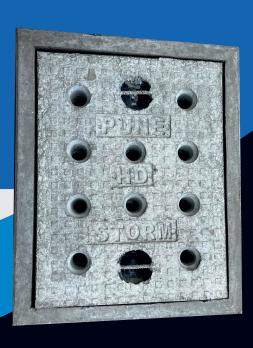

## **Types Of Precast Items We Supply**

- **1 Precast Compaund Wall**
- **2 Precast U Shape Guttur**
- **3 Sfrc Precast Chember Cover With Frame**
- **4 Precast Trench Cover**
- **5 Rcc Kerbstone**
- **6 Rcc Road Divider**
- 7 Rcc Garden Bench