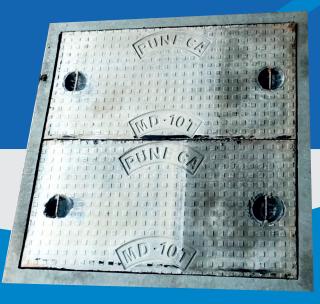

## **Types Of Precast Items We Supply**

- **1 Precast Compaund Wall**
- **2 Precast U Shape Guttur**
- **3 Sfrc Precast Chember Cover With Frame**
- **4 Precast Trench Cover**
- **5 Rcc Kerbstone**
- **6 Rcc Road Divider**
- 7 Rcc Garden Bench