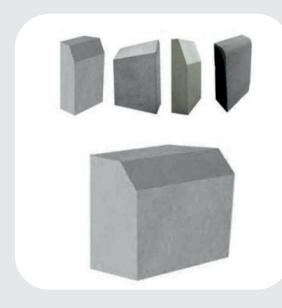

## **Types Of Precast Items We Supply**

- **1 Precast Compaund Wall**
- **2 Precast U Shape Guttur**
- **3 Sfrc Precast Chember Cover With Frame**
- **4 Precast Trench Cover**
- **5 Rcc Kerbstone**
- **6 Rcc Road Divider**
- 7 Rcc Garden Bench