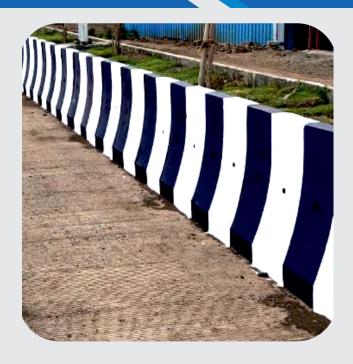

## **Types Of Precast Items We Supply**

- **1 Precast Compaund Wall**
- **2 Precast U Shape Guttur**
- **3 Sfrc Precast Chember Cover With Frame**
- **4 Precast Trench Cover**
- **5 Rcc Kerbstone**
- **6 Rcc Road Divider**
- 7 Rcc Garden Bench