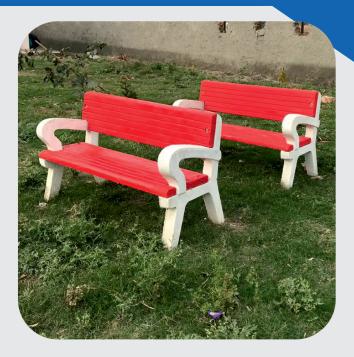

## **Types Of Precast Items We Supply**

- **1 Precast Compaund Wall**
- **2 Precast U Shape Guttur**
- **3 Sfrc Precast Chember Cover With Frame**
- **4 Precast Trench Cover**
- **5 Rcc Kerbstone**
- **6 Rcc Road Divider**
- 7 Rcc Garden Bench