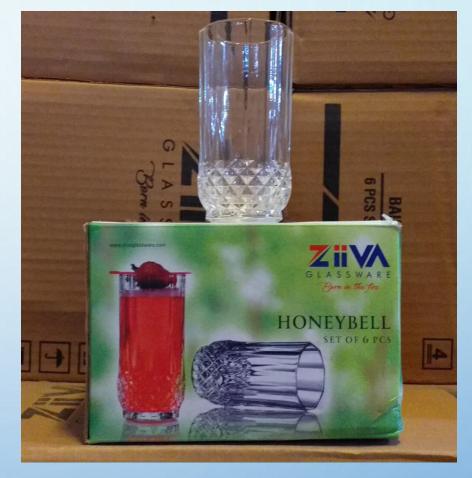

# HONEYBELL LONG DRINK

- Capacity:-260ml
  - Weight:-285gm
    - Set:-6pcs
    - Packing:-8set
    - MRP:-Rs.379

ZIIVA
BORN IN THE FIRE..