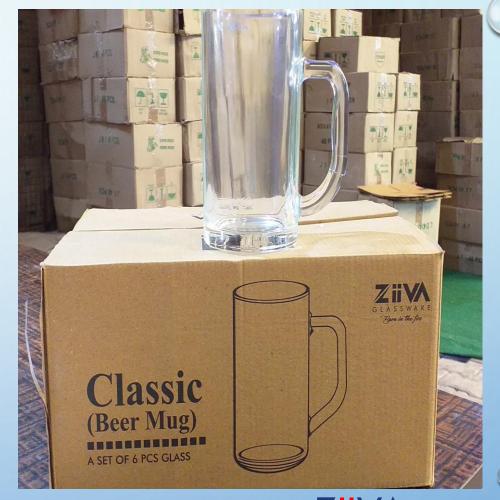

## **CLASSIC BEER MUG**

- Capacity:-440ml
- Weight:-514gm
- Set:-4pcs/2pcs
- Packing:-4set/12set
  - MRP:-Rs.680/240

ZIIVA
BORN IN THE FIRE...