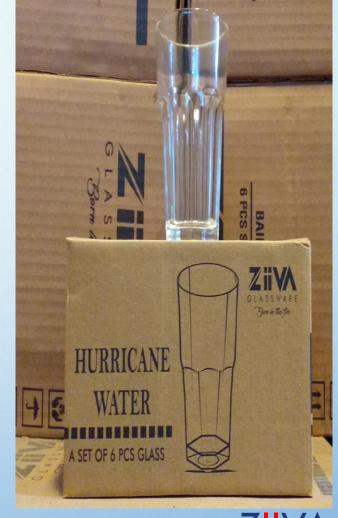

#### HURRICANE WATER

- Capacity:-300ml
- Weight:-297gm
  - Set:-6pcs
  - Packing:-8set
  - MRP:-Rs.390

**ZIIVA**BORN IN THE FIRE...

By:-Limitless Hunch