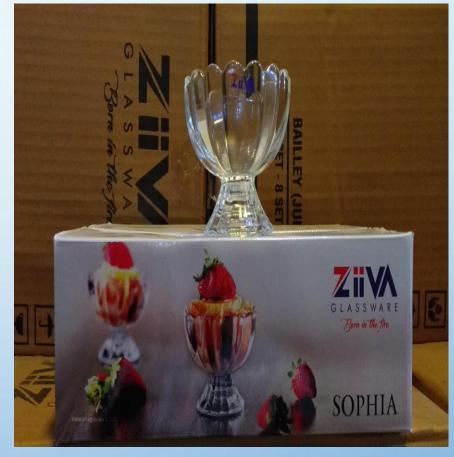

# SOPHIA ICE CREAM CUP

- Capacity:-138ml
  - Weight:-203gm
- Set:-6pcs/12pcs
- Packing:-12set/24set
  - MRP:-Rs.265/100

**ZIIVA**BORN IN THE FIRE..