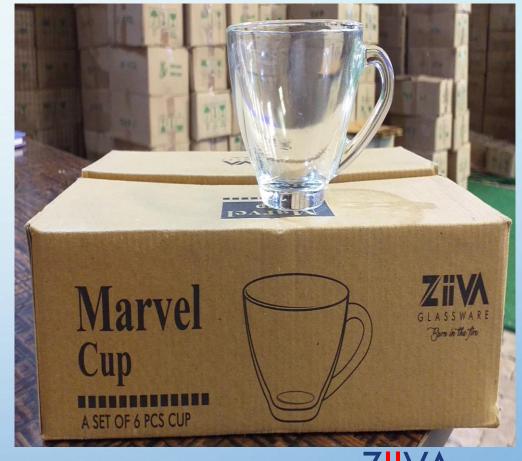

### **MARVEL CUP**

- Capacity:-206ml
- Weight:-188gm
  - Set:-6pcs
- Packing:-12set
  - MRP:-Rs.250

ZIIVA
BORN IN THE FIRE...