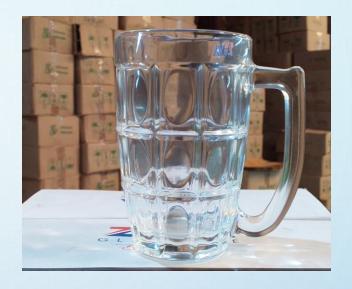

### **POLO BEER MUG**

- Capacity:-440ml
- Weight:-517gm
  - Set:-6pcs/2pcs
- Packing:-4set/12set
  - MRP:-Rs.750/265

ZIIVA
BORN IN THE FIRE..