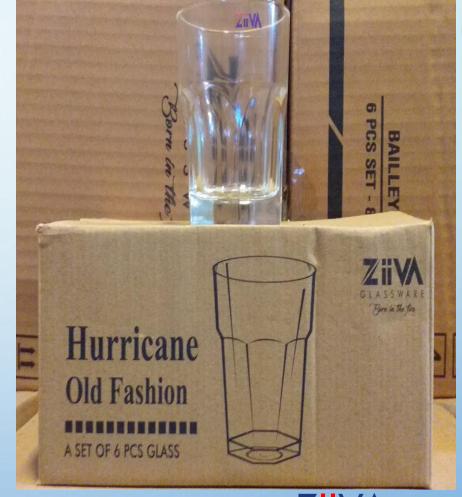

## HURRICANE OLD FASHION

- Capacity:-300ml
- Weight:-314gm
  - Set:-6pcs
  - Packing:-8set
  - MRP:-Rs.410

**ZIIVA**BORN IN THE FIRE..

By:-Limitless Hunch