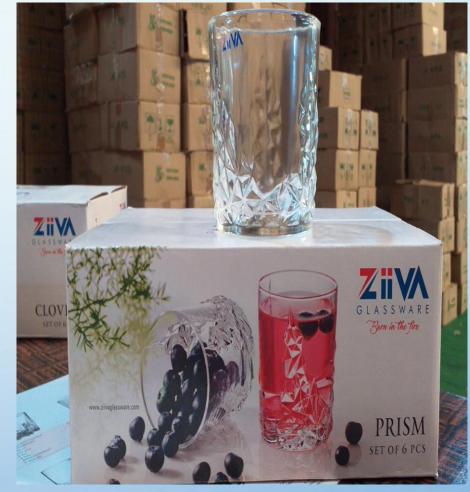

## PRISM OLD FASHION

- Capacity:-350ml
- Weight:-328gm
  - Set:-6pcs
  - Packing:-8set
  - MRP:-Rs.449

ZIIVA BORN IN THE FIRE..