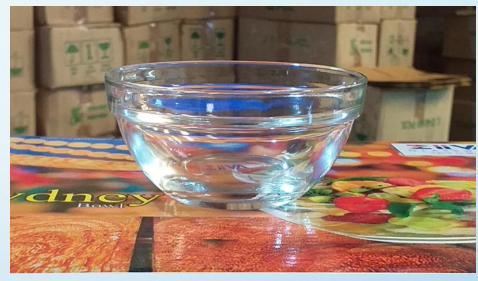

### SYDNEY BOWL

- Capacity:-225ml
- Weight:-164/375gm
  - Set:-6pcs
  - Packing:-10set
  - MRP:-Rs.215/320

ZIIVA BORN IN THE FIRE..

By:-Limitless Hunch