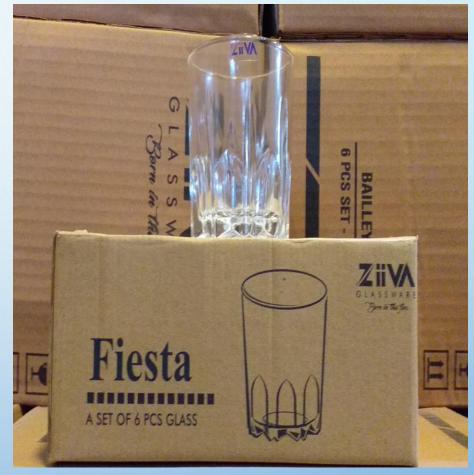

### FIESTA OLD FASHION

- Capacity:-330ml
  - Weight:-310gm
    - Set:-6pcs
    - Packing:-8set
    - MRP:-Rs.425

**ZIIVA**BORN IN THE FIRE..