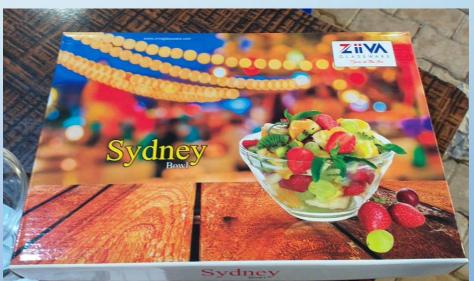

### SYDNEY BOWL

- Capacity:-225ml
- Weight:-164/375gm
  - Set:-6pcs
  - Packing:-10set
  - MRP:-Rs.215/320

ZIIVA BORN IN THE FIRE..

By:-Limitless Hunch