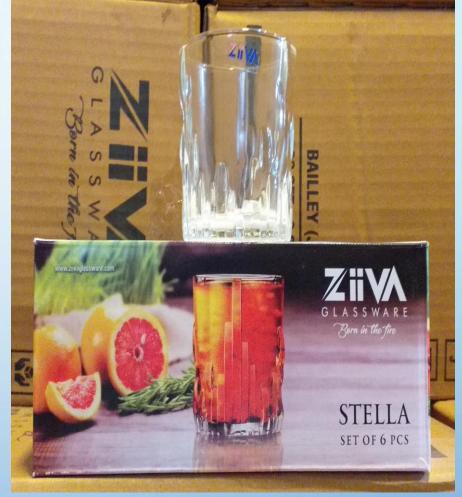

## **STELLA JUICE**

- Capacity:-250ml
  - Weight:-233gm
    - Set:-6pcs
    - Packing:-8set
    - MRP:-Rs.349

**ZIIVA**BORN IN THE FIRE..

By:-Limitless Hunch

### STELLA LONG DRINK

- Capacity:-288ml
- Weight:-303gm
  - Set:-6pcs
  - Packing:-8set
  - MRP:-Rs.399

**ZIIVA**BORN IN THE FIRE..

### STELLA OLD FASHION

- Capacity:-350ml
- Weight:-328gm
  - Set:-6pcs
  - Packing:-8set
  - MRP:-Rs.455

**ZIIVA**BORN IN THE FIRE..