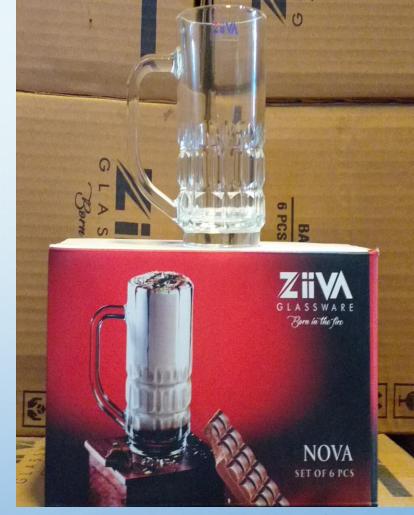

### **NOVA BEER MUG**

- Capacity:-305ml
- Weight:-365gm
  - Set:-6pcs/2pcs
- Packing:-6set/12set
  - MRP:-Rs.495/180

ZIIVA
BORN IN THE FIRE...