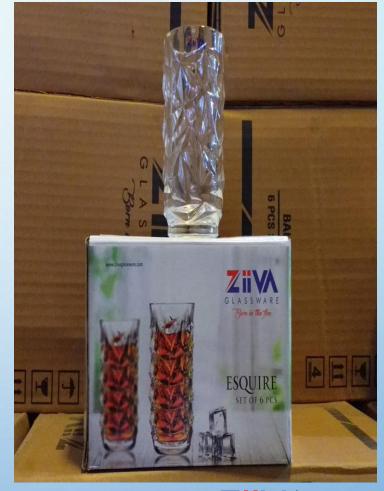

## **ESQUIRE OLD FASHION**

- Capacity:-320ml
  - Weight:-273gm
    - Set:-6pcs
    - Packing:-8set
    - MRP:-Rs.395

**LIIVA**BORN IN THE FIRE...

## **ESQUIRE LONG DRINK**

- Capacity:-320ml
  - Weight:-319gm
    - Set:-6pcs
    - Packing:-8set
    - MRP:-Rs.425

ZIIVA
BORN IN THE FIRE...