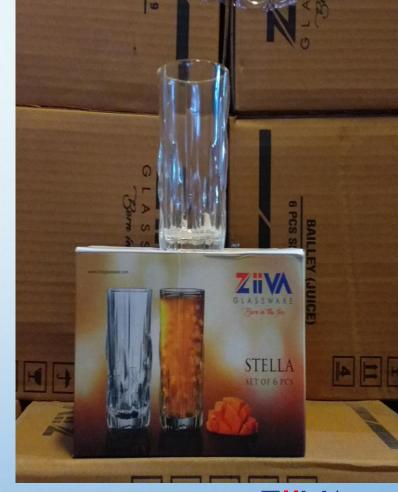

## **STELLA JUICE**

- Capacity:-250ml
  - Weight:-233gm
    - Set:-6pcs
    - Packing:-8set
    - MRP:-Rs.349

**ZIIVA**BORN IN THE FIRE..

By:-Limitless Hunch

### STELLA LONG DRINK

- Capacity:-288ml
- Weight:-303gm
  - Set:-6pcs
  - Packing:-8set
  - MRP:-Rs.399

**ZIIVA**BORN IN THE FIRE..

### STELLA OLD FASHION

- Capacity:-350ml
- Weight:-328gm
  - Set:-6pcs
  - Packing:-8set
  - MRP:-Rs.455

**ZIIVA**BORN IN THE FIRE..