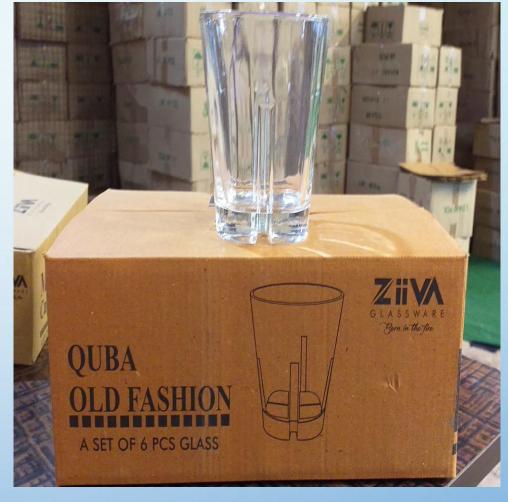

## QUBA OLD FASHION

- Capacity:-366ml
  - Weight:-324gm
    - Set:-6pcs
    - Packing:-8set
    - MRP:-Rs.449

ZIIVA BORN IN THE FIRE..