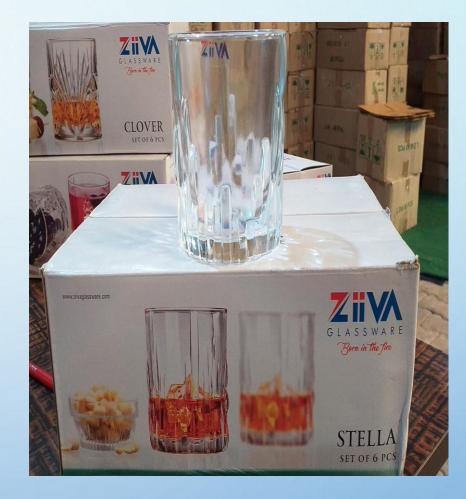

### STELLA OLD FASHION

- Capacity:-350ml
- Weight:-328gm
  - Set:-6pcs
  - Packing:-8set
  - MRP:-Rs.455

**ZIIVA**BORN IN THE FIRE..