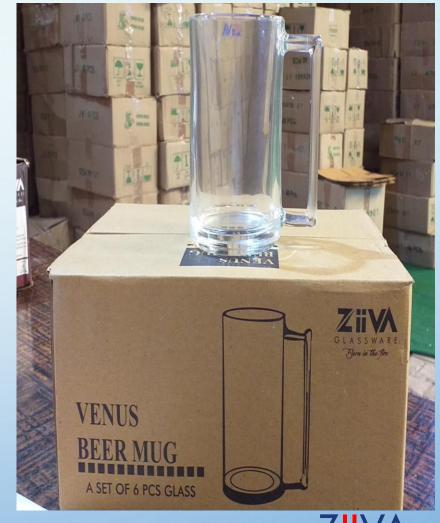

## **VEENUS BEER MUG**

- Capacity:-464ml
- Weight:-515gm
- Set:-6pcs/2pcs
- Packing:-4set/12set
  - MRP:-Rs.680/240

**LIIVA**BORN IN THE FIRE..