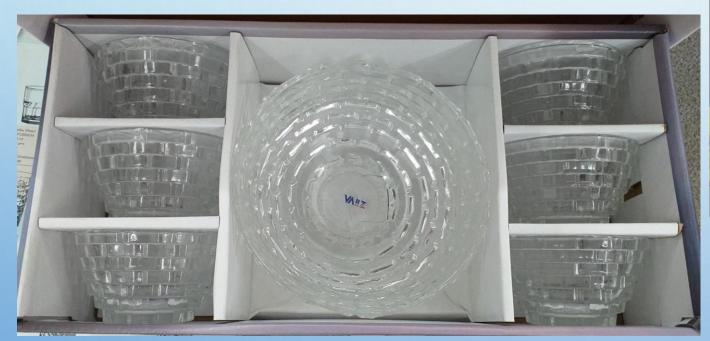

A
BORN IN THE FIRE...

### IRIS COFFEE MUG

- Capacity:-221ml
- Weight:-364gm
  - Set:-6pcs/2pcs
- Packing:-6set/12set
  - MRP:-Rs.499/179



ZIIVA
BORN IN THE FIRE...

### **GRAND CUP**

- Capacity:-206ml
- Weight:-188gm
  - Set:-6pcs
- Packing:-12set
  - MRP:-Rs.250



**ZIIVA**BORN IN THE FIRE..

# SOPHIA ICE CREAM CUP

- Capacity:-138ml
  - Weight:-203gm
- Set:-6pcs/12pcs
- Packing:-12set/24set
  - MRP:-Rs.265/100



**ZIIVA**BORN IN THE FIRE..

### SYDNEY BOWL

- Capacity:-225ml
- Weight:-164/375gm
  - Set:-6pcs
  - Packing:-10set
  - MRP:-Rs.215/320





ZIIVA BORN IN THE FIRE..

By:-Limitless Hunch



# GIFT SET BY ZIIVA

By:-Limitless Hunch



## **NOVARA BOWL SET**

- Set:-6pcs Bowl
- Packing:-12 set













#### **NOVARA SERVING SET**

Set:-6pcs Bowl+1 DONGA Packing:-6 Set













### CADILA DRINK SET

Set:-6+6 GLASS SET Packing:-4 Set







### STELLA DRINK SET

Set:-6+6 GLASS SET Packing:-4 Set



By:-Limitless Hunch Ph.: +91-8360712547



ZIIVA
BORN IN THE FIRE..



### **NOVARA DRINK SET**

Set:-6+6 GLASS SET Packing:-4 Set



By:-Limitless Hunch





## **NOVARA SNACK SET**

Set:-6GLASS+6 BOWL SET

Packing:-4 Set