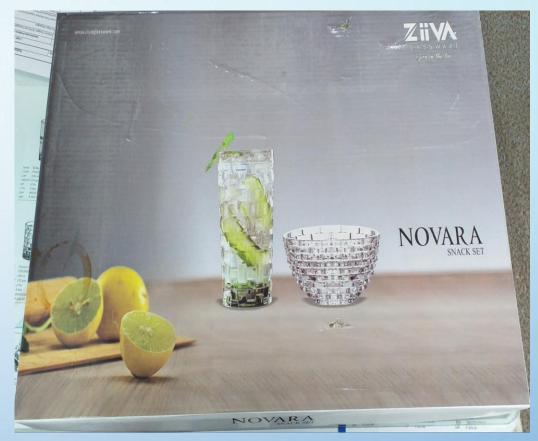

- Set:-6pcs/12pcs
- Packing:-12set/24set
  - MRP:-Rs.265/100



**ZIIVA**BORN IN THE FIRE..

### SYDNEY BOWL

- Capacity:-225ml
- Weight:-164/375gm
  - Set:-6pcs
  - Packing:-10set
  - MRP:-Rs.215/320





ZIIVA BORN IN THE FIRE..

By:-Limitless Hunch



# GIFT SET BY ZIIVA

By:-Limitless Hunch



## **NOVARA BOWL SET**

- Set:-6pcs Bowl
- Packing:-12 set













#### **NOVARA SERVING SET**

Set:-6pcs Bowl+1 DONGA Packing:-6 Set













### CADILA DRINK SET

Set:-6+6 GLASS SET Packing:-4 Set







### STELLA DRINK SET

Set:-6+6 GLASS SET Packing:-4 Set



By:-Limitless Hunch Ph.: +91-8360712547



ZIIVA
BORN IN THE FIRE..



### **NOVARA DRINK SET**

Set:-6+6 GLASS SET Packing:-4 Set



By:-Limitless Hunch





## **NOVARA SNACK SET**

Set:-6GLASS+6 BOWL SET

Packing:-4 Set