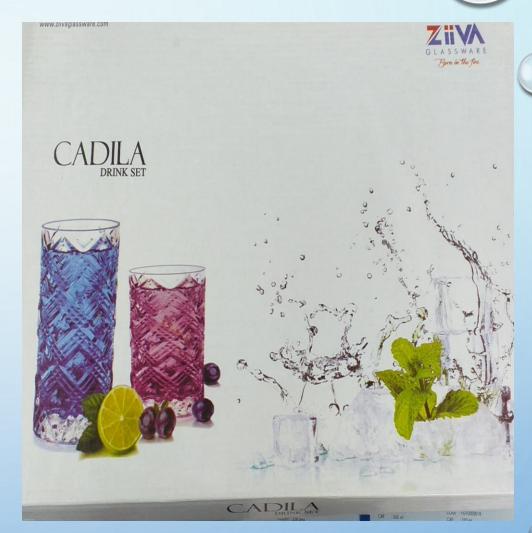

-364gm
  - Set:-6pcs/2pcs
- Packing:-6set/12set
  - MRP:-Rs.499/179



ZIIVA
BORN IN THE FIRE...

### **GRAND CUP**

- Capacity:-206ml
- Weight:-188gm
  - Set:-6pcs
- Packing:-12set
  - MRP:-Rs.250



**ZIIVA**BORN IN THE FIRE..

# SOPHIA ICE CREAM CUP

- Capacity:-138ml
  - Weight:-203gm
- Set:-6pcs/12pcs
- Packing:-12set/24set
  - MRP:-Rs.265/100



**ZIIVA**BORN IN THE FIRE..

### SYDNEY BOWL

- Capacity:-225ml
- Weight:-164/375gm
  - Set:-6pcs
  - Packing:-10set
  - MRP:-Rs.215/320





ZIIVA BORN IN THE FIRE..

By:-Limitless Hunch



# GIFT SET BY ZIIVA

By:-Limitless Hunch



## **NOVARA BOWL SET**

- Set:-6pcs Bowl
- Packing:-12 set













#### **NOVARA SERVING SET**

Set:-6pcs Bowl+1 DONGA Packing:-6 Set













### CADILA DRINK SET

Set:-6+6 GLASS SET Packing:-4 Set







### STELLA DRINK SET

Set:-6+6 GLASS SET Packing:-4 Set



By:-Limitless Hunch Ph.: +91-8360712547



ZIIVA
BORN IN THE FIRE..



### **NOVARA DRINK SET**

Set:-6+6 GLASS SET Packing:-4 Set



By:-Limitless Hunch





## **NOVARA SNACK SET**

Set:-6GLASS+6 BOWL SET

Packing:-4 Set