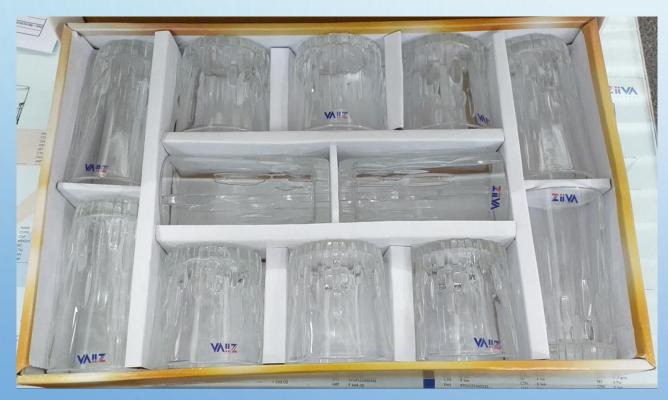

99/179



ZIIVA
BORN IN THE FIRE...

### **GRAND CUP**

- Capacity:-206ml
- Weight:-188gm
  - Set:-6pcs
- Packing:-12set
  - MRP:-Rs.250



**ZIIVA**BORN IN THE FIRE..

# SOPHIA ICE CREAM CUP

- Capacity:-138ml
  - Weight:-203gm
- Set:-6pcs/12pcs
- Packing:-12set/24set
  - MRP:-Rs.265/100



**ZIIVA**BORN IN THE FIRE..

### SYDNEY BOWL

- Capacity:-225ml
- Weight:-164/375gm
  - Set:-6pcs
  - Packing:-10set
  - MRP:-Rs.215/320





ZIIVA BORN IN THE FIRE..

By:-Limitless Hunch



# GIFT SET BY ZIIVA

By:-Limitless Hunch



## **NOVARA BOWL SET**

- Set:-6pcs Bowl
- Packing:-12 set













#### **NOVARA SERVING SET**

Set:-6pcs Bowl+1 DONGA Packing:-6 Set













### CADILA DRINK SET

Set:-6+6 GLASS SET Packing:-4 Set







### STELLA DRINK SET

Set:-6+6 GLASS SET Packing:-4 Set



By:-Limitless Hunch Ph.: +91-8360712547



ZIIVA
BORN IN THE FIRE..



### **NOVARA DRINK SET**

Set:-6+6 GLASS SET Packing:-4 Set



By:-Limitless Hunch





## **NOVARA SNACK SET**

Set:-6GLASS+6 BOWL SET

Packing:-4 Set