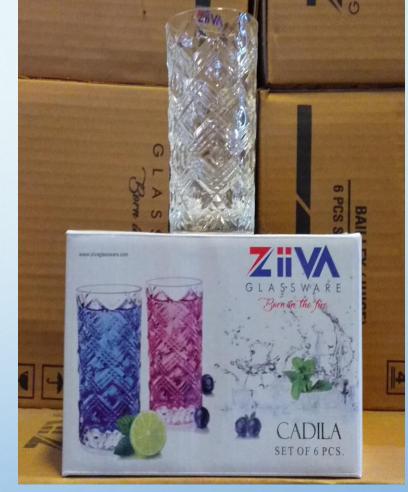

## CADILA LONG DRINK

- Capacity:-288ml
  - Weight:-303gm
    - Set:-6pcs
    - Packing:-8set
    - MRP:-Rs.399

ZIIVA BORN IN THE FIRE..

By:-Limitless Hunch