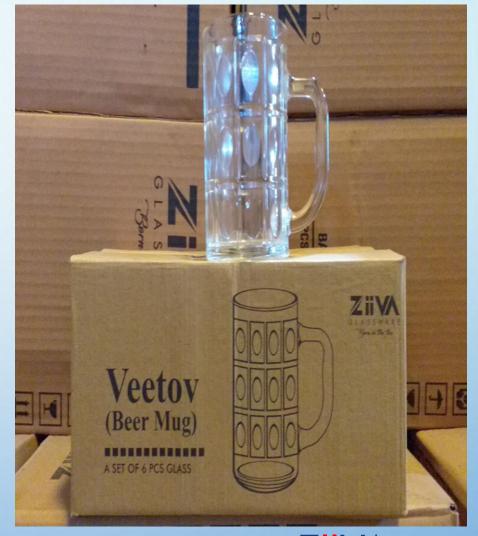

### **VEETOV BEER MUG**

- Capacity:-440ml
- Weight:-512gm
  - Set:-6pcs/2pcs
- Packing:-4set/12set
  - MRP:-Rs.680/240

ZIIVA
BORN IN THE FIRE...

By:-Limitless Hunch