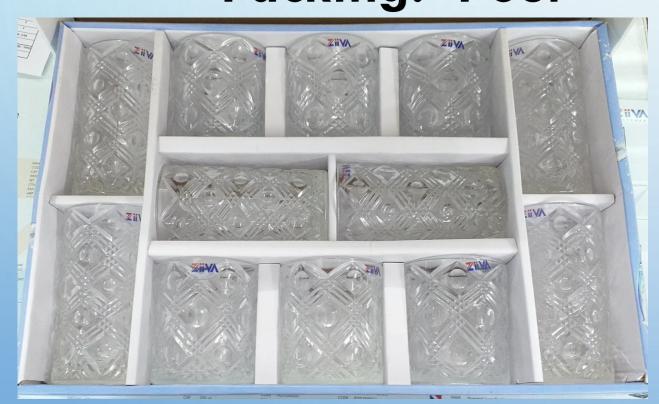

### **NOVARA DRINK SET**

Set:-6+6 GLASS SET Packing:-4 Set

By:-Limitless Hunch