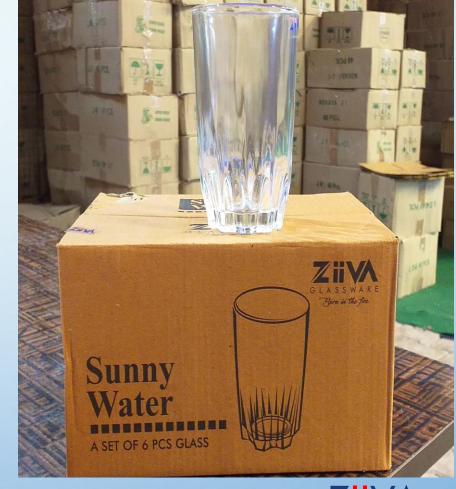

## **SUNNY WATER**

- Capacity:-265ml
  - Weight:-212gm
    - Set:-6pcs
    - Packing:-8set
    - MRP:-Rs.249

ZIIVA BORN IN THE FIRE..

By:-Limitless Hunch