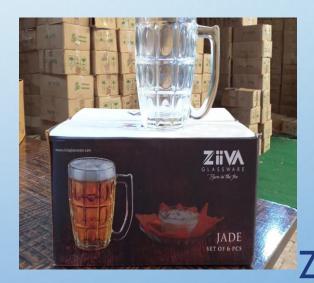

### JADE BEER MUG

- Capacity:-407ml
- Weight:-355gm
  - Set:-6pcs/2pcs
- Packing:-6set/12set
  - MRP:-Rs.465/170

BORN IN THE FIRE..