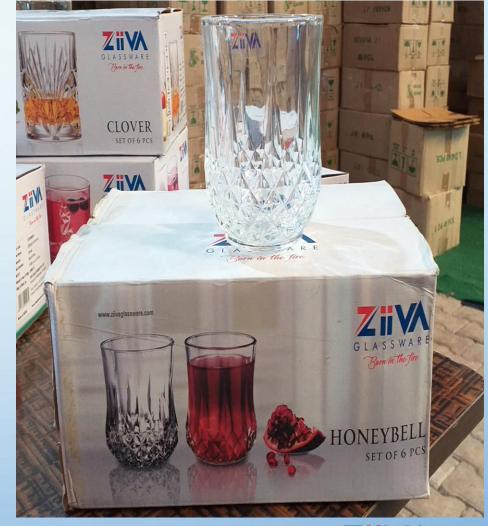

# HONEYBELL LONG DRINK

- Capacity:-260ml
  - Weight:-285gm
    - Set:-6pcs
    - Packing:-8set
    - MRP:-Rs.379

ZIIVA
BORN IN THE FIRE..