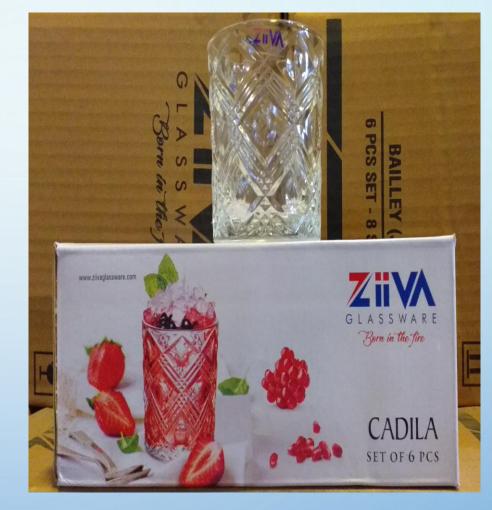

## CADILA LONG DRINK

- Capacity:-288ml
  - Weight:-303gm
    - Set:-6pcs
    - Packing:-8set
    - MRP:-Rs.399

ZIIVA BORN IN THE FIRE..

By:-Limitless Hunch