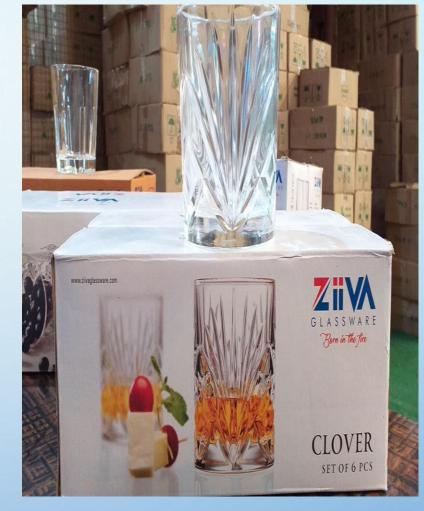

## CLOVER OLD FASHION

- Capacity:-350ml
- Weight:-328gm
  - Set:-6pcs
  - Packing:-8set
  - MRP:-Rs.449

**ZIIVA**BORN IN THE FIRE..

By:-Limitless Hunch