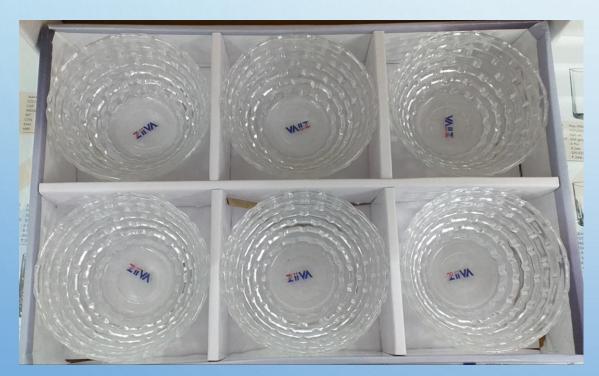

ty:-206ml
- Weight:-188gm
  - Set:-6pcs
- Packing:-12set
  - MRP:-Rs.250



ZIIVA
BORN IN THE FIRE...

### IRIS COFFEE MUG

- Capacity:-221ml
- Weight:-364gm
  - Set:-6pcs/2pcs
- Packing:-6set/12set
  - MRP:-Rs.499/179



ZIIVA
BORN IN THE FIRE...

### **GRAND CUP**

- Capacity:-206ml
- Weight:-188gm
  - Set:-6pcs
- Packing:-12set
  - MRP:-Rs.250



**ZIIVA**BORN IN THE FIRE..

# SOPHIA ICE CREAM CUP

- Capacity:-138ml
  - Weight:-203gm
- Set:-6pcs/12pcs
- Packing:-12set/24set
  - MRP:-Rs.265/100



**ZIIVA**BORN IN THE FIRE..

### SYDNEY BOWL

- Capacity:-225ml
- Weight:-164/375gm
  - Set:-6pcs
  - Packing:-10set
  - MRP:-Rs.215/320





ZIIVA BORN IN THE FIRE..

By:-Limitless Hunch



# GIFT SET BY ZIIVA

By:-Limitless Hunch



## **NOVARA BOWL SET**

- Set:-6pcs Bowl
- Packing:-12 set













#### **NOVARA SERVING SET**

Set:-6pcs Bowl+1 DONGA Packing:-6 Set













### CADILA DRINK SET

Set:-6+6 GLASS SET Packing:-4 Set







### STELLA DRINK SET

Set:-6+6 GLASS SET Packing:-4 Set



By:-Limitless Hunch Ph.: +91-8360712547



ZIIVA
BORN IN THE FIRE..



### **NOVARA DRINK SET**

Set:-6+6 GLASS SET Packing:-4 Set



By:-Limitless Hunch





## **NOVARA SNACK SET**

Set:-6GLASS+6 BOWL SET

Packing:-4 Set