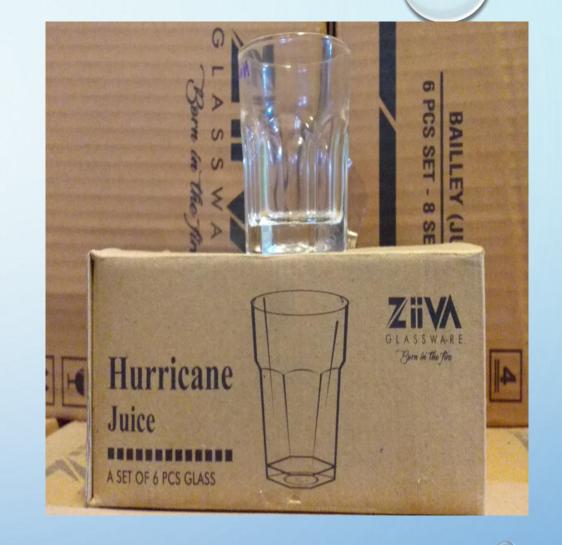

## HURRICANE JUICE

- Capacity:-220ml
- Weight:-236gm
  - Set:-6pcs
  - Packing:-8set
  - MRP:-Rs.310

ZIIVA
BORN IN THE FIRE..