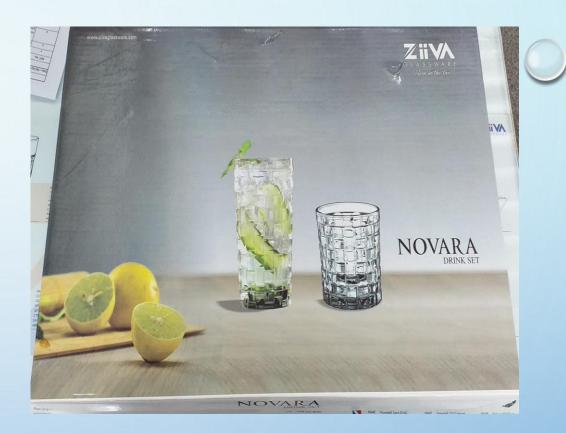

### **NOVARA DRINK SET**

Set:-6+6 GLASS SET Packing:-4 Set

By:-Limitless Hunch