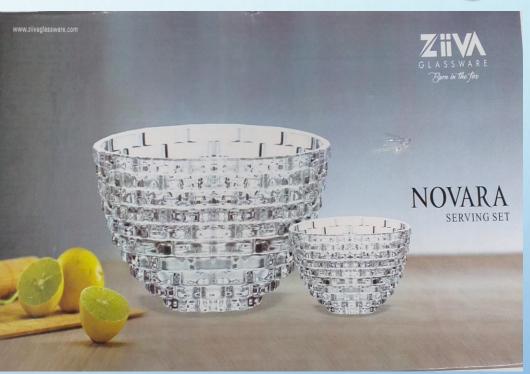

BORN IN THE FIRE...

### IRIS COFFEE MUG

- Capacity:-221ml
- Weight:-364gm
  - Set:-6pcs/2pcs
- Packing:-6set/12set
  - MRP:-Rs.499/179



ZIIVA
BORN IN THE FIRE...

### **GRAND CUP**

- Capacity:-206ml
- Weight:-188gm
  - Set:-6pcs
- Packing:-12set
  - MRP:-Rs.250



**ZIIVA**BORN IN THE FIRE..

# SOPHIA ICE CREAM CUP

- Capacity:-138ml
  - Weight:-203gm
- Set:-6pcs/12pcs
- Packing:-12set/24set
  - MRP:-Rs.265/100



**ZIIVA**BORN IN THE FIRE..

### SYDNEY BOWL

- Capacity:-225ml
- Weight:-164/375gm
  - Set:-6pcs
  - Packing:-10set
  - MRP:-Rs.215/320





ZIIVA BORN IN THE FIRE..

By:-Limitless Hunch



# GIFT SET BY ZIIVA

By:-Limitless Hunch



## **NOVARA BOWL SET**

- Set:-6pcs Bowl
- Packing:-12 set













#### **NOVARA SERVING SET**

Set:-6pcs Bowl+1 DONGA Packing:-6 Set













### CADILA DRINK SET

Set:-6+6 GLASS SET Packing:-4 Set







### STELLA DRINK SET

Set:-6+6 GLASS SET Packing:-4 Set



By:-Limitless Hunch Ph.: +91-8360712547



ZIIVA
BORN IN THE FIRE..



### **NOVARA DRINK SET**

Set:-6+6 GLASS SET Packing:-4 Set



By:-Limitless Hunch





## **NOVARA SNACK SET**

Set:-6GLASS+6 BOWL SET

Packing:-4 Set