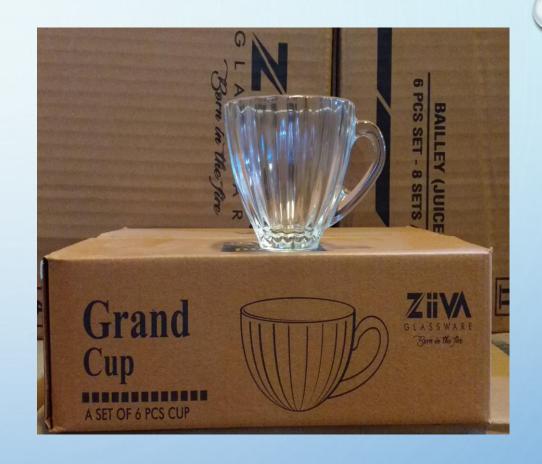

### **GRAND CUP**

- Capacity:-206ml
- Weight:-188gm
  - Set:-6pcs
- Packing:-12set
  - MRP:-Rs.250

**ZIIVA**BORN IN THE FIRE..