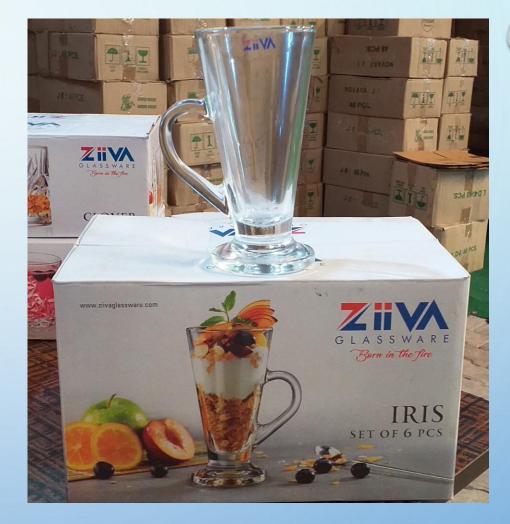

### IRIS COFFEE MUG

- Capacity:-221ml
- Weight:-364gm
  - Set:-6pcs/2pcs
- Packing:-6set/12set
  - MRP:-Rs.499/179

ZIIVA
BORN IN THE FIRE...