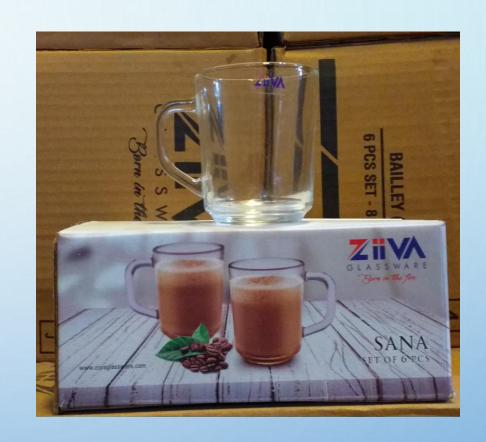

### SANA COFFEE MUG

- Capacity:-250ml
- Weight:-239gm
- Set:-6pcs/2pcs
- Packing:-10set/24set
  - MRP:-Rs.349/130

**ZIIVA**BORN IN THE FIRE..