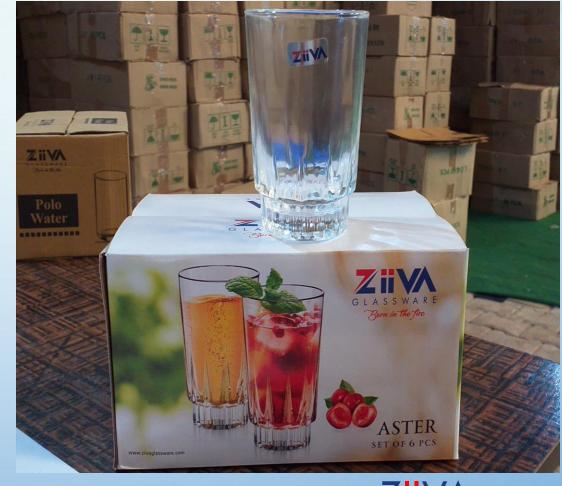

### **ASTER WATER**

- Capacity:-265ml
  - Weight:-223gm
    - Set:-6pcs
    - Packing:-8set
    - MRP:-Rs.249

**ZIIVA**BORN IN THE FIRE..