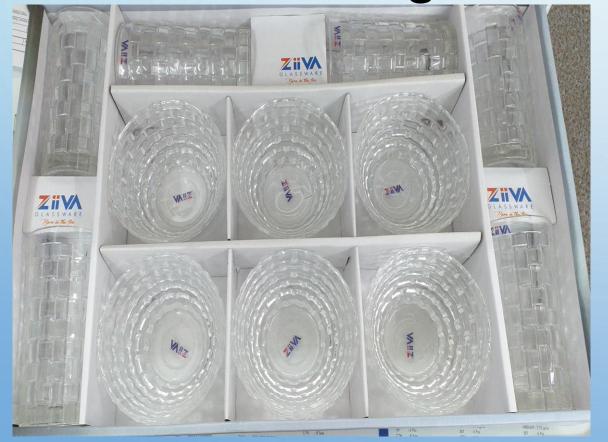

gm
- Set:-6pcs/12pcs
- Packing:-12set/24set
  - MRP:-Rs.265/100



**ZIIVA**BORN IN THE FIRE..

### SYDNEY BOWL

- Capacity:-225ml
- Weight:-164/375gm
  - Set:-6pcs
  - Packing:-10set
  - MRP:-Rs.215/320





ZIIVA BORN IN THE FIRE..

By:-Limitless Hunch



# GIFT SET BY ZIIVA

By:-Limitless Hunch



## **NOVARA BOWL SET**

- Set:-6pcs Bowl
- Packing:-12 set













#### **NOVARA SERVING SET**

Set:-6pcs Bowl+1 DONGA Packing:-6 Set













### CADILA DRINK SET

Set:-6+6 GLASS SET Packing:-4 Set







### STELLA DRINK SET

Set:-6+6 GLASS SET Packing:-4 Set



By:-Limitless Hunch Ph.: +91-8360712547



ZIIVA
BORN IN THE FIRE..



### **NOVARA DRINK SET**

Set:-6+6 GLASS SET Packing:-4 Set



By:-Limitless Hunch





## **NOVARA SNACK SET**

Set:-6GLASS+6 BOWL SET

Packing:-4 Set