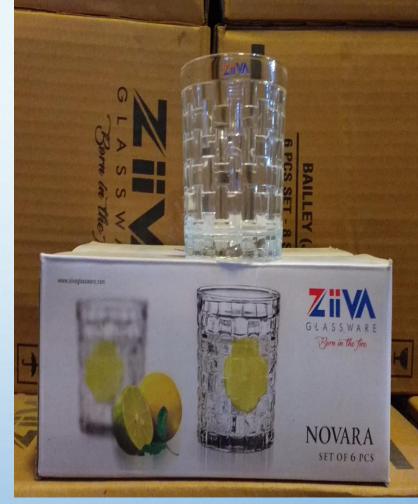

### **NOVARA JUICE**

- Capacity:-250ml
- Weight:-233gm
  - Set:-6pcs
  - Packing:-8set
  - MRP:-Rs.349

**ZIIVA** BORN IN THE FIRE..

By:-Limitless Hunch

## NOVARA LONG DRINK

- Capacity:-288ml
  - Weight:-303gm
    - Set:-6pcs
    - Packing:-8set
    - MRP:-Rs.399

**ZIIVA**BORN IN THE FIRE..

## NOVARA OLD FASHION

- Capacity:-350ml
  - Weight:-328gm
    - Set:-6pcs
    - Packing:-8set
    - MRP:-Rs.449

ZIIVA BORN IN THE FIRE..