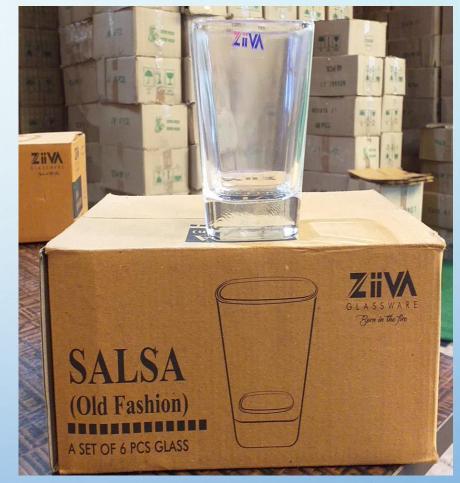

## SALSA OLD FASHION

- Capacity:-286ml
  - Weight:-375gm
    - Set:-6pcs
    - Packing:-8set
    - MRP:-Rs.495

ZIIVA
BORN IN THE FIRE...