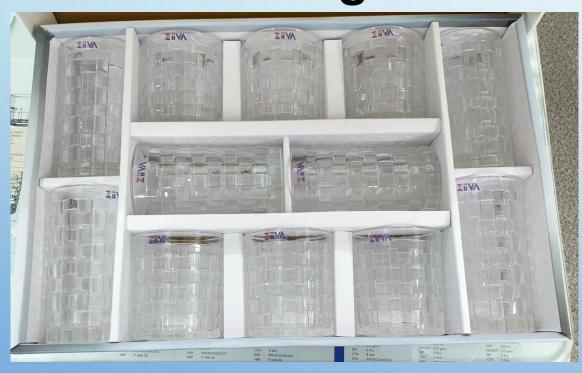

### **NOVARA DRINK SET**

Set:-6+6 GLASS SET Packing:-4 Set

By:-Limitless Hunch