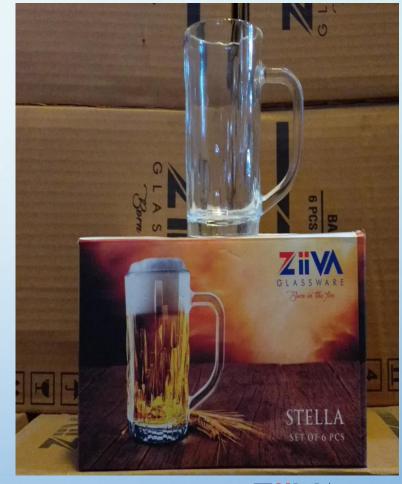

### STELLA BEER MUG

- Capacity:-305ml
- Weight:-365gm
  - Set:-6pcs/2pcs
- Packing:-6set/12set
  - MRP:-Rs.499/179

ZIIVA
BORN IN THE FIRE...