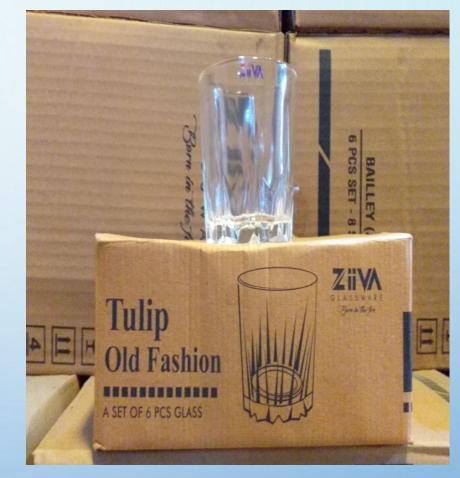

## **TULIP OLD FASHION**

- Capacity:-330ml
  - Weight:-260gm
    - Set:-6pcs
    - Packing:-8set
    - MRP:-Rs.365

**ZIIVA**BORN IN THE FIRE..