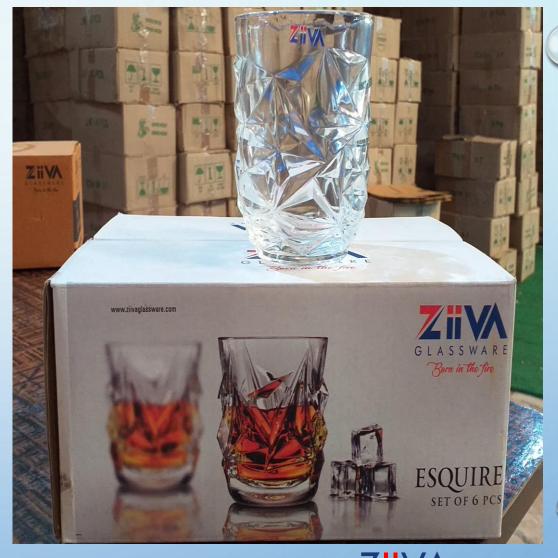

## **ESQUIRE OLD FASHION**

- Capacity:-320ml
  - Weight:-273gm
    - Set:-6pcs
    - Packing:-8set
    - MRP:-Rs.395

**LIIVA**BORN IN THE FIRE...

## **ESQUIRE LONG DRINK**

- Capacity:-320ml
  - Weight:-319gm
    - Set:-6pcs
    - Packing:-8set
    - MRP:-Rs.425

ZIIVA
BORN IN THE FIRE...