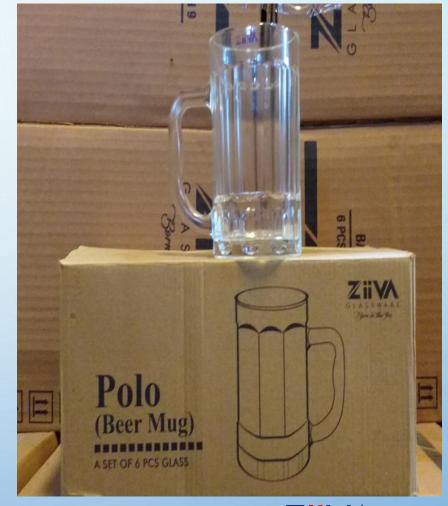

### **POLO BEER MUG**

- Capacity:-440ml
- Weight:-517gm
  - Set:-6pcs/2pcs
- Packing:-4set/12set
  - MRP:-Rs.750/265

ZIIVA
BORN IN THE FIRE..