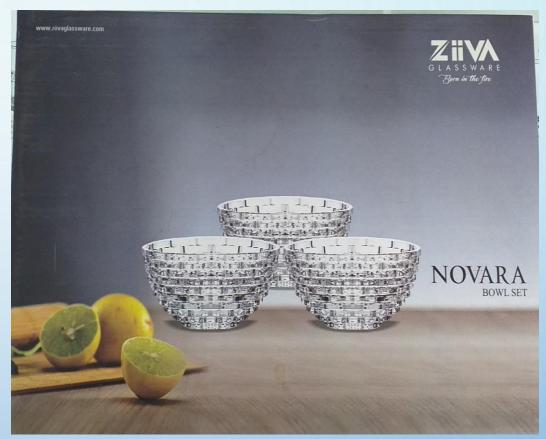

:-206ml
- Weight:-188gm
  - Set:-6pcs
- Packing:-12set
  - MRP:-Rs.250



ZIIVA
BORN IN THE FIRE...

### IRIS COFFEE MUG

- Capacity:-221ml
- Weight:-364gm
  - Set:-6pcs/2pcs
- Packing:-6set/12set
  - MRP:-Rs.499/179



ZIIVA
BORN IN THE FIRE...

### **GRAND CUP**

- Capacity:-206ml
- Weight:-188gm
  - Set:-6pcs
- Packing:-12set
  - MRP:-Rs.250



**ZIIVA**BORN IN THE FIRE..

# SOPHIA ICE CREAM CUP

- Capacity:-138ml
  - Weight:-203gm
- Set:-6pcs/12pcs
- Packing:-12set/24set
  - MRP:-Rs.265/100



**ZIIVA**BORN IN THE FIRE..

### SYDNEY BOWL

- Capacity:-225ml
- Weight:-164/375gm
  - Set:-6pcs
  - Packing:-10set
  - MRP:-Rs.215/320





ZIIVA BORN IN THE FIRE..

By:-Limitless Hunch



# GIFT SET BY ZIIVA

By:-Limitless Hunch



## **NOVARA BOWL SET**

- Set:-6pcs Bowl
- Packing:-12 set













#### **NOVARA SERVING SET**

Set:-6pcs Bowl+1 DONGA Packing:-6 Set













### CADILA DRINK SET

Set:-6+6 GLASS SET Packing:-4 Set







### STELLA DRINK SET

Set:-6+6 GLASS SET Packing:-4 Set



By:-Limitless Hunch Ph.: +91-8360712547



ZIIVA
BORN IN THE FIRE..



### **NOVARA DRINK SET**

Set:-6+6 GLASS SET Packing:-4 Set



By:-Limitless Hunch





## **NOVARA SNACK SET**

Set:-6GLASS+6 BOWL SET

Packing:-4 Set