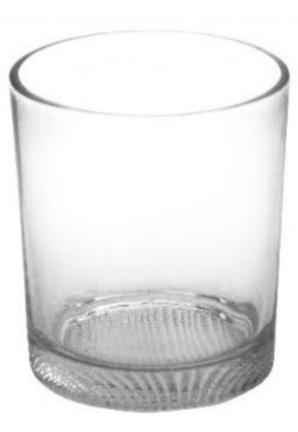

2mm. H. 103mm. Packing 6/48



001141 - Whiskey

320ML. TD. 85mm. BD. 54mm. H. 100mm. Packing 6/48



## 00104 - Whiskey

300ML. TD. 88mm. BD. 62mm. H. 96mm. Packing 6/72



#### 001092 - Whiskey

300ML. TD. 85mm. BD. 80mm. H. 90mm. Packing 6/48



## Velocity

#### 00116 - Whiskey

310ML. TD. 81mm. BD. 75mm. H. 92mm. Packing 6/72



## Doctor

### 001131 - Whiskey

330ML. TD. 87mm. BD. 65mm. H. 100mm. Packing 6/48



001013 - Whiskey

300ML. TD. 80mm. BD. 72mm. H. 94mm. Packing 6/72



#### 00111 - Whiskey

300ML. TD. 84mm. BD. 61mm. H. 100mm. Packing 6/72

### 001061 - Whiskey Ring

370ML. TD. 97mm. BD. 62mm. H. 103mm. Packing 6/48

### 001064 - Whiskey Line

370ML. TD. 97mm. BD. 62mm. H. 103mm. Packing 6/48 Polo 00107 - Whiskey

> 300ML. TD. 87mm. BD. 74mm. H. 90mm. Packing 6/72









### 001011 - Whiskey

300ML TD 80mm BD 72mm H 94mm Packing 6/72



## 001012 - Whiskey

290ML TD 80mm BD 72mm H 94mm Packing 6/72

more whiskey glasses



Model : Lim1011



Model: Lim1014



Model : Lim1012



Model : Lim1015



Model : Lim1013



Model : Lim1016







Model : Lim1017

Model : Lim1018

Model : Lim1019