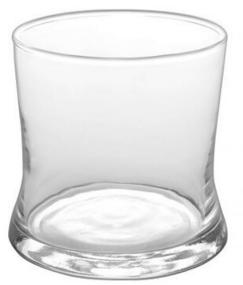

m. BD. 80mm. H. 90mm. Packing 6/48



## Velocity

#### 00116 - Whiskey

310ML. TD. 81mm. BD. 75mm. H. 92mm. Packing 6/72



## Doctor

### 001131 - Whiskey

330ML. TD. 87mm. BD. 65mm. H. 100mm. Packing 6/48



001013 - Whiskey

300ML. TD. 80mm. BD. 72mm. H. 94mm. Packing 6/72



#### 00111 - Whiskey

300ML. TD. 84mm. BD. 61mm. H. 100mm. Packing 6/72

### 001061 - Whiskey Ring

370ML. TD. 97mm. BD. 62mm. H. 103mm. Packing 6/48

### 001064 - Whiskey Line

370ML. TD. 97mm. BD. 62mm. H. 103mm. Packing 6/48 Polo 00107 - Whiskey

> 300ML. TD. 87mm. BD. 74mm. H. 90mm. Packing 6/72









### 001011 - Whiskey

300ML TD 80mm BD 72mm H 94mm Packing 6/72



## 001012 - Whiskey

290ML TD 80mm BD 72mm H 94mm Packing 6/72

more whiskey glasses



Model : Lim1011



Model: Lim1014



Model : Lim1012



Model : Lim1015



Model : Lim1013



Model : Lim1016







Model : Lim1017

Model : Lim1018

Model : Lim1019