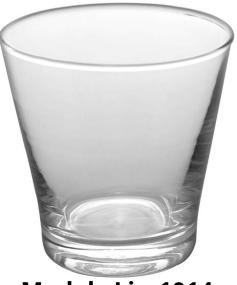

## 001012 - Whiskey

290ML TD 80mm BD 72mm H 94mm Packing 6/72

more whiskey glasses

Model : Lim1011

Model: Lim1014

Model : Lim1012

Model : Lim1015

Model : Lim1013