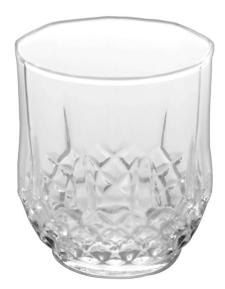

### 001131 - Whiskey

330ML. TD. 87mm. BD. 65mm. H. 100mm. Packing 6/48

001013 - Whiskey

300ML. TD. 80mm. BD. 72mm. H. 94mm. Packing 6/72