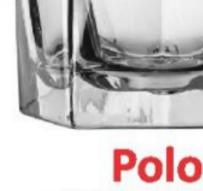

### 001064 - Whiskey Line

370ML. TD. 97mm. BD. 62mm. H. 103mm. Packing 6/48 Polo 00107 - Whiskey

> 300ML. TD. 87mm. BD. 74mm. H. 90mm. Packing 6/72