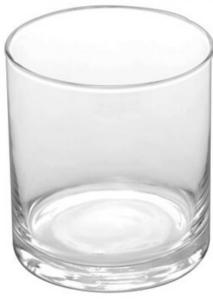

m. Packing 6/48



## Velocity

#### 00116 - Whiskey

310ML. TD. 81mm. BD. 75mm. H. 92mm. Packing 6/72



## Doctor

### 001131 - Whiskey

330ML. TD. 87mm. BD. 65mm. H. 100mm. Packing 6/48



001013 - Whiskey

300ML. TD. 80mm. BD. 72mm. H. 94mm. Packing 6/72



#### 00111 - Whiskey

300ML. TD. 84mm. BD. 61mm. H. 100mm. Packing 6/72

### 001061 - Whiskey Ring

370ML. TD. 97mm. BD. 62mm. H. 103mm. Packing 6/48

### 001064 - Whiskey Line

370ML. TD. 97mm. BD. 62mm. H. 103mm. Packing 6/48 Polo 00107 - Whiskey

> 300ML. TD. 87mm. BD. 74mm. H. 90mm. Packing 6/72









### 001011 - Whiskey

300ML TD 80mm BD 72mm H 94mm Packing 6/72



## 001012 - Whiskey

290ML TD 80mm BD 72mm H 94mm Packing 6/72

more whiskey glasses



Model : Lim1011



Model: Lim1014



Model : Lim1012



Model : Lim1015



Model : Lim1013



Model : Lim1016







Model : Lim1017

Model : Lim1018

Model : Lim1019