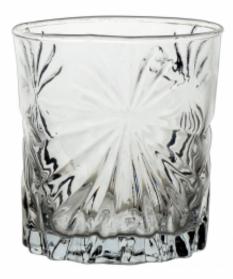

m. Packing 6/72



#### 001092 - Whiskey

300ML. TD. 85mm. BD. 80mm. H. 90mm. Packing 6/48



## Velocity

#### 00116 - Whiskey

310ML. TD. 81mm. BD. 75mm. H. 92mm. Packing 6/72



## Doctor

### 001131 - Whiskey

330ML. TD. 87mm. BD. 65mm. H. 100mm. Packing 6/48



001013 - Whiskey

300ML. TD. 80mm. BD. 72mm. H. 94mm. Packing 6/72



#### 00111 - Whiskey

300ML. TD. 84mm. BD. 61mm. H. 100mm. Packing 6/72

### 001061 - Whiskey Ring

370ML. TD. 97mm. BD. 62mm. H. 103mm. Packing 6/48

### 001064 - Whiskey Line

370ML. TD. 97mm. BD. 62mm. H. 103mm. Packing 6/48 Polo 00107 - Whiskey

> 300ML. TD. 87mm. BD. 74mm. H. 90mm. Packing 6/72









### 001011 - Whiskey

300ML TD 80mm BD 72mm H 94mm Packing 6/72



## 001012 - Whiskey

290ML TD 80mm BD 72mm H 94mm Packing 6/72

more whiskey glasses



Model : Lim1011



Model: Lim1014



Model : Lim1012



Model : Lim1015



Model : Lim1013



Model : Lim1016







Model : Lim1017

Model : Lim1018

Model : Lim1019