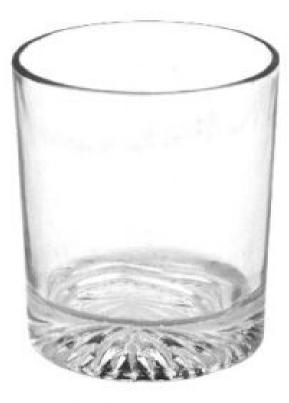

D. 54mm. H. 100mm. Packing 6/48



## 00104 - Whiskey

300ML. TD. 88mm. BD. 62mm. H. 96mm. Packing 6/72



#### 001092 - Whiskey

300ML. TD. 85mm. BD. 80mm. H. 90mm. Packing 6/48



## Velocity

#### 00116 - Whiskey

310ML. TD. 81mm. BD. 75mm. H. 92mm. Packing 6/72



## Doctor

### 001131 - Whiskey

330ML. TD. 87mm. BD. 65mm. H. 100mm. Packing 6/48



001013 - Whiskey

300ML. TD. 80mm. BD. 72mm. H. 94mm. Packing 6/72



#### 00111 - Whiskey

300ML. TD. 84mm. BD. 61mm. H. 100mm. Packing 6/72

### 001061 - Whiskey Ring

370ML. TD. 97mm. BD. 62mm. H. 103mm. Packing 6/48

### 001064 - Whiskey Line

370ML. TD. 97mm. BD. 62mm. H. 103mm. Packing 6/48 Polo 00107 - Whiskey

> 300ML. TD. 87mm. BD. 74mm. H. 90mm. Packing 6/72









### 001011 - Whiskey

300ML TD 80mm BD 72mm H 94mm Packing 6/72



## 001012 - Whiskey

290ML TD 80mm BD 72mm H 94mm Packing 6/72

more whiskey glasses



Model : Lim1011



Model: Lim1014



Model : Lim1012



Model : Lim1015



Model : Lim1013



Model : Lim1016







Model : Lim1017

Model : Lim1018

Model : Lim1019