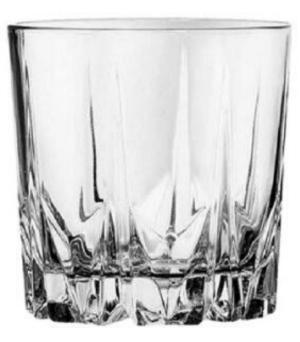

### 001131 - Whiskey

330ML. TD. 87mm. BD. 65mm. H. 100mm. Packing 6/48

001013 - Whiskey

300ML. TD. 80mm. BD. 72mm. H. 94mm. Packing 6/72