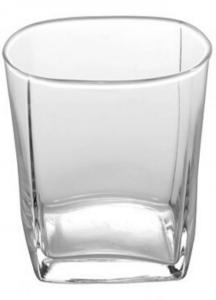

key

300ML. TD. 85mm. BD. 80mm. H. 90mm. Packing 6/48



## Velocity

#### 00116 - Whiskey

310ML. TD. 81mm. BD. 75mm. H. 92mm. Packing 6/72



## Doctor

### 001131 - Whiskey

330ML. TD. 87mm. BD. 65mm. H. 100mm. Packing 6/48



001013 - Whiskey

300ML. TD. 80mm. BD. 72mm. H. 94mm. Packing 6/72



#### 00111 - Whiskey

300ML. TD. 84mm. BD. 61mm. H. 100mm. Packing 6/72

### 001061 - Whiskey Ring

370ML. TD. 97mm. BD. 62mm. H. 103mm. Packing 6/48

### 001064 - Whiskey Line

370ML. TD. 97mm. BD. 62mm. H. 103mm. Packing 6/48 Polo 00107 - Whiskey

> 300ML. TD. 87mm. BD. 74mm. H. 90mm. Packing 6/72









### 001011 - Whiskey

300ML TD 80mm BD 72mm H 94mm Packing 6/72



## 001012 - Whiskey

290ML TD 80mm BD 72mm H 94mm Packing 6/72

more whiskey glasses



Model : Lim1011



Model: Lim1014



Model : Lim1012



Model : Lim1015



Model : Lim1013



Model : Lim1016







Model : Lim1017

Model : Lim1018

Model : Lim1019