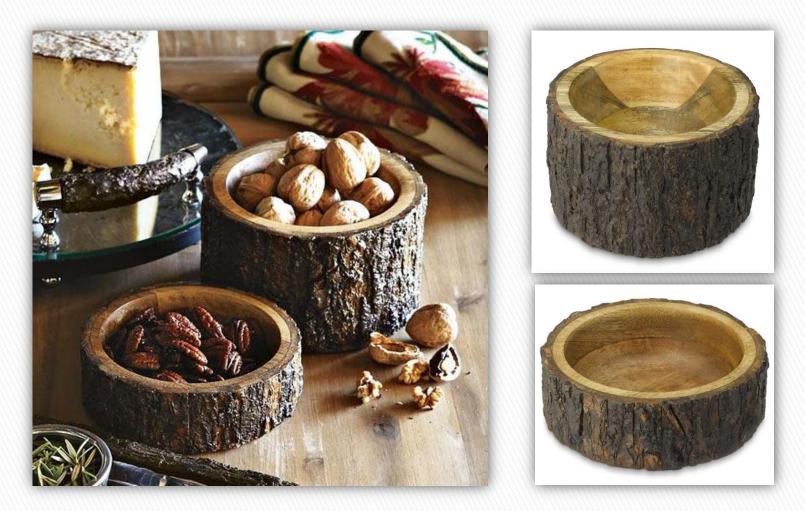

#### Wood Bark Nut Bowls

Material – Mango Wood Finish – Polished Dimension – (Big) 6" X 6" , (Small) 6" X 3" (Approx.)