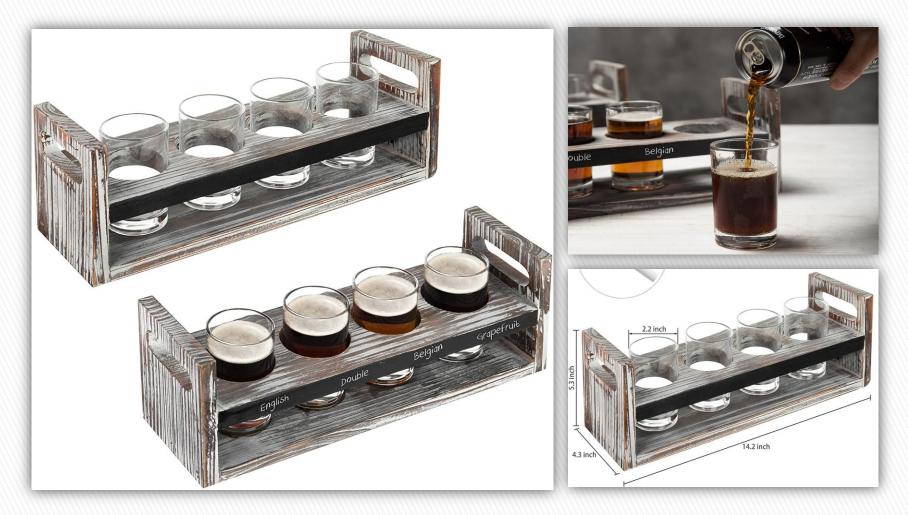

#### Beer Flight Serving Caddy

Material - Mango wood Finish - Antique Dimensions - 14.2" X 4.3" X 5.3" , (Hole) - 2.2"