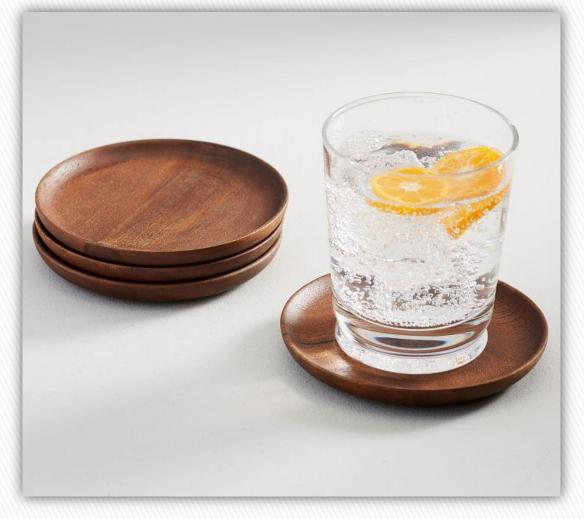

## Liquor serving tray

Material – Acacia Wood Finish – Polished Dimension – 18" X 2.2", Hole – 4" (Approx.)



#### Convertible wine bottle stand

Material – Acacia wood Finish – Polished Dimension – (Top) 18" X 12", (Height) 21", (Base cross) 12", (Spike) 5"



#### Wood wine caddy

Material – Mango Wood Finish – Polished Dimension – 12.6" X 14" X 8.6"



#### Beer Flight Serving Caddy

Material - Mango wood Finish - Antique Dimensions - 14.2" X 4.3" X 5.3" , (Hole) - 2.2"



#### **Beer Flight Tray**

Material – Mango Wood Finish – Antique Dimensions – 13.25" x 7" x 1.5", (Hole) 2"



#### Wood Bark Nut Bowls

Material – Mango Wood Finish – Polished Dimension – (Big) 6" X 6" , (Small) 6" X 3" (Approx.)



#### Coasters

Material – Mango wood , Metal Finish – Rustic Dimensions – 4"X 4"



#### Coasters

Material – Mango wood Finish – Polished Dimension – 4" X 4"



#### Cigar holder and ash tray

Material – Acacia Wood Finish – Polished Dimension 7.1" X 4" X 1.3"



#### **Bottle Stoppers**

Material – Mango wood, Metal Finish – Polished Dimensions – 5" – 6" (Approx)

### **Bottle Stoppers**

Material – Mango wood, Metal Finish – Polished Dimensions – 5" – 6" (Approx)

# Thank you