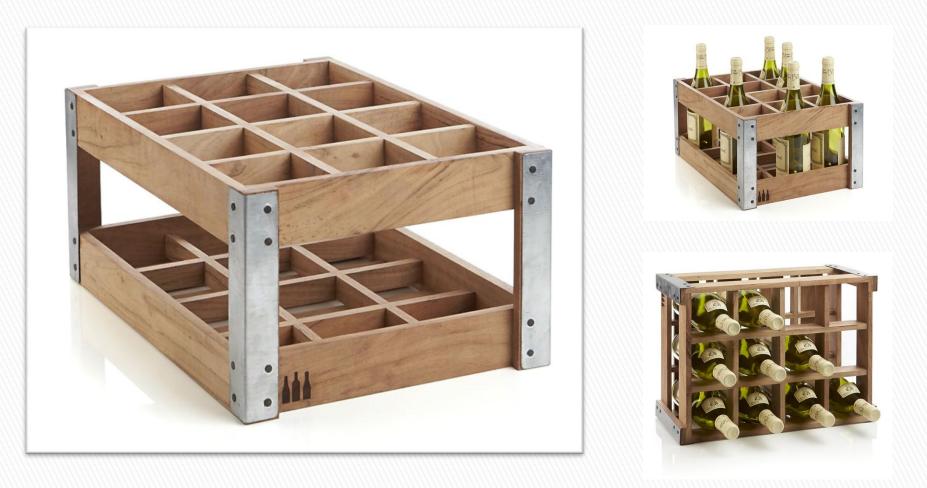

#### Bottle Rack / Crate

Material – Acacia Wood, Metal Finish – Rustic Dimensions – 13" X 4.7" X 9.8" (Approx.), Compartment – 2.8" X 2.8" (Approx.)