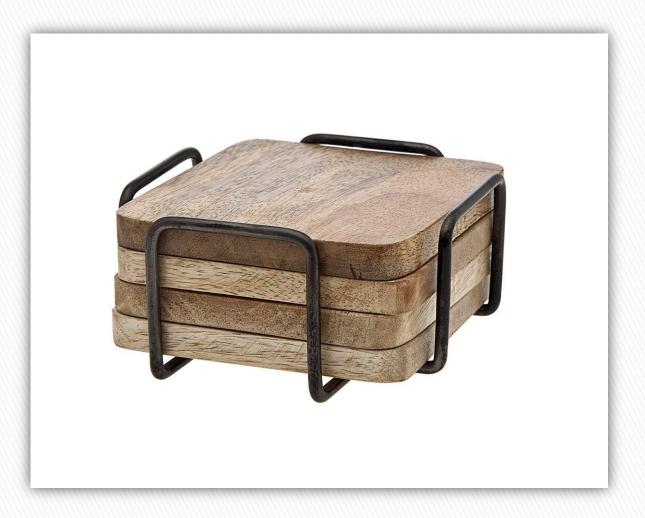

#### Coasters

Material – Mango wood , Metal Finish – Rustic Dimensions – 4"X 4"