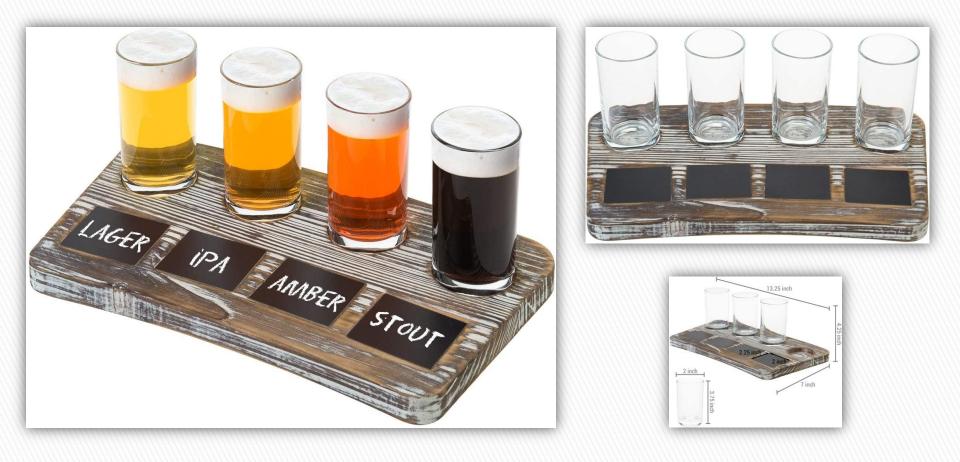

#### **Beer Flight Tray**

Material – Mango Wood Finish – Antique Dimensions – 13.25" x 7" x 1.5", (Hole) 2"