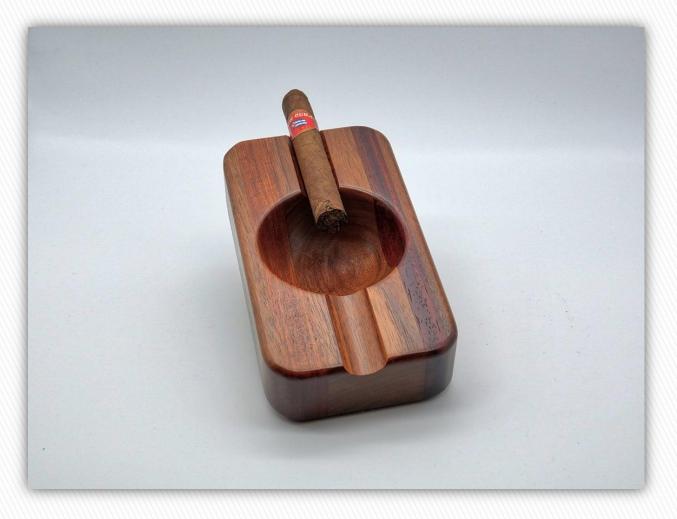

#### Cigar holder and ash tray

Material – Acacia Wood Finish – Polished Dimension 7.1" X 4" X 1.3"