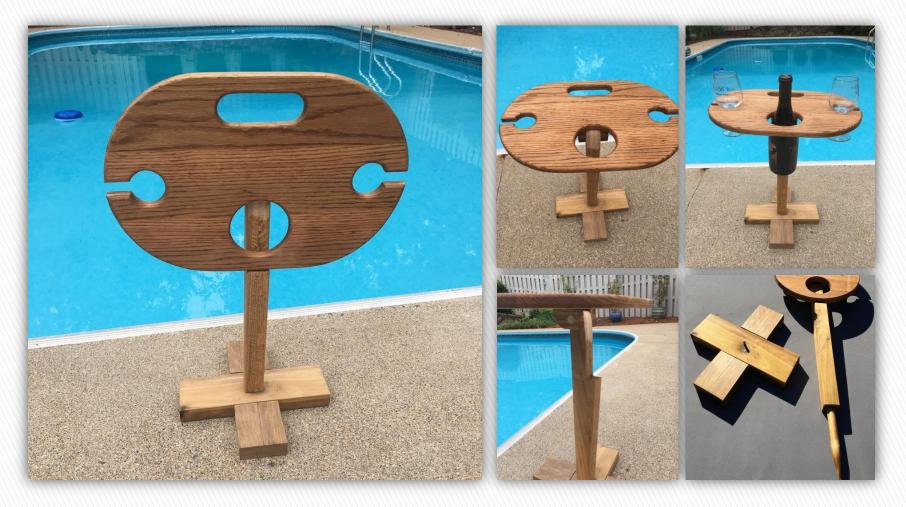

#### Convertible wine bottle stand

Material – Acacia wood Finish – Polished Dimension – (Top) 18" X 12", (Height) 21", (Base cross) 12", (Spike) 5"