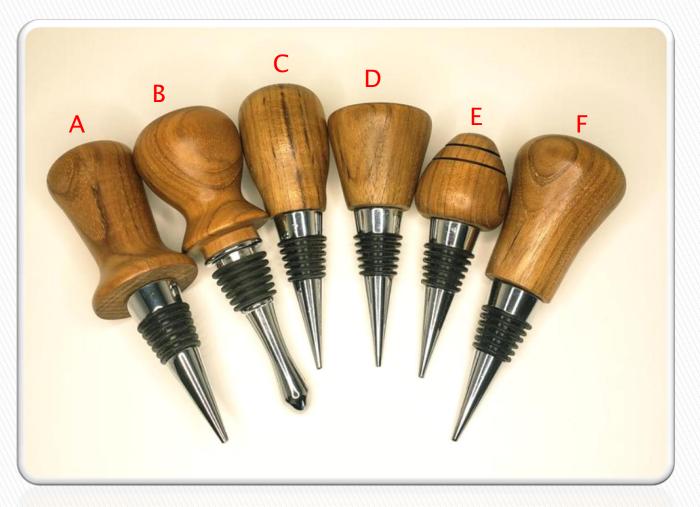

#### **Bottle Stoppers**

Material – Mango wood, Metal Finish – Polished Dimensions – 5" – 6" (Approx)

### **Bottle Stoppers**

Material – Mango wood, Metal Finish – Polished Dimensions – 5" – 6" (Approx)