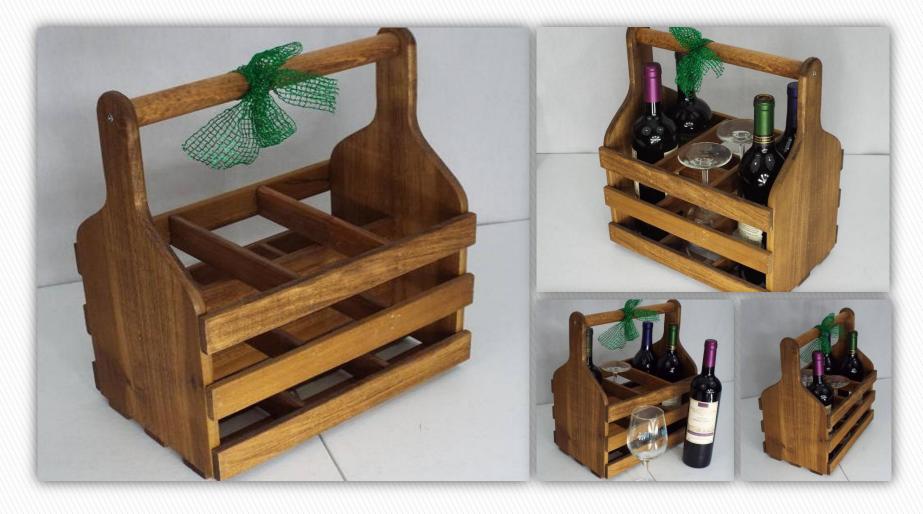

#### Wood wine caddy

Material – Mango Wood Finish – Polished Dimension – 12.6" X 14" X 8.6"