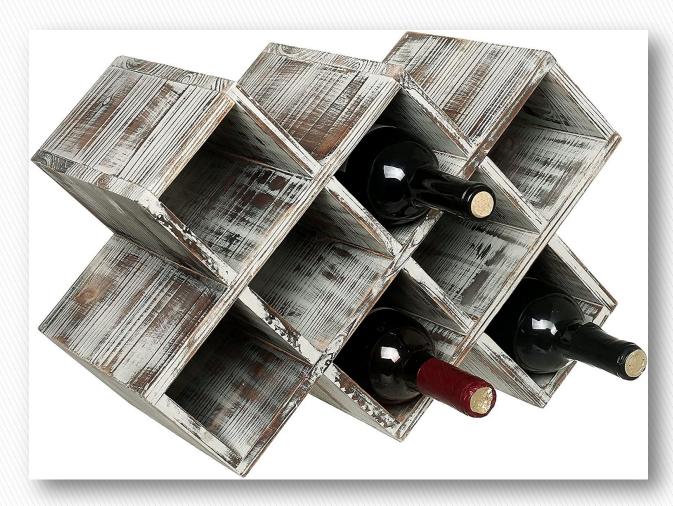

#### **Bottle Rack**

Material – Mango wood Finish – Antique Dimensions – 17.71" X 8.07" X 12" (Approx.)