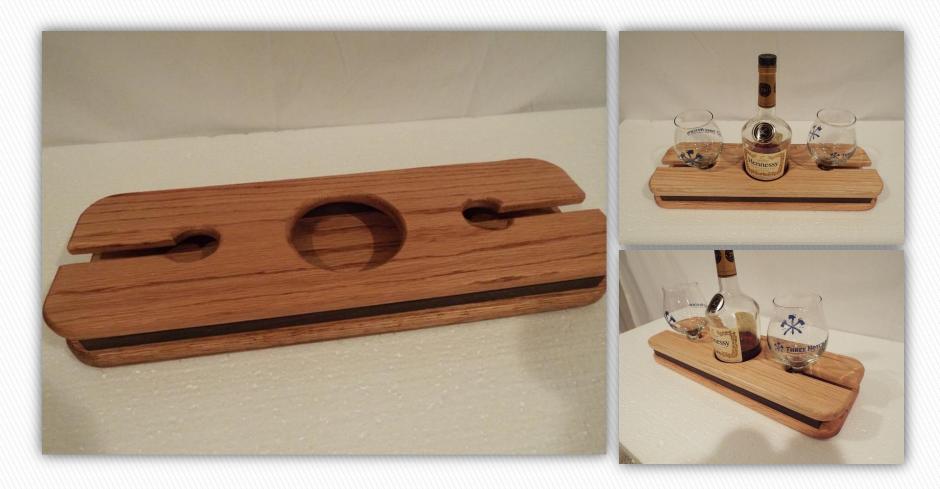

#### Beer Flight Serving Caddy

Material - Mango wood Finish - Antique Dimensions - 14.2" X 4.3" X 5.3" , (Hole) - 2.2"