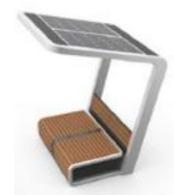

# **GPTS SMART BENCH RS01**

#### > Features

- Solar Power autonomy
- Mobile Device charging
- Quality build materials
- Easy install and mobility

#### Specification

- 70AHR battery system with regulated 10A inverter/Solar Charge Controller
- 150Wp Mono- crystalline generating solar panel 4 x 1 A/2A USB water proof ports
- Composite wood effect end panels

#### Dimensions

- Length 1680mm
- Width 700mm
- Height 1400 mm

#### Customization

Ambient LED Lighting Themed / branded ends Signage / Advertising Wi-Fi,Data gathering RAL colour options