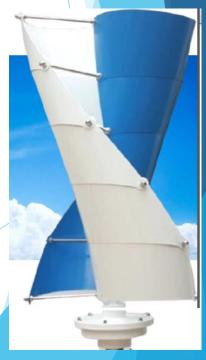

#### Features :

It is uniquely positioned because of its delivery in small wind solar hybrid solutions.

•Wind and Solar complements each other. In monsoon, when the sky is dark due to cloud cover, winds are blowing wild during those time generating more electricity and vice versa.

•Differentiator

• easy to install, modular. It doesn't require heighted towers.

•Vertical turbines start generating at 1.8 to 2 m/s hence capture local wind easily

•A good combination of wind and solar