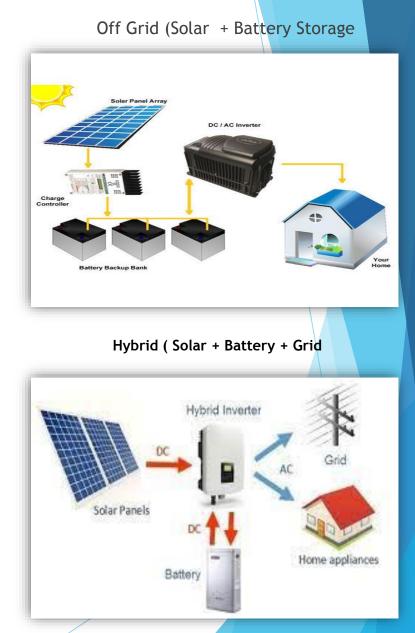

### GPTS \* Products & Services

| Sr No | Product                        | Sub Product Type                 | PRODUCT CODE TYPE         |
|-------|--------------------------------|----------------------------------|---------------------------|
| A     | Solar Tree                     | On Gird Connected - Solar        | GPTS- GC STREE            |
|       |                                | Off Grid - Solar Battery Storage | GPTS- BSTORE STREE        |
|       |                                | Hybrid - Solar + Mains           | GPTS- BTSTORE STREE       |
|       |                                | Hybrid - Wind + Solar            | GPTS- WIND STREE          |
| В     | Solar Leaf                     | Solar Leaf Circle                | GPTS- SOLAR LEAF CIR      |
|       |                                | Solar Leaf Oval                  | GPTS- SOLAR LEAF OVL      |
|       |                                |                                  |                           |
| C     | Solar Charging Station         | Solar Electric Vehicle Charging  | GPTS - SEVC               |
|       |                                | Solar Gagets Charging Station    | GPTS - SGCS               |
|       |                                |                                  |                           |
| D     | Solar Smart Bench              | Solar Bench Leaf Shades          | GPTS-SLSH - BENCH         |
|       | Solar Smart Bus Stop           | Solar Bench Seating              | GPTS-SSE - BENCH          |
|       |                                |                                  |                           |
| Е     | Solar Smart Street Light Poles | Solar High Mast Pole             | GPTS - S - HIGH MAST POLE |
|       |                                | Solar Smart Display Billboard    | GPTS - S - DISBILL POLE   |
|       |                                | Solar Decorative Light Poles     | GPTS - S - DEC- POLE      |
|       |                                |                                  |                           |
| F     | Solar Water Heater             | Solar Water Heater - ETC         | GPTS- SWH - ETC           |
|       |                                |                                  | GPTS- SWH - FPC           |
|       |                                |                                  |                           |
| G     | Solar Pumps                    | Solar DC Submersible Pump        | GPTS- SPMP -DC            |
|       |                                |                                  |                           |
| Н     | Solar MMS Structure            | Solar Carport                    | GPTS- SCARPT              |
|       |                                | Solar Roof Top                   | GPTS- SRTOP               |
|       |                                | Solar Ground Mounted             | GPTS- SGRNDMTD            |
|       |                                | Solar Operations and             |                           |
|       | Services                       | Maintenance                      |                           |
|       |                                | AMC                              |                           |
|       |                                | Under Line 24 x 7                |                           |