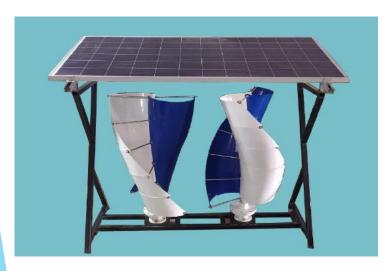

# GPTS "WIND + SOLAR "

#### Features :

It is uniquely positioned because of its delivery in small wind solar hybrid solutions.

•Wind and Solar complements each other. In monsoon, when the sky is dark due to cloud cover, winds are blowing wild during those time generating more electricity and vice versa.

•Differentiator

• easy to install, modular. It doesn't require heighted towers.

•Vertical turbines start generating at 1.8 to 2 m/s hence capture local wind easily

•A good combination of wind and solar