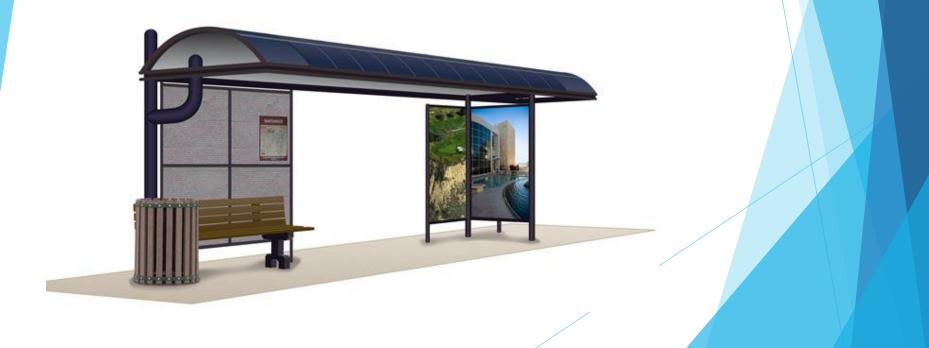

### Smart Solar Bus Stop & Application

**GPTS** have trying to over come up with solution and create Solar Bus Stop & Solar Smart Seating Bench with customize capacity & size

### Add on Applications to put up such as

- CCTV, Wi-Fi
- Weather monitoring system,
- > LCD Display Advertising Bill Board
- Cooling Fan, Mobile Charging
- Lightening

- Solar Applicable in fields: :
- > (Electricity Generation, Electricity Storage,
- > EV- Charging work Station,

# DRAWINGS & SOFTWARE

<u>Design: & Software :</u> All the Structure design, Technical details and methodology of the implementation has been arrived by structural analysis (Software AutoCad) To grab attraction on Solar Bus stop, we have tried to give a natural look further you can find GPTS make designs