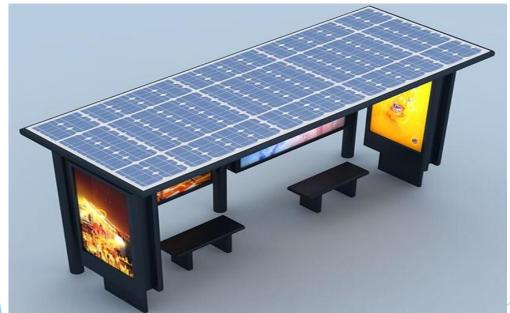

# Solar Capacity 500wp ➤ With battery Back up ➤ Led Light ➤ Bill Board

- Dimension: 2500mm x 2200mm

### **GPTS SOLAR BUST STOP OS 2**

- Solar Capacity 2 kw ➤ With battery Back up ➤ Led Light ➤ Bill Board ➤ Mobile charging point ➤ Dimension : 4000mm x 2000mm