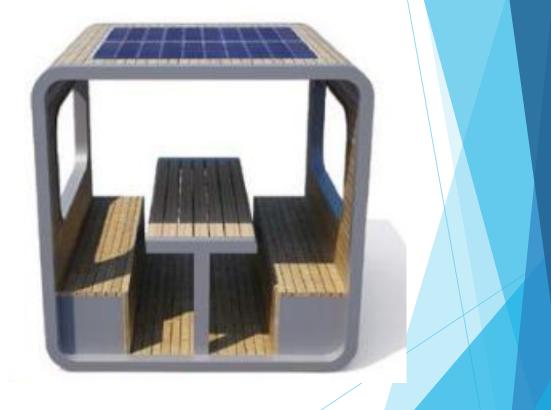

d Light
- Seating Bench 3 x 2
- Dimension : 31000 mm x 2100mm



### GPTS Solar Bus Stop ( 0SD2)



Solar Powered Capacity 1 kw

- With battery Back up
- Led Light
- Dual Bill Board
- Seating Bench 2

# **GPTS SMART BENCH RS01**

#### > Features

- Solar Power autonomy
- Mobile Device charging
- Quality build materials
- Easy install and mobility

#### Specification

- 70AHR battery system with regulated 10A inverter/Solar Charge Controller
- 150Wp Mono- crystalline generating solar panel 4 x 1 A/2A USB water proof ports
- Composite wood effect end panels

#### Dimensions

- Length 1680mm
- Width 700mm
- Height 1400 mm

#### Customization

Ambient LED Lighting Themed / branded ends Signage / Advertising Wi-Fi,Data gathering RAL colour options



# GPTS SOLAR SMART BENCH CABIN SQUARE 01





# GPTS SMARAT BENCH RS 02



### GPTS SMARAT BENCH CS 01





# GALAXY POWER

www.galaxy-power.in

Email : galaxypower4u@gmail.com Wap : 8698046932 Tel : 9762876684

Confidential

Address : 401 SR heights, NDA Road, Next to Vithal Mandir,Uttamnagar Market Pune:411023