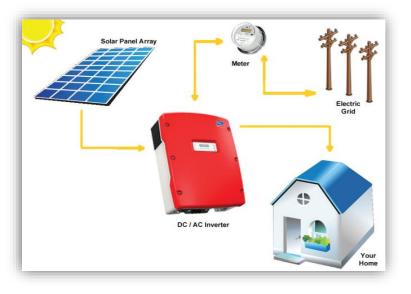

|                           |
| Н     | Solar MMS Structure            | Solar Carport                    | GPTS- SCARPT              |
|       |                                | Solar Roof Top                   | GPTS- SRTOP               |
|       |                                | Solar Ground Mounted             | GPTS- SGRNDMTD            |
|       |                                | Solar Operations and             |                           |
|       | Services                       | Maintenance                      |                           |
|       |                                | AMC                              |                           |
|       |                                | Under Line 24 x 7                |                           |

# TÝPES OF SÝSTEM





Hybrid (Wind + Solar)





### Smart Solar Bus Stop & Application

**GPTS** have trying to over come up with solution and create Solar Bus Stop & Solar Smart Seating Bench with customize capacity & size

### Add on Applications to put up such as

- CCTV, Wi-Fi
- Weather monitoring system,
- > LCD Display Advertising Bill Board
- Cooling Fan, Mobile Charging
- Lightening



- Solar Applicable in fields: :
- > (Electricity Generation, Electricity Storage,
- > EV- Charging work Station,

# DRAWINGS & SOFTWARE



<u>Design: & Software :</u> All the Structure design, Technical details and methodology of the implementation has been arrived by structural analysis (Software AutoCad) To grab attraction on Solar Bus stop, we have tried to give a natural look further you can find GPTS make designs