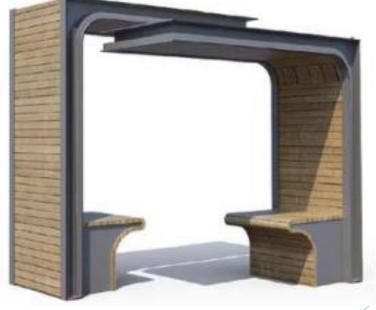

### GPTS Tensile Bus Stop 0T1

Details : Dual Bench With Tensile Look Dimension : 4000mm x 2800mm