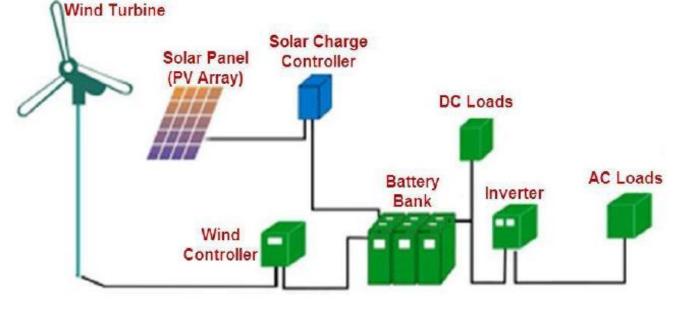

# TÝPES OF SÝSTEM

Hybrid (Wind + Solar)

# GPTS "WIND + SOLAR "

#### Features :

It is uniquely positioned because of its delivery in small wind solar hybrid solutions.

•Wind and Solar complements each other. In monsoon, when the sky is dark due to cloud cover, winds are blowing wild during those time generating more electricity and vice versa.

•Differentiator

• easy to install, modular. It doesn't require heighted towers.

•Vertical turbines start generating at 1.8 to 2 m/s hence capture local wind easily

•A good combination of wind and solar