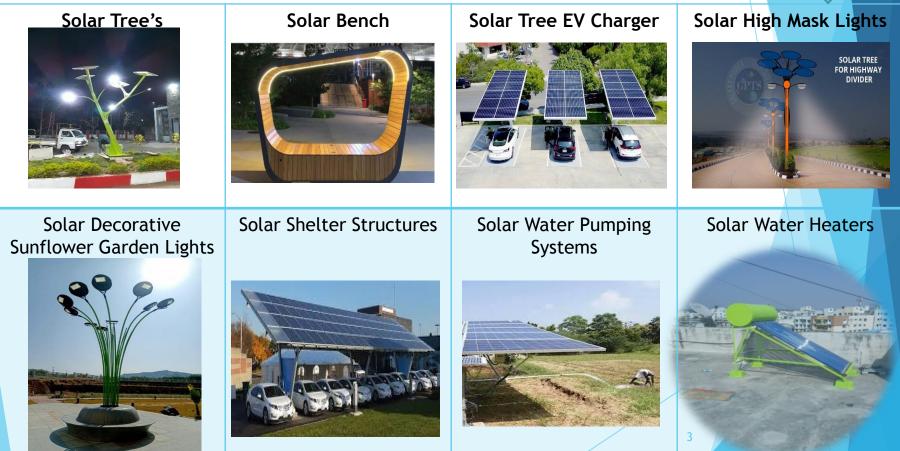

### GPTS \* Products & Services

| Sr No | Product                        | Sub Product Type                 | PRODUCT CODE TYPE         |
|-------|--------------------------------|----------------------------------|---------------------------|
| A     | Solar Tree                     | On Gird Connected - Solar        | GPTS- GC STREE            |
|       |                                | Off Grid - Solar Battery Storage | GPTS- BSTORE STREE        |
|       |                                | Hybrid - Solar + Mains           | GPTS- BTSTORE STREE       |
|       |                                | Hybrid - Wind + Solar            | GPTS- WIND STREE          |
| В     | Solar Leaf                     | Solar Leaf Circle                | GPTS- SOLAR LEAF CIR      |
|       |                                | Solar Leaf Oval                  | GPTS- SOLAR LEAF OVL      |
|       |                                |                                  |                           |
| C     | Solar Charging Station         | Solar Electric Vehicle Charging  | GPTS - SEVC               |
|       |                                | Solar Gagets Charging Station    | GPTS - SGCS               |
|       |                                |                                  |                           |
| D     | Solar Smart Bench              | Solar Bench Leaf Shades          | GPTS-SLSH - BENCH         |
|       | Solar Smart Bus Stop           | Solar Bench Seating              | GPTS-SSE - BENCH          |
|       |                                |                                  |                           |
| Е     | Solar Smart Street Light Poles | Solar High Mast Pole             | GPTS - S - HIGH MAST POLE |
|       |                                | Solar Smart Display Billboard    | GPTS - S - DISBILL POLE   |
|       |                                | Solar Decorative Light Poles     | GPTS - S - DEC- POLE      |
|       |                                |                                  |                           |
| F     | Solar Water Heater             | Solar Water Heater - ETC         | GPTS- SWH - ETC           |
|       |                                |                                  | GPTS- SWH - FPC           |
|       |                                |                                  |                           |
| G     | Solar Pumps                    | Solar DC Submersible Pump        | GPTS- SPMP -DC            |
|       |                                |                                  |                           |
| Н     | Solar MMS Structure            | Solar Carport                    | GPTS- SCARPT              |
|       |                                | Solar Roof Top                   | GPTS- SRTOP               |
|       |                                | Solar Ground Mounted             | GPTS- SGRNDMTD            |
|       |                                | Solar Operations and             |                           |
|       | Services                       | Maintenance                      |                           |
|       |                                | AMC                              |                           |
|       |                                | Under Line 24 x 7                |                           |