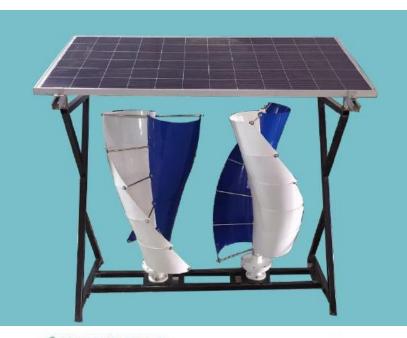

# GPTS "WIND + SOLAR "

#### Features :

It is uniquely positioned because of its delivery in small wind solar hybrid solutions.

•Wind and Solar complements each other. In monsoon, when the sky is dark due to cloud cover, winds are blowing wild during those time generating more electricity and vice versa.

•Differentiator

• easy to install, modular. It doesn't require heighted towers.

•Vertical turbines start generating at 1.8 to 2 m/s hence capture local wind easily

•A good combination of wind and solar