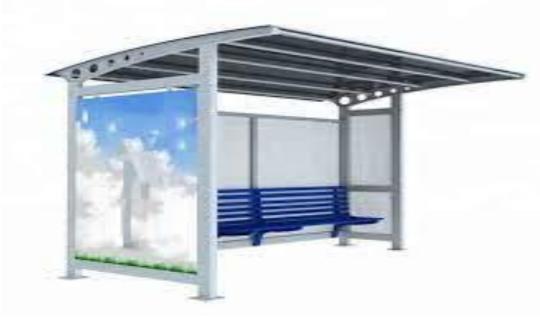

### GPTS Tensile Bus Stop 0T1

Details : Dual Bench With Tensile Look Dimension : 4000mm x 2800mm

### GPTS Solar Bus Stop SS01

500 wp Solar Powered Back Up

LED Light

Stainless Steel Structure

Dimension : 3000mm x 2000mm