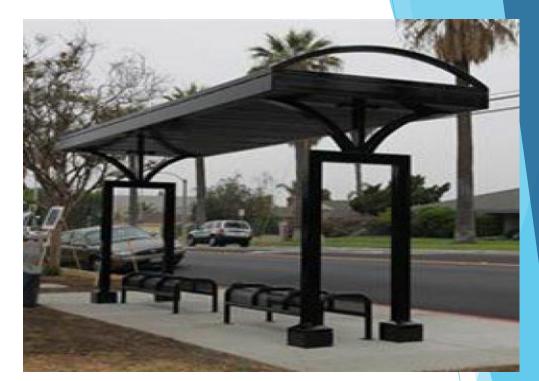

### GPTS Solar Bus Stop (0S2V1)

Solar Powered System Capacity 1 kw

- With battery Back up
- ➢ Led Light
- Seating Bench 3 x 2
- Dimension : 31000 mm x 2100mm

### GPTS Solar Bus Stop ( 0SD2)

Solar Powered Capacity 1 kw

- With battery Back up
- Led Light
- Dual Bill Board
- Seating Bench 2