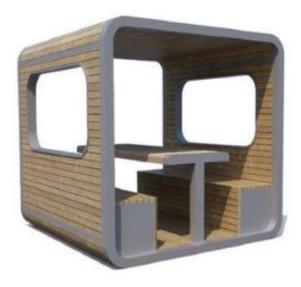

Led Light
- Seating Bench 3 x 2
- Dimension : 31000 mm x 2100mm



### GPTS Solar Bus Stop ( 0SD2)



Solar Powered Capacity 1 kw

- With battery Back up
- Led Light
- Dual Bill Board
- Seating Bench 2

# **GPTS SMART BENCH RS01**

#### > Features

- Solar Power autonomy
- Mobile Device charging
- Quality build materials
- Easy install and mobility

#### Specification

- 70AHR battery system with regulated 10A inverter/Solar Charge Controller
- 150Wp Mono- crystalline generating solar panel 4 x 1 A/2A USB water proof ports
- Composite wood effect end panels

#### Dimensions

- Length 1680mm
- Width 700mm
- Height 1400 mm

#### Customization

Ambient LED Lighting Themed / branded ends Signage / Advertising Wi-Fi,Data gathering RAL colour options



# GPTS SOLAR SMART BENCH CABIN SQUARE 01





# GPTS SMARAT BENCH RS 02



### GPTS SMARAT BENCH CS 01





# GALAXY POWER

www.galaxy-power.in

Email : galaxypower4u@gmail.com Wap : 8698046932 Tel : 9762876684

Confidential

Address : 401 SR heights, NDA Road, Next to Vithal Mandir,Uttamnagar Market Pune:411023