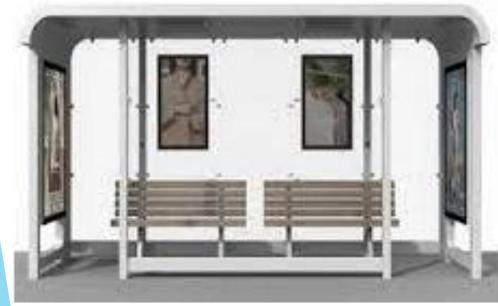

# GPST SOLAR BUS STOP OS1

# Solar Capacity 500wp ➤ With battery Back up ➤ Led Light ➤ Bill Board

- Dimension: 2500mm x 2200mm