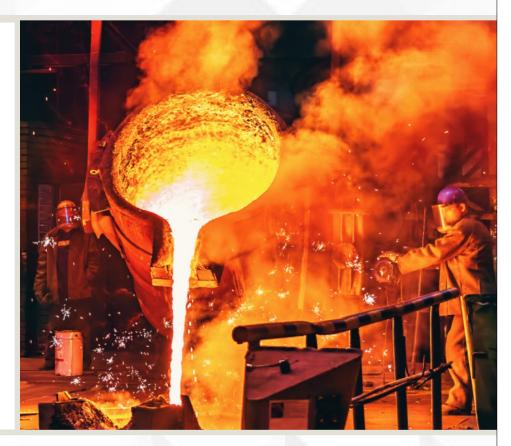

## **SPACIALIZED IN**

Neutral Ramming Mass

**Precast Crucible** 

**Fused Silica** 

Coopper /
Brass Ramming Mass

## REFRACTORY-INSULATIONS- DEGASSER

- Neutral Ramming Mass
- Basic ramming Mass
- Silica/Acidic Ramming Mass
- Mica Sheet •
- **Cerawool Blanket**
  - Micro Poruse •

- Aluminium Shots
- Aluminium Cube
- Aluminium Notch Bar
- Precast Pouring Ladle Precast Crucible •