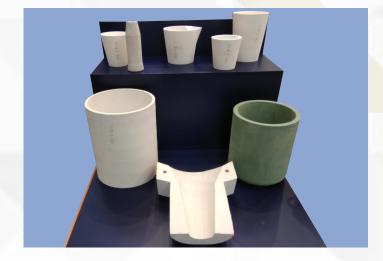

## **SPACIALIZED IN**

Neutral Ramming Mass

**Precast Crucible** 

**Fused Silica** 

Coopper /
Brass Ramming Mass

## REFRACTORY-INSULATIONS- DEGASSER

- Neutral Ramming Mass
- Basic ramming Mass
- Silica/Acidic Ramming Mass
- Mica Sheet •
- **Cerawool Blanket**
  - Micro Poruse •

- Aluminium Shots
- Aluminium Cube
- Aluminium Notch Bar
- Precast Pouring Ladle Precast Crucible •