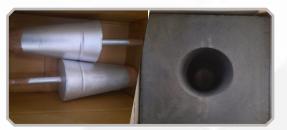

## REFRACTORY-INSULATIONS- DEGASSER

- Neutral Ramming Mass
- Basic ramming Mass
- Silica/Acidic Ramming Mass
- Mica Sheet •
- **Cerawool Blanket**
  - Micro Poruse •

- Aluminium Shots
- Aluminium Cube
- Aluminium Notch Bar
- Precast Pouring Ladle Precast Crucible •