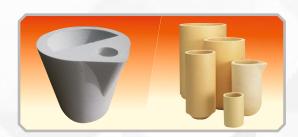

## **SPACIALIZED IN**

Neutral Ramming Mass

**Precast Crucible** 

**Fused Silica** 

Coopper /
Brass Ramming Mass

## REFRACTORY-INSULATIONS- DEGASSER

- Neutral Ramming Mass
- Basic ramming Mass
- Silica/Acidic Ramming Mass
- Mica Sheet •
- **Cerawool Blanket**
  - Micro Poruse •

- Aluminium Shots
- Aluminium Cube
- Aluminium Notch Bar
- Precast Pouring Ladle Precast Crucible •