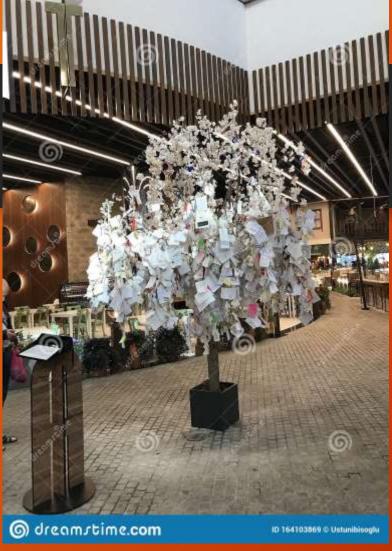

## Backpacks















# Duffle Bags















#### Diaries















#### Pen & Key Chain Set









#### Model H903

Diary Metal Keychain Metal Ball Pen





- Specifications
  This is 4 in 1 Gift Set.
  Color available Brown & Black
  It has Diary, Pen, Keychain & Card Holder
  Diary has 4yrs Calendars, Delhi & Mumbai
  Metro & Railway Map, INDIA Map etc.,
  Best Gift for Clients, Customers & Executives etc.,
  Your Logo Branding can be Possible in each piece
- Dimension: H-22.2cm / W-24.5cm / Thickness-3.2c

# Table Organisers









# Customised Mugs





















#### Customised Bottles



















### Reflective Jackets















# Safety Equipment

















### Caps











### ID Card Holders

















## Wishing Tree







### Hampers















# Customised T – Shirts













# Customised Calendars

















#### Customised Brooches















Thank You!