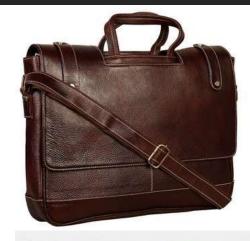

# Laptop Bags











## Backpacks















# Duffle Bags















#### Diaries















#### Pen & Key Chain Set









#### Model H903

Diary Metal Keychain Metal Ball Pen





- Specifications
  This is 4 in 1 Gift Set.
  Color available Brown & Black
  It has Diary, Pen, Keychain & Card Holder
  Diary has 4yrs Calendars, Delhi & Mumbai
  Metro & Railway Map, INDIA Map etc.,
  Best Gift for Clients, Customers & Executives etc.,
  Your Logo Branding can be Possible in each piece
- Dimension: H-22.2cm / W-24.5cm / Thickness-3.2c

# Table Organisers









# Customised Mugs





















#### Customised Bottles



















### Reflective Jackets















# Safety Equipment

















### Caps











### ID Card Holders

















## Wishing Tree