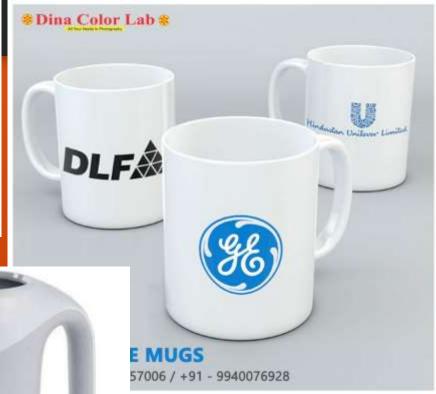

# Laptop Bags











## Backpacks















# Duffle Bags















#### Diaries















#### Pen & Key Chain Set









#### Model H903

Diary Metal Keychain Metal Ball Pen





- Specifications
  This is 4 in 1 Gift Set.
  Color available Brown & Black
  It has Diary, Pen, Keychain & Card Holder
  Diary has 4yrs Calendars, Delhi & Mumbai
  Metro & Railway Map, INDIA Map etc.,
  Best Gift for Clients, Customers & Executives etc.,
  Your Logo Branding can be Possible in each piece
- Dimension: H-22.2cm / W-24.5cm / Thickness-3.2c

# Table Organisers









# Customised Mugs





















#### Customised Bottles



















### Reflective Jackets















# Safety Equipment

















### Caps











### ID Card Holders

















## Wishing Tree







### Hampers















# Customised T – Shirts













# Customised Calendars

















#### Customised Brooches















Thank You!