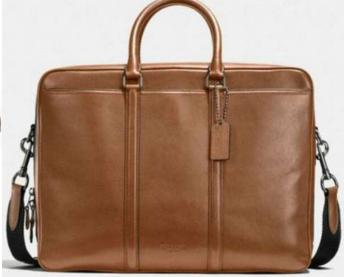

# Laptop Bags











## Backpacks















# Duffle Bags















#### Diaries















#### Pen & Key Chain Set









#### Model H903

Diary Metal Keychain Metal Ball Pen





- Specifications
  This is 4 in 1 Gift Set.
  Color available Brown & Black
  It has Diary, Pen, Keychain & Card Holder
  Diary has 4yrs Calendars, Delhi & Mumbai
  Metro & Railway Map, INDIA Map etc.,
  Best Gift for Clients, Customers & Executives etc.,
  Your Logo Branding can be Possible in each piece
- Dimension: H-22.2cm / W-24.5cm / Thickness-3.2c

# Table Organisers









# Customised Mugs





















#### Customised Bottles



















### Reflective Jackets















# Safety Equipment

















### Caps











### ID Card Holders

















## Wishing Tree