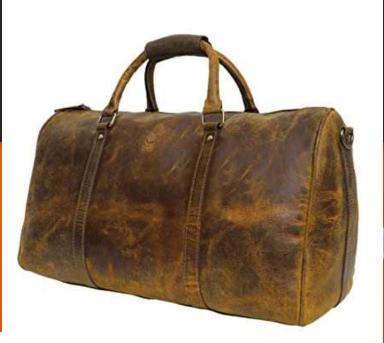

# Laptop Bags











## Backpacks















# Duffle Bags















#### Diaries















#### Pen & Key Chain Set









#### Model H903

Diary Metal Keychain Metal Ball Pen





- Specifications
  This is 4 in 1 Gift Set.
  Color available Brown & Black
  It has Diary, Pen, Keychain & Card Holder
  Diary has 4yrs Calendars, Delhi & Mumbai
  Metro & Railway Map, INDIA Map etc.,
  Best Gift for Clients, Customers & Executives etc.,
  Your Logo Branding can be Possible in each piece
- Dimension: H-22.2cm / W-24.5cm / Thickness-3.2c

# Table Organisers









# Customised Mugs





















#### Customised Bottles



















### Reflective Jackets















# Safety Equipment

















### Caps











### ID Card Holders

















## Wishing Tree







### Hampers















# Customised T –