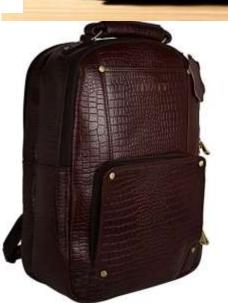

# Laptop Bags











## Backpacks















# Duffle Bags















#### Diaries















#### Pen & Key Chain Set









#### Model H903

Diary Metal Keychain Metal Ball Pen





- Specifications
  This is 4 in 1 Gift Set.
  Color available Brown & Black
  It has Diary, Pen, Keychain & Card Holder
  Diary has 4yrs Calendars, Delhi & Mumbai
  Metro & Railway Map, INDIA Map etc.,
  Best Gift for Clients, Customers & Executives etc.,
  Your Logo Branding can be Possible in each piece
- Dimension: H-22.2cm / W-24.5cm / Thickness-3.2c

# Table Organisers









# Customised Mugs





















#### Customised Bottles



















### Reflective Jackets















# Safety Equipment

















### Caps











### ID Card Holders

















## Wishing Tree







### Hampers