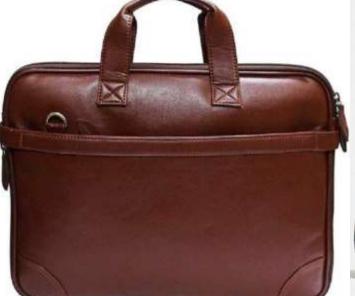

# Laptop Bags











## Backpacks















# Duffle Bags















#### Diaries















#### Pen & Key Chain Set









#### Model H903

Diary Metal Keychain Metal Ball Pen





- Specifications
  This is 4 in 1 Gift Set.
  Color available Brown & Black
  It has Diary, Pen, Keychain & Card Holder
  Diary has 4yrs Calendars, Delhi & Mumbai
  Metro & Railway Map, INDIA Map etc.,
  Best Gift for Clients, Customers & Executives etc.,
  Your Logo Branding can be Possible in each piece
- Dimension: H-22.2cm / W-24.5cm / Thickness-3.2c

# Table Organisers









# Customised Mugs





















#### Customised Bottles



















### Reflective Jackets















# Safety Equipment

















### Caps











### ID Card Holders

















## Wishing Tree