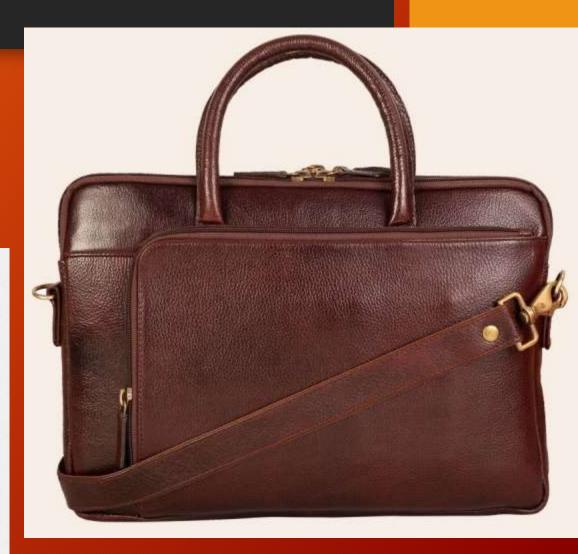

# Laptop Bags











## Backpacks















# Duffle Bags















#### Diaries















#### Pen & Key Chain Set









#### Model H903

Diary Metal Keychain Metal Ball Pen





- Specifications
  This is 4 in 1 Gift Set.
  Color available Brown & Black
  It has Diary, Pen, Keychain & Card Holder
  Diary has 4yrs Calendars, Delhi & Mumbai
  Metro & Railway Map, INDIA Map etc.,
  Best Gift for Clients, Customers & Executives etc.,
  Your Logo Branding can be Possible in each piece
- Dimension: H-22.2cm / W-24.5cm / Thickness-3.2c

# Table Organisers









# Customised Mugs





















#### Customised Bottles



















### Reflective Jackets















# Safety Equipment

















### Caps











### ID Card Holders

















## Wishing Tree