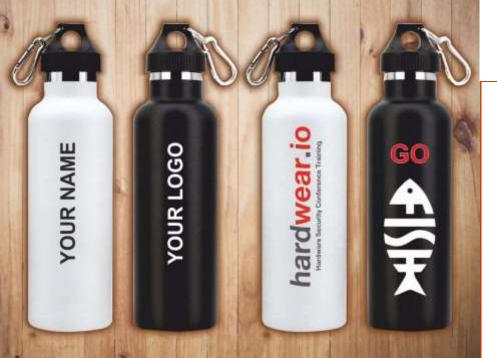

# Laptop Bags











## Backpacks















# Duffle Bags















#### Diaries















#### Pen & Key Chain Set









#### Model H903

Diary Metal Keychain Metal Ball Pen





- Specifications
  This is 4 in 1 Gift Set.
  Color available Brown & Black
  It has Diary, Pen, Keychain & Card Holder
  Diary has 4yrs Calendars, Delhi & Mumbai
  Metro & Railway Map, INDIA Map etc.,
  Best Gift for Clients, Customers & Executives etc.,
  Your Logo Branding can be Possible in each piece
- Dimension: H-22.2cm / W-24.5cm / Thickness-3.2c

# Table Organisers









# Customised Mugs





















#### Customised Bottles



















### Reflective Jackets















# Safety Equipment

















### Caps











### ID Card Holders

















## Wishing Tree







### Hampers















# Customised T – Shirts













# Customised Calendars

















#### Customised Brooches















Thank You!