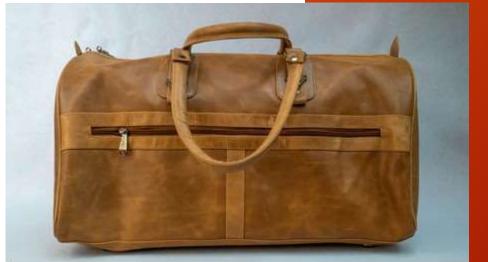

# Laptop Bags











## Backpacks















# Duffle Bags















#### Diaries















#### Pen & Key Chain Set









#### Model H903

Diary Metal Keychain Metal Ball Pen





- Specifications
  This is 4 in 1 Gift Set.
  Color available Brown & Black
  It has Diary, Pen, Keychain & Card Holder
  Diary has 4yrs Calendars, Delhi & Mumbai
  Metro & Railway Map, INDIA Map etc.,
  Best Gift for Clients, Customers & Executives etc.,
  Your Logo Branding can be Possible in each piece
- Dimension: H-22.2cm / W-24.5cm / Thickness-3.2c

# Table Organisers









# Customised Mugs





















#### Customised Bottles



















### Reflective Jackets















# Safety Equipment

















### Caps











### ID Card Holders

















## Wishing Tree







### Hampers















# Customised T – Shirts