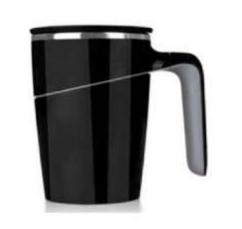

# Laptop Bags











## Backpacks















# Duffle Bags















#### Diaries















#### Pen & Key Chain Set









#### Model H903

Diary Metal Keychain Metal Ball Pen





- Specifications
  This is 4 in 1 Gift Set.
  Color available Brown & Black
  It has Diary, Pen, Keychain & Card Holder
  Diary has 4yrs Calendars, Delhi & Mumbai
  Metro & Railway Map, INDIA Map etc.,
  Best Gift for Clients, Customers & Executives etc.,
  Your Logo Branding can be Possible in each piece
- Dimension: H-22.2cm / W-24.5cm / Thickness-3.2c

# Table Organisers









# Customised Mugs





















#### Customised Bottles



















### Reflective Jackets















# Safety Equipment

















### Caps











### ID Card Holders

















## Wishing Tree







### Hampers















# Customised T – Shirts













# Customised Calendars

















#### Customised Brooches















Thank You!