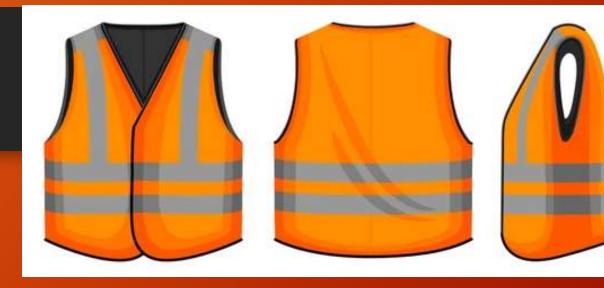

# Laptop Bags











## Backpacks















# Duffle Bags















#### Diaries















#### Pen & Key Chain Set









#### Model H903

Diary Metal Keychain Metal Ball Pen





- Specifications
  This is 4 in 1 Gift Set.
  Color available Brown & Black
  It has Diary, Pen, Keychain & Card Holder
  Diary has 4yrs Calendars, Delhi & Mumbai
  Metro & Railway Map, INDIA Map etc.,
  Best Gift for Clients, Customers & Executives etc.,
  Your Logo Branding can be Possible in each piece
- Dimension: H-22.2cm / W-24.5cm / Thickness-3.2c

# Table Organisers









# Customised Mugs





















#### Customised Bottles



















### Reflective Jackets















# Safety Equipment

















### Caps











### ID Card Holders

















## Wishing Tree







### Hampers















# Customised T – Shirts













# Customised Calendars

















#### Customised Brooches















Thank You!