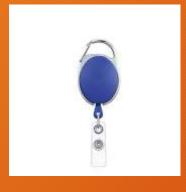

# Laptop Bags











## Backpacks















# Duffle Bags















#### Diaries















#### Pen & Key Chain Set









#### Model H903

Diary Metal Keychain Metal Ball Pen





- Specifications
  This is 4 in 1 Gift Set.
  Color available Brown & Black
  It has Diary, Pen, Keychain & Card Holder
  Diary has 4yrs Calendars, Delhi & Mumbai
  Metro & Railway Map, INDIA Map etc.,
  Best Gift for Clients, Customers & Executives etc.,
  Your Logo Branding can be Possible in each piece
- Dimension: H-22.2cm / W-24.5cm / Thickness-3.2c

# Table Organisers









# Customised Mugs





















#### Customised Bottles



















### Reflective Jackets















# Safety Equipment

















### Caps











### ID Card Holders

















## Wishing Tree







### Hampers















# Customised T – Shirts













# Customised Calendars

















#### Customised Brooches















Thank You!