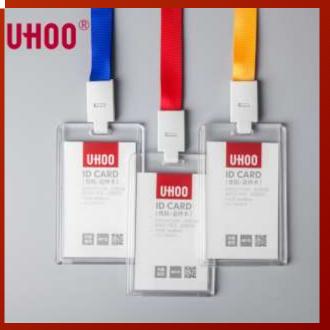

# Laptop Bags











## Backpacks















# Duffle Bags















#### Diaries















#### Pen & Key Chain Set









#### Model H903

Diary Metal Keychain Metal Ball Pen





- Specifications
  This is 4 in 1 Gift Set.
  Color available Brown & Black
  It has Diary, Pen, Keychain & Card Holder
  Diary has 4yrs Calendars, Delhi & Mumbai
  Metro & Railway Map, INDIA Map etc.,
  Best Gift for Clients, Customers & Executives etc.,
  Your Logo Branding can be Possible in each piece
- Dimension: H-22.2cm / W-24.5cm / Thickness-3.2c

# Table Organisers









# Customised Mugs





















#### Customised Bottles



















### Reflective Jackets















# Safety Equipment

















### Caps











### ID Card Holders

















## Wishing Tree







### Hampers















# Customised T – Shirts













# Customised Calendars

















#### Customised Brooches















Thank You!