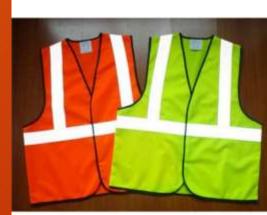

# Laptop Bags











## Backpacks















# Duffle Bags















#### Diaries















#### Pen & Key Chain Set









#### Model H903

Diary Metal Keychain Metal Ball Pen





- Specifications
  This is 4 in 1 Gift Set.
  Color available Brown & Black
  It has Diary, Pen, Keychain & Card Holder
  Diary has 4yrs Calendars, Delhi & Mumbai
  Metro & Railway Map, INDIA Map etc.,
  Best Gift for Clients, Customers & Executives etc.,
  Your Logo Branding can be Possible in each piece
- Dimension: H-22.2cm / W-24.5cm / Thickness-3.2c

# Table Organisers









# Customised Mugs





















#### Customised Bottles



















### Reflective Jackets















# Safety Equipment

















### Caps











### ID Card Holders

















## Wishing Tree







### Hampers















# Customised T – Shirts













# Customised Calendars

















#### Customised Brooches















Thank You!