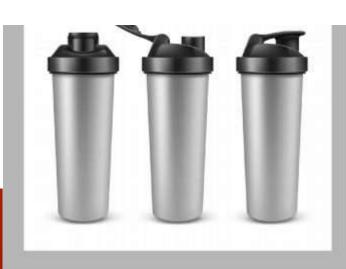

# Laptop Bags











## Backpacks















# Duffle Bags















#### Diaries















#### Pen & Key Chain Set









#### Model H903

Diary Metal Keychain Metal Ball Pen





- Specifications
  This is 4 in 1 Gift Set.
  Color available Brown & Black
  It has Diary, Pen, Keychain & Card Holder
  Diary has 4yrs Calendars, Delhi & Mumbai
  Metro & Railway Map, INDIA Map etc.,
  Best Gift for Clients, Customers & Executives etc.,
  Your Logo Branding can be Possible in each piece
- Dimension: H-22.2cm / W-24.5cm / Thickness-3.2c

# Table Organisers









# Customised Mugs





















#### Customised Bottles



















### Reflective Jackets















# Safety Equipment

















### Caps











### ID Card Holders

















## Wishing Tree







### Hampers















# Customised T – Shirts













# Customised Calendars

















#### Customised Brooches















Thank You!