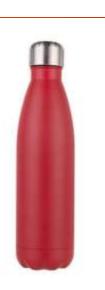

# Laptop Bags











## Backpacks















# Duffle Bags















#### Diaries















#### Pen & Key Chain Set









#### Model H903

Diary Metal Keychain Metal Ball Pen





- Specifications
  This is 4 in 1 Gift Set.
  Color available Brown & Black
  It has Diary, Pen, Keychain & Card Holder
  Diary has 4yrs Calendars, Delhi & Mumbai
  Metro & Railway Map, INDIA Map etc.,
  Best Gift for Clients, Customers & Executives etc.,
  Your Logo Branding can be Possible in each piece
- Dimension: H-22.2cm / W-24.5cm / Thickness-3.2c

# Table Organisers









# Customised Mugs





















#### Customised Bottles



















### Reflective Jackets















# Safety Equipment

















### Caps











### ID Card Holders

















## Wishing Tree







### Hampers















# Customised T – Shirts













# Customised Calendars

















#### Customised Brooches















Thank You!