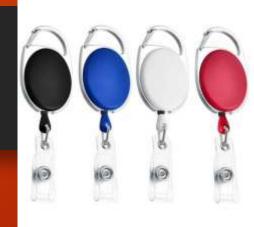

# Laptop Bags











## Backpacks















# Duffle Bags















#### Diaries















#### Pen & Key Chain Set









#### Model H903

Diary Metal Keychain Metal Ball Pen





- Specifications
  This is 4 in 1 Gift Set.
  Color available Brown & Black
  It has Diary, Pen, Keychain & Card Holder
  Diary has 4yrs Calendars, Delhi & Mumbai
  Metro & Railway Map, INDIA Map etc.,
  Best Gift for Clients, Customers & Executives etc.,
  Your Logo Branding can be Possible in each piece
- Dimension: H-22.2cm / W-24.5cm / Thickness-3.2c

# Table Organisers









# Customised Mugs





















#### Customised Bottles



















### Reflective Jackets















# Safety Equipment

















### Caps











### ID Card Holders

















## Wishing Tree







### Hampers















# Customised T – Shirts













# Customised Calendars

















#### Customised Brooches















Thank You!