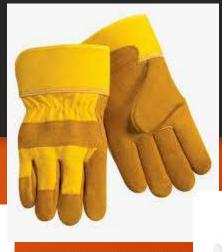

# Laptop Bags











## Backpacks















# Duffle Bags















#### Diaries















#### Pen & Key Chain Set









#### Model H903

Diary Metal Keychain Metal Ball Pen





- Specifications
  This is 4 in 1 Gift Set.
  Color available Brown & Black
  It has Diary, Pen, Keychain & Card Holder
  Diary has 4yrs Calendars, Delhi & Mumbai
  Metro & Railway Map, INDIA Map etc.,
  Best Gift for Clients, Customers & Executives etc.,
  Your Logo Branding can be Possible in each piece
- Dimension: H-22.2cm / W-24.5cm / Thickness-3.2c

# Table Organisers









# Customised Mugs





















#### Customised Bottles



















### Reflective Jackets















# Safety Equipment

















### Caps











### ID Card Holders

















## Wishing Tree







### Hampers















# Customised T – Shirts













# Customised Calendars

















#### Customised Brooches















Thank You!