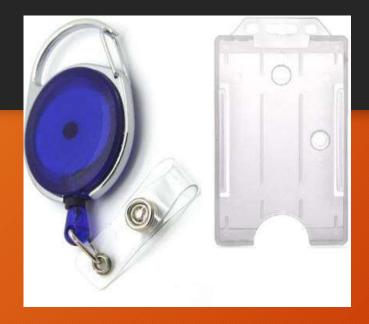

# Laptop Bags











## Backpacks















# Duffle Bags















#### Diaries















#### Pen & Key Chain Set









#### Model H903

Diary Metal Keychain Metal Ball Pen





- Specifications
  This is 4 in 1 Gift Set.
  Color available Brown & Black
  It has Diary, Pen, Keychain & Card Holder
  Diary has 4yrs Calendars, Delhi & Mumbai
  Metro & Railway Map, INDIA Map etc.,
  Best Gift for Clients, Customers & Executives etc.,
  Your Logo Branding can be Possible in each piece
- Dimension: H-22.2cm / W-24.5cm / Thickness-3.2c

# Table Organisers









# Customised Mugs





















#### Customised Bottles



















### Reflective Jackets















# Safety Equipment

















### Caps











### ID Card Holders

















## Wishing Tree







### Hampers















# Customised T – Shirts













# Customised Calendars

















#### Customised Brooches















Thank You!