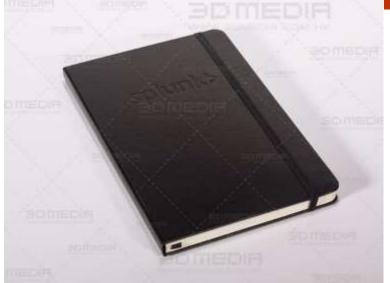

# Laptop Bags











## Backpacks















# Duffle Bags















#### Diaries















#### Pen & Key Chain Set









#### Model H903

Diary Metal Keychain Metal Ball Pen





- Specifications
  This is 4 in 1 Gift Set.
  Color available Brown & Black
  It has Diary, Pen, Keychain & Card Holder
  Diary has 4yrs Calendars, Delhi & Mumbai
  Metro & Railway Map, INDIA Map etc.,
  Best Gift for Clients, Customers & Executives etc.,
  Your Logo Branding can be Possible in each piece
- Dimension: H-22.2cm / W-24.5cm / Thickness-3.2c

# Table Organisers









# Customised Mugs





















#### Customised Bottles



















### Reflective Jackets















# Safety Equipment

















### Caps











### ID Card Holders

















## Wishing Tree







### Hampers















# Customised T – Shirts













# Customised C