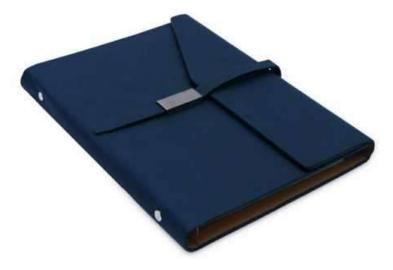

# Laptop Bags











## Backpacks















# Duffle Bags















#### Diaries















#### Pen & Key Chain Set









#### Model H903

Diary Metal Keychain Metal Ball Pen





- Specifications
  This is 4 in 1 Gift Set.
  Color available Brown & Black
  It has Diary, Pen, Keychain & Card Holder
  Diary has 4yrs Calendars, Delhi & Mumbai
  Metro & Railway Map, INDIA Map etc.,
  Best Gift for Clients, Customers & Executives etc.,
  Your Logo Branding can be Possible in each piece
- Dimension: H-22.2cm / W-24.5cm / Thickness-3.2c

# Table Organisers









# Customised Mugs





















#### Customised Bottles



















### Reflective Jackets















# Safety Equipment

















### Caps











### ID Card Holders

















## Wishing Tree







### Hampers















# Customised T – Shirts













# Customised