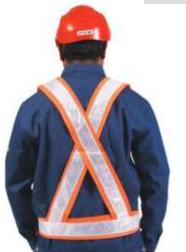

# Laptop Bags











## Backpacks















# Duffle Bags















#### Diaries















#### Pen & Key Chain Set









#### Model H903

Diary Metal Keychain Metal Ball Pen





- Specifications
  This is 4 in 1 Gift Set.
  Color available Brown & Black
  It has Diary, Pen, Keychain & Card Holder
  Diary has 4yrs Calendars, Delhi & Mumbai
  Metro & Railway Map, INDIA Map etc.,
  Best Gift for Clients, Customers & Executives etc.,
  Your Logo Branding can be Possible in each piece
- Dimension: H-22.2cm / W-24.5cm / Thickness-3.2c

# Table Organisers









# Customised Mugs





















#### Customised Bottles



















### Reflective Jackets















# Safety Equipment

















### Caps











### ID Card Holders

















## Wishing Tree







### Hampers















# Customised T – Shirts













# Customised Calendars

















#### Customised Brooches















Thank You!