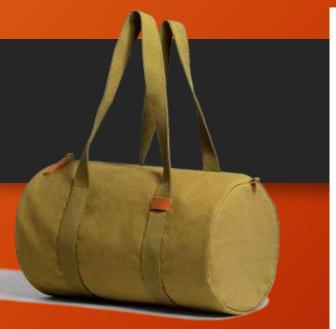

# Laptop Bags











## Backpacks















# Duffle Bags















#### Diaries















#### Pen & Key Chain Set









#### Model H903

Diary Metal Keychain Metal Ball Pen





- Specifications
  This is 4 in 1 Gift Set.
  Color available Brown & Black
  It has Diary, Pen, Keychain & Card Holder
  Diary has 4yrs Calendars, Delhi & Mumbai
  Metro & Railway Map, INDIA Map etc.,
  Best Gift for Clients, Customers & Executives etc.,
  Your Logo Branding can be Possible in each piece
- Dimension: H-22.2cm / W-24.5cm / Thickness-3.2c

# Table Organisers









# Customised Mugs





















#### Customised Bottles



















### Reflective Jackets















# Safety Equipment

















### Caps











### ID Card Holders

















## Wishing Tree







### Hampers















# Customised T – Sh