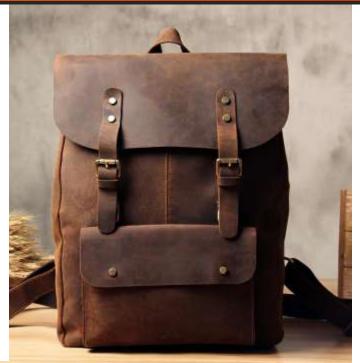

# Laptop Bags











## Backpacks















# Duffle Bags















#### Diaries















#### Pen & Key Chain Set









#### Model H903

Diary Metal Keychain Metal Ball Pen





- Specifications
  This is 4 in 1 Gift Set.
  Color available Brown & Black
  It has Diary, Pen, Keychain & Card Holder
  Diary has 4yrs Calendars, Delhi & Mumbai
  Metro & Railway Map, INDIA Map etc.,
  Best Gift for Clients, Customers & Executives etc.,
  Your Logo Branding can be Possible in each piece
- Dimension: H-22.2cm / W-24.5cm / Thickness-3.2c

# Table Organisers









# Customised Mugs





















#### Customised Bottles



















### Reflective Jackets















# Safety Equipment

















### Caps











### ID Card Holders

















## Wishing Tree







### Hampers