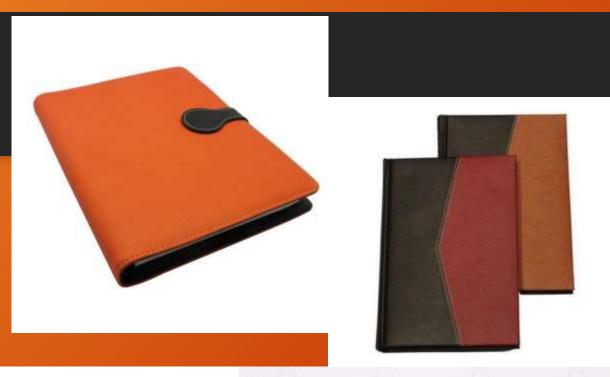

# Laptop Bags











## Backpacks















# Duffle Bags















#### Diaries















#### Pen & Key Chain Set









#### Model H903

Diary Metal Keychain Metal Ball Pen





- Specifications
  This is 4 in 1 Gift Set.
  Color available Brown & Black
  It has Diary, Pen, Keychain & Card Holder
  Diary has 4yrs Calendars, Delhi & Mumbai
  Metro & Railway Map, INDIA Map etc.,
  Best Gift for Clients, Customers & Executives etc.,
  Your Logo Branding can be Possible in each piece
- Dimension: H-22.2cm / W-24.5cm / Thickness-3.2c

# Table Organisers









# Customised Mugs





















#### Customised Bottles



















### Reflective Jackets















# Safety Equipment

















### Caps











### ID Card Holders

















## Wishing Tree







### Hampers















# Customised T – Shirts













# Custom