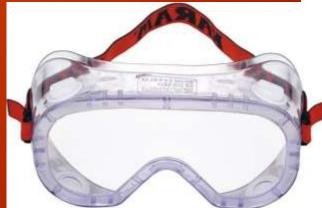

# Laptop Bags











## Backpacks















# Duffle Bags















#### Diaries















#### Pen & Key Chain Set









#### Model H903

Diary Metal Keychain Metal Ball Pen





- Specifications
  This is 4 in 1 Gift Set.
  Color available Brown & Black
  It has Diary, Pen, Keychain & Card Holder
  Diary has 4yrs Calendars, Delhi & Mumbai
  Metro & Railway Map, INDIA Map etc.,
  Best Gift for Clients, Customers & Executives etc.,
  Your Logo Branding can be Possible in each piece
- Dimension: H-22.2cm / W-24.5cm / Thickness-3.2c

# Table Organisers









# Customised Mugs





















#### Customised Bottles



















### Reflective Jackets















# Safety Equipment

















### Caps











### ID Card Holders

















## Wishing Tree







### Hampers















# Customised T – Shirts













# Customised Calendars

















#### Customised Brooches















Thank You!