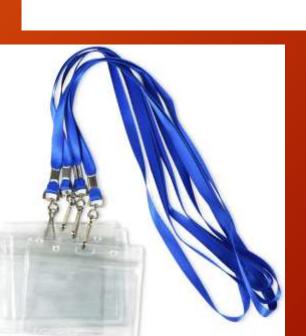

# Laptop Bags











## Backpacks















# Duffle Bags















#### Diaries















#### Pen & Key Chain Set









#### Model H903

Diary Metal Keychain Metal Ball Pen





- Specifications
  This is 4 in 1 Gift Set.
  Color available Brown & Black
  It has Diary, Pen, Keychain & Card Holder
  Diary has 4yrs Calendars, Delhi & Mumbai
  Metro & Railway Map, INDIA Map etc.,
  Best Gift for Clients, Customers & Executives etc.,
  Your Logo Branding can be Possible in each piece
- Dimension: H-22.2cm / W-24.5cm / Thickness-3.2c

# Table Organisers









# Customised Mugs





















#### Customised Bottles



















### Reflective Jackets















# Safety Equipment

















### Caps











### ID Card Holders

















## Wishing Tree







### Hampers















# Customised T – Shirts













# Customised Calendars

















#### Customised Brooches















Thank You!