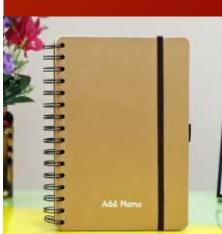

# Laptop Bags











## Backpacks















# Duffle Bags















#### Diaries















#### Pen & Key Chain Set









#### Model H903

Diary Metal Keychain Metal Ball Pen





- Specifications
  This is 4 in 1 Gift Set.
  Color available Brown & Black
  It has Diary, Pen, Keychain & Card Holder
  Diary has 4yrs Calendars, Delhi & Mumbai
  Metro & Railway Map, INDIA Map etc.,
  Best Gift for Clients, Customers & Executives etc.,
  Your Logo Branding can be Possible in each piece
- Dimension: H-22.2cm / W-24.5cm / Thickness-3.2c

# Table Organisers









# Customised Mugs





















#### Customised Bottles



















### Reflective Jackets















# Safety Equipment

















### Caps











### ID Card Holders

















## Wishing Tree







### Hampers















# Customised T – Shirts













# Customised Calen