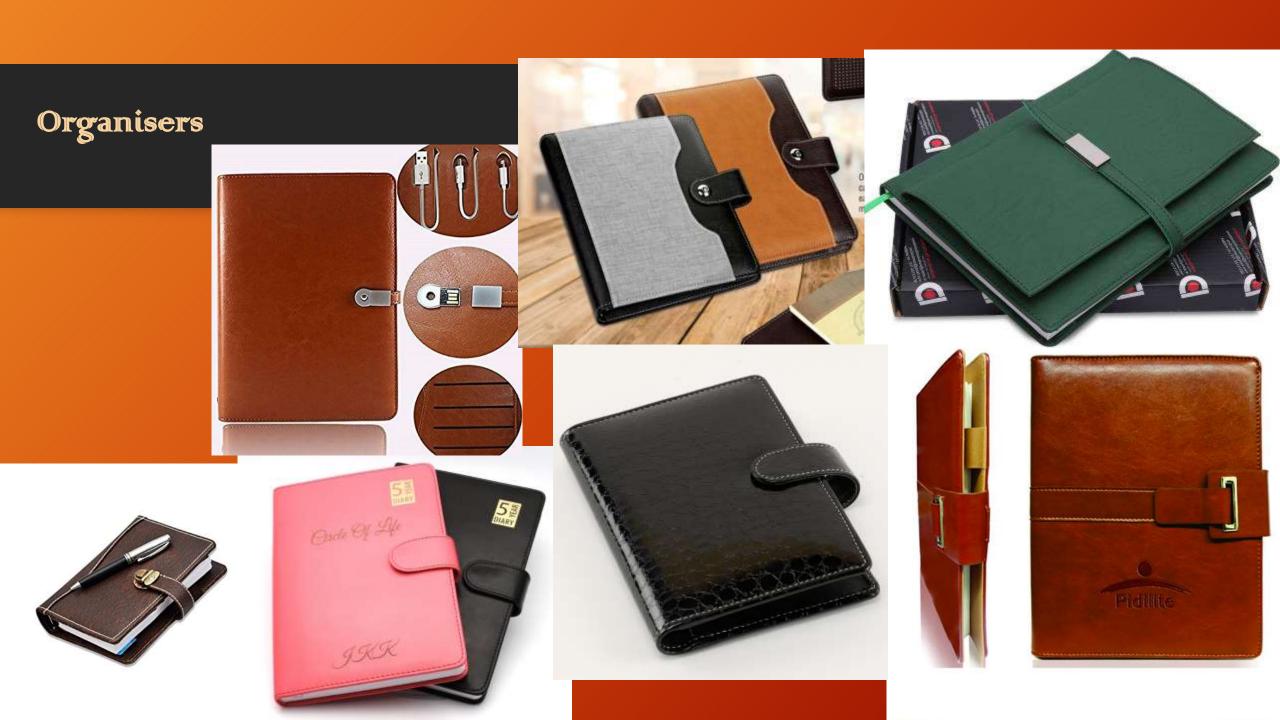

# Laptop Bags











## Backpacks















# Duffle Bags















#### Diaries















#### Pen & Key Chain Set









#### Model H903

Diary Metal Keychain Metal Ball Pen





- Specifications
  This is 4 in 1 Gift Set.
  Color available Brown & Black
  It has Diary, Pen, Keychain & Card Holder
  Diary has 4yrs Calendars, Delhi & Mumbai
  Metro & Railway Map, INDIA Map etc.,
  Best Gift for Clients, Customers & Executives etc.,
  Your Logo Branding can be Possible in each piece
- Dimension: H-22.2cm / W-24.5cm / Thickness-3.2c

# Table Organisers









# Customised Mugs





















#### Customised Bottles



















### Reflective Jackets















# Safety Equipment

















### Caps











### ID Card Holders

















## Wishing Tree







### Hampers















# Customised T – Shirts













# Customised Calenda