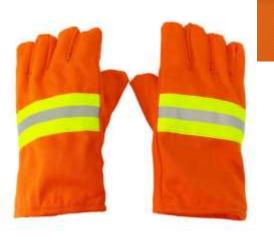

# Laptop Bags











## Backpacks















# Duffle Bags















#### Diaries















#### Pen & Key Chain Set









#### Model H903

Diary Metal Keychain Metal Ball Pen





- Specifications
  This is 4 in 1 Gift Set.
  Color available Brown & Black
  It has Diary, Pen, Keychain & Card Holder
  Diary has 4yrs Calendars, Delhi & Mumbai
  Metro & Railway Map, INDIA Map etc.,
  Best Gift for Clients, Customers & Executives etc.,
  Your Logo Branding can be Possible in each piece
- Dimension: H-22.2cm / W-24.5cm / Thickness-3.2c

# Table Organisers









# Customised Mugs





















#### Customised Bottles



















### Reflective Jackets















# Safety Equipment

















### Caps











### ID Card Holders

















## Wishing Tree







### Hampers















# Customised T – Shirts













# Customised Calendars

















#### Customised Brooches















Thank You!