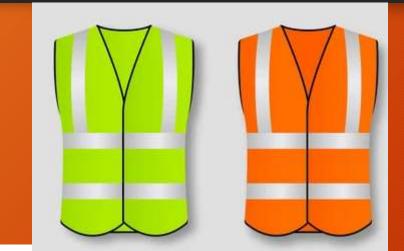

# Laptop Bags











## Backpacks















# Duffle Bags















#### Diaries















#### Pen & Key Chain Set









#### Model H903

Diary Metal Keychain Metal Ball Pen





- Specifications
  This is 4 in 1 Gift Set.
  Color available Brown & Black
  It has Diary, Pen, Keychain & Card Holder
  Diary has 4yrs Calendars, Delhi & Mumbai
  Metro & Railway Map, INDIA Map etc.,
  Best Gift for Clients, Customers & Executives etc.,
  Your Logo Branding can be Possible in each piece
- Dimension: H-22.2cm / W-24.5cm / Thickness-3.2c

# Table Organisers









# Customised Mugs





















#### Customised Bottles



















### Reflective Jackets















# Safety Equipment

















### Caps











### ID Card Holders

















## Wishing Tree







### Hampers















# Customised T – Shirts













# Customised Calendars

















#### Customised Brooches















Thank You!