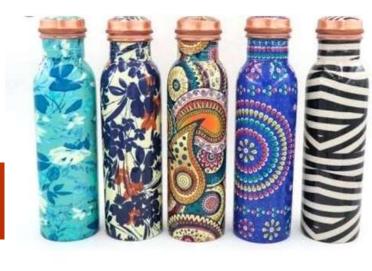

# Laptop Bags











## Backpacks















# Duffle Bags















#### Diaries















#### Pen & Key Chain Set









#### Model H903

Diary Metal Keychain Metal Ball Pen





- Specifications
  This is 4 in 1 Gift Set.
  Color available Brown & Black
  It has Diary, Pen, Keychain & Card Holder
  Diary has 4yrs Calendars, Delhi & Mumbai
  Metro & Railway Map, INDIA Map etc.,
  Best Gift for Clients, Customers & Executives etc.,
  Your Logo Branding can be Possible in each piece
- Dimension: H-22.2cm / W-24.5cm / Thickness-3.2c

# Table Organisers









# Customised Mugs





















#### Customised Bottles



















### Reflective Jackets















# Safety Equipment

















### Caps











### ID Card Holders

















## Wishing Tree







### Hampers















# Customised T – Shirts













# Customised Calendars

















#### Customised Brooches















Thank You!