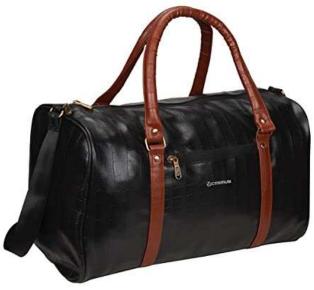

# Laptop Bags











## Backpacks















# Duffle Bags















#### Diaries















#### Pen & Key Chain Set









#### Model H903

Diary Metal Keychain Metal Ball Pen





- Specifications
  This is 4 in 1 Gift Set.
  Color available Brown & Black
  It has Diary, Pen, Keychain & Card Holder
  Diary has 4yrs Calendars, Delhi & Mumbai
  Metro & Railway Map, INDIA Map etc.,
  Best Gift for Clients, Customers & Executives etc.,
  Your Logo Branding can be Possible in each piece
- Dimension: H-22.2cm / W-24.5cm / Thickness-3.2c

# Table Organisers









# Customised Mugs





















#### Customised Bottles



















### Reflective Jackets















# Safety Equipment

















### Caps











### ID Card Holders

















## Wishing Tree







### Hampers















# Customised T – Shirts