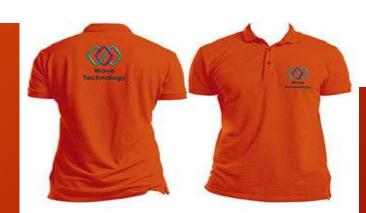

## Diaries















#### Pen & Key Chain Set









#### Model H903

Diary Metal Keychain Metal Ball Pen





- Specifications
  This is 4 in 1 Gift Set.
  Color available Brown & Black
  It has Diary, Pen, Keychain & Card Holder
  Diary has 4yrs Calendars, Delhi & Mumbai
  Metro & Railway Map, INDIA Map etc.,
  Best Gift for Clients, Customers & Executives etc.,
  Your Logo Branding can be Possible in each piece
- Dimension: H-22.2cm / W-24.5cm / Thickness-3.2c

# Table Organisers









# Customised Mugs





















#### Customised Bottles



















### Reflective Jackets















# Safety Equipment

















### Caps











### ID Card Holders

















## Wishing Tree







### Hampers















# Customised T – Shirts













# Customised Calendars

















#### Customised Brooches















Thank You!