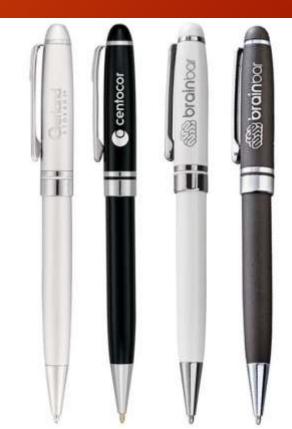

# Laptop Bags











## Backpacks















# Duffle Bags















#### Diaries















#### Pen & Key Chain Set









#### Model H903

Diary Metal Keychain Metal Ball Pen





- Specifications
  This is 4 in 1 Gift Set.
  Color available Brown & Black
  It has Diary, Pen, Keychain & Card Holder
  Diary has 4yrs Calendars, Delhi & Mumbai
  Metro & Railway Map, INDIA Map etc.,
  Best Gift for Clients, Customers & Executives etc.,
  Your Logo Branding can be Possible in each piece
- Dimension: H-22.2cm / W-24.5cm / Thickness-3.2c

# Table Organisers









# Customised Mugs





















#### Customised Bottles



















### Reflective Jackets















# Safety Equipment

















### Caps











### ID Card Holders

















## Wishing Tree







### Hampers















# Customised T – Shirts













# Customised Calendars

















#### Customised Brooches















Thank You!