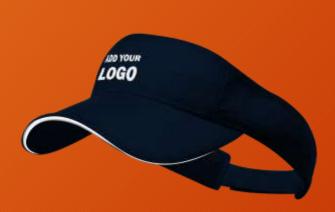

# Laptop Bags











## Backpacks















# Duffle Bags















#### Diaries















#### Pen & Key Chain Set









#### Model H903

Diary Metal Keychain Metal Ball Pen





- Specifications
  This is 4 in 1 Gift Set.
  Color available Brown & Black
  It has Diary, Pen, Keychain & Card Holder
  Diary has 4yrs Calendars, Delhi & Mumbai
  Metro & Railway Map, INDIA Map etc.,
  Best Gift for Clients, Customers & Executives etc.,
  Your Logo Branding can be Possible in each piece
- Dimension: H-22.2cm / W-24.5cm / Thickness-3.2c

# Table Organisers









# Customised Mugs





















#### Customised Bottles



















### Reflective Jackets















# Safety Equipment

















### Caps











### ID Card Holders

















## Wishing Tree







### Hampers















# Customised T – Shirts













# Customised Calendars

















#### Customised Brooches















Thank You!