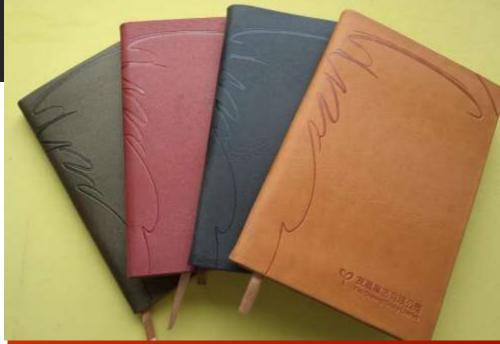

# Laptop Bags











## Backpacks















# Duffle Bags















#### Diaries















#### Pen & Key Chain Set









#### Model H903

Diary Metal Keychain Metal Ball Pen





- Specifications
  This is 4 in 1 Gift Set.
  Color available Brown & Black
  It has Diary, Pen, Keychain & Card Holder
  Diary has 4yrs Calendars, Delhi & Mumbai
  Metro & Railway Map, INDIA Map etc.,
  Best Gift for Clients, Customers & Executives etc.,
  Your Logo Branding can be Possible in each piece
- Dimension: H-22.2cm / W-24.5cm / Thickness-3.2c

# Table Organisers









# Customised Mugs





















#### Customised Bottles



















### Reflective Jackets















# Safety Equipment

















### Caps











### ID Card Holders

















## Wishing Tree







### Hampers















# Customised T – Shirts













# Customis