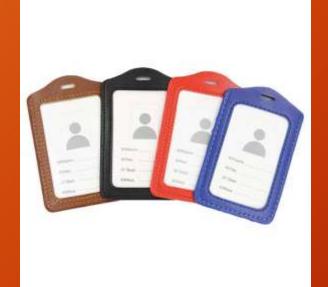

# Laptop Bags











## Backpacks















# Duffle Bags















#### Diaries















#### Pen & Key Chain Set









#### Model H903

Diary Metal Keychain Metal Ball Pen





- Specifications
  This is 4 in 1 Gift Set.
  Color available Brown & Black
  It has Diary, Pen, Keychain & Card Holder
  Diary has 4yrs Calendars, Delhi & Mumbai
  Metro & Railway Map, INDIA Map etc.,
  Best Gift for Clients, Customers & Executives etc.,
  Your Logo Branding can be Possible in each piece
- Dimension: H-22.2cm / W-24.5cm / Thickness-3.2c

# Table Organisers









# Customised Mugs





















#### Customised Bottles



















### Reflective Jackets















# Safety Equipment

















### Caps











### ID Card Holders

















## Wishing Tree







### Hampers















# Customised T – Shirts













# Customised Calendars

















#### Customised Brooches















Thank You!