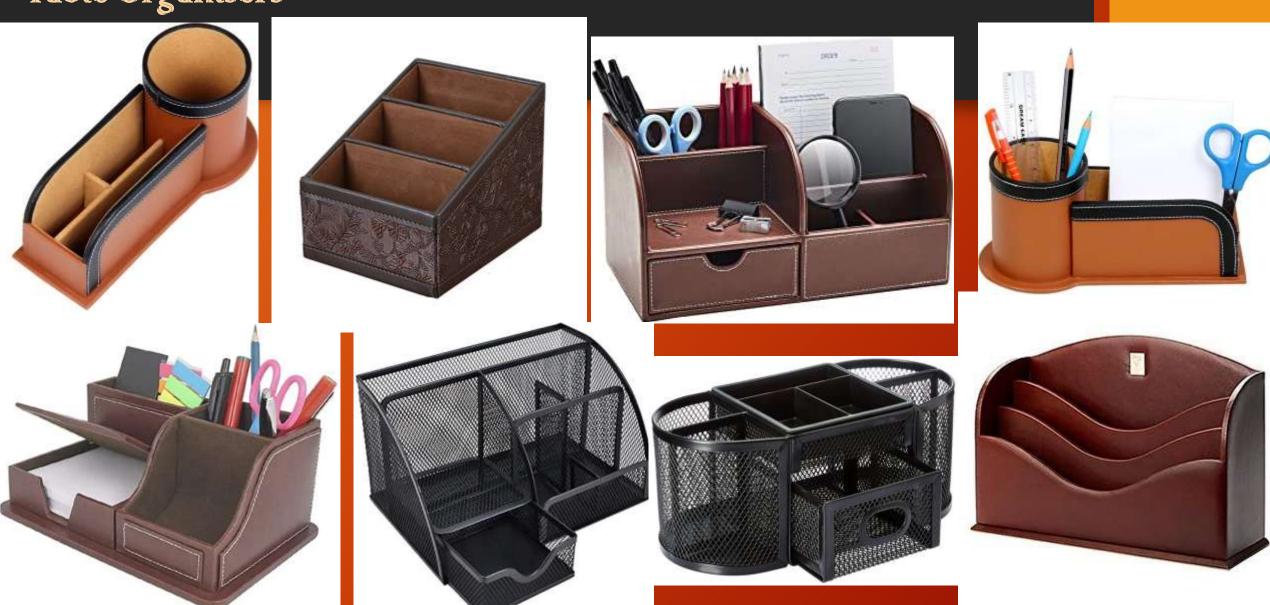

# Laptop Bags











## Backpacks















# Duffle Bags















#### Diaries















#### Pen & Key Chain Set









#### Model H903

Diary Metal Keychain Metal Ball Pen





- Specifications
  This is 4 in 1 Gift Set.
  Color available Brown & Black
  It has Diary, Pen, Keychain & Card Holder
  Diary has 4yrs Calendars, Delhi & Mumbai
  Metro & Railway Map, INDIA Map etc.,
  Best Gift for Clients, Customers & Executives etc.,
  Your Logo Branding can be Possible in each piece
- Dimension: H-22.2cm / W-24.5cm / Thickness-3.2c

# Table Organisers









# Customised Mugs





















#### Customised Bottles



















### Reflective Jackets















# Safety Equipment

















### Caps











### ID Card Holders

















## Wishing Tree







### Hampers















# Customised T – Shirts













# Customised Calendars

















#### Customised Brooches















Thank You!