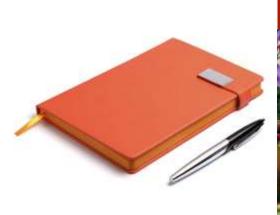

# Laptop Bags











## Backpacks















# Duffle Bags















#### Diaries















#### Pen & Key Chain Set









#### Model H903

Diary Metal Keychain Metal Ball Pen





- Specifications
  This is 4 in 1 Gift Set.
  Color available Brown & Black
  It has Diary, Pen, Keychain & Card Holder
  Diary has 4yrs Calendars, Delhi & Mumbai
  Metro & Railway Map, INDIA Map etc.,
  Best Gift for Clients, Customers & Executives etc.,
  Your Logo Branding can be Possible in each piece
- Dimension: H-22.2cm / W-24.5cm / Thickness-3.2c

# Table Organisers









# Customised Mugs





















#### Customised Bottles



















### Reflective Jackets















# Safety Equipment

















### Caps











### ID Card Holders

















## Wishing Tree







### Hampers















# Customised T – Shirts













# Customised Cal