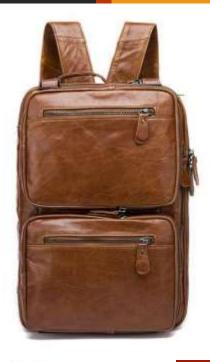

# Laptop Bags











## Backpacks















# Duffle Bags















#### Diaries















#### Pen & Key Chain Set









#### Model H903

Diary Metal Keychain Metal Ball Pen





- Specifications
  This is 4 in 1 Gift Set.
  Color available Brown & Black
  It has Diary, Pen, Keychain & Card Holder
  Diary has 4yrs Calendars, Delhi & Mumbai
  Metro & Railway Map, INDIA Map etc.,
  Best Gift for Clients, Customers & Executives etc.,
  Your Logo Branding can be Possible in each piece
- Dimension: H-22.2cm / W-24.5cm / Thickness-3.2c

# Table Organisers









# Customised Mugs





















#### Customised Bottles



















### Reflective Jackets















# Safety Equipment

















### Caps











### ID Card Holders

















## Wishing Tree







### Hampers