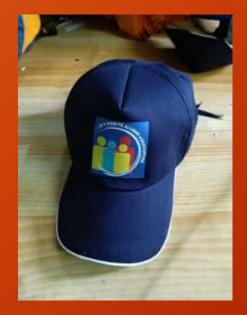

# Laptop Bags











## Backpacks















# Duffle Bags















#### Diaries















#### Pen & Key Chain Set









#### Model H903

Diary Metal Keychain Metal Ball Pen





- Specifications
  This is 4 in 1 Gift Set.
  Color available Brown & Black
  It has Diary, Pen, Keychain & Card Holder
  Diary has 4yrs Calendars, Delhi & Mumbai
  Metro & Railway Map, INDIA Map etc.,
  Best Gift for Clients, Customers & Executives etc.,
  Your Logo Branding can be Possible in each piece
- Dimension: H-22.2cm / W-24.5cm / Thickness-3.2c

# Table Organisers









# Customised Mugs





















#### Customised Bottles



















### Reflective Jackets















# Safety Equipment

















### Caps











### ID Card Holders

















## Wishing Tree







### Hampers















# Customised T – Shirts













# Customised Calendars

















#### Customised Brooches















Thank You!