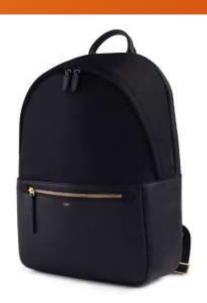

# Laptop Bags











## Backpacks















# Duffle Bags















#### Diaries















#### Pen & Key Chain Set









#### Model H903

Diary Metal Keychain Metal Ball Pen





- Specifications
  This is 4 in 1 Gift Set.
  Color available Brown & Black
  It has Diary, Pen, Keychain & Card Holder
  Diary has 4yrs Calendars, Delhi & Mumbai
  Metro & Railway Map, INDIA Map etc.,
  Best Gift for Clients, Customers & Executives etc.,
  Your Logo Branding can be Possible in each piece
- Dimension: H-22.2cm / W-24.5cm / Thickness-3.2c

# Table Organisers









# Customised Mugs





















#### Customised Bottles



















### Reflective Jackets















# Safety Equipment

















### Caps











### ID Card Holders

















## Wishing Tree







### Hampers