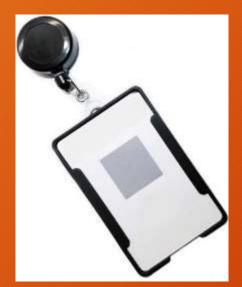

# Laptop Bags











## Backpacks















# Duffle Bags















#### Diaries















#### Pen & Key Chain Set









#### Model H903

Diary Metal Keychain Metal Ball Pen





- Specifications
  This is 4 in 1 Gift Set.
  Color available Brown & Black
  It has Diary, Pen, Keychain & Card Holder
  Diary has 4yrs Calendars, Delhi & Mumbai
  Metro & Railway Map, INDIA Map etc.,
  Best Gift for Clients, Customers & Executives etc.,
  Your Logo Branding can be Possible in each piece
- Dimension: H-22.2cm / W-24.5cm / Thickness-3.2c

# Table Organisers









# Customised Mugs





















#### Customised Bottles



















### Reflective Jackets















# Safety Equipment

















### Caps











### ID Card Holders

















## Wishing Tree







### Hampers















# Customised T – Shirts













# Customised Calendars

















#### Customised Brooches















Thank You!