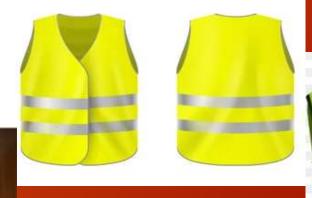

# Laptop Bags











## Backpacks















# Duffle Bags















#### Diaries















#### Pen & Key Chain Set









#### Model H903

Diary Metal Keychain Metal Ball Pen





- Specifications
  This is 4 in 1 Gift Set.
  Color available Brown & Black
  It has Diary, Pen, Keychain & Card Holder
  Diary has 4yrs Calendars, Delhi & Mumbai
  Metro & Railway Map, INDIA Map etc.,
  Best Gift for Clients, Customers & Executives etc.,
  Your Logo Branding can be Possible in each piece
- Dimension: H-22.2cm / W-24.5cm / Thickness-3.2c

# Table Organisers









# Customised Mugs





















#### Customised Bottles



















### Reflective Jackets















# Safety Equipment

















### Caps











### ID Card Holders

















## Wishing Tree







### Hampers















# Customised T – Shirts













# Customised Calendars

















#### Customised Brooches















Thank You!