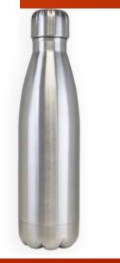

# Laptop Bags











## Backpacks















# Duffle Bags















#### Diaries















#### Pen & Key Chain Set









#### Model H903

Diary Metal Keychain Metal Ball Pen





- Specifications
  This is 4 in 1 Gift Set.
  Color available Brown & Black
  It has Diary, Pen, Keychain & Card Holder
  Diary has 4yrs Calendars, Delhi & Mumbai
  Metro & Railway Map, INDIA Map etc.,
  Best Gift for Clients, Customers & Executives etc.,
  Your Logo Branding can be Possible in each piece
- Dimension: H-22.2cm / W-24.5cm / Thickness-3.2c

# Table Organisers









# Customised Mugs





















#### Customised Bottles



















### Reflective Jackets















# Safety Equipment

















### Caps











### ID Card Holders

















## Wishing Tree







### Hampers















# Customised T – Shirts













# Customised Calendars

















#### Customised Brooches















Thank You!