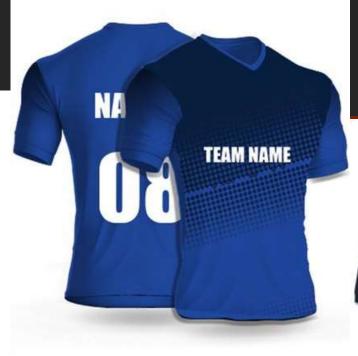

#### Diaries















#### Pen & Key Chain Set









#### Model H903

Diary Metal Keychain Metal Ball Pen





- Specifications
  This is 4 in 1 Gift Set.
  Color available Brown & Black
  It has Diary, Pen, Keychain & Card Holder
  Diary has 4yrs Calendars, Delhi & Mumbai
  Metro & Railway Map, INDIA Map etc.,
  Best Gift for Clients, Customers & Executives etc.,
  Your Logo Branding can be Possible in each piece
- Dimension: H-22.2cm / W-24.5cm / Thickness-3.2c

# Table Organisers









# Customised Mugs





















#### Customised Bottles



















### Reflective Jackets















# Safety Equipment

















### Caps











### ID Card Holders

















## Wishing Tree







### Hampers















# Customised T – Shirts













# Customised Calendars

















#### Customised Brooches















Thank You!