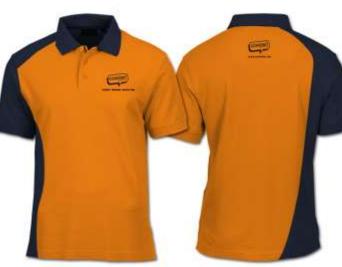

Diaries















#### Pen & Key Chain Set









#### Model H903

Diary Metal Keychain Metal Ball Pen





- Specifications
  This is 4 in 1 Gift Set.
  Color available Brown & Black
  It has Diary, Pen, Keychain & Card Holder
  Diary has 4yrs Calendars, Delhi & Mumbai
  Metro & Railway Map, INDIA Map etc.,
  Best Gift for Clients, Customers & Executives etc.,
  Your Logo Branding can be Possible in each piece
- Dimension: H-22.2cm / W-24.5cm / Thickness-3.2c

# Table Organisers









# Customised Mugs





















#### Customised Bottles



















### Reflective Jackets















# Safety Equipment

















### Caps











### ID Card Holders

















## Wishing Tree







### Hampers















# Customised T – Shirts













# Customised Calendars

















#### Customised Brooches















Thank You!