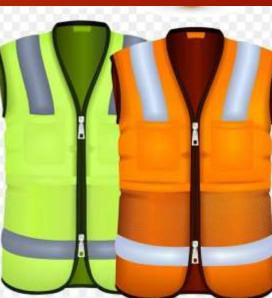

# Laptop Bags











## Backpacks















# Duffle Bags















#### Diaries















#### Pen & Key Chain Set









#### Model H903

Diary Metal Keychain Metal Ball Pen





- Specifications
  This is 4 in 1 Gift Set.
  Color available Brown & Black
  It has Diary, Pen, Keychain & Card Holder
  Diary has 4yrs Calendars, Delhi & Mumbai
  Metro & Railway Map, INDIA Map etc.,
  Best Gift for Clients, Customers & Executives etc.,
  Your Logo Branding can be Possible in each piece
- Dimension: H-22.2cm / W-24.5cm / Thickness-3.2c

# Table Organisers









# Customised Mugs





















#### Customised Bottles



















### Reflective Jackets















# Safety Equipment

















### Caps











### ID Card Holders

















## Wishing Tree







### Hampers















# Customised T – Shirts













# Customised Calendars

















#### Customised Brooches















Thank You!