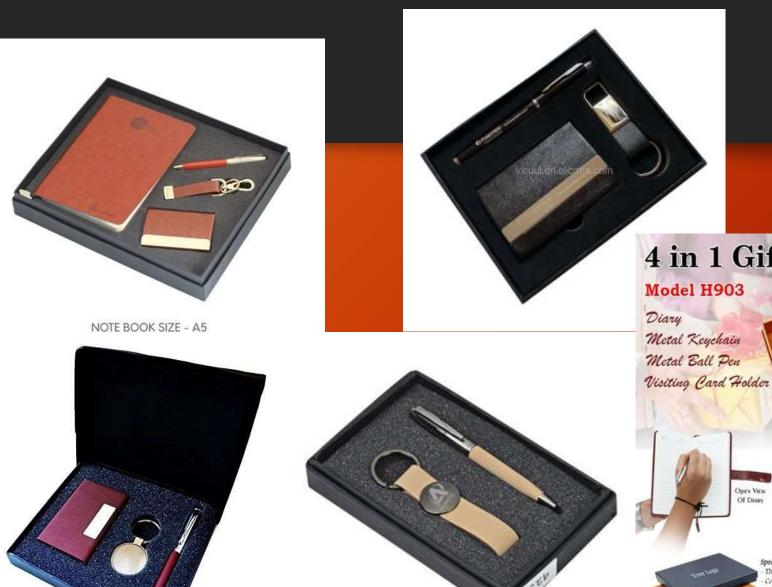

#### Model H903

Diary Metal Keychain Metal Ball Pen

- Specifications
  This is 4 in 1 Gift Set.
  Color available Brown & Black
  It has Diary, Pen, Keychain & Card Holder
  Diary has 4yrs Calendars, Delhi & Mumbai
  Metro & Railway Map, INDIA Map etc.,
  Best Gift for Clients, Customers & Executives etc.,
  Your Logo Branding can be Possible in each piece
- Dimension: H-22.2cm / W-24.5cm / Thickness-3.2c