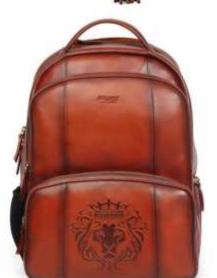

# Laptop Bags











## Backpacks















# Duffle Bags















#### Diaries















#### Pen & Key Chain Set









#### Model H903

Diary Metal Keychain Metal Ball Pen





- Specifications
  This is 4 in 1 Gift Set.
  Color available Brown & Black
  It has Diary, Pen, Keychain & Card Holder
  Diary has 4yrs Calendars, Delhi & Mumbai
  Metro & Railway Map, INDIA Map etc.,
  Best Gift for Clients, Customers & Executives etc.,
  Your Logo Branding can be Possible in each piece
- Dimension: H-22.2cm / W-24.5cm / Thickness-3.2c

# Table Organisers









# Customised Mugs





















#### Customised Bottles



















### Reflective Jackets















# Safety Equipment

















### Caps











### ID Card Holders

















## Wishing Tree







### Hampers