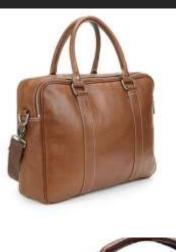

# Laptop Bags











## Backpacks















# Duffle Bags















#### Diaries















#### Pen & Key Chain Set









#### Model H903

Diary Metal Keychain Metal Ball Pen





- Specifications
  This is 4 in 1 Gift Set.
  Color available Brown & Black
  It has Diary, Pen, Keychain & Card Holder
  Diary has 4yrs Calendars, Delhi & Mumbai
  Metro & Railway Map, INDIA Map etc.,
  Best Gift for Clients, Customers & Executives etc.,
  Your Logo Branding can be Possible in each piece
- Dimension: H-22.2cm / W-24.5cm / Thickness-3.2c

# Table Organisers









# Customised Mugs





















#### Customised Bottles



















### Reflective Jackets















# Safety Equipment

















### Caps











### ID Card Holders

















## Wishing Tre