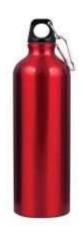

# Laptop Bags











## Backpacks















# Duffle Bags















#### Diaries















#### Pen & Key Chain Set









#### Model H903

Diary Metal Keychain Metal Ball Pen





- Specifications
  This is 4 in 1 Gift Set.
  Color available Brown & Black
  It has Diary, Pen, Keychain & Card Holder
  Diary has 4yrs Calendars, Delhi & Mumbai
  Metro & Railway Map, INDIA Map etc.,
  Best Gift for Clients, Customers & Executives etc.,
  Your Logo Branding can be Possible in each piece
- Dimension: H-22.2cm / W-24.5cm / Thickness-3.2c

# Table Organisers









# Customised Mugs





















#### Customised Bottles



















### Reflective Jackets















# Safety Equipment

















### Caps











### ID Card Holders

















## Wishing Tree







### Hampers















# Customised T – Shirts













# Customised Calendars

















#### Customised Brooches















Thank You!