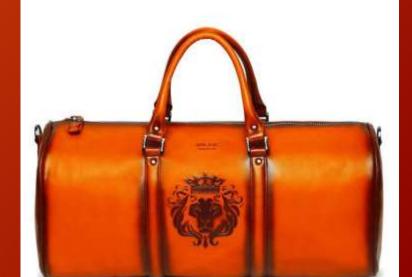

# Laptop Bags











## Backpacks















# Duffle Bags















#### Diaries















#### Pen & Key Chain Set









#### Model H903

Diary Metal Keychain Metal Ball Pen





- Specifications
  This is 4 in 1 Gift Set.
  Color available Brown & Black
  It has Diary, Pen, Keychain & Card Holder
  Diary has 4yrs Calendars, Delhi & Mumbai
  Metro & Railway Map, INDIA Map etc.,
  Best Gift for Clients, Customers & Executives etc.,
  Your Logo Branding can be Possible in each piece
- Dimension: H-22.2cm / W-24.5cm / Thickness-3.2c

# Table Organisers









# Customised Mugs





















#### Customised Bottles



















### Reflective Jackets















# Safety Equipment

















### Caps











### ID Card Holders

















## Wishing Tree







### Hampers















# Customised T – Shirts