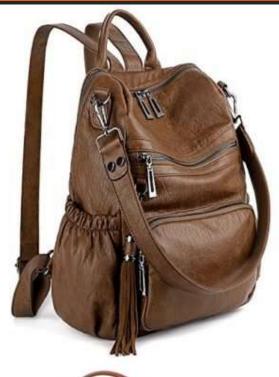

# Laptop Bags











## Backpacks















# Duffle Bags















#### Diaries















#### Pen & Key Chain Set









#### Model H903

Diary Metal Keychain Metal Ball Pen





- Specifications
  This is 4 in 1 Gift Set.
  Color available Brown & Black
  It has Diary, Pen, Keychain & Card Holder
  Diary has 4yrs Calendars, Delhi & Mumbai
  Metro & Railway Map, INDIA Map etc.,
  Best Gift for Clients, Customers & Executives etc.,
  Your Logo Branding can be Possible in each piece
- Dimension: H-22.2cm / W-24.5cm / Thickness-3.2c

# Table Organisers









# Customised Mugs





















#### Customised Bottles



















### Reflective Jackets















# Safety Equipment

















### Caps











### ID Card Holders

















## Wishing Tree







### Hampers