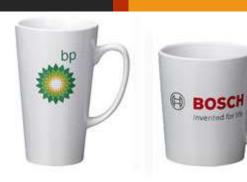

# Laptop Bags











## Backpacks















# Duffle Bags















#### Diaries















#### Pen & Key Chain Set









#### Model H903

Diary Metal Keychain Metal Ball Pen





- Specifications
  This is 4 in 1 Gift Set.
  Color available Brown & Black
  It has Diary, Pen, Keychain & Card Holder
  Diary has 4yrs Calendars, Delhi & Mumbai
  Metro & Railway Map, INDIA Map etc.,
  Best Gift for Clients, Customers & Executives etc.,
  Your Logo Branding can be Possible in each piece
- Dimension: H-22.2cm / W-24.5cm / Thickness-3.2c

# Table Organisers









# Customised Mugs





















#### Customised Bottles



















### Reflective Jackets















# Safety Equipment

















### Caps











### ID Card Holders

















## Wishing Tree







### Hampers















# Customised T – Shirts













# Customised Calendars

















#### Customised Brooches















Thank You!