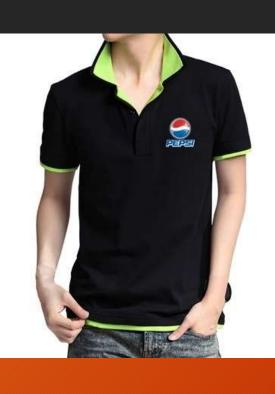

#### Diaries















#### Pen & Key Chain Set









#### Model H903

Diary Metal Keychain Metal Ball Pen





- Specifications
  This is 4 in 1 Gift Set.
  Color available Brown & Black
  It has Diary, Pen, Keychain & Card Holder
  Diary has 4yrs Calendars, Delhi & Mumbai
  Metro & Railway Map, INDIA Map etc.,
  Best Gift for Clients, Customers & Executives etc.,
  Your Logo Branding can be Possible in each piece
- Dimension: H-22.2cm / W-24.5cm / Thickness-3.2c

# Table Organisers









# Customised Mugs





















#### Customised Bottles



















### Reflective Jackets















# Safety Equipment

















### Caps











### ID Card Holders

















## Wishing Tree







### Hampers















# Customised T – Shirts













# Customised Calendars

















#### Customised Brooches















Thank You!