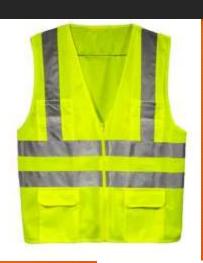

# Laptop Bags











## Backpacks















# Duffle Bags















#### Diaries















#### Pen & Key Chain Set









#### Model H903

Diary Metal Keychain Metal Ball Pen





- Specifications
  This is 4 in 1 Gift Set.
  Color available Brown & Black
  It has Diary, Pen, Keychain & Card Holder
  Diary has 4yrs Calendars, Delhi & Mumbai
  Metro & Railway Map, INDIA Map etc.,
  Best Gift for Clients, Customers & Executives etc.,
  Your Logo Branding can be Possible in each piece
- Dimension: H-22.2cm / W-24.5cm / Thickness-3.2c

# Table Organisers









# Customised Mugs





















#### Customised Bottles



















### Reflective Jackets















# Safety Equipment

















### Caps











### ID Card Holders

















## Wishing Tree







### Hampers















# Customised T – Shirts













# Customised Calendars

















#### Customised Brooches















Thank You!