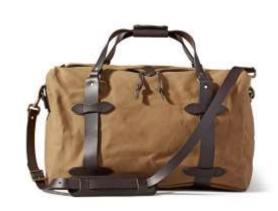

# Laptop Bags











## Backpacks















# Duffle Bags















#### Diaries















#### Pen & Key Chain Set









#### Model H903

Diary Metal Keychain Metal Ball Pen





- Specifications
  This is 4 in 1 Gift Set.
  Color available Brown & Black
  It has Diary, Pen, Keychain & Card Holder
  Diary has 4yrs Calendars, Delhi & Mumbai
  Metro & Railway Map, INDIA Map etc.,
  Best Gift for Clients, Customers & Executives etc.,
  Your Logo Branding can be Possible in each piece
- Dimension: H-22.2cm / W-24.5cm / Thickness-3.2c

# Table Organisers









# Customised Mugs





















#### Customised Bottles



















### Reflective Jackets















# Safety Equipment

















### Caps











### ID Card Holders

















## Wishing Tree







### Hampers















# Customised T – Shir