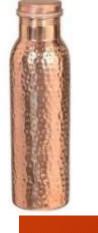

# Laptop Bags











## Backpacks















# Duffle Bags















#### Diaries















#### Pen & Key Chain Set









#### Model H903

Diary Metal Keychain Metal Ball Pen





- Specifications
  This is 4 in 1 Gift Set.
  Color available Brown & Black
  It has Diary, Pen, Keychain & Card Holder
  Diary has 4yrs Calendars, Delhi & Mumbai
  Metro & Railway Map, INDIA Map etc.,
  Best Gift for Clients, Customers & Executives etc.,
  Your Logo Branding can be Possible in each piece
- Dimension: H-22.2cm / W-24.5cm / Thickness-3.2c

# Table Organisers









# Customised Mugs





















#### Customised Bottles



















### Reflective Jackets















# Safety Equipment

















### Caps











### ID Card Holders

















## Wishing Tree







### Hampers















# Customised T – Shirts













# Customised Calendars

















#### Customised Brooches















Thank You!