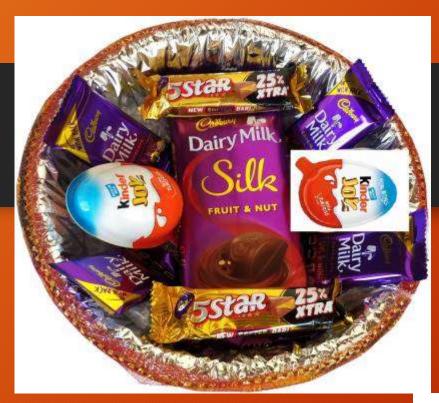

# Duffle Bags















#### Diaries















#### Pen & Key Chain Set









#### Model H903

Diary Metal Keychain Metal Ball Pen





- Specifications
  This is 4 in 1 Gift Set.
  Color available Brown & Black
  It has Diary, Pen, Keychain & Card Holder
  Diary has 4yrs Calendars, Delhi & Mumbai
  Metro & Railway Map, INDIA Map etc.,
  Best Gift for Clients, Customers & Executives etc.,
  Your Logo Branding can be Possible in each piece
- Dimension: H-22.2cm / W-24.5cm / Thickness-3.2c

# Table Organisers









# Customised Mugs





















#### Customised Bottles



















### Reflective Jackets















# Safety Equipment

















### Caps











### ID Card Holders

















## Wishing Tree







### Hampers















# Customised T – Shirts













# Customised Calendars

















#### Customised Brooches















Thank You!