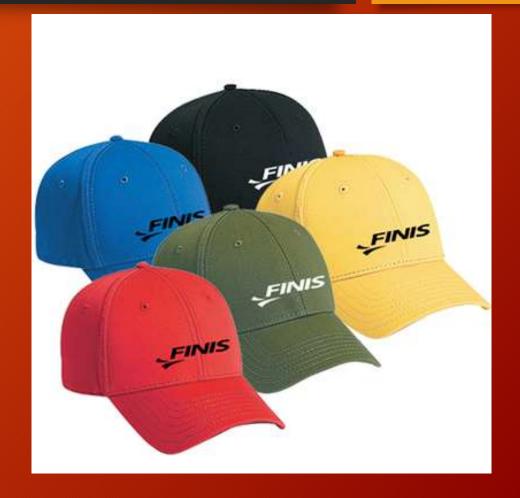

# Laptop Bags











## Backpacks















# Duffle Bags















#### Diaries















#### Pen & Key Chain Set









#### Model H903

Diary Metal Keychain Metal Ball Pen





- Specifications
  This is 4 in 1 Gift Set.
  Color available Brown & Black
  It has Diary, Pen, Keychain & Card Holder
  Diary has 4yrs Calendars, Delhi & Mumbai
  Metro & Railway Map, INDIA Map etc.,
  Best Gift for Clients, Customers & Executives etc.,
  Your Logo Branding can be Possible in each piece
- Dimension: H-22.2cm / W-24.5cm / Thickness-3.2c

# Table Organisers









# Customised Mugs





















#### Customised Bottles



















### Reflective Jackets















# Safety Equipment

















### Caps











### ID Card Holders

















## Wishing Tree







### Hampers















# Customised T – Shirts













# Customised Calendars

















#### Customised Brooches















Thank You!