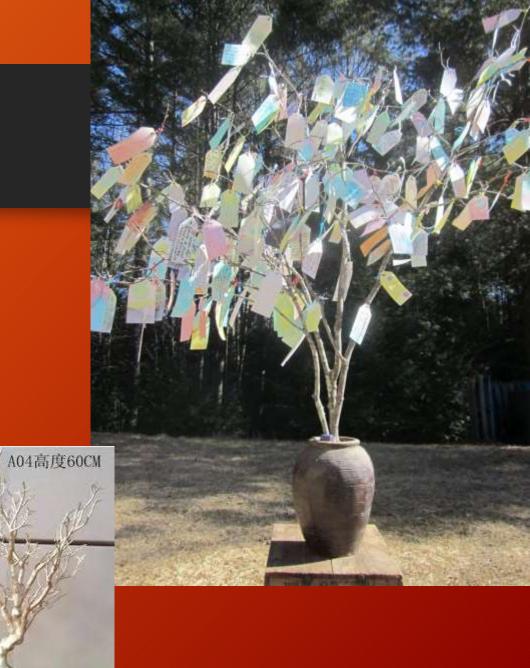

## Backpacks















# Duffle Bags















#### Diaries















#### Pen & Key Chain Set









#### Model H903

Diary Metal Keychain Metal Ball Pen





- Specifications
  This is 4 in 1 Gift Set.
  Color available Brown & Black
  It has Diary, Pen, Keychain & Card Holder
  Diary has 4yrs Calendars, Delhi & Mumbai
  Metro & Railway Map, INDIA Map etc.,
  Best Gift for Clients, Customers & Executives etc.,
  Your Logo Branding can be Possible in each piece
- Dimension: H-22.2cm / W-24.5cm / Thickness-3.2c

# Table Organisers









# Customised Mugs





















#### Customised Bottles



















### Reflective Jackets















# Safety Equipment

















### Caps











### ID Card Holders

















## Wishing Tree







### Hampers















# Customised T – Shirts













# Customised Calendars

















#### Customised Brooches















Thank You!