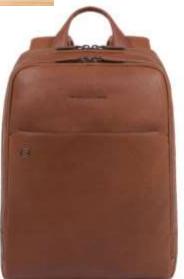

# Laptop Bags











## Backpacks















# Duffle Bags















#### Diaries















#### Pen & Key Chain Set









#### Model H903

Diary Metal Keychain Metal Ball Pen





- Specifications
  This is 4 in 1 Gift Set.
  Color available Brown & Black
  It has Diary, Pen, Keychain & Card Holder
  Diary has 4yrs Calendars, Delhi & Mumbai
  Metro & Railway Map, INDIA Map etc.,
  Best Gift for Clients, Customers & Executives etc.,
  Your Logo Branding can be Possible in each piece
- Dimension: H-22.2cm / W-24.5cm / Thickness-3.2c

# Table Organisers









# Customised Mugs





















#### Customised Bottles



















### Reflective Jackets















# Safety Equipment

















### Caps











### ID Card Holders

















## Wishing Tree







### Hampers