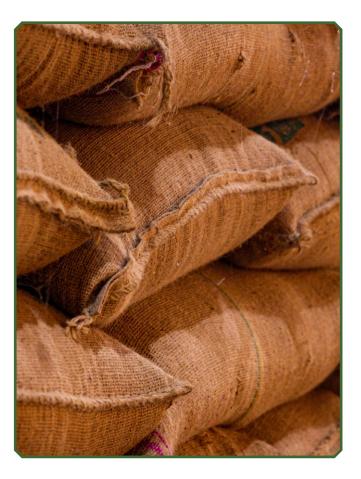

#### Jute Sacking Bag:

Jute sack bag is the most popular hydrocarbon free or Vegetable Oil Treated (VOT) and environment friendly packaging solution for agricultural industries.

This jute sack bag specially made for agro-based industries and has no contamination with hydrocarbon and free from kerosene and petroleum oil. This jute sack bag also popular as jute burlap bag/ Gunny bag etc.

Different quality and size of Jute sacks: We are able to supply many type of Jute sacks as per buyer's requirement but most commonly used jute sacks are Standard B

Twill sack, Binola Twill sack, L Twill sack, Heavycees sack, Lightcees sack, A Twill sack, DW Flour sack etc.

Most commonly used jute sacks size are: 44 X 26.5/ 2.25lbs, 44×26.5/2.00 lbs, 48×28/2.25 lbs, 43×29/2.5 lbs, 43×29/2.25lbs etc. But buyer can order various size according to their packaging requirement.