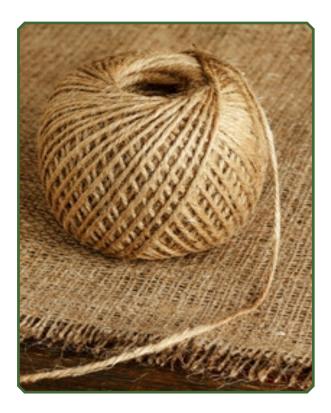

## Jute Yarn:

Sacking Quality: 28 lbs./1ply, 28 lbs./2ply, 28lbs/3ply

Hessian Quality: 8 lbs./1 ply, 10 lbs./1 ply, 12 lbs./1 ply, 13 lbs. /1 ply 8 lbs./2 ply, 10 lbs./2 ply, 12 lbs./2 ply, 13 lbs./2 ply and buyer requirement.

CB Quality 10lbs/1ply, 13lbs/1ply, 8lbs/1ply and buyer requirement.