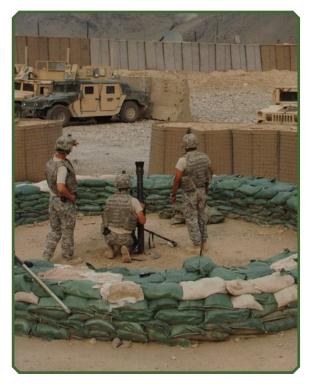

### Jute Military Bag:

We a supplier of jute bag for Military or civil services, jute bag has extensive use in Army training and especially for barrier. It is also useful to cover army bunker. We can supply different kind of jute product base of buyer requirement. acking cement for packing sand to protect an area from land slide and flood.

#### Jute Sand Bag

We can supply jute sand bag to our clients. There is a huge demand from Europe and USA to supply jute sand bag. Jute sand bag has widely used in Roads and Highway, flood barrier, construction. Sand bag is also popular for Military use. We can supply any quantity bespoke sand bag. As we are exporter of bags we can provide our buyer better quality product in competitive price. We can provide normal duty or heavy duty jute Hessian sand bag.