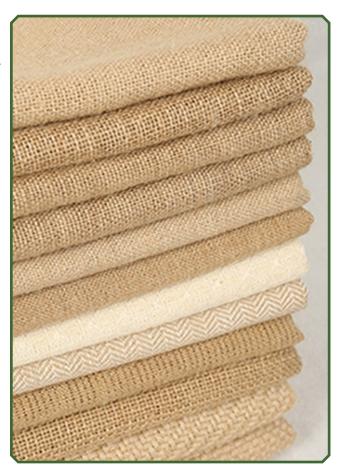

#### Jute Hessian Cloth:

Single warp & weft, plain weave, finer quality jute fabric manufactured in varying weights and widths – up to 500 g/m 2 are commonly known as Hessian. Hessian fabric is lighter than sacking fabric. It is used for packing or wrapping goods such as Cotton, Wool or Tobacco in construction firms as a protector. as Squares, Sheets, Liners, Tubing, Blankets, Camouflage, Wrappers, Wall Coverings, Shopping Bags, Upholstery and Home Furniture etc.

Width : from 30 inches (about 76 cms) up to 72 inches (about 183 cms)

Weight : from 7 ounces/40" (about 198 grams/m2) up to 14 ounces (about 397 grms/m2)