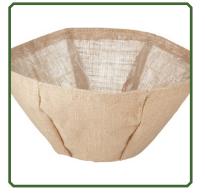

## Burlap plant liner:

It can be made as per the specification given by the client. Packing will be as desired by the client.