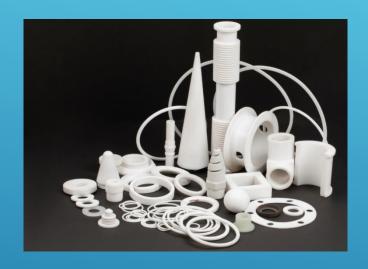

#### **SPECIALTY POLYMERS**

- ✓ Polyurethane
- ✓ PTFE (Teflon)
- ✓ PE
- **✓** UHMWPE
- ✓ PP
- ✓ Nylon
- ✓ ABS
- ✓ Delrin

# SPECIALTY POLYMERS