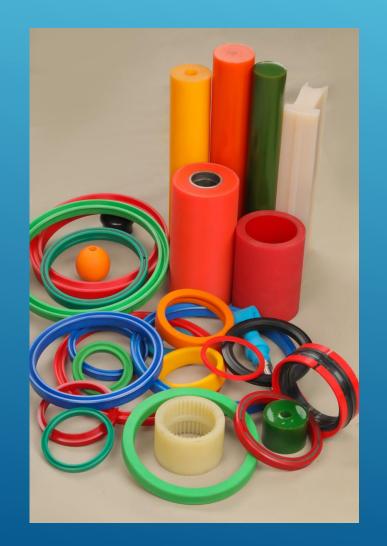

#### **SPECIALTY POLYMERS**

- ✓ Polyurethane
- ✓ PTFE (Teflon)
- ✓ PE
- **✓** UHMWPE
- ✓ PP
- ✓ Nylon
- ✓ ABS
- ✓ Delrin

# SPECIALTY POLYMERS