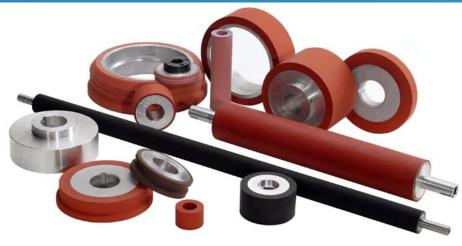

## PRODUCT RANGE: MOULDING & EXTRUSION

| RUBBER MOULDING          | EXTRUSION       | SPECIALITY POLYMERS                |
|--------------------------|-----------------|------------------------------------|
| Bushes                   | Rubber Profiles | PTFE (TEFLON) Molding Parts        |
| Bellows                  | Rubber Strips   | PTFE (TEFLON) Machining Parts      |
| "O" Rings                | Rubber Rollers  | PP / Nylon / ABS Injection Molding |
| Washers                  | Rubber Cords    | PP / Nylon / ABS Machined Parts    |
| Pads                     | Rubber Tubes    | PU Molding Parts                   |
| Bearing Covers           | Rubber Sleeves  | PU Machines Parts                  |
| Trolley Wheels           | Rubber Sheet    | PE / UHMWPE Moulding Parts         |
| "V" Seals / "U" Seals    |                 | PE / UHMWPE Machined Parts         |
| Grommets                 |                 |                                    |
| Diaphragms               |                 |                                    |
| Gaskets                  |                 |                                    |
| Rubber to Metal Bonding  |                 |                                    |
| Fabric Reinforced Rubber |                 |                                    |
| Caps                     |                 |                                    |
| Seal / Mechanical Seals  |                 |                                    |
| Plug                     |                 |                                    |
| Bush                     |                 |                                    |

## RUBBER MOULDING & EXTRUSION