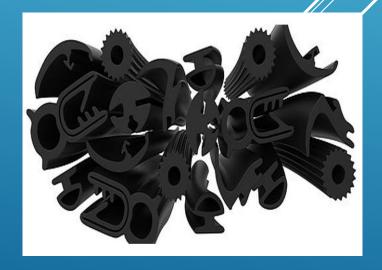

## PRODUCT RANGE: MOULDING & EXTRUSION

| RUBBER MOULDING          | EXTRUSION       | SPECIALITY POLYMERS                |
|--------------------------|-----------------|------------------------------------|
| Bushes                   | Rubber Profiles | PTFE (TEFLON) Molding Parts        |
| Bellows                  | Rubber Strips   | PTFE (TEFLON) Machining Parts      |
| "O" Rings                | Rubber Rollers  | PP / Nylon / ABS Injection Molding |
| Washers                  | Rubber Cords    | PP / Nylon / ABS Machined Parts    |
| Pads                     | Rubber Tubes    | PU Molding Parts                   |
| Bearing Covers           | Rubber Sleeves  | PU Machines Parts                  |
| Trolley Wheels           | Rubber Sheet    | PE / UHMWPE Moulding Parts         |
| "V" Seals / "U" Seals    |                 | PE / UHMWPE Machined Parts         |
| Grommets                 |                 |                                    |
| Diaphragms               |                 |                                    |
| Gaskets                  |                 |                                    |
| Rubber to Metal Bonding  |                 |                                    |
| Fabric Reinforced Rubber |                 |                                    |
| Caps                     |                 |                                    |
| Seal / Mechanical Seals  |                 |                                    |
| Plug                     |                 |                                    |
| Bush                     |                 |                                    |

## RUBBER MOULDING & EXTRUSION