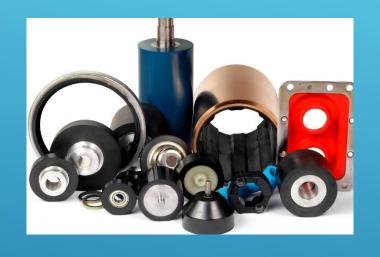

## PRODUCT RANGE: MOULDING & EXTRUSION

| RUBBER MOULDING          | EXTRUSION       | SPECIALITY POLYMERS                |
|--------------------------|-----------------|------------------------------------|
| Bushes                   | Rubber Profiles | PTFE (TEFLON) Molding Parts        |
| Bellows                  | Rubber Strips   | PTFE (TEFLON) Machining Parts      |
| "O" Rings                | Rubber Rollers  | PP / Nylon / ABS Injection Molding |
| Washers                  | Rubber Cords    | PP / Nylon / ABS Machined Parts    |
| Pads                     | Rubber Tubes    | PU Molding Parts                   |
| Bearing Covers           | Rubber Sleeves  | PU Machines Parts                  |
| Trolley Wheels           | Rubber Sheet    | PE / UHMWPE Moulding Parts         |
| "V" Seals / "U" Seals    |                 | PE / UHMWPE Machined Parts         |
| Grommets                 |                 |                                    |
| Diaphragms               |                 |                                    |
| Gaskets                  |                 |                                    |
| Rubber to Metal Bonding  |                 |                                    |
| Fabric Reinforced Rubber |                 |                                    |
| Caps                     |                 |                                    |
| Seal / Mechanical Seals  |                 |                                    |
| Plug                     |                 |                                    |
| Bush                     |                 |                                    |