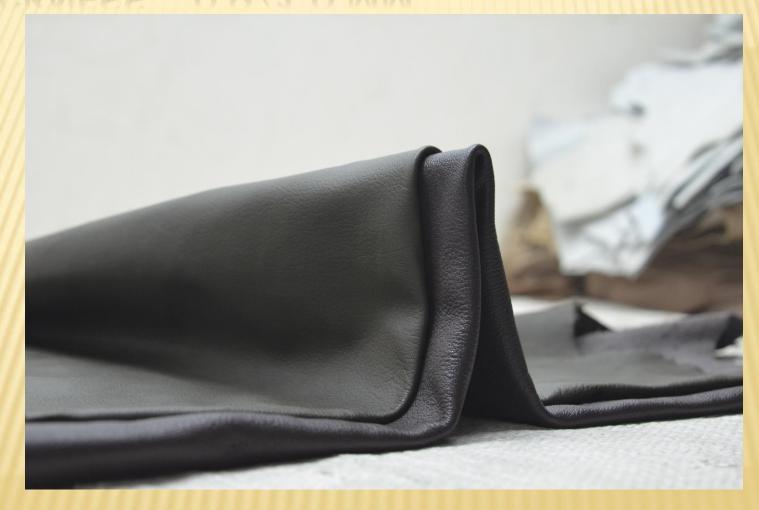

1.4 MM



### COW OIL PULL UP THICKNESS - 1.2/1.4 MM



### COW SAVAGE VEGETABLE TANNED – BLACK THICKNESS – 1.2/1.4 MM



### COW SAVAGE VEGETABLE TANNED- BROWN THICKNESS – 1.2/1/.4 MM



### COW SONATA BRUSH OFF MAROON THICKNESS – 1.2/1.4 MM



### COW SONATA BRUSH OFF-TAN THICKNESS – 1.2/1.4 MM



### COW SUFI NAPPA – BLACK THICKNESS – 1.1/1.3 MM



### COW TIMEZ CYAN THICKNESS - 1.1/1.3 MM



#### COW CRUNCH UPHOLSTERY THICKNESS – 1.2/1.4 MM



#### BUFFALO WASH VEGETABLE TANNED THICKNESS – 1.2/1.4 MM



### EMERALD GREEN NDM THICKNESS – 1.2/1.4 MM



# GOAT FOIL LEATHER – HANDBAGS THICKNESS – 0.8/0.9 MM



### GOAT GARMENT SUEDE THICKNESS - 0.6/0.7 MM



# GOAT NAPPA THICKNESS - 0.7/0.8MM



### GOAT SHOE SUEDE THICKNESS - 0.9 - 1.0 MM



# GOAT UPPER FOR SHOES THICKNESS - 0.9/1.0 MM



### SHEEP CHROME FREE LINING- BEIGE THICKNESS – 0.7/0.8 MM



# LAMB NAPPA THICKNESS - 0.6/0.7MM



### SHEEP UPPER FOR SHOES THICKNESS - 0.9/1.0 MM



# SHEEP NAPPA THICKNESS - 0.6/0.7MM



# SHEEP NAPPA THICKNESS – 0.6/0.7 MM



# SHEEP LINING THICKNESS – 0.7/0.8MM



# COW NDM – PINK THICKNESS – 1.2/1.4



# COW NDM THICKNESS - 1.2/1.4MM