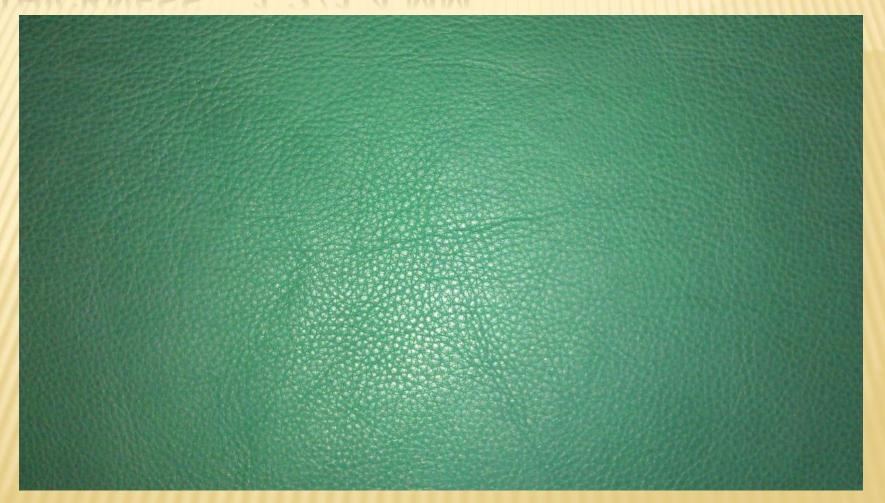

AT GRAIN THICKNESS - 1.2/1.4 OR 1.6/1.8 MM



### COW FLAT GRAIN LEATHER-BLACK THICKNESS – 1.8/2.0 MM



#### COW FLAT GRAIN – ORANGE THICKNESS – 1.2/1.4 MM



#### COW MAT PRINT THICKNESS - 1.1/1.3 MM



### COW PRINTED NDM THICKNESS - 1.2/1.4 MM



### COW OIL PULL UP THICKNESS - 1.2/1.4 MM



### COW SAVAGE VEGETABLE TANNED – BLACK THICKNESS – 1.2/1.4 MM



### COW SAVAGE VEGETABLE TANNED- BROWN THICKNESS – 1.2/1/.4 MM



### COW SONATA BRUSH OFF MAROON THICKNESS – 1.2/1.4 MM



### COW SONATA BRUSH OFF-TAN THICKNESS – 1.2/1.4 MM



### COW SUFI NAPPA – BLACK THICKNESS – 1.1/1.3 MM



### COW TIMEZ CYAN THICKNESS - 1.1/1.3 MM



#### COW CRUNCH UPHOLSTERY THICKNESS – 1.2/1.4 MM



#### BUFFALO WASH VEGETABLE TANNED THICKNESS – 1.2/1.4 MM



### EMERALD GREEN NDM THICKNESS – 1.2/1.4 MM



# GOAT FOIL LEATHER – HANDBAGS THICKNESS – 0.8/0.9 MM



### GOAT GARMENT SUEDE THICKNESS - 0.6/0.7 MM



# GOAT NAPPA THICKNESS - 0.7/0.8MM



### GOAT SHOE SUEDE THICKNESS - 0.9 - 1.0 MM



# GOAT UPPER FOR SHOES THICKNESS - 0.9/1.0 MM



### SHEEP CHROME FREE LINING- BEIGE THICKNESS – 0.7/0.8 MM



# LAMB NAPPA THICKNESS - 0.6/0.7MM



### SHEEP UPPER FOR SHOES THICKNESS - 0.9/1.0 MM



# SHEEP NAPPA THICKNESS - 0.6/0.7MM



# SHEEP NAPPA THICKNESS – 0.6/0.7 MM



# SHEEP LINING THICKNESS – 0.7/0.8MM



# COW NDM – PINK THICKNESS – 1.2/1.4



# COW NDM THICKNESS - 1.2/1.4MM