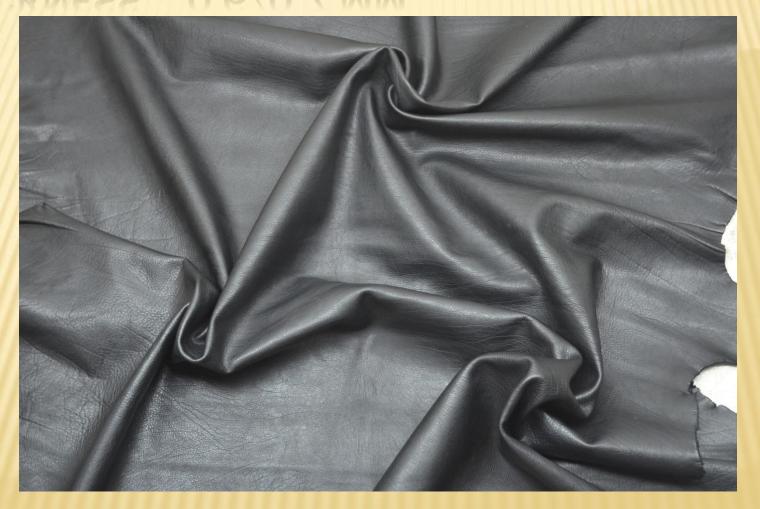

1.2/1.4 MM



### COW SONATA BRUSH OFF-TAN THICKNESS – 1.2/1.4 MM



### COW SUFI NAPPA – BLACK THICKNESS – 1.1/1.3 MM



### COW TIMEZ CYAN THICKNESS - 1.1/1.3 MM



#### COW CRUNCH UPHOLSTERY THICKNESS – 1.2/1.4 MM



#### BUFFALO WASH VEGETABLE TANNED THICKNESS – 1.2/1.4 MM



### EMERALD GREEN NDM THICKNESS – 1.2/1.4 MM



# GOAT FOIL LEATHER – HANDBAGS THICKNESS – 0.8/0.9 MM



### GOAT GARMENT SUEDE THICKNESS - 0.6/0.7 MM



# GOAT NAPPA THICKNESS - 0.7/0.8MM



### GOAT SHOE SUEDE THICKNESS - 0.9 - 1.0 MM



# GOAT UPPER FOR SHOES THICKNESS - 0.9/1.0 MM



### SHEEP CHROME FREE LINING- BEIGE THICKNESS – 0.7/0.8 MM



# LAMB NAPPA THICKNESS - 0.6/0.7MM



### SHEEP UPPER FOR SHOES THICKNESS - 0.9/1.0 MM



# SHEEP NAPPA THICKNESS - 0.6/0.7MM



# SHEEP NAPPA THICKNESS – 0.6/0.7 MM



# SHEEP LINING THICKNESS – 0.7/0.8MM



# COW NDM – PINK THICKNESS – 1.2/1.4



# COW NDM THICKNESS - 1.2/1.4MM