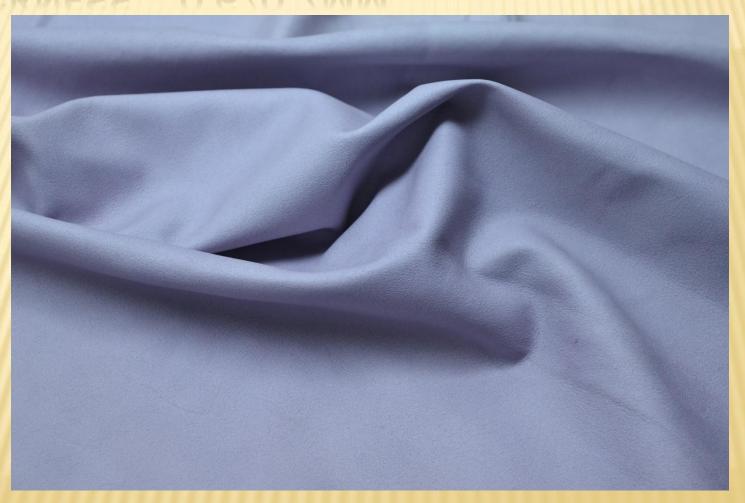

COW SONATA BRUSH OFF MAROON THICKNESS – 1.2/1.4 MM



### COW SONATA BRUSH OFF-TAN THICKNESS – 1.2/1.4 MM



### COW SUFI NAPPA – BLACK THICKNESS – 1.1/1.3 MM



### COW TIMEZ CYAN THICKNESS - 1.1/1.3 MM



#### COW CRUNCH UPHOLSTERY THICKNESS – 1.2/1.4 MM



#### BUFFALO WASH VEGETABLE TANNED THICKNESS – 1.2/1.4 MM



### EMERALD GREEN NDM THICKNESS – 1.2/1.4 MM



# GOAT FOIL LEATHER – HANDBAGS THICKNESS – 0.8/0.9 MM



### GOAT GARMENT SUEDE THICKNESS - 0.6/0.7 MM



# GOAT NAPPA THICKNESS - 0.7/0.8MM



### GOAT SHOE SUEDE THICKNESS - 0.9 - 1.0 MM



# GOAT UPPER FOR SHOES THICKNESS - 0.9/1.0 MM



### SHEEP CHROME FREE LINING- BEIGE THICKNESS – 0.7/0.8 MM



# LAMB NAPPA THICKNESS - 0.6/0.7MM



### SHEEP UPPER FOR SHOES THICKNESS - 0.9/1.0 MM



# SHEEP NAPPA THICKNESS - 0.6/0.7MM



# SHEEP NAPPA THICKNESS – 0.6/0.7 MM



# SHEEP LINING THICKNESS – 0.7/0.8MM



# COW NDM – PINK THICKNESS – 1.2/1.4



# COW NDM THICKNESS - 1.2/1.4MM