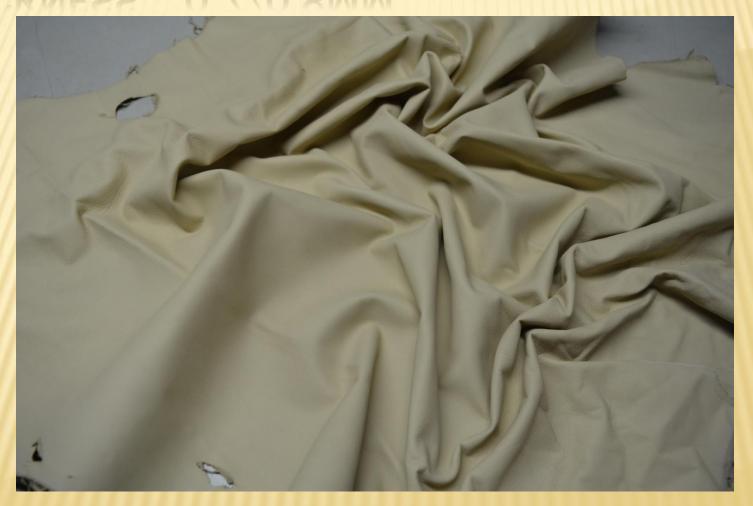

– 1.2/1.4 MM



#### COW MAT PRINT THICKNESS - 1.1/1.3 MM



### COW PRINTED NDM THICKNESS - 1.2/1.4 MM



### COW OIL PULL UP THICKNESS - 1.2/1.4 MM



### COW SAVAGE VEGETABLE TANNED – BLACK THICKNESS – 1.2/1.4 MM



### COW SAVAGE VEGETABLE TANNED- BROWN THICKNESS – 1.2/1/.4 MM



### COW SONATA BRUSH OFF MAROON THICKNESS – 1.2/1.4 MM



### COW SONATA BRUSH OFF-TAN THICKNESS – 1.2/1.4 MM



### COW SUFI NAPPA – BLACK THICKNESS – 1.1/1.3 MM



### COW TIMEZ CYAN THICKNESS - 1.1/1.3 MM



#### COW CRUNCH UPHOLSTERY THICKNESS – 1.2/1.4 MM



#### BUFFALO WASH VEGETABLE TANNED THICKNESS – 1.2/1.4 MM



### EMERALD GREEN NDM THICKNESS – 1.2/1.4 MM



# GOAT FOIL LEATHER – HANDBAGS THICKNESS – 0.8/0.9 MM



### GOAT GARMENT SUEDE THICKNESS - 0.6/0.7 MM



# GOAT NAPPA THICKNESS - 0.7/0.8MM



### GOAT SHOE SUEDE THICKNESS - 0.9 - 1.0 MM



# GOAT UPPER FOR SHOES THICKNESS - 0.9/1.0 MM



### SHEEP CHROME FREE LINING- BEIGE THICKNESS – 0.7/0.8 MM



# LAMB NAPPA THICKNESS - 0.6/0.7MM



### SHEEP UPPER FOR SHOES THICKNESS - 0.9/1.0 MM



# SHEEP NAPPA THICKNESS - 0.6/0.7MM



# SHEEP NAPPA THICKNESS – 0.6/0.7 MM



# SHEEP LINING THICKNESS – 0.7/0.8MM



# COW NDM – PINK THICKNESS – 1.2/1.4



# COW NDM THICKNESS - 1.2/1.4MM