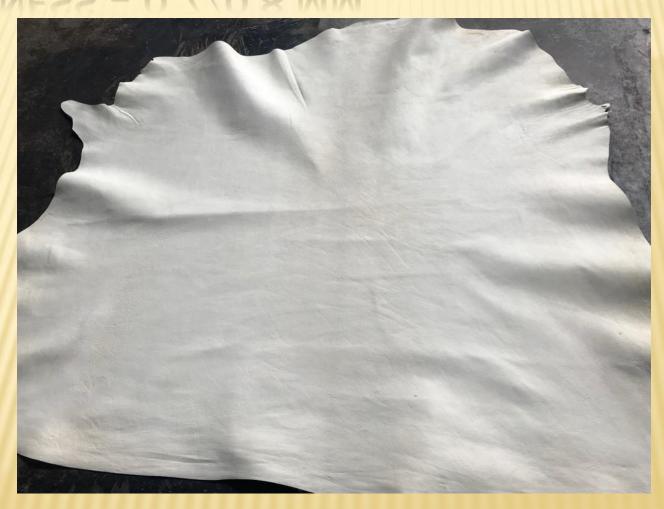

W SAVAGE VEGETABLE TANNED – BLACK THICKNESS – 1.2/1.4 MM



### COW SAVAGE VEGETABLE TANNED- BROWN THICKNESS – 1.2/1/.4 MM



### COW SONATA BRUSH OFF MAROON THICKNESS – 1.2/1.4 MM



### COW SONATA BRUSH OFF-TAN THICKNESS – 1.2/1.4 MM



### COW SUFI NAPPA – BLACK THICKNESS – 1.1/1.3 MM



### COW TIMEZ CYAN THICKNESS - 1.1/1.3 MM



#### COW CRUNCH UPHOLSTERY THICKNESS – 1.2/1.4 MM



#### BUFFALO WASH VEGETABLE TANNED THICKNESS – 1.2/1.4 MM



### EMERALD GREEN NDM THICKNESS – 1.2/1.4 MM



# GOAT FOIL LEATHER – HANDBAGS THICKNESS – 0.8/0.9 MM



### GOAT GARMENT SUEDE THICKNESS - 0.6/0.7 MM



# GOAT NAPPA THICKNESS - 0.7/0.8MM



### GOAT SHOE SUEDE THICKNESS - 0.9 - 1.0 MM



# GOAT UPPER FOR SHOES THICKNESS - 0.9/1.0 MM



### SHEEP CHROME FREE LINING- BEIGE THICKNESS – 0.7/0.8 MM



# LAMB NAPPA THICKNESS - 0.6/0.7MM



### SHEEP UPPER FOR SHOES THICKNESS - 0.9/1.0 MM



# SHEEP NAPPA THICKNESS - 0.6/0.7MM



# SHEEP NAPPA THICKNESS – 0.6/0.7 MM



# SHEEP LINING THICKNESS – 0.7/0.8MM



# COW NDM – PINK THICKNESS – 1.2/1.4



# COW NDM THICKNESS - 1.2/1.4MM