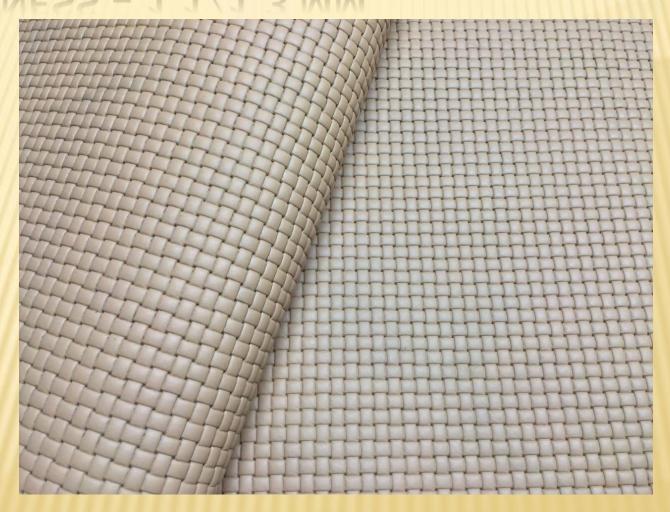

### **SSV ENTERPRISES**

WE DEALS IN BEST QUALITY FINISHED LEATHER & CRUST LEATHER MADE OUT OF BUFF, SHEEP SKINS, GOAT SKINS & COW HIDES.

> Shakti Shiromani Shukla SSV Enterprises 406, 2nd Floor, Padam Tiwer-1, UPSE Building, Civil Lines, Kanpur (India)-208001 E-mail: <u>ssvimpex@hotmail.com</u> Website: ssvimpex.com Call & WhatsApp - +918299483332

### COW ANILINE NAPPA THICKNESS – 1.2/1.4 MM



### COW CRUNCH FOR SHOES & BAGS THICKNESS - 1.1/1.3 MM



### COW FLAT GRAIN THICKNESS - 1.2/1.4 OR 1.6/1.8 MM



### COW FLAT GRAIN LEATHER-BLACK THICKNESS – 1.8/2.0 MM



#### COW FLAT GRAIN – ORANGE THICKNESS – 1.2/1.4 MM



#### COW MAT PRINT THICKNESS - 1.1/1.3 MM



### COW PRINTED NDM THICKNESS - 1.2/1.4 MM



### COW OIL PULL UP THICKNESS - 1.2/1.4 MM



### COW SAVAGE VEGETABLE TANNED – BLACK THICKNESS – 1.2/1.4 MM



### COW SAVAGE VEGETABLE TANNED- BROWN THICKNESS – 1.2/1/.4 MM



### COW SONATA BRUSH OFF MAROON THICKNESS – 1.2/1.4 MM



### COW SONATA BRUSH OFF-TAN THICKNESS – 1.2/1.4 MM



### COW SUFI NAPPA – BLACK THICKNESS – 1.1/1.3 MM



### COW TIMEZ CYAN THICKNESS - 1.1/1.3 MM



#### COW CRUNCH UPHOLSTERY THICKNESS – 1.2/1.4 MM



#### BUFFALO WASH VEGETABLE TANNED THICKNESS – 1.2/1.4 MM



### EMERALD GREEN NDM THICKNESS – 1.2/1.4 MM



# GOAT FOIL LEATHER – HANDBAGS THICKNESS – 0.8/0.9 MM



### GOAT GARMENT SUEDE THICKNESS - 0.6/0.7 MM



# GOAT NAPPA THICKNESS - 0.7/0.8MM



### GOAT SHOE SUEDE THICKNESS - 0.9 - 1.0 MM



# GOAT UP