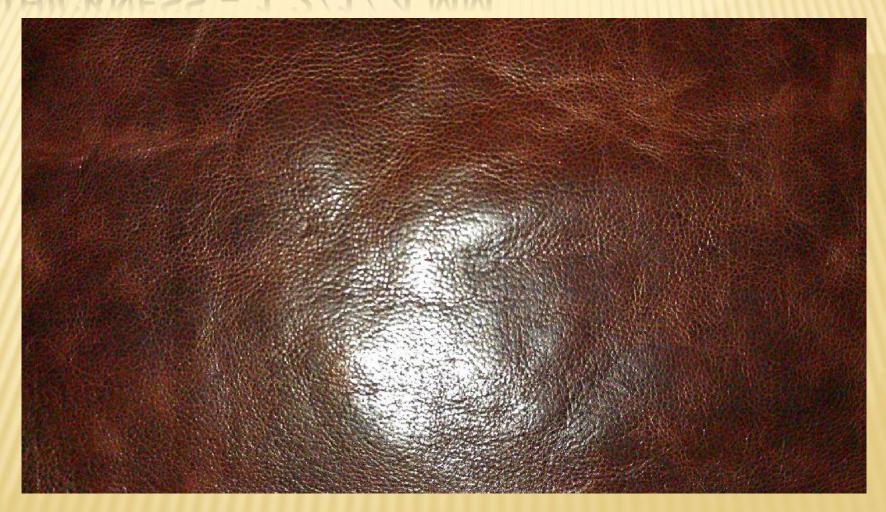

UFF, SHEEP SKINS, GOAT SKINS & COW HIDES.

> Shakti Shiromani Shukla SSV Enterprises 406, 2nd Floor, Padam Tiwer-1, UPSE Building, Civil Lines, Kanpur (India)-208001 E-mail: <u>ssvimpex@hotmail.com</u> Website: ssvimpex.com Call & WhatsApp - +918299483332

### COW ANILINE NAPPA THICKNESS – 1.2/1.4 MM



### COW CRUNCH FOR SHOES & BAGS THICKNESS - 1.1/1.3 MM



### COW FLAT GRAIN THICKNESS - 1.2/1.4 OR 1.6/1.8 MM



### COW FLAT GRAIN LEATHER-BLACK THICKNESS – 1.8/2.0 MM



#### COW FLAT GRAIN – ORANGE THICKNESS – 1.2/1.4 MM



#### COW MAT PRINT THICKNESS - 1.1/1.3 MM



### COW PRINTED NDM THICKNESS - 1.2/1.4 MM



### COW OIL PULL UP THICKNESS - 1.2/1.4 MM



### COW SAVAGE VEGETABLE TANNED – BLACK THICKNESS – 1.2/1.4 MM



### COW SAVAGE VEGETABLE TANNED- BROWN THICKNESS – 1.2/1/.4 MM



### COW SONATA BRUSH OFF MAROON THICKNESS – 1.2/1.4 MM



### COW SONATA BRUSH OFF-TAN THICKNESS – 1.2/1.4 MM



### COW SUFI NAPPA – BLACK THICKNESS – 1.1/1.3 MM



### COW TIMEZ CYAN THICKNESS - 1.1/1.3 MM



#### COW CRUNCH UPHOLSTERY THICKNESS – 1.2/1.4 MM



#### BUFFALO WASH VEGETABLE TANNED THICKNESS – 1.2/1.4 MM



### EMERALD GREEN NDM THICKNESS – 1.2/1.4 MM



# GOAT FOIL LEATHER – HANDBAGS THICKNESS – 0.8/0.9 MM



### GOAT GARMENT SUEDE THICKNESS - 0.6/0.7 MM



# GOAT NAPPA THICKNESS - 0.7/0.8MM



### GOAT SHOE SUEDE THICKNESS - 0.9 - 1.0 MM



# GOAT UPPER FOR SHOES THICKNESS - 0.9/1.0 MM



### SHEEP CHROME FREE LINING- BEIGE THICKNESS – 0.7/0.8 MM



# LAMB NAPPA THICKNESS - 0.6/0.7MM



### SHEEP UPPER FOR SHOES THICKNESS - 0.9/1.0 MM



# SHEEP NAPPA THICKNESS - 0.6/0.