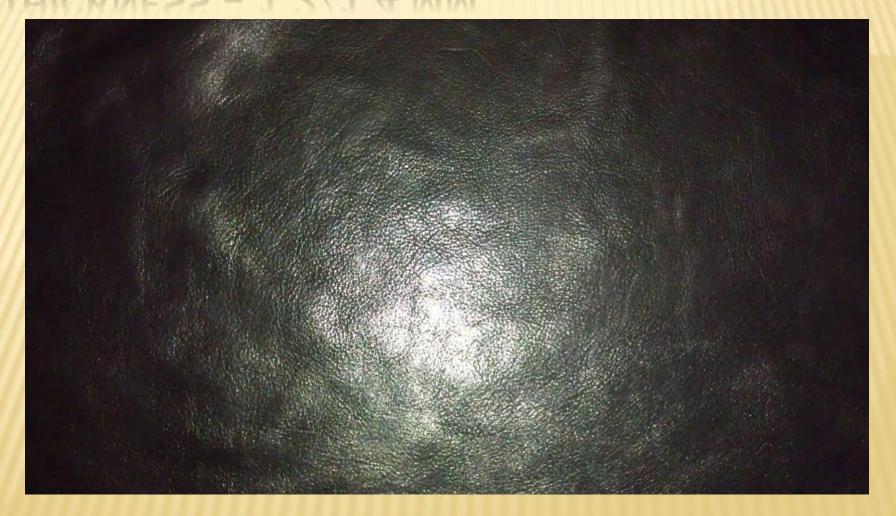

ALS IN BEST QUALITY FINISHED LEATHER & CRUST LEATHER MADE OUT OF BUFF, SHEEP SKINS, GOAT SKINS & COW HIDES.

> Shakti Shiromani Shukla SSV Enterprises 406, 2nd Floor, Padam Tiwer-1, UPSE Building, Civil Lines, Kanpur (India)-208001 E-mail: <u>ssvimpex@hotmail.com</u> Website: ssvimpex.com Call & WhatsApp - +918299483332

### COW ANILINE NAPPA THICKNESS – 1.2/1.4 MM



### COW CRUNCH FOR SHOES & BAGS THICKNESS - 1.1/1.3 MM



### COW FLAT GRAIN THICKNESS - 1.2/1.4 OR 1.6/1.8 MM



### COW FLAT GRAIN LEATHER-BLACK THICKNESS – 1.8/2.0 MM



#### COW FLAT GRAIN – ORANGE THICKNESS – 1.2/1.4 MM



#### COW MAT PRINT THICKNESS - 1.1/1.3 MM



### COW PRINTED NDM THICKNESS - 1.2/1.4 MM



### COW OIL PULL UP THICKNESS - 1.2/1.4 MM



### COW SAVAGE VEGETABLE TANNED – BLACK THICKNESS – 1.2/1.4 MM



### COW SAVAGE VEGETABLE TANNED- BROWN THICKNESS – 1.2/1/.4 MM



### COW SONATA BRUSH OFF MAROON THICKNESS – 1.2/1.4 MM



### COW SONATA BRUSH OFF-TAN THICKNESS – 1.2/1.4 MM



### COW SUFI NAPPA – BLACK THICKNESS – 1.1/1.3 MM



### COW TIMEZ CYAN THICKNESS - 1.1/1.3 MM



#### COW CRUNCH UPHOLSTERY THICKNESS – 1.2/1.4 MM



#### BUFFALO WASH VEGETABLE TANNED THICKNESS – 1.2/1.4 MM



### EMERALD GREEN NDM THICKNESS – 1.2/1.4 MM



# GOAT FOIL LEATHER – HANDBAGS THICKNESS – 0.8/0.9 MM



### GOAT GARMENT SUEDE THICKNESS - 0.6/0.7 MM



# GOAT NAPPA THICKNESS - 0.7/0.8MM



### GOAT SHOE SUEDE THICKNESS - 0.9 - 1.0 MM



# GOAT UPPER FOR SHOES THICKNESS - 0.9/1.0 MM



### SHEEP CHROME FREE LINING- BEIGE THICKNESS – 0.7/0.8 MM



# LAMB NAPPA THICKNESS - 0.6/0.7MM



### SHEEP UPPER FO