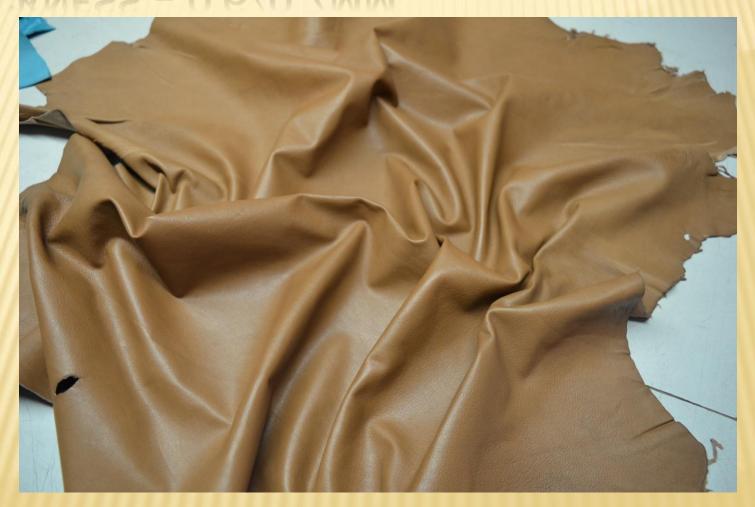

KNESS – 1.2/1.4 MM



### COW SAVAGE VEGETABLE TANNED- BROWN THICKNESS – 1.2/1/.4 MM



### COW SONATA BRUSH OFF MAROON THICKNESS – 1.2/1.4 MM



### COW SONATA BRUSH OFF-TAN THICKNESS – 1.2/1.4 MM



### COW SUFI NAPPA – BLACK THICKNESS – 1.1/1.3 MM



### COW TIMEZ CYAN THICKNESS - 1.1/1.3 MM



#### COW CRUNCH UPHOLSTERY THICKNESS – 1.2/1.4 MM



#### BUFFALO WASH VEGETABLE TANNED THICKNESS – 1.2/1.4 MM



### EMERALD GREEN NDM THICKNESS – 1.2/1.4 MM



# GOAT FOIL LEATHER – HANDBAGS THICKNESS – 0.8/0.9 MM



### GOAT GARMENT SUEDE THICKNESS - 0.6/0.7 MM



# GOAT NAPPA THICKNESS - 0.7/0.8MM



### GOAT SHOE SUEDE THICKNESS - 0.9 - 1.0 MM



# GOAT UPPER FOR SHOES THICKNESS - 0.9/1.0 MM



### SHEEP CHROME FREE LINING- BEIGE THICKNESS – 0.7/0.8 MM



# LAMB NAPPA THICKNESS - 0.6/0.7MM



### SHEEP UPPER FOR SHOES THICKNESS - 0.9/1.0 MM



# SHEEP NAPPA THICKNESS - 0.6/0.7MM



# SHEEP NAPPA THICKNESS – 0.6/0.7 MM



# SHEEP LINING THICKNESS – 0.7/0.8MM



# COW NDM – PINK THICKNESS – 1.2/1.4



# COW NDM THICKNESS - 1.2/1.4MM