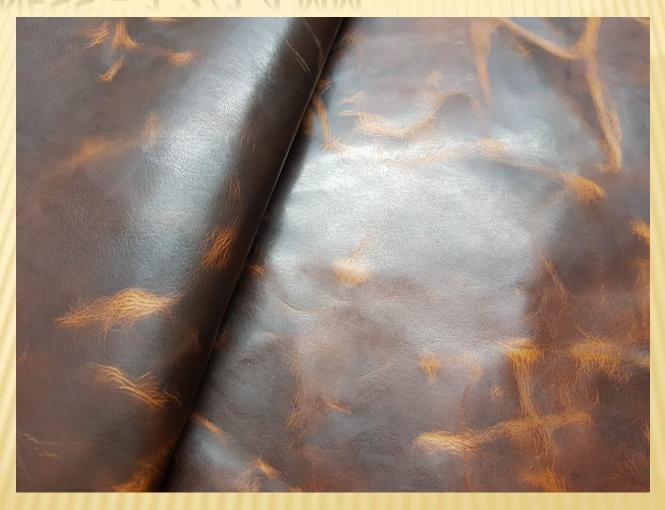

### **SSV ENTERPRISES**

WE DEALS IN BEST QUALITY FINISHED LEATHER & CRUST LEATHER MADE OUT OF BUFF, SHEEP SKINS, GOAT SKINS & COW HIDES.

> Shakti Shiromani Shukla SSV Enterprises 406, 2nd Floor, Padam Tiwer-1, UPSE Building, Civil Lines, Kanpur (India)-208001 E-mail: <u>ssvimpex@hotmail.com</u> Website: ssvimpex.com Call & WhatsApp - +918299483332

### COW ANILINE NAPPA THICKNESS – 1.2/1.4 MM



### COW CRUNCH FOR SHOES & BAGS THICKNESS - 1.1/1.3 MM



### COW FLAT GRAIN THICKNESS - 1.2/1.4 OR 1.6/1.8 MM



### COW FLAT GRAIN LEATHER-BLACK THICKNESS – 1.8/2.0 MM



#### COW FLAT GRAIN – ORANGE THICKNESS – 1.2/1.4 MM



#### COW MAT PRINT THICKNESS - 1.1/1.3 MM



### COW PRINTED NDM THICKNESS - 1.2/1.4 MM



### COW OIL PULL UP THICKNESS - 1.2/1.4 MM



### COW SAVAGE VEGETABLE TANNED – BLACK THICKNESS – 1.2/1.4 MM



### COW SAVAGE VEGETABLE TANNED- BROWN THICKNESS – 1.2/1/.4 MM



### COW SONATA BRUSH OFF MAROON THICKNESS – 1.2/1.4 MM



### COW SONATA BRUSH OFF-TAN THICKNESS – 1.2/1.4 MM



### COW SUFI NAPPA – BLACK THICKNESS – 1.1/1.3 MM



### COW TIMEZ CYAN THICKNESS - 1.1/1.3 MM



#### COW CRUNCH UPHOLSTERY THICKNESS – 1.2/1.4 MM



#### BUFFALO WASH VEGETABLE TANNED THICKNESS – 1.2/1.4 MM



### EMERALD GREEN NDM THICKNESS – 1.2/1.4 MM



# GOAT FOIL LEATHER – HANDBAGS THICKNESS – 0.8/0.9 MM



### GOAT GARMENT SUEDE THICKNESS - 0.6/0.7 MM



# GOAT NAPPA THICKNESS - 0.7/0.8MM



### GOAT SHOE SUEDE THICKNESS - 0.9 - 1.0 MM



# GOAT UPPER FOR SHOES THICKNESS - 0.9/1.0 MM



### SHEEP CHROME FREE LINING- BEIGE THICKNESS – 0.7/