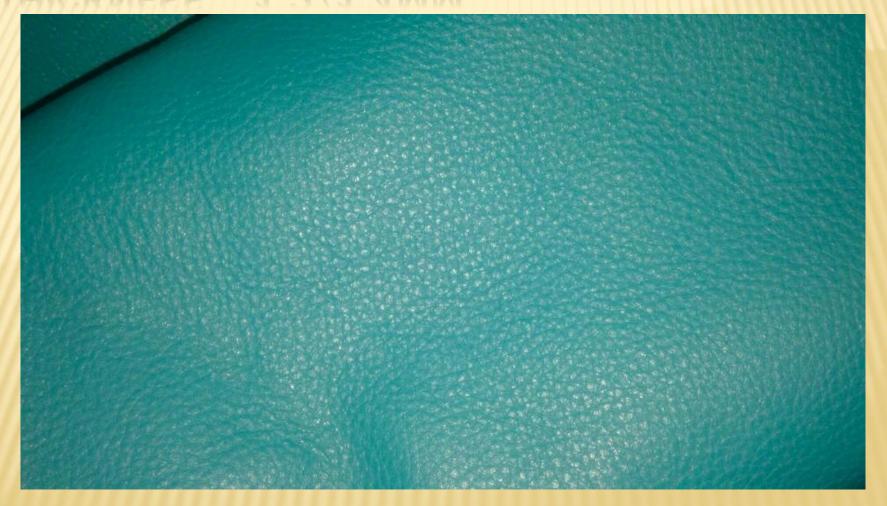

3 MM



### COW TIMEZ CYAN THICKNESS - 1.1/1.3 MM



#### COW CRUNCH UPHOLSTERY THICKNESS – 1.2/1.4 MM



#### BUFFALO WASH VEGETABLE TANNED THICKNESS – 1.2/1.4 MM



### EMERALD GREEN NDM THICKNESS – 1.2/1.4 MM



# GOAT FOIL LEATHER – HANDBAGS THICKNESS – 0.8/0.9 MM



### GOAT GARMENT SUEDE THICKNESS - 0.6/0.7 MM



# GOAT NAPPA THICKNESS - 0.7/0.8MM



### GOAT SHOE SUEDE THICKNESS - 0.9 - 1.0 MM



# GOAT UPPER FOR SHOES THICKNESS - 0.9/1.0 MM



### SHEEP CHROME FREE LINING- BEIGE THICKNESS – 0.7/0.8 MM



# LAMB NAPPA THICKNESS - 0.6/0.7MM



### SHEEP UPPER FOR SHOES THICKNESS - 0.9/1.0 MM



# SHEEP NAPPA THICKNESS - 0.6/0.7MM



# SHEEP NAPPA THICKNESS – 0.6/0.7 MM



# SHEEP LINING THICKNESS – 0.7/0.8MM



# COW NDM – PINK THICKNESS – 1.2/1.4



# COW NDM THICKNESS - 1.2/1.4MM