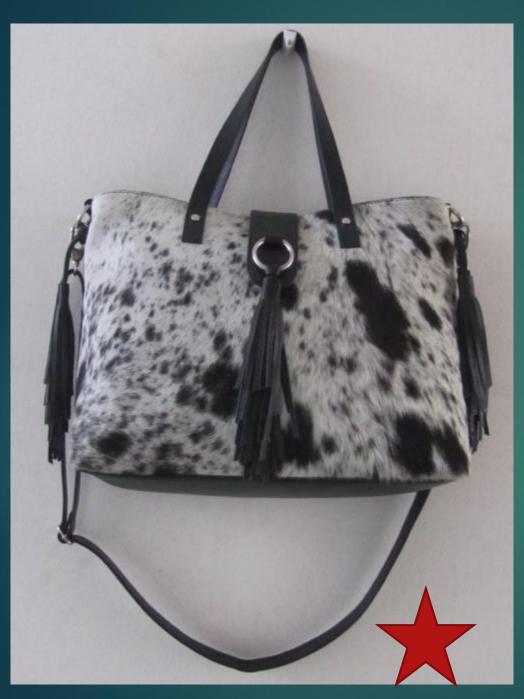

# LEATHER BACKPACK

size : Approx. height- 35 cm width – 30 cm



## LEATHER TOTE BAG

SIZE: Approx. height- 26 cm width – 39 cm



## LEATHER LAPTOP BAG

SIZE : approx height- 29 cm width – 39 cm



## LEATHER BAG

SIZE: Approx. height- 32 cm width – 30 cm



## LEATHER CROSS BODY BAG

SIZE : Approx. height- 28 cm width – 23 cm



## LEATHER TRAVEL BAG

SIZE : Approx. height- 25 cm width - 38 cm



## LEATHER OFFICE BAG

SIZE : Approx. height -25 cm width - 33 cm



## LEATHER BACKPACK

Size : Approx. height- 35 cm width - 32 cm



## LEATHER WALLET

## TBA



#### **LEATHER WALLET**



## LEATHER WINE BAG

SIZE : Approx. height- 34 cm width – 36 cm



## LEATHER CROSS BODY BAG

SIZE: Approx. height- 22 cm width- 28 cm



## HAIRON SHOULDER BAG

SIZE: Approx. height- 32 cm width – 37 cm



## HAIRON LEATHER HANDBAG

SIZE: Approx. height- 28 cm width – 46 cm



#### LEATHER CROSS BODY BAG WITH STUD WORK



## LEATHER BACKPACK

SIZE: Approx. height- 33 cm width- 32 cm



### LEATHER OFFICE BAG

SIZE: Approx. height- 27 cm width – 37 cm



## LEATHER BACKPACK

SIZE: Approx. height- 42 cm width - 32 cm



## LEATHER HANDBAG

SIZE: Approx. height- 32 cm width from top 30 cm



#### LEATHER BACKPACK WITH METAL ZIP

SIZE: Approx. height- 25 cm width - 22 cm



## LEATHER CROSS BODY BAG

SIZE : Approx. height- 25 cm width - 22 cm



## LEATHER SLOUCHY BAG



#### LEATHER CROSS BODY BAG



#### LEATHER CROSS BODY BAG WITH METAL ZIP