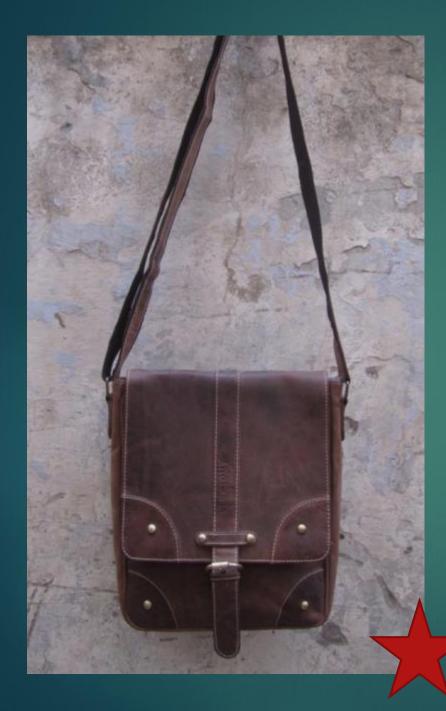

## LEATHER CROSS BODY BAG

SIZE : Approx. – height- 28 cm width – 32 cm

#### LEATHER CROSS BODY BAG

SIZE: Approx. height- 30 cm width – 37 cm

#### LEATHER CROSS BODY BAG

Size: Approx. height- 25 cm width – 30 cm

#### LEATHER SMALL CROSS BODY BAG

SIZE : Approx. height – 20 cm width – 24 cm

## LEATHER CROSS BODY BAG

SIZE : Approx. height- 28 cm width – 23 cm

## LEATHER CROSS BODY BAG

SIZE: Approx. height- 22 cm width- 28 cm

## LEATHER CROSS BODY BAG

SIZE : Approx. height- 25 cm width - 22 cm

#### LEATHER CROSS BODY BAG