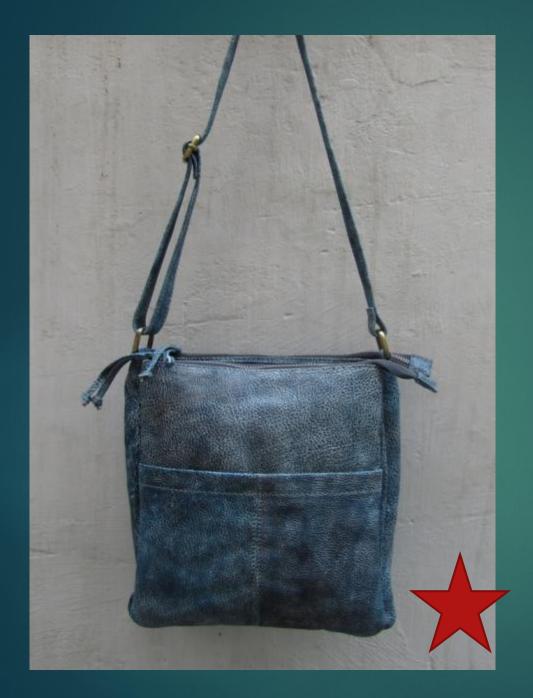

# LEATHER BACKPACK

Size : Approx. height- 35 cm width - 32 cm



## LEATHER WALLET

## TBA



#### **LEATHER WALLET**



## LEATHER WINE BAG

SIZE : Approx. height- 34 cm width – 36 cm



## LEATHER CROSS BODY BAG

SIZE: Approx. height- 22 cm width- 28 cm



## HAIRON SHOULDER BAG

SIZE: Approx. height- 32 cm width – 37 cm



## HAIRON LEATHER HANDBAG

SIZE: Approx. height- 28 cm width – 46 cm



#### LEATHER CROSS BODY BAG WITH STUD WORK



## LEATHER BACKPACK

SIZE: Approx. height- 33 cm width- 32 cm



### LEATHER OFFICE BAG

SIZE: Approx. height- 27 cm width – 37 cm



## LEATHER BACKPACK

SIZE: Approx. height- 42 cm width - 32 cm



## LEATHER HANDBAG

SIZE: Approx. height- 32 cm width from top 30 cm



#### LEATHER BACKPACK WITH METAL ZIP

SIZE: Approx. height- 25 cm width - 22 cm



## LEATHER CROSS BODY BAG

SIZE : Approx. height- 25 cm width - 22 cm



## LEATHER SLOUCHY BAG



#### LEATHER CROSS BODY BAG



#### LEATHER CROSS BODY BAG WITH METAL ZIP