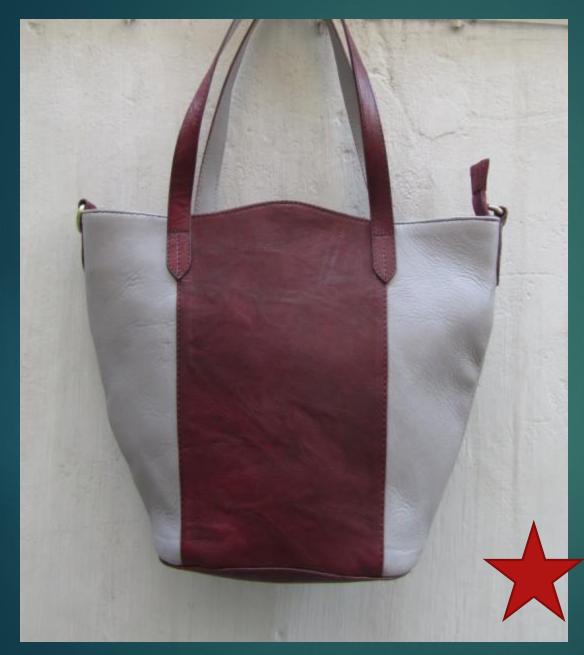

idth – 23 cm



## LEATHER TRAVEL BAG

SIZE : Approx. height- 25 cm width - 38 cm



## LEATHER OFFICE BAG

SIZE : Approx. height -25 cm width - 33 cm



## LEATHER BACKPACK

Size : Approx. height- 35 cm width - 32 cm



## LEATHER WALLET

## TBA



#### **LEATHER WALLET**



## LEATHER WINE BAG

SIZE : Approx. height- 34 cm width – 36 cm



## LEATHER CROSS BODY BAG

SIZE: Approx. height- 22 cm width- 28 cm



## HAIRON SHOULDER BAG

SIZE: Approx. height- 32 cm width – 37 cm



## HAIRON LEATHER HANDBAG

SIZE: Approx. height- 28 cm width – 46 cm



#### LEATHER CROSS BODY BAG WITH STUD WORK



## LEATHER BACKPACK

SIZE: Approx. height- 33 cm width- 32 cm



### LEATHER OFFICE BAG

SIZE: Approx. height- 27 cm width – 37 cm



## LEATHER BACKPACK

SIZE: Approx. height- 42 cm width - 32 cm



## LEATHER HANDBAG

SIZE: Approx. height- 32 cm width from top 30 cm



#### LEATHER BACKPACK WITH METAL ZIP

SIZE: Approx. height- 25 cm width - 22 cm



## LEATHER CROSS BODY BAG

SIZE : Approx. height- 25 cm width - 22 cm



## LEATHER SLOUCHY BAG



#### LEATHER CROSS BODY BAG



#### LEATHER CROSS BODY BAG WITH METAL ZIP