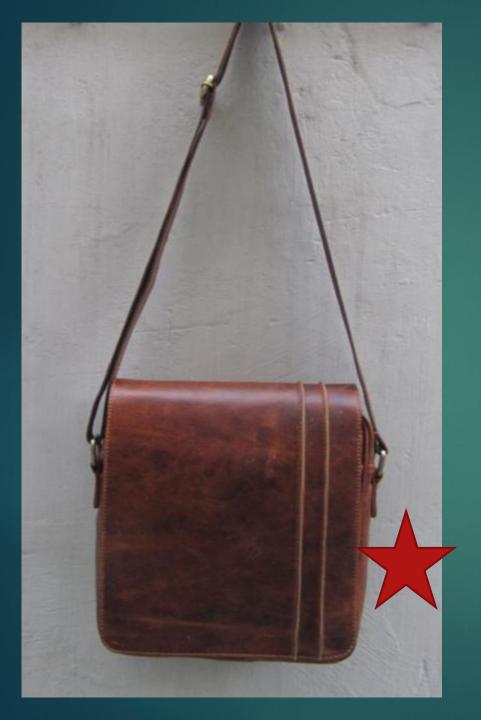

cient manner. Boasting of a very friendly working environment, we work to attain maximum customer approval and satisfaction. By accepting different modes of payment, we keep the convenience of our customers in mind.

We were established as a proprietorship firm and it is managed under the supervision of our mentor, Mr. Shakti Shiromani Shukla. He with his in-depth knowledge and excellent management skills has helped us in catering to the precise needs of our valuable customers in the most efficient manner.

## Industries We Serve:

- Apparels & Garments
- Handicraft articles
- Carpets
- Jute & Cotton Bags
- Lightening articles
- Leather Goods
- Sports Goods
- Health & Wellness articles (Yoga Mates & Acupressure Products)
- Agri Commodities.

## Our products in Leather Women Bags Category



## LEATHER CROSS BODY BAG

SIZE : Approx. – height- 28 cm width – 32 cm



#### LEATHER CROSS BODY BAG

SIZE: Approx. height- 30 cm width – 37 cm



#### LEATHER CROSS BODY BAG

Size: Approx. height- 25 cm width – 30 cm



#### LEATHER SMALL CROSS BODY BAG

SIZE : Approx. height – 20 cm width – 24 cm



#### LEATHER BACKPACK

size : Approx. height- 35 cm width – 30 cm



## LEATHER TOTE BAG

SIZE: Approx. height- 26 cm width – 39 cm



## LEATHER LAPTOP BAG

SIZE : approx height- 29 cm width – 39 cm



## LEATHER BAG

SIZE: Approx. height- 32 cm width – 30 cm



## LEATHER CROSS BODY BAG

SIZE : Approx. height- 28 cm width – 23 cm



## LEATHER TRAVEL BAG

SIZE : Approx. height- 25 cm width - 38 cm



## LEATHER OFFICE BAG

SIZE : Approx. height -25 cm width - 33 cm



## LEATHER BACKPAC