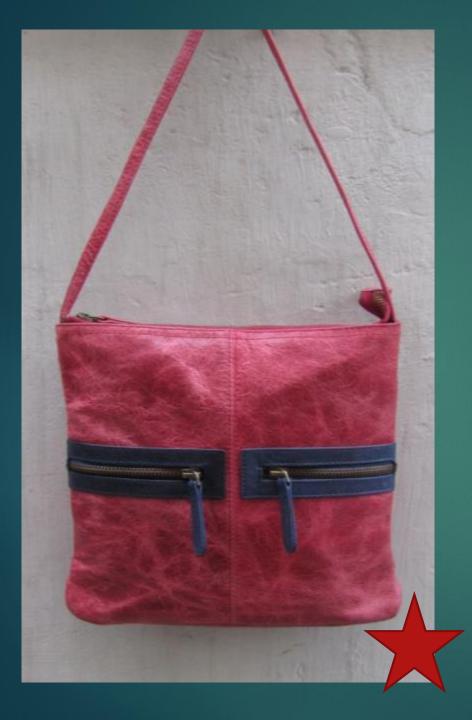

ER WINE BAG

SIZE : Approx. height- 34 cm width – 36 cm



## LEATHER CROSS BODY BAG

SIZE: Approx. height- 22 cm width- 28 cm



## HAIRON SHOULDER BAG

SIZE: Approx. height- 32 cm width – 37 cm



## HAIRON LEATHER HANDBAG

SIZE: Approx. height- 28 cm width – 46 cm



#### LEATHER CROSS BODY BAG WITH STUD WORK



## LEATHER BACKPACK

SIZE: Approx. height- 33 cm width- 32 cm



### LEATHER OFFICE BAG

SIZE: Approx. height- 27 cm width – 37 cm



## LEATHER BACKPACK

SIZE: Approx. height- 42 cm width - 32 cm



## LEATHER HANDBAG

SIZE: Approx. height- 32 cm width from top 30 cm



#### LEATHER BACKPACK WITH METAL ZIP

SIZE: Approx. height- 25 cm width - 22 cm



## LEATHER CROSS BODY BAG

SIZE : Approx. height- 25 cm width - 22 cm



## LEATHER SLOUCHY BAG



#### LEATHER CROSS BODY BAG



#### LEATHER CROSS BODY BAG WITH METAL ZIP