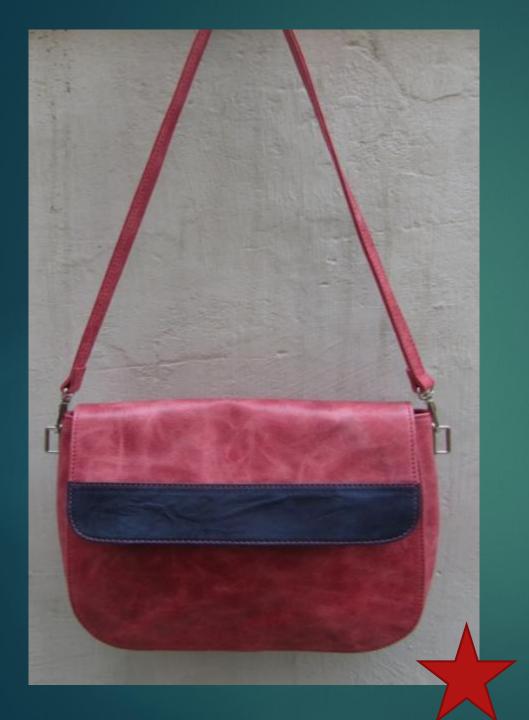

**LEATHER WALLET**



## LEATHER WINE BAG

SIZE : Approx. height- 34 cm width – 36 cm



## LEATHER CROSS BODY BAG

SIZE: Approx. height- 22 cm width- 28 cm



## HAIRON SHOULDER BAG

SIZE: Approx. height- 32 cm width – 37 cm



## HAIRON LEATHER HANDBAG

SIZE: Approx. height- 28 cm width – 46 cm



#### LEATHER CROSS BODY BAG WITH STUD WORK



## LEATHER BACKPACK

SIZE: Approx. height- 33 cm width- 32 cm



### LEATHER OFFICE BAG

SIZE: Approx. height- 27 cm width – 37 cm



## LEATHER BACKPACK

SIZE: Approx. height- 42 cm width - 32 cm



## LEATHER HANDBAG

SIZE: Approx. height- 32 cm width from top 30 cm



#### LEATHER BACKPACK WITH METAL ZIP

SIZE: Approx. height- 25 cm width - 22 cm



## LEATHER CROSS BODY BAG

SIZE : Approx. height- 25 cm width - 22 cm



## LEATHER SLOUCHY BAG



#### LEATHER CROSS BODY BAG



#### LEATHER CROSS BODY BAG WITH METAL ZIP