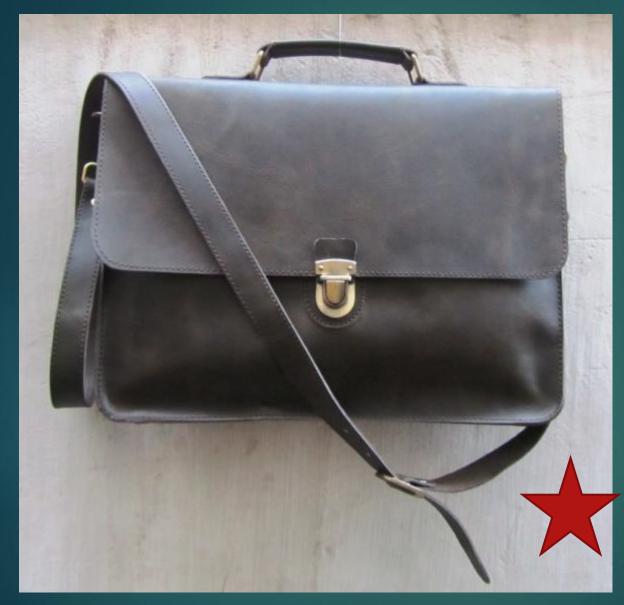

width – 39 cm



## LEATHER BAG

SIZE: Approx. height- 32 cm width – 30 cm



## LEATHER CROSS BODY BAG

SIZE : Approx. height- 28 cm width – 23 cm



## LEATHER TRAVEL BAG

SIZE : Approx. height- 25 cm width - 38 cm



## LEATHER OFFICE BAG

SIZE : Approx. height -25 cm width - 33 cm



## LEATHER BACKPACK

Size : Approx. height- 35 cm width - 32 cm



## LEATHER WALLET

## TBA



#### **LEATHER WALLET**



## LEATHER WINE BAG

SIZE : Approx. height- 34 cm width – 36 cm



## LEATHER CROSS BODY BAG

SIZE: Approx. height- 22 cm width- 28 cm



## HAIRON SHOULDER BAG

SIZE: Approx. height- 32 cm width – 37 cm



## HAIRON LEATHER HANDBAG

SIZE: Approx. height- 28 cm width – 46 cm



#### LEATHER CROSS BODY BAG WITH STUD WORK



## LEATHER BACKPACK

SIZE: Approx. height- 33 cm width- 32 cm



### LEATHER OFFICE BAG

SIZE: Approx. height- 27 cm width – 37 cm



## LEATHER BACKPACK

SIZE: Approx. height- 42 cm width - 32 cm



## LEATHER HANDBAG

SIZE: Approx. height- 32 cm width from top 30 cm



#### LEATHER BACKPACK WITH METAL ZIP

SIZE: Approx. height- 25 cm width - 22 cm



## LEATHER CROSS BODY BAG

SIZE : Approx. height- 25 cm width - 22 cm



## LEATHER SLOUCHY BAG



#### LEATHER CROSS BODY BAG



#### LEATHER CROSS BODY BAG WITH METAL ZIP