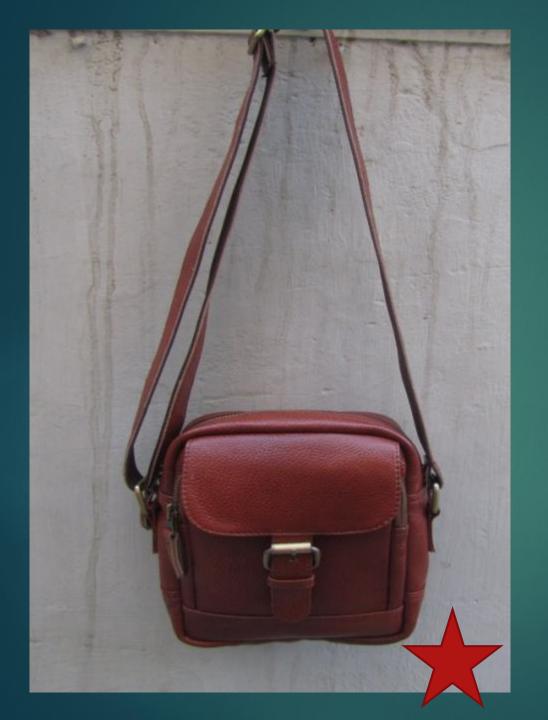

e established as a proprietorship firm and it is managed under the supervision of our mentor, Mr. Shakti Shiromani Shukla. He with his in-depth knowledge and excellent management skills has helped us in catering to the precise needs of our valuable customers in the most efficient manner.

## Industries We Serve:

- Apparels & Garments
- Handicraft articles
- Carpets
- Jute & Cotton Bags
- Lightening articles
- Leather Goods
- Sports Goods
- Health & Wellness articles (Yoga Mates & Acupressure Products)
- Agri Commodities.

## Our products in Leather Women Bags Category



## LEATHER CROSS BODY BAG

SIZE : Approx. – height- 28 cm width – 32 cm



#### LEATHER CROSS BODY BAG

SIZE: Approx. height- 30 cm width – 37 cm



#### LEATHER CROSS BODY BAG

Size: Approx. height- 25 cm width – 30 cm



#### LEATHER SMALL CROSS BODY BAG

SIZE : Approx. height – 20 cm width – 24 cm



#### LEATHER BACKPACK

size : Approx. height- 35 cm width – 30 cm



## LEATHER TOTE BAG

SIZE: Approx. height- 26 cm width – 39 cm



## LEATHER LAPTOP BAG

SIZE : approx height- 29 cm width – 39 cm



## LEATHER BAG

SIZE: Approx. height- 32 cm width – 30 cm



## LEATHER CROSS BODY BAG

SIZE : Approx. height- 28 cm width – 23 cm



## LEATHER TRAVEL BAG

SIZE : Approx. height- 25 cm width - 38 cm



## LEATHER OFFICE BAG

SIZE : Approx. height -25 cm width - 33 cm



## LEATHER BACKPACK

Size : Approx. height- 35 cm width - 32 cm



## LEATHER WALLET

## TBA



#### **LEATHER WALLET**



## LEATHER WINE BAG

SIZE : Approx. height- 34 cm width – 36 cm



## LEATHER CROSS BODY BAG

SIZE: Approx. height- 22