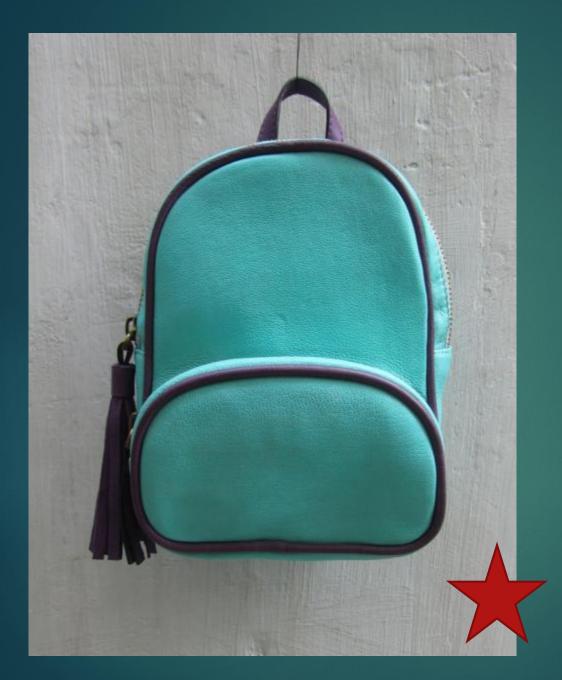

h - 38 cm



## LEATHER OFFICE BAG

SIZE : Approx. height -25 cm width - 33 cm



## LEATHER BACKPACK

Size : Approx. height- 35 cm width - 32 cm



## LEATHER WALLET

## TBA



#### **LEATHER WALLET**



## LEATHER WINE BAG

SIZE : Approx. height- 34 cm width – 36 cm



## LEATHER CROSS BODY BAG

SIZE: Approx. height- 22 cm width- 28 cm



## HAIRON SHOULDER BAG

SIZE: Approx. height- 32 cm width – 37 cm



## HAIRON LEATHER HANDBAG

SIZE: Approx. height- 28 cm width – 46 cm



#### LEATHER CROSS BODY BAG WITH STUD WORK



## LEATHER BACKPACK

SIZE: Approx. height- 33 cm width- 32 cm



### LEATHER OFFICE BAG

SIZE: Approx. height- 27 cm width – 37 cm



## LEATHER BACKPACK

SIZE: Approx. height- 42 cm width - 32 cm



## LEATHER HANDBAG

SIZE: Approx. height- 32 cm width from top 30 cm



#### LEATHER BACKPACK WITH METAL ZIP

SIZE: Approx. height- 25 cm width - 22 cm



## LEATHER CROSS BODY BAG

SIZE : Approx. height- 25 cm width - 22 cm



## LEATHER SLOUCHY BAG



#### LEATHER CROSS BODY BAG



#### LEATHER CROSS BODY BAG WITH METAL ZIP