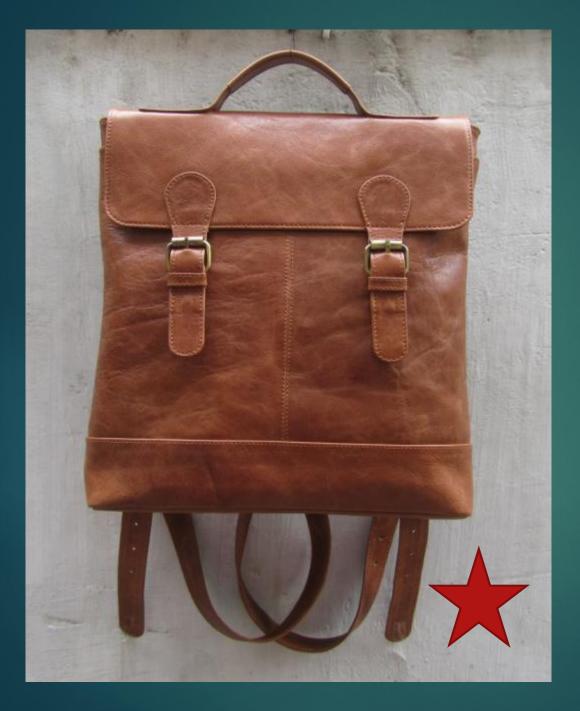

our mentor, Mr. Shakti Shiromani Shukla. He with his in-depth knowledge and excellent management skills has helped us in catering to the precise needs of our valuable customers in the most efficient manner.

## Industries We Serve:

- Apparels & Garments
- Handicraft articles
- Carpets
- Jute & Cotton Bags
- Lightening articles
- Leather Goods
- Sports Goods
- Health & Wellness articles (Yoga Mates & Acupressure Products)
- Agri Commodities.

## Our products in Leather Women Bags Category



## LEATHER CROSS BODY BAG

SIZE : Approx. – height- 28 cm width – 32 cm



#### LEATHER CROSS BODY BAG

SIZE: Approx. height- 30 cm width – 37 cm



#### LEATHER CROSS BODY BAG

Size: Approx. height- 25 cm width – 30 cm



#### LEATHER SMALL CROSS BODY BAG

SIZE : Approx. height – 20 cm width – 24 cm



#### LEATHER BACKPACK

size : Approx. height- 35 cm width – 30 cm



## LEATHER TOTE BAG

SIZE: Approx. height- 26 cm width – 39 cm



## LEATHER LAPTOP BAG

SIZE : approx height- 29 cm width – 39 cm



## LEATHER BAG

SIZE: Approx. height- 32 cm width – 30 cm



## LEATHER CROSS BODY BAG

SIZE : Approx. height- 28 cm width – 23 cm



## LEATHER TRAVEL BAG

SIZE : Approx. height- 25 cm width - 38 cm



## LEATHER OFFICE BAG

SIZE : Approx. height -25 cm width - 33 cm



## LEATHER BACKPACK

Size : Approx. height- 35 cm width - 32 cm



## LEATHER WALLET

## TBA



#### **LEATHER WALLET**



## LEATHER WINE BAG

SIZE : Approx. height- 34 cm width – 36 cm



## LEATHER CROSS BODY BAG

SIZE: Approx. height- 22 cm width- 28 cm



## HAIRON SHOULDER BAG

SIZE: Approx. height- 32 cm width – 37