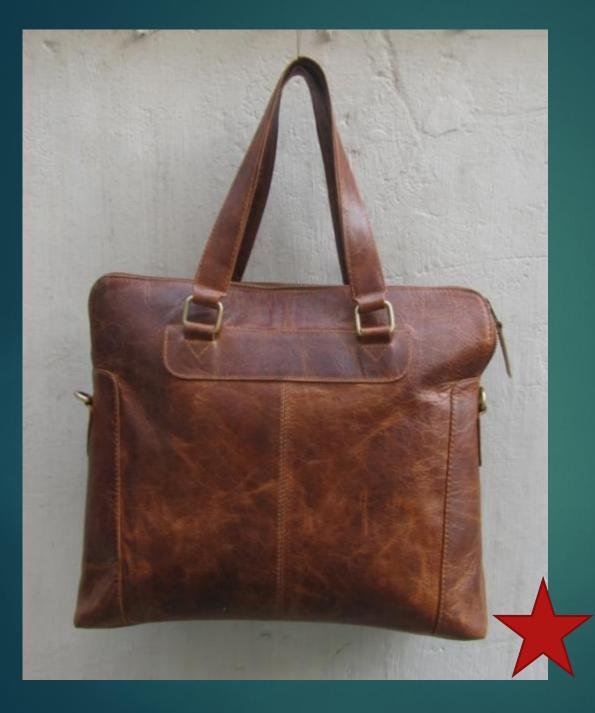

e precise needs of our valuable customers in the most efficient manner.

## Industries We Serve:

- Apparels & Garments
- Handicraft articles
- Carpets
- Jute & Cotton Bags
- Lightening articles
- Leather Goods
- Sports Goods
- Health & Wellness articles (Yoga Mates & Acupressure Products)
- Agri Commodities.

## Our products in Leather Women Bags Category



## LEATHER CROSS BODY BAG

SIZE : Approx. – height- 28 cm width – 32 cm



#### LEATHER CROSS BODY BAG

SIZE: Approx. height- 30 cm width – 37 cm



#### LEATHER CROSS BODY BAG

Size: Approx. height- 25 cm width – 30 cm



#### LEATHER SMALL CROSS BODY BAG

SIZE : Approx. height – 20 cm width – 24 cm



#### LEATHER BACKPACK

size : Approx. height- 35 cm width – 30 cm



## LEATHER TOTE BAG

SIZE: Approx. height- 26 cm width – 39 cm



## LEATHER LAPTOP BAG

SIZE : approx height- 29 cm width – 39 cm



## LEATHER BAG

SIZE: Approx. height- 32 cm width – 30 cm



## LEATHER CROSS BODY BAG

SIZE : Approx. height- 28 cm width – 23 cm



## LEATHER TRAVEL BAG

SIZE : Approx. height- 25 cm width - 38 cm



## LEATHER OFFICE BAG

SIZE : Approx. height -25 cm width - 33 cm



## LEATHER BACKPACK

Size : Approx. height- 35 cm width - 32 cm



## LEATHER WALLET

## TBA



#### **LEATHER WALLET**



## LEATHER WINE BAG

SIZE : Approx. height- 34 cm width – 36 cm



## LEATHER CROSS BODY BAG

SIZE: Approx. height- 22 cm width- 28 cm



## HAIRON SHOULDER BAG

SIZE: Approx. height- 32 cm width – 37 cm



## HAIRON LEATHER HANDBAG

SIZE: Approx. height- 28 cm width – 46 cm



#### LEATHER CROSS BODY BAG WITH STUD WORK



## LEATHER