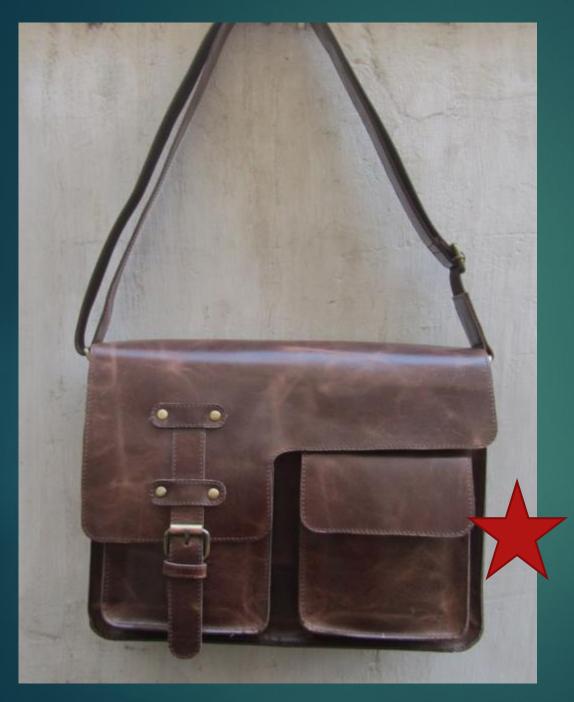

## LEATHER CROSS BODY BAG

SIZE : Approx. – height- 28 cm width – 32 cm

#### LEATHER CROSS BODY BAG

SIZE: Approx. height- 30 cm width – 37 cm

#### LEATHER CROSS BODY BAG

Size: Approx. height- 25 cm width – 30 cm

#### LEATHER SMALL CROSS BODY BAG

SIZE : Approx. height – 20 cm width – 24 cm

## LEATHER CROSS BODY BAG

SIZE : Approx. height- 28 cm width – 23 cm

## LEATHER CROSS BODY BAG

SIZE: Approx. height- 22 cm width- 28 cm

## LEATHER CROSS BODY BAG

SIZE : Approx. height- 25 cm width - 22 cm

#### LEATHER CROSS BODY BAG