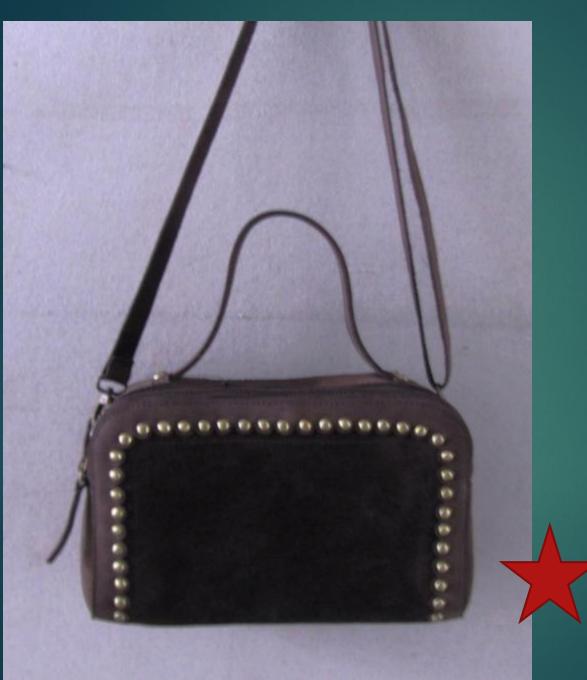

THER TOTE BAG

SIZE: Approx. height- 26 cm width – 39 cm



## LEATHER LAPTOP BAG

SIZE : approx height- 29 cm width – 39 cm



## LEATHER BAG

SIZE: Approx. height- 32 cm width – 30 cm



## LEATHER CROSS BODY BAG

SIZE : Approx. height- 28 cm width – 23 cm



## LEATHER TRAVEL BAG

SIZE : Approx. height- 25 cm width - 38 cm



## LEATHER OFFICE BAG

SIZE : Approx. height -25 cm width - 33 cm



## LEATHER BACKPACK

Size : Approx. height- 35 cm width - 32 cm



## LEATHER WALLET

## TBA



#### **LEATHER WALLET**



## LEATHER WINE BAG

SIZE : Approx. height- 34 cm width – 36 cm



## LEATHER CROSS BODY BAG

SIZE: Approx. height- 22 cm width- 28 cm



## HAIRON SHOULDER BAG

SIZE: Approx. height- 32 cm width – 37 cm



## HAIRON LEATHER HANDBAG

SIZE: Approx. height- 28 cm width – 46 cm



#### LEATHER CROSS BODY BAG WITH STUD WORK



## LEATHER BACKPACK

SIZE: Approx. height- 33 cm width- 32 cm



### LEATHER OFFICE BAG

SIZE: Approx. height- 27 cm width – 37 cm



## LEATHER BACKPACK

SIZE: Approx. height- 42 cm width - 32 cm



## LEATHER HANDBAG

SIZE: Approx. height- 32 cm width from top 30 cm



#### LEATHER BACKPACK WITH METAL ZIP

SIZE: Approx. height- 25 cm width - 22 cm



## LEATHER CROSS BODY BAG

SIZE : Approx. height- 25 cm width - 22 cm



## LEATHER SLOUCHY BAG



#### LEATHER CROSS BODY BAG



#### LEATHER CROSS BODY BAG WITH METAL ZIP