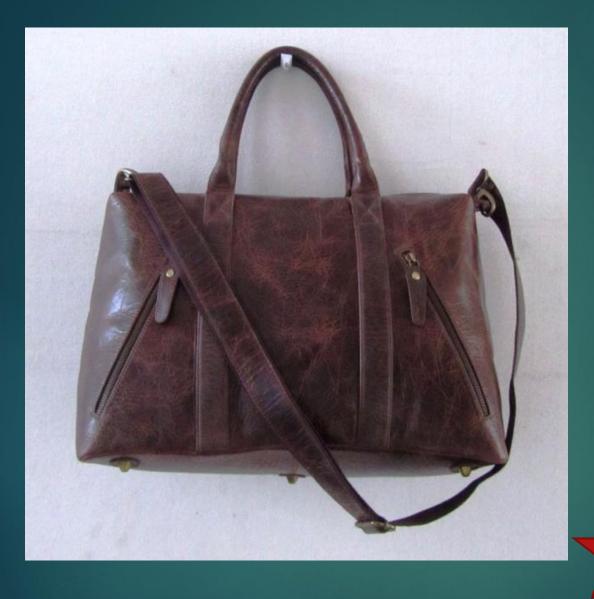

## LEATHER TRAVEL BAG

SIZE : Approx. height- 25 cm width - 38 cm

## LEATHER OFFICE BAG

SIZE : Approx. height -25 cm width - 33 cm

### LEATHER OFFICE BAG

SIZE: Approx. height- 27 cm width – 37 cm