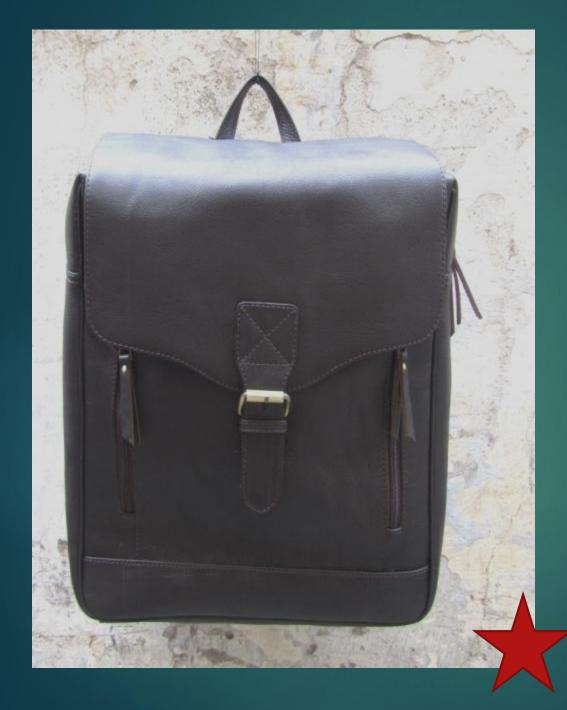

th – 39 cm



## LEATHER LAPTOP BAG

SIZE : approx height- 29 cm width – 39 cm



## LEATHER BAG

SIZE: Approx. height- 32 cm width – 30 cm



## LEATHER CROSS BODY BAG

SIZE : Approx. height- 28 cm width – 23 cm



## LEATHER TRAVEL BAG

SIZE : Approx. height- 25 cm width - 38 cm



## LEATHER OFFICE BAG

SIZE : Approx. height -25 cm width - 33 cm



## LEATHER BACKPACK

Size : Approx. height- 35 cm width - 32 cm



## LEATHER WALLET

## TBA



#### **LEATHER WALLET**



## LEATHER WINE BAG

SIZE : Approx. height- 34 cm width – 36 cm



## LEATHER CROSS BODY BAG

SIZE: Approx. height- 22 cm width- 28 cm



## HAIRON SHOULDER BAG

SIZE: Approx. height- 32 cm width – 37 cm



## HAIRON LEATHER HANDBAG

SIZE: Approx. height- 28 cm width – 46 cm



#### LEATHER CROSS BODY BAG WITH STUD WORK



## LEATHER BACKPACK

SIZE: Approx. height- 33 cm width- 32 cm



### LEATHER OFFICE BAG

SIZE: Approx. height- 27 cm width – 37 cm



## LEATHER BACKPACK

SIZE: Approx. height- 42 cm width - 32 cm



## LEATHER HANDBAG

SIZE: Approx. height- 32 cm width from top 30 cm



#### LEATHER BACKPACK WITH METAL ZIP

SIZE: Approx. height- 25 cm width - 22 cm



## LEATHER CROSS BODY BAG

SIZE : Approx. height- 25 cm width - 22 cm



## LEATHER SLOUCHY BAG



#### LEATHER CROSS BODY BAG



#### LEATHER CROSS BODY BAG WITH METAL ZIP