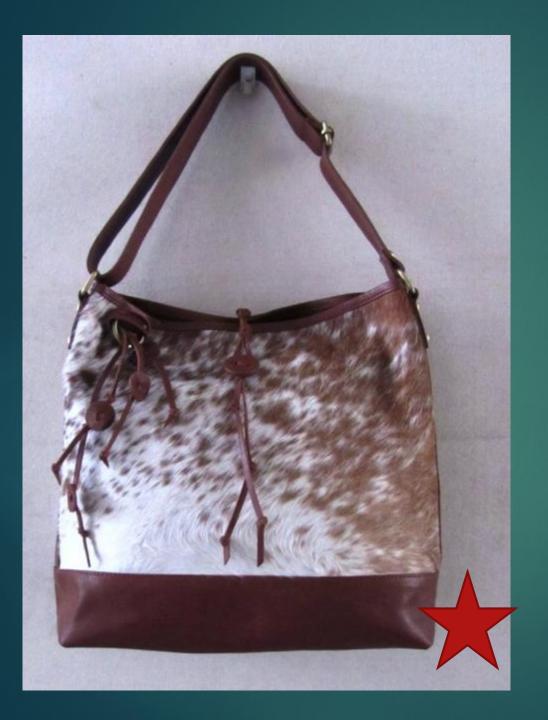

LL CROSS BODY BAG

SIZE : Approx. height – 20 cm width – 24 cm



#### LEATHER BACKPACK

size : Approx. height- 35 cm width – 30 cm



## LEATHER TOTE BAG

SIZE: Approx. height- 26 cm width – 39 cm



## LEATHER LAPTOP BAG

SIZE : approx height- 29 cm width – 39 cm



## LEATHER BAG

SIZE: Approx. height- 32 cm width – 30 cm



## LEATHER CROSS BODY BAG

SIZE : Approx. height- 28 cm width – 23 cm



## LEATHER TRAVEL BAG

SIZE : Approx. height- 25 cm width - 38 cm



## LEATHER OFFICE BAG

SIZE : Approx. height -25 cm width - 33 cm



## LEATHER BACKPACK

Size : Approx. height- 35 cm width - 32 cm



## LEATHER WALLET

## TBA



#### **LEATHER WALLET**



## LEATHER WINE BAG

SIZE : Approx. height- 34 cm width – 36 cm



## LEATHER CROSS BODY BAG

SIZE: Approx. height- 22 cm width- 28 cm



## HAIRON SHOULDER BAG

SIZE: Approx. height- 32 cm width – 37 cm



## HAIRON LEATHER HANDBAG

SIZE: Approx. height- 28 cm width – 46 cm



#### LEATHER CROSS BODY BAG WITH STUD WORK



## LEATHER BACKPACK

SIZE: Approx. height- 33 cm width- 32 cm



### LEATHER OFFICE BAG

SIZE: Approx. height- 27 cm width – 37 cm



## LEATHER BACKPACK

SIZE: Approx. height- 42 cm width - 32 cm



## LEATHER HANDBAG

SIZE: Approx. height- 32 cm width from top 30 cm



#### LEATHER BACKPACK WITH METAL ZIP

SIZE: Approx. height- 25 cm width - 22 cm



## LEATHER CROSS BODY BAG

SIZE : Approx. height- 25 cm width - 22 cm



## LEATHER SLOUCHY BAG



#### LEATHER CROSS BODY BAG



#### LEATHER CROSS BODY BAG WITH METAL ZIP