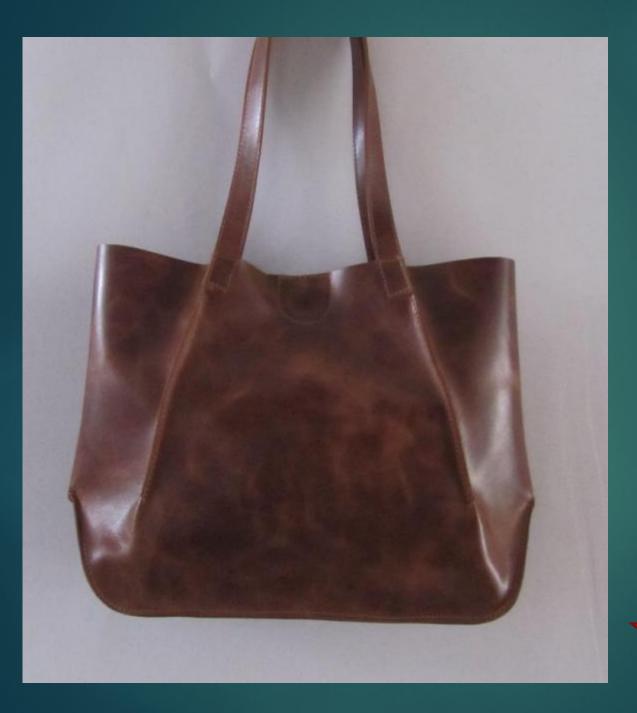

ge and excellent management skills has helped us in catering to the precise needs of our valuable customers in the most efficient manner.

## Industries We Serve:

- Apparels & Garments
- Handicraft articles
- Carpets
- Jute & Cotton Bags
- Lightening articles
- Leather Goods
- Sports Goods
- Health & Wellness articles (Yoga Mates & Acupressure Products)
- Agri Commodities.

## Our products in Leather Women Bags Category



## LEATHER CROSS BODY BAG

SIZE : Approx. – height- 28 cm width – 32 cm



#### LEATHER CROSS BODY BAG

SIZE: Approx. height- 30 cm width – 37 cm



#### LEATHER CROSS BODY BAG

Size: Approx. height- 25 cm width – 30 cm



#### LEATHER SMALL CROSS BODY BAG

SIZE : Approx. height – 20 cm width – 24 cm



#### LEATHER BACKPACK

size : Approx. height- 35 cm width – 30 cm



## LEATHER TOTE BAG

SIZE: Approx. height- 26 cm width – 39 cm



## LEATHER LAPTOP BAG

SIZE : approx height- 29 cm width – 39 cm



## LEATHER BAG

SIZE: Approx. height- 32 cm width – 30 cm



## LEATHER CROSS BODY BAG

SIZE : Approx. height- 28 cm width – 23 cm



## LEATHER TRAVEL BAG

SIZE : Approx. height- 25 cm width - 38 cm



## LEATHER OFFICE BAG

SIZE : Approx. height -25 cm width - 33 cm



## LEATHER BACKPACK

Size : Approx. height- 35 cm width - 32 cm



## LEATHER WALLET

## TBA



#### **LEATHER WALLET**



## LEATHER WINE BAG

SIZE : Approx. height- 34 cm width – 36 cm



## LEATHER CROSS BODY BAG

SIZE: Approx. height- 22 cm width- 28 cm



## HAIRON SHOULDER BAG

SIZE: Approx. height- 32 cm width – 37 cm



## HAIRON LEATHER HANDBAG

SIZE: Approx. height- 28 cm width –