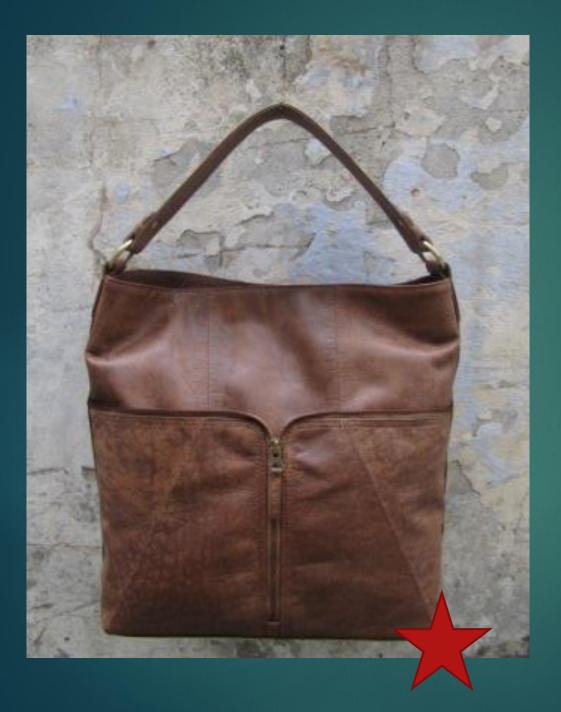

er.

## Industries We Serve:

- Apparels & Garments
- Handicraft articles
- Carpets
- Jute & Cotton Bags
- Lightening articles
- Leather Goods
- Sports Goods
- Health & Wellness articles (Yoga Mates & Acupressure Products)
- Agri Commodities.

## Our products in Leather Women Bags Category



## LEATHER CROSS BODY BAG

SIZE : Approx. – height- 28 cm width – 32 cm



#### LEATHER CROSS BODY BAG

SIZE: Approx. height- 30 cm width – 37 cm



#### LEATHER CROSS BODY BAG

Size: Approx. height- 25 cm width – 30 cm



#### LEATHER SMALL CROSS BODY BAG

SIZE : Approx. height – 20 cm width – 24 cm



#### LEATHER BACKPACK

size : Approx. height- 35 cm width – 30 cm



## LEATHER TOTE BAG

SIZE: Approx. height- 26 cm width – 39 cm



## LEATHER LAPTOP BAG

SIZE : approx height- 29 cm width – 39 cm



## LEATHER BAG

SIZE: Approx. height- 32 cm width – 30 cm



## LEATHER CROSS BODY BAG

SIZE : Approx. height- 28 cm width – 23 cm



## LEATHER TRAVEL BAG

SIZE : Approx. height- 25 cm width - 38 cm



## LEATHER OFFICE BAG

SIZE : Approx. height -25 cm width - 33 cm



## LEATHER BACKPACK

Size : Approx. height- 35 cm width - 32 cm



## LEATHER WALLET

## TBA



#### **LEATHER WALLET**



## LEATHER WINE BAG

SIZE : Approx. height- 34 cm width – 36 cm



## LEATHER CROSS BODY BAG

SIZE: Approx. height- 22 cm width- 28 cm



## HAIRON SHOULDER BAG

SIZE: Approx. height- 32 cm width – 37 cm



## HAIRON LEATHER HANDBAG

SIZE: Approx. height- 28 cm width – 46 cm



#### LEATHER CROSS BODY BAG WITH STUD WORK



## LEATHER BACKPACK

SIZE: Approx. height- 33 cm width- 32 cm



### LEATHER O