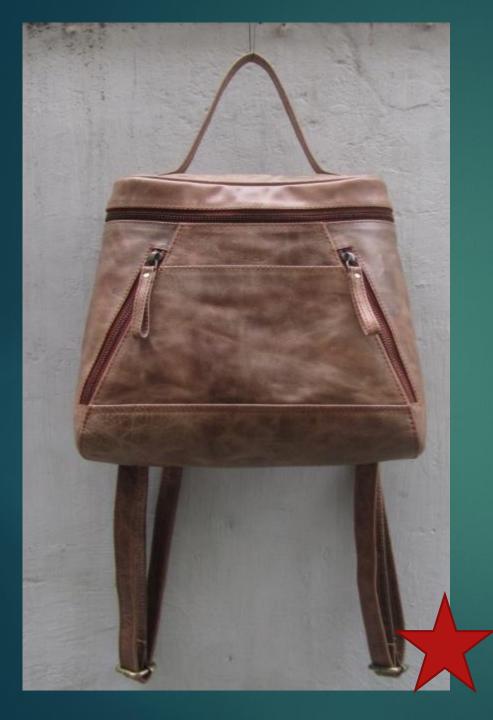

#### LEATHER BACKPACK

size : Approx. height- 35 cm width – 30 cm

## LEATHER BACKPACK

Size : Approx. height- 35 cm width - 32 cm

## LEATHER BACKPACK

SIZE: Approx. height- 33 cm width- 32 cm

## LEATHER BACKPACK

SIZE: Approx. height- 42 cm width - 32 cm

#### LEATHER BACKPACK WITH METAL ZIP

SIZE: Approx. height- 25 cm width - 22 cm