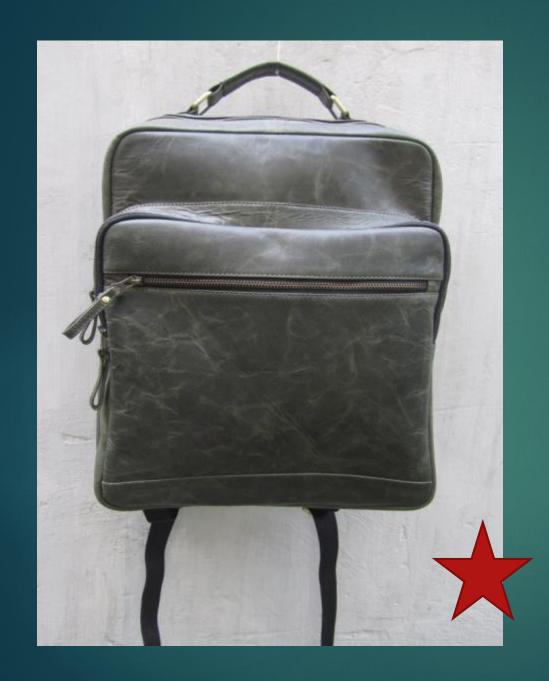

30 cm



## LEATHER CROSS BODY BAG

SIZE : Approx. height- 28 cm width – 23 cm



## LEATHER TRAVEL BAG

SIZE : Approx. height- 25 cm width - 38 cm



## LEATHER OFFICE BAG

SIZE : Approx. height -25 cm width - 33 cm



## LEATHER BACKPACK

Size : Approx. height- 35 cm width - 32 cm



## LEATHER WALLET

## TBA



#### **LEATHER WALLET**



## LEATHER WINE BAG

SIZE : Approx. height- 34 cm width – 36 cm



## LEATHER CROSS BODY BAG

SIZE: Approx. height- 22 cm width- 28 cm



## HAIRON SHOULDER BAG

SIZE: Approx. height- 32 cm width – 37 cm



## HAIRON LEATHER HANDBAG

SIZE: Approx. height- 28 cm width – 46 cm



#### LEATHER CROSS BODY BAG WITH STUD WORK



## LEATHER BACKPACK

SIZE: Approx. height- 33 cm width- 32 cm



### LEATHER OFFICE BAG

SIZE: Approx. height- 27 cm width – 37 cm



## LEATHER BACKPACK

SIZE: Approx. height- 42 cm width - 32 cm



## LEATHER HANDBAG

SIZE: Approx. height- 32 cm width from top 30 cm



#### LEATHER BACKPACK WITH METAL ZIP

SIZE: Approx. height- 25 cm width - 22 cm



## LEATHER CROSS BODY BAG

SIZE : Approx. height- 25 cm width - 22 cm



## LEATHER SLOUCHY BAG



#### LEATHER CROSS BODY BAG



#### LEATHER CROSS BODY BAG WITH METAL ZIP