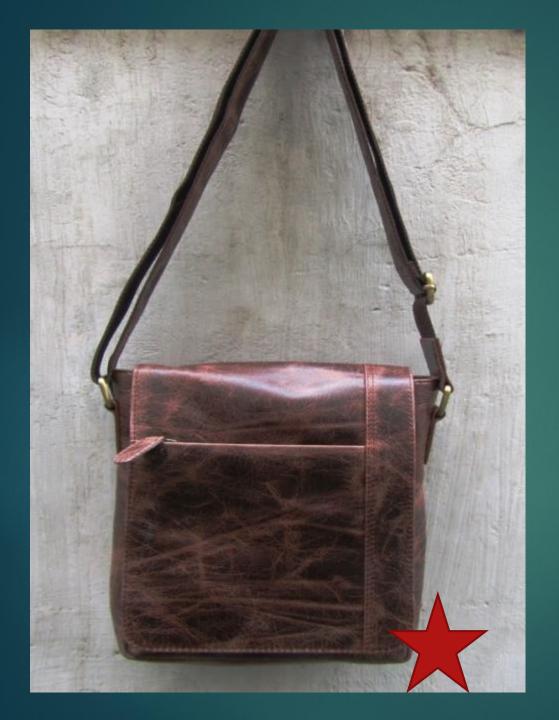

ttain maximum customer approval and satisfaction. By accepting different modes of payment, we keep the convenience of our customers in mind.

We were established as a proprietorship firm and it is managed under the supervision of our mentor, Mr. Shakti Shiromani Shukla. He with his in-depth knowledge and excellent management skills has helped us in catering to the precise needs of our valuable customers in the most efficient manner.

## Industries We Serve:

- Apparels & Garments
- Handicraft articles
- Carpets
- Jute & Cotton Bags
- Lightening articles
- Leather Goods
- Sports Goods
- Health & Wellness articles (Yoga Mates & Acupressure Products)
- Agri Commodities.

## Our products in Leather Women Bags Category



## LEATHER CROSS BODY BAG

SIZE : Approx. – height- 28 cm width – 32 cm



#### LEATHER CROSS BODY BAG

SIZE: Approx. height- 30 cm width – 37 cm



#### LEATHER CROSS BODY BAG

Size: Approx. height- 25 cm width – 30 cm



#### LEATHER SMALL CROSS BODY BAG

SIZE : Approx. height – 20 cm width – 24 cm



#### LEATHER BACKPACK

size : Approx. height- 35 cm width – 30 cm



## LEATHER TOTE BAG

SIZE: Approx. height- 26 cm width – 39 cm



## LEATHER LAPTOP BAG

SIZE : approx height- 29 cm width – 39 cm



## LEATHER BAG

SIZE: Approx. height- 32 cm width – 30 cm



## LEATHER CROSS BODY BAG

SIZE : Approx. height- 28 cm width – 23 cm



## LEATHER TRAVEL BAG

SIZE : Approx. height- 25 cm width - 38 cm



## LEATHER OFFICE BAG

SIZE : Approx. height -25 cm width - 33 cm



## LEATHER BACKPACK

Size : Approx. height- 35 cm width - 32 cm



## LEATHER WALLET

## TBA