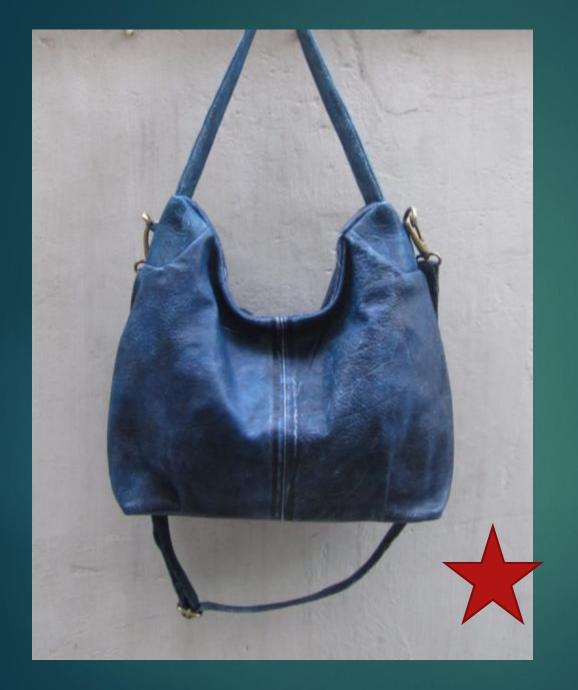

HER WALLET

## TBA



#### **LEATHER WALLET**



## LEATHER WINE BAG

SIZE : Approx. height- 34 cm width – 36 cm



## LEATHER CROSS BODY BAG

SIZE: Approx. height- 22 cm width- 28 cm



## HAIRON SHOULDER BAG

SIZE: Approx. height- 32 cm width – 37 cm



## HAIRON LEATHER HANDBAG

SIZE: Approx. height- 28 cm width – 46 cm



#### LEATHER CROSS BODY BAG WITH STUD WORK



## LEATHER BACKPACK

SIZE: Approx. height- 33 cm width- 32 cm



### LEATHER OFFICE BAG

SIZE: Approx. height- 27 cm width – 37 cm



## LEATHER BACKPACK

SIZE: Approx. height- 42 cm width - 32 cm



## LEATHER HANDBAG

SIZE: Approx. height- 32 cm width from top 30 cm



#### LEATHER BACKPACK WITH METAL ZIP

SIZE: Approx. height- 25 cm width - 22 cm



## LEATHER CROSS BODY BAG

SIZE : Approx. height- 25 cm width - 22 cm



## LEATHER SLOUCHY BAG



#### LEATHER CROSS BODY BAG



#### LEATHER CROSS BODY BAG WITH METAL ZIP