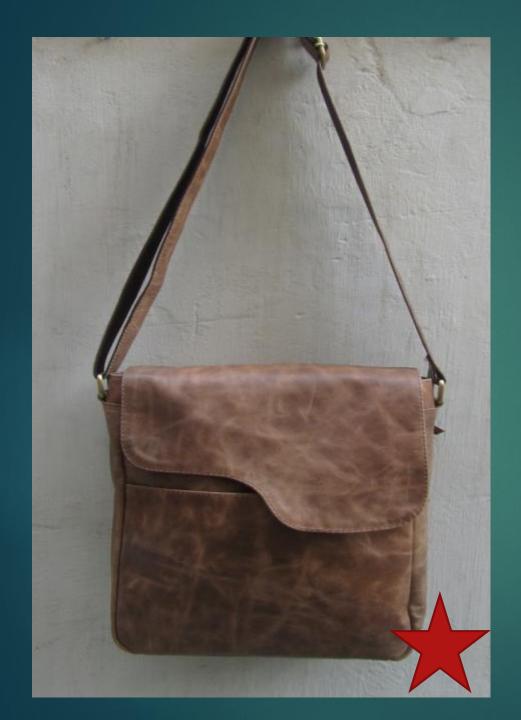

odes of payment, we keep the convenience of our customers in mind.

We were established as a proprietorship firm and it is managed under the supervision of our mentor, Mr. Shakti Shiromani Shukla. He with his in-depth knowledge and excellent management skills has helped us in catering to the precise needs of our valuable customers in the most efficient manner.

## Industries We Serve:

- Apparels & Garments
- Handicraft articles
- Carpets
- Jute & Cotton Bags
- Lightening articles
- Leather Goods
- Sports Goods
- Health & Wellness articles (Yoga Mates & Acupressure Products)
- Agri Commodities.

## Our products in Leather Women Bags Category



## LEATHER CROSS BODY BAG

SIZE : Approx. – height- 28 cm width – 32 cm



#### LEATHER CROSS BODY BAG

SIZE: Approx. height- 30 cm width – 37 cm



#### LEATHER CROSS BODY BAG

Size: Approx. height- 25 cm width – 30 cm



#### LEATHER SMALL CROSS BODY BAG

SIZE : Approx. height – 20 cm width – 24 cm



#### LEATHER BACKPACK

size : Approx. height- 35 cm width – 30 cm



## LEATHER TOTE BAG

SIZE: Approx. height- 26 cm width – 39 cm



## LEATHER LAPTOP BAG

SIZE : approx height- 29 cm width – 39 cm



## LEATHER BAG

SIZE: Approx. height- 32 cm width – 30 cm



## LEATHER CROSS BODY BAG

SIZE : Approx. height- 28 cm width – 23 cm



## LEATHER TRAVEL BAG

SIZE : Approx. height- 25 cm width - 38 cm



## LEATHER OFFICE BAG

SIZE : Approx. height -25 cm width - 33 cm



## LEATHER BACKPACK

Size : Approx. height- 35 cm width - 32 cm



## LEATHER WALLET

## TBA



#### **LEATHER WALLET**



## LEATHER WINE BAG

SIZE : Approx. height-