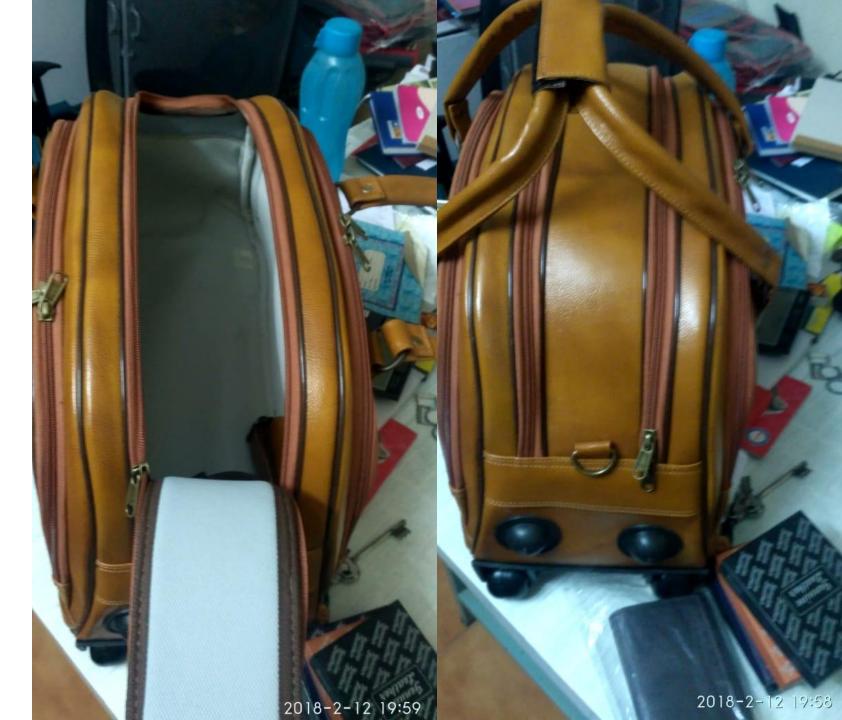

### Leather Duffle Travel Bag

Color Material Pattern Closure Type Strap Type

: Tan/brown/Natural : Leather : Plain : Zipper : Adjustable Shoulder Strap

### Leather Duffle Travel Bag

| Color        |   |
|--------------|---|
| Material     |   |
| Pattern      |   |
| Closure Type |   |
| Strap Type   | • |

: Tan : Leather : Plain : Zipper : Adjustable

### Leather Duffle Travel Bag

| Color        |
|--------------|
| Material     |
| Pattern      |
| Closure Type |
| Strap Type   |

: Tan/Brown/Natural : Leather : Plain : Zipper : Adjustable

### Leather Duffle Travel Bag

- Color
- Material
- Pattern
- Closure Type : Zipper
- Strap Type
- : Adjustable

: Tan

: Plain

: Leather