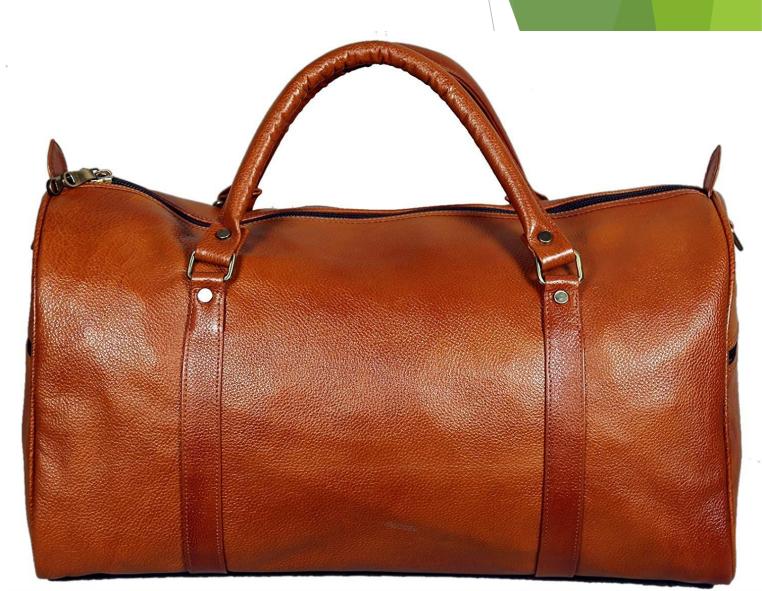

### Leather Duffle Travel Bag

| Color                        | Brown                                   |
|------------------------------|-----------------------------------------|
| Material                     | Leather                                 |
| Pattern                      | Plain                                   |
| Closure Type                 | Zipper & Locker                         |
| Strap Type<br>Other Features | Adjustable<br>Side Pockets with<br>lock |

### Leather Duffle **Travel Bag**

| Color    | : Tan     |
|----------|-----------|
| Material | : Leather |
| Pattern  | : Plain   |

- Pattern
- Closure Type : Zipper
- Strap Type : Adjustable
- Other Features: Side Pocket with Zipper

### Leather Duffle Travel Bag

- Color : Tan
- Material
  - : Leather
- Pattern : Plain
- Closure Type : Zipper
- Strap Type : Adjustable
- Other Features: Both Side Compartments with

Zipper