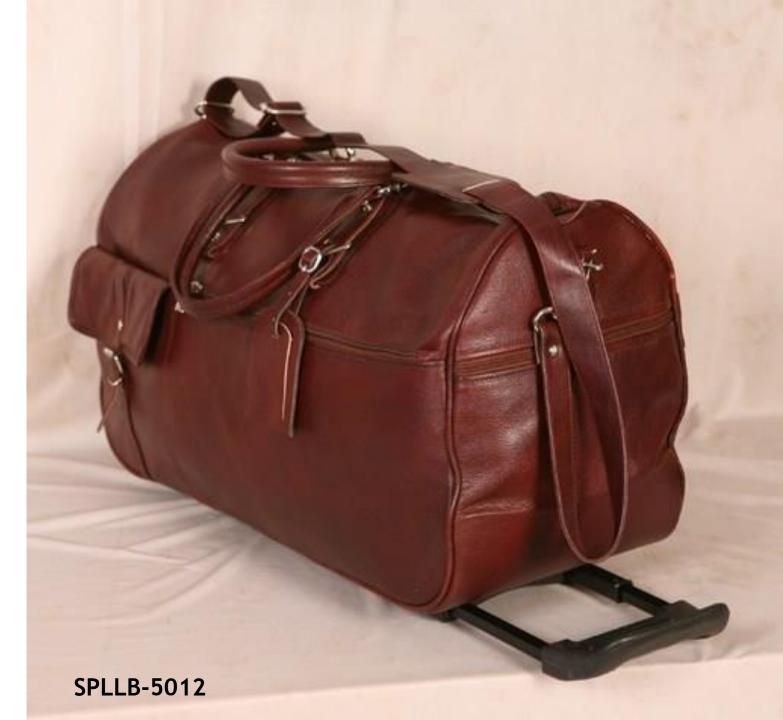

### Leather Shoulder Bag

Usage/Application: Travelling Color: Black/Brown/Tan Closure: Zipper

Pattern: Plain

Material: Leather

Strap: padded adjustable & removable shoulder straps

Other Features: Cell phone pocket, travel pouch as well as zippered pockets that ensure All precious items kept inside are both safe and secure.

### **Executive Bags**

Usage/Application: Travelling/Office Color: Black/Brown/Tan Closure: Zipper & Lockers Pattern: Plain Material: Leather Strap: padded adjustable & removable shoulder straps. Other Features: Cell phone pocket, travel pouch as well as zippered pockets that ensure All precious items kept inside are both safe and secure.

### **Executive Bags**

- Usage/Application: Travelling/Office
- Color: Black/Brown/Tan
- Closure: Zipper & Lockers
- Pattern: Plain
- Material: Leather
- Strap: padded adjustable & removable shoulder straps.
- Other Features: Cell phone pocket, travel
- pouch as well as zippered pockets that ensure All precious items kept inside are both safe and secure.

### **Executive Bags**

- Usage/Application: Travelling/Office
- Color: Black/Brown/Tan
- Closure: Zipper & Lockers
- Pattern: Plain
- Material: Leather
- Strap: padded adjustable & removable shoulder straps.
- Other Features: Cell phone pocket, travel
- pouch as well as zippered pockets that ensure All precious items kept inside are both safe and secure