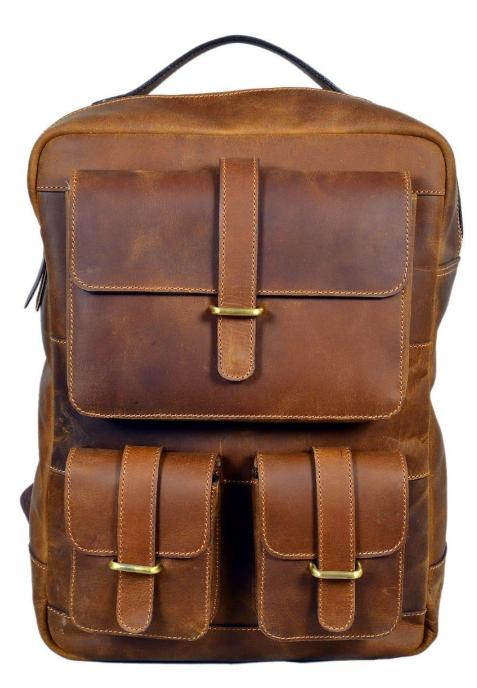

### Leather Shoulder Back Pack

- Color : Tan
- Material : I
- : Leather
- Pattern : Plain
- Closure Type : Zipper
- Strap Type : Adjustable Shoulder Strap
- Other Features: Front External Pockets with

Locker

### Leather Shoulder Back Pack

- Color : Tan
- Material : Leather
- Pattern : Plain
- Closure Type : Zipper & Lockers
- Strap Type : Adjustable Shoulder Straps
- Other Features: Front external Pocket with Zipper