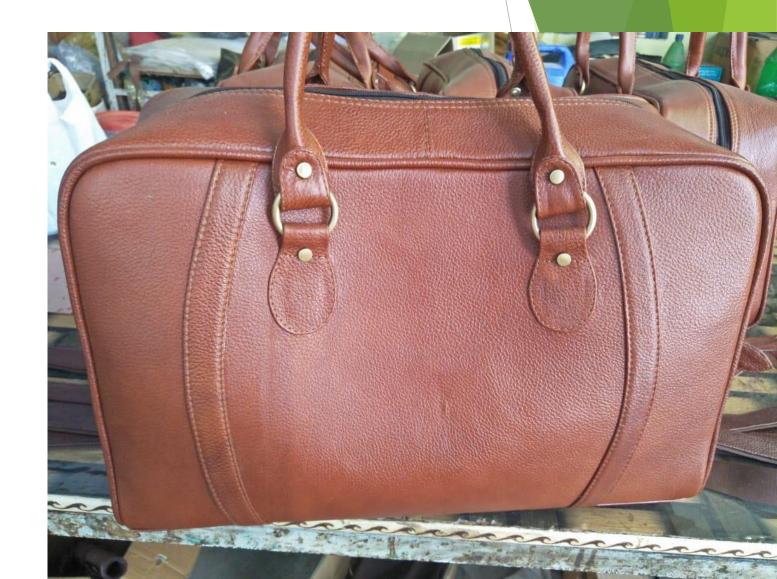

### Leather Duffle Travel Bag

Color Material Pattern Closure Type Strap Type

: Tan/brown/Natural : Leather : Plain : Zipper : Adjustable Shoulder Strap

### Leather Duffle Travel Bag

| Color        |   |
|--------------|---|
| Material     |   |
| Pattern      |   |
| Closure Type |   |
| Strap Type   | • |

: Tan : Leather : Plain : Zipper : Adjustable

### Leather Duffle Travel Bag

| Color        |
|--------------|
| Material     |
| Pattern      |
| Closure Type |
| Strap Type   |

: Tan/Brown/Natural : Leather : Plain : Zipper : Adjustable

### Leather Duffle Travel Bag

- Color
- Material
- Pattern
- Closure Type : Zipper
- Strap Type
- : Adjustable

: Tan

: Plain

: Leather