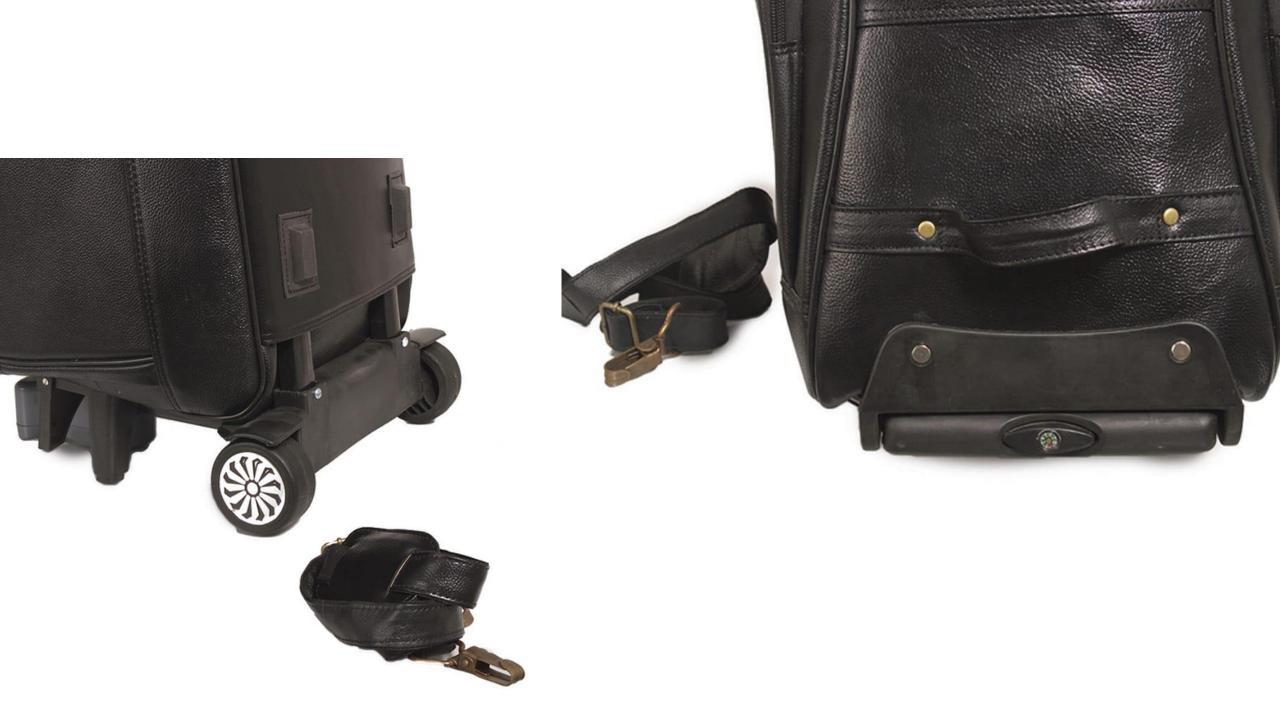

### Leather Shoulder Back Pack

- Color : Tan
- Material : I
- : Leather
- Pattern : Plain
- Closure Type : Zipper
- Strap Type : Adjustable Shoulder Strap
- Other Features: Front External Pockets with

Locker

### Leather Shoulder Back Pack

- Color : Tan
- Material : Leather
- Pattern : Plain
- Closure Type : Zipper & Lockers
- Strap Type : Adjustable Shoulder Straps
- Other Features: Front external Pocket with Zipper