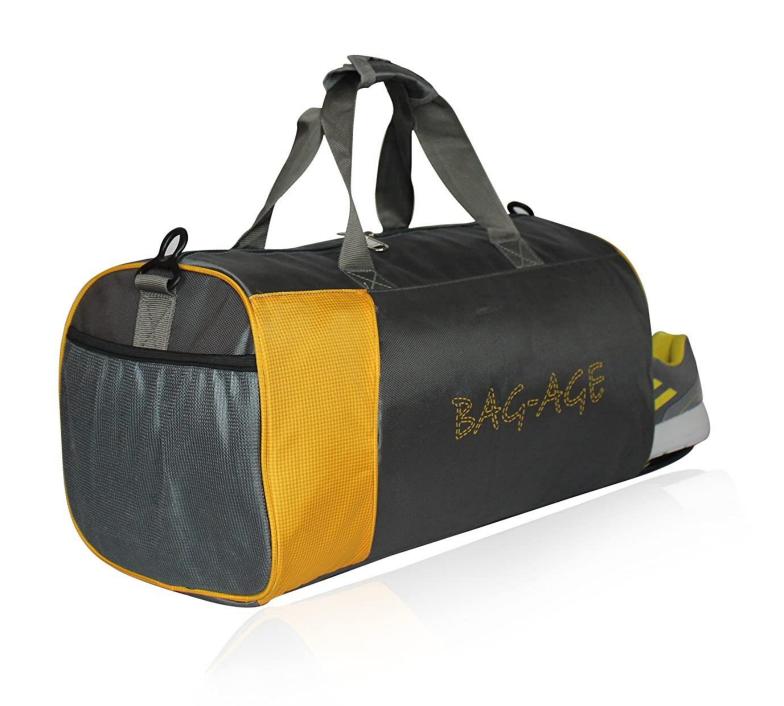

### Sports Bag/Gym Bag

- Super lightweight, durable and fashionable colours for travel, sports and everyday life.
- Light Weight for Comfortable Carry Experience Lift weights only once you reach the Gym.
- External Zippered Pocket for storing items like Phones, Wallets, Keys etc. ideal for Carrying a Change of Clothes, Small Towel, Water Bottle and additional items.
- Lightweight Durable Stylish Gym bag. Highly spacious bag with Shoe Compartment. Good quality bag with an attractive design & trendy colour.
- Let this bag inspire you to be your best self, every day! It's perfectly suitable for Sports, Gym, Weekender, Travel, Excursion, Carry-on, Luggage, Camping, Hiking and a great gift for everyone you love.
- Size: 23x48x23 cm
- Volume Capacity: 20 Ltr.
- Weight: Approx. 500 grams
- Material: Polyester
- Closure: Zipper
- Inner Material: Fabric
- Strap: Shoulder
- Colour: Black, Brown, Yellow, Red,