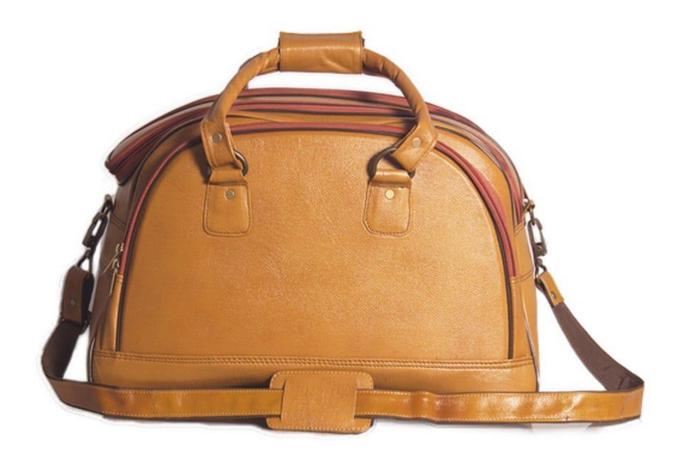

### Leather Duffle Travel Bag

Color Material Pattern Closure Type Strap Type

: Tan/brown/Natural : Leather : Plain : Zipper : Adjustable Shoulder Strap

### Leather Duffle Travel Bag

| Color        |   |
|--------------|---|
| Material     |   |
| Pattern      |   |
| Closure Type |   |
| Strap Type   | • |

: Tan : Leather : Plain : Zipper : Adjustable

### Leather Duffle Travel Bag

| Color        |
|--------------|
| Material     |
| Pattern      |
| Closure Type |
| Strap Type   |

: Tan/Brown/Natural : Leather : Plain : Zipper : Adjustable

### Leather Duffle Travel Bag

- Color
- Material
- Pattern
- Closure Type : Zipper
- Strap Type
- : Adjustable

: Tan

: Plain

: Leather