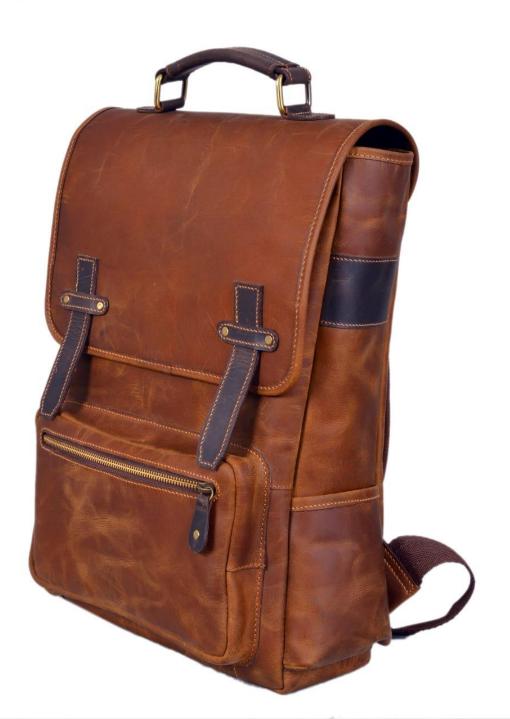

### Leather Shoulder Back Pack

- Color : Tan
- Material : I
- : Leather
- Pattern : Plain
- Closure Type : Zipper
- Strap Type : Adjustable Shoulder Strap
- Other Features: Front External Pockets with

Locker

### Leather Shoulder Back Pack

- Color : Tan
- Material : Leather
- Pattern : Plain
- Closure Type : Zipper & Lockers
- Strap Type : Adjustable Shoulder Straps
- Other Features: Front external Pocket with Zipper