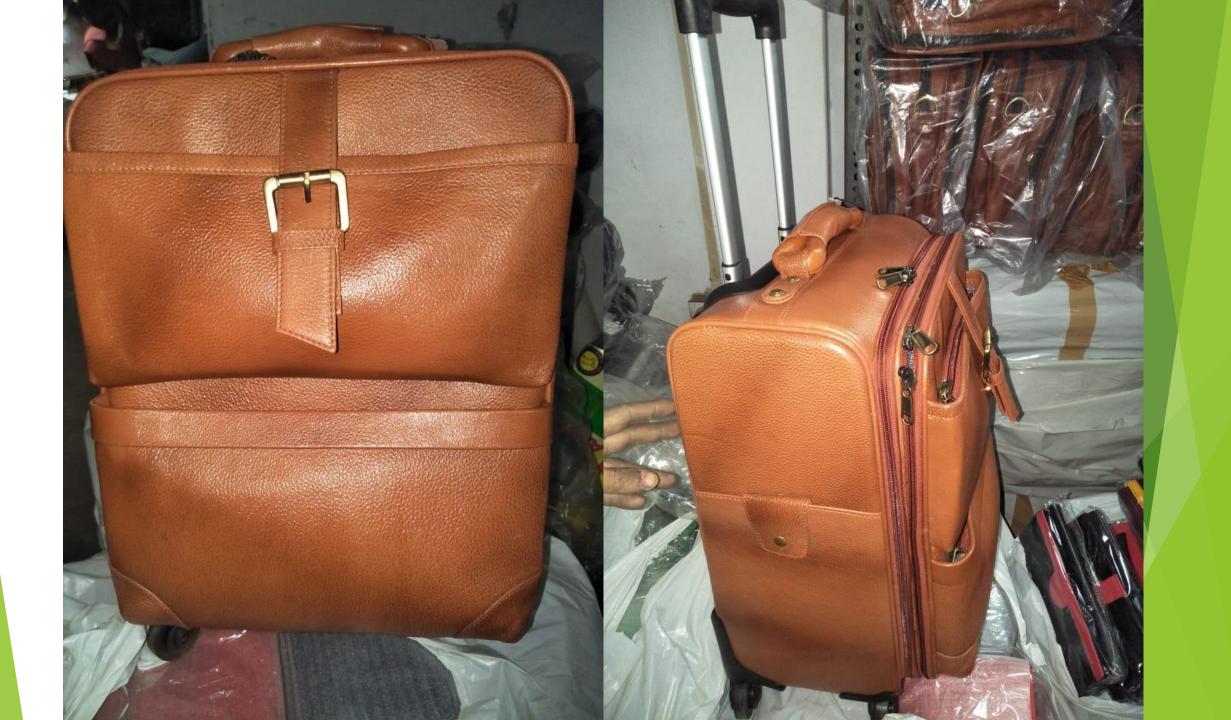

### Leather Shoulder Back Pack

- Color : Tan
- Material : I
- : Leather
- Pattern : Plain
- Closure Type : Zipper
- Strap Type : Adjustable Shoulder Strap
- Other Features: Front External Pockets with

Locker

### Leather Shoulder Back Pack

- Color : Tan
- Material : Leather
- Pattern : Plain
- Closure Type : Zipper & Lockers
- Strap Type : Adjustable Shoulder Straps
- Other Features: Front external Pocket with Zipper