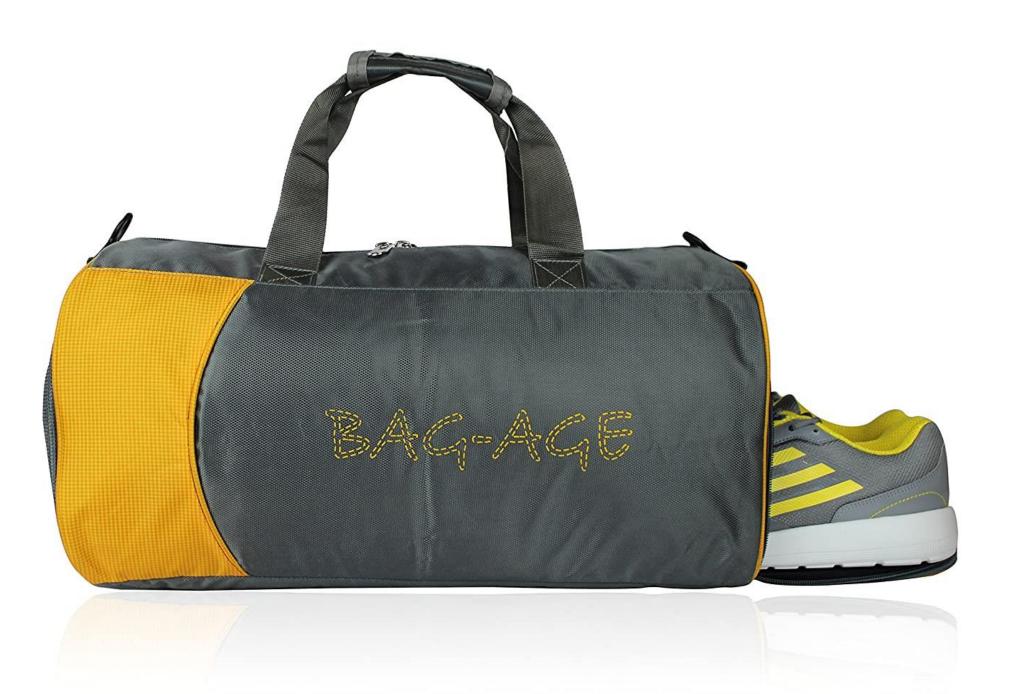

### Sports Bag/Gym Bag

- Super lightweight, durable and fashionable colours for travel, sports and everyday life.
- Light Weight for Comfortable Carry Experience Lift weights only once you reach the Gym.
- External Zippered Pocket for storing items like Phones, Wallets, Keys etc. ideal for Carrying a Change of Clothes, Small Towel, Water Bottle and additional items.
- Lightweight Durable Stylish Gym bag. Highly spacious bag with Shoe Compartment. Good quality bag with an attractive design & trendy colour.
- Let this bag inspire you to be your best self, every day! It's perfectly suitable for Sports, Gym, Weekender, Travel, Excursion, Carry-on, Luggage, Camping, Hiking and a great gift for everyone you love.
- Size: 23x48x23 cm
- Volume Capacity: 20 Ltr.
- Weight: Approx. 500 grams
- Material: Polyester
- Closure: Zipper
- Inner Material: Fabric
- Strap: Shoulder
- Colour: Black, Brown, Yellow, Red,