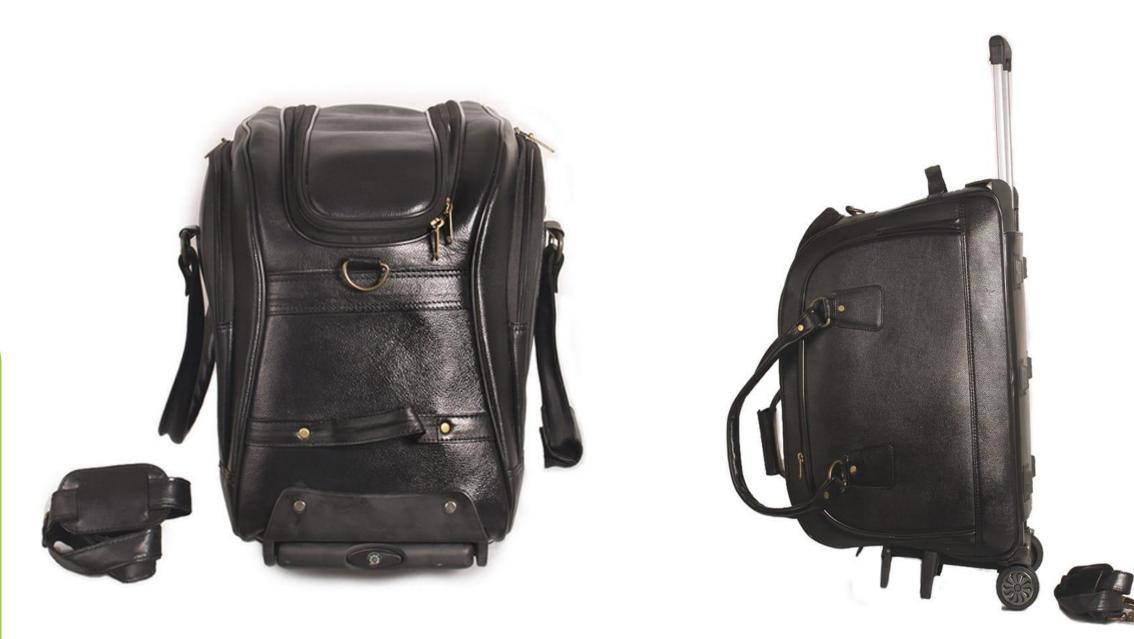

### Leather Shoulder Back Pack

- Color : Tan
- Material : I
- : Leather
- Pattern : Plain
- Closure Type : Zipper
- Strap Type : Adjustable Shoulder Strap
- Other Features: Front External Pockets with

Locker

### Leather Shoulder Back Pack

- Color : Tan
- Material : Leather
- Pattern : Plain
- Closure Type : Zipper & Lockers
- Strap Type : Adjustable Shoulder Straps
- Other Features: Front external Pocket with Zipper