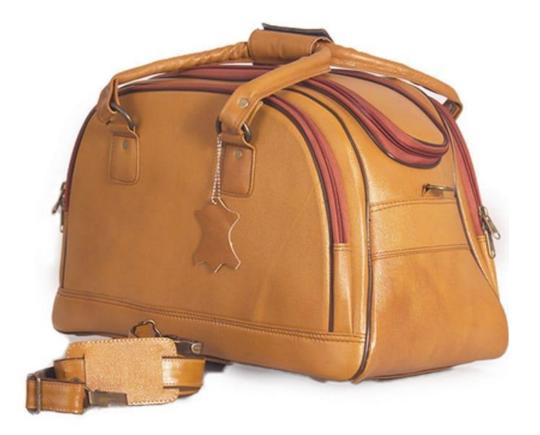

### Leather Shoulder Bag

Usage/Application: Travelling Color: Black/Brown/Tan Closure: Zipper

Pattern: Plain

Material: Leather

Strap: padded adjustable & removable shoulder straps

Other Features: Cell phone pocket, travel pouch as well as zippered pockets that ensure All precious items kept inside are both safe and secure.

### **Executive Bags**

Usage/Application: Travelling/Office Color: Black/Brown/Tan Closure: Zipper & Lockers Pattern: Plain Material: Leather Strap: padded adjustable & removable shoulder straps. Other Features: Cell phone pocket, travel pouch as well as zippered pockets that ensure All precious items kept inside are both safe and secure.

### **Executive Bags**

- Usage/Application: Travelling/Office
- Color: Black/Brown/Tan
- Closure: Zipper & Lockers
- Pattern: Plain
- Material: Leather
- Strap: padded adjustable & removable shoulder straps.
- Other Features: Cell phone pocket, travel
- pouch as well as zippered pockets that ensure All precious items kept inside are both safe and secure.

### **Executive Bags**

- Usage/Application: Travelling/Office
- Color: Black/Brown/Tan
- Closure: Zipper & Lockers
- Pattern: Plain
- Material: Leather
- Strap: padded adjustable & removable shoulder straps.
- Other Features: Cell phone pocket, travel
- pouch as well as zippered pockets that ensure All precious items kept inside are both safe and secure