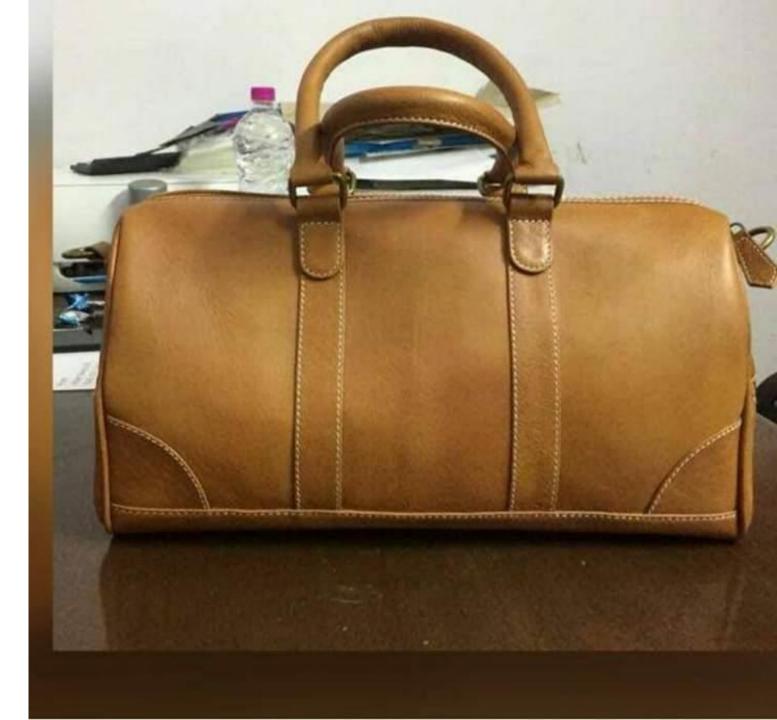

### Leather Duffle Travel Bag

Color Material Pattern Closure Type Strap Type

: Tan/brown/Natural : Leather : Plain : Zipper : Adjustable Shoulder Strap

### Leather Duffle Travel Bag

| Color        |   |
|--------------|---|
| Material     |   |
| Pattern      |   |
| Closure Type |   |
| Strap Type   | • |

: Tan : Leather : Plain : Zipper : Adjustable

### Leather Duffle Travel Bag

| Color        |
|--------------|
| Material     |
| Pattern      |
| Closure Type |
| Strap Type   |

: Tan/Brown/Natural : Leather : Plain : Zipper : Adjustable

### Leather Duffle Travel Bag

- Color
- Material
- Pattern
- Closure Type : Zipper
- Strap Type
- : Adjustable

: Tan

: Plain

: Leather