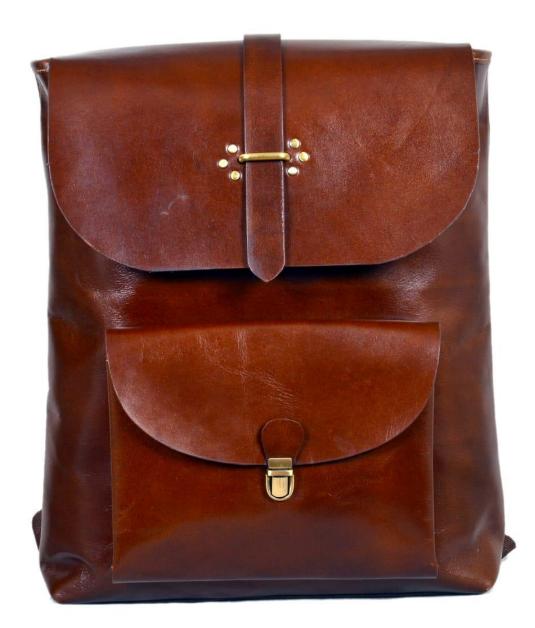

### Leather Shoulder Back Pack

- Color : Tan
- Material : I
- : Leather
- Pattern : Plain
- Closure Type : Zipper
- Strap Type : Adjustable Shoulder Strap
- Other Features: Front External Pockets with

Locker

### Leather Shoulder Back Pack

- Color : Tan
- Material : Leather
- Pattern : Plain
- Closure Type : Zipper & Lockers
- Strap Type : Adjustable Shoulder Straps
- Other Features: Front external Pocket with Zipper