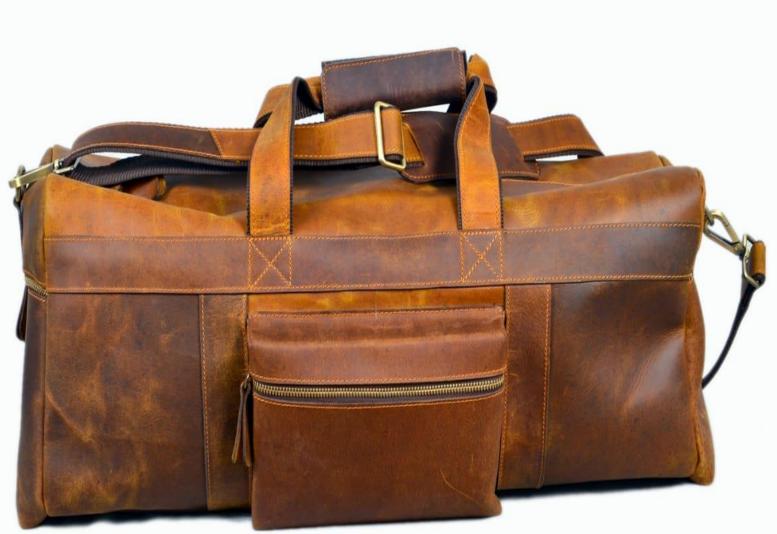

### Military Duffle

- Colour: Brown
- Leather: Premium Full Grain Cowhide
- Dimensions: 23" (closed) x 12" diameter,
- 1 Front pocket.
- 1 Adjustable Shoulder strap.
- 1 Carry Handles on top.

### Military Duffle

- Colour: Brown
- Leather: Premium Full Grain Cowhide
- Dimensions: 23" (closed) x 12" diameter,
- 1 Front pocket.
- 1 Adjustable Shoulder strap.
- 1 Carry Handles on top.

- Usage/Application: Travelling/Gym
- Size: 22x12x12 inch
- Color: Black/Brown/Tan
- Closure: Zipper
- Pattern: Plain
- Material: Leather
- Strap: padded adjustable & removable shoulder straps