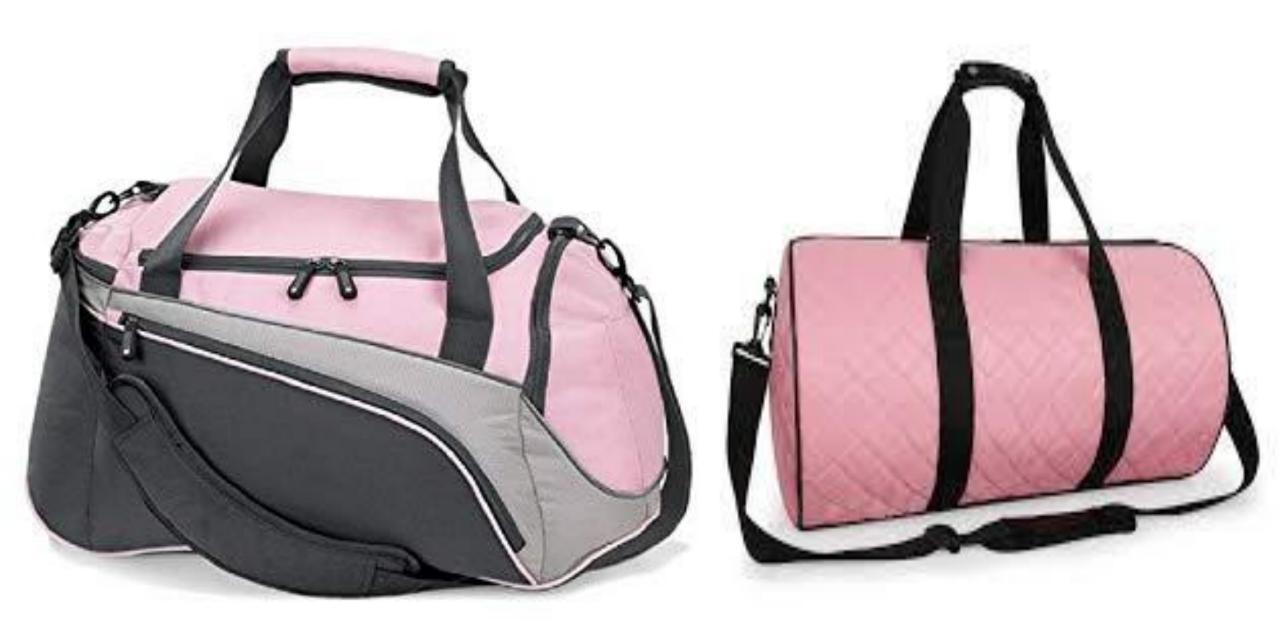

### Sports Bag/Gym Bag

- Super lightweight, durable and fashionable colours for travel, sports and everyday life.
- Light Weight for Comfortable Carry Experience Lift weights only once you reach the Gym.
- External Zippered Pocket for storing items like Phones, Wallets, Keys etc. ideal for Carrying a Change of Clothes, Small Towel, Water Bottle and additional items.
- Lightweight Durable Stylish Gym bag. Highly spacious bag with Shoe Compartment. Good quality bag with an attractive design & trendy colour.
- Let this bag inspire you to be your best self, every day! It's perfectly suitable for Sports, Gym, Weekender, Travel, Excursion, Carry-on, Luggage, Camping, Hiking and a great gift for everyone you love.
- Size: 23x48x23 cm
- Volume Capacity: 20 Ltr.
- Weight: Approx. 500 grams
- Material: Polyester
- Closure: Zipper
- Inner Material: Fabric
- Strap: Shoulder
- Colour: Black, Brown, Yellow, Red,