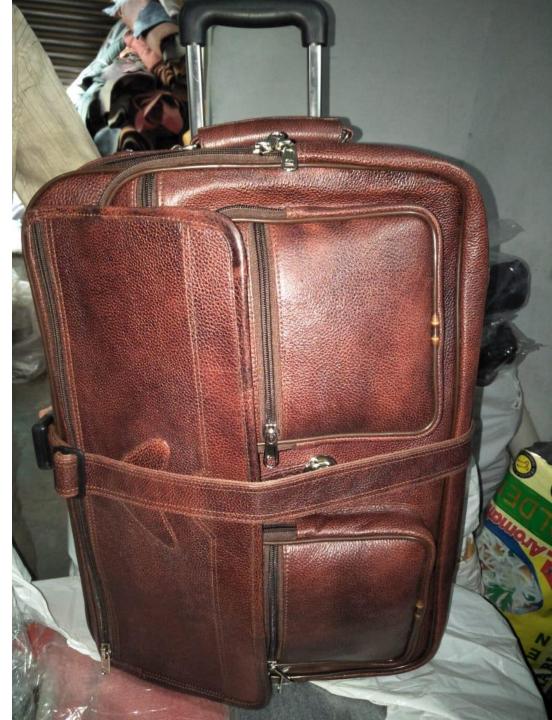

### Leather Duffle Travel Bag

Color Material Pattern Closure Type Strap Type

: Tan/brown/Natural : Leather : Plain : Zipper : Adjustable Shoulder Strap

### Leather Duffle Travel Bag

| Color        |   |
|--------------|---|
| Material     |   |
| Pattern      |   |
| Closure Type |   |
| Strap Type   | • |

: Tan : Leather : Plain : Zipper : Adjustable

### Leather Duffle Travel Bag

| Color        |
|--------------|
| Material     |
| Pattern      |
| Closure Type |
| Strap Type   |

: Tan/Brown/Natural : Leather : Plain : Zipper : Adjustable

### Leather Duffle Travel Bag

- Color
- Material
- Pattern
- Closure Type : Zipper
- Strap Type
- : Adjustable

: Tan

: Plain

: Leather