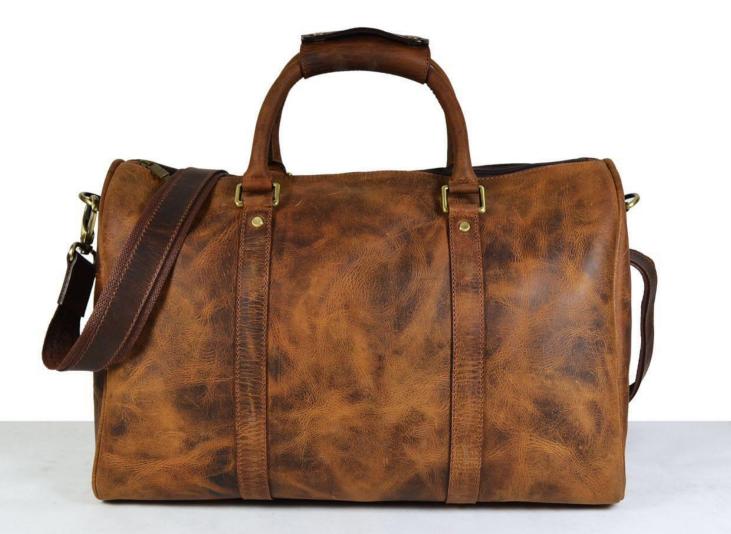

### Leather Duffle Travel Bag

Color Material Pattern Closure Type Strap Type

: Tan/brown/Natural : Leather : Plain : Zipper : Adjustable Shoulder Strap

### Leather Duffle Travel Bag

| Color        |   |
|--------------|---|
| Material     |   |
| Pattern      |   |
| Closure Type |   |
| Strap Type   | • |

: Tan : Leather : Plain : Zipper : Adjustable

### Leather Duffle Travel Bag

| Color        |
|--------------|
| Material     |
| Pattern      |
| Closure Type |
| Strap Type   |

: Tan/Brown/Natural : Leather : Plain : Zipper : Adjustable

### Leather Duffle Travel Bag

- Color
- Material
- Pattern
- Closure Type : Zipper
- Strap Type
- : Adjustable

: Tan

: Plain

: Leather