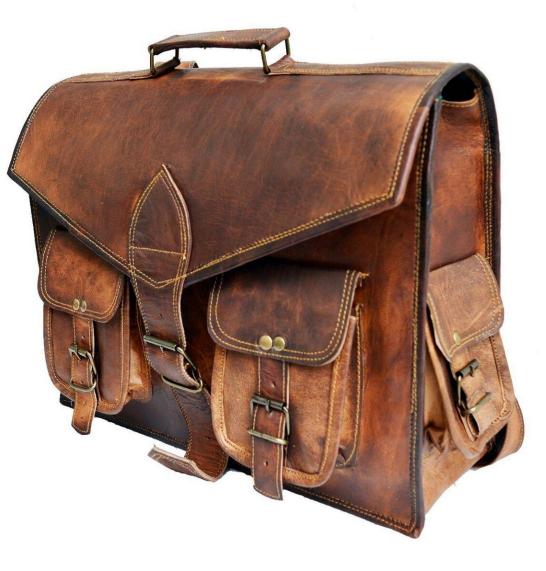

### Leather Shoulder Bag

Usage/Application: Travelling Color: Black/Brown/Tan Closure: Zipper

Pattern: Plain

Material: Leather

Strap: padded adjustable & removable shoulder straps

Other Features: Cell phone pocket, travel pouch as well as zippered pockets that ensure All precious items kept inside are both safe and secure.

### **Executive Bags**

Usage/Application: Travelling/Office Color: Black/Brown/Tan Closure: Zipper & Lockers Pattern: Plain Material: Leather Strap: padded adjustable & removable shoulder straps. Other Features: Cell phone pocket, travel pouch as well as zippered pockets that ensure All precious items kept inside are both safe and secure.