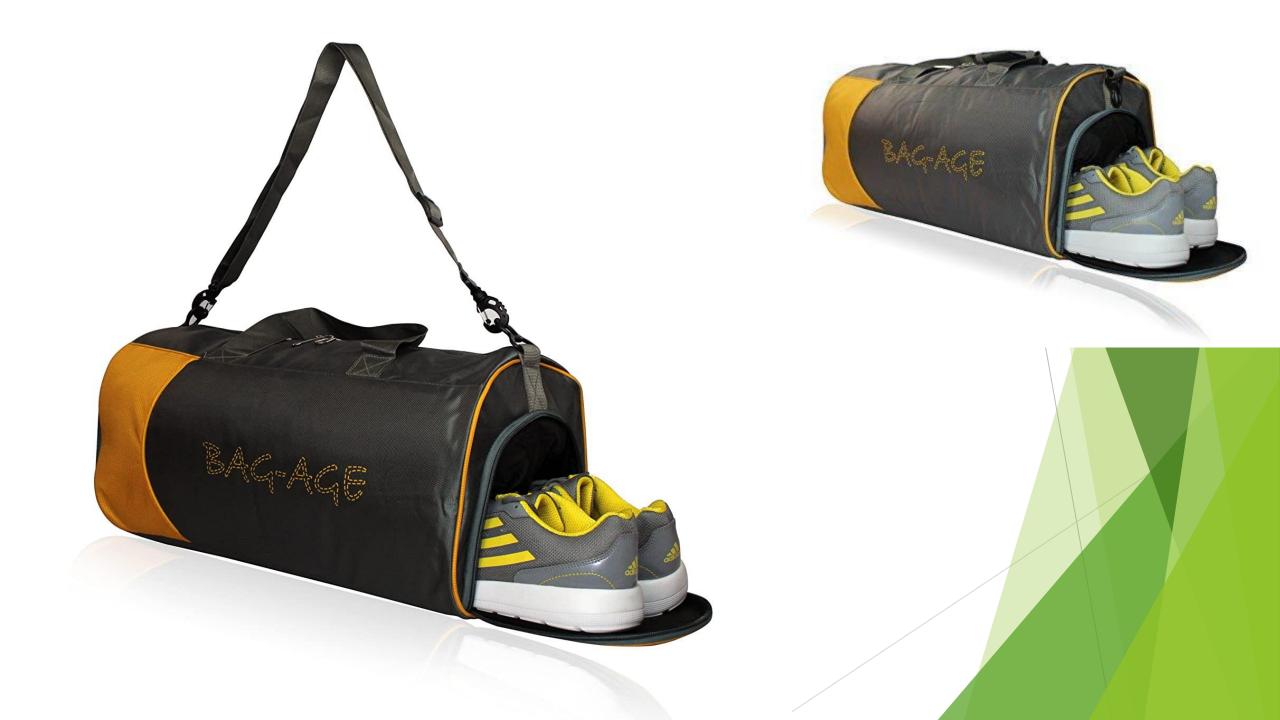

### Sports Bag/Gym Bag

- Super lightweight, durable and fashionable colours for travel, sports and everyday life.
- Light Weight for Comfortable Carry Experience Lift weights only once you reach the Gym.
- External Zippered Pocket for storing items like Phones, Wallets, Keys etc. ideal for Carrying a Change of Clothes, Small Towel, Water Bottle and additional items.
- Lightweight Durable Stylish Gym bag. Highly spacious bag with Shoe Compartment. Good quality bag with an attractive design & trendy colour.
- Let this bag inspire you to be your best self, every day! It's perfectly suitable for Sports, Gym, Weekender, Travel, Excursion, Carry-on, Luggage, Camping, Hiking and a great gift for everyone you love.
- Size: 23x48x23 cm
- Volume Capacity: 20 Ltr.
- Weight: Approx. 500 grams
- Material: Polyester
- Closure: Zipper
- Inner Material: Fabric
- Strap: Shoulder
- Colour: Black, Brown, Yellow, Red,