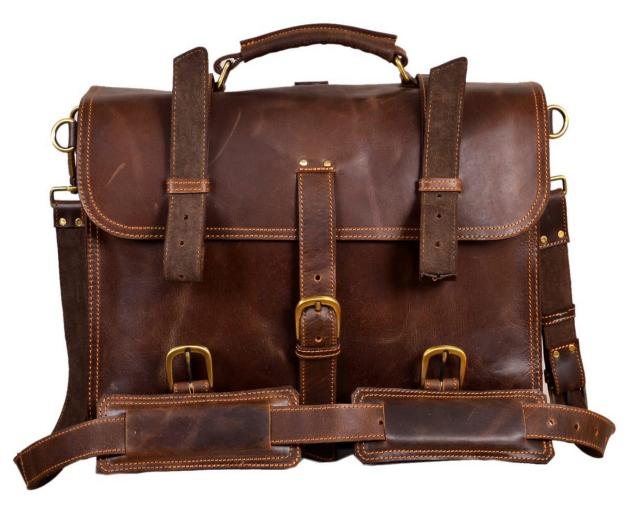

### Leather Shoulder Back Pack

- Color : Tan
- Material : I
- : Leather
- Pattern : Plain
- Closure Type : Zipper
- Strap Type : Adjustable Shoulder Strap
- Other Features: Front External Pockets with

Locker

### Leather Shoulder Back Pack

- Color : Tan
- Material : Leather
- Pattern : Plain
- Closure Type : Zipper & Lockers
- Strap Type : Adjustable Shoulder Straps
- Other Features: Front external Pocket with Zipper