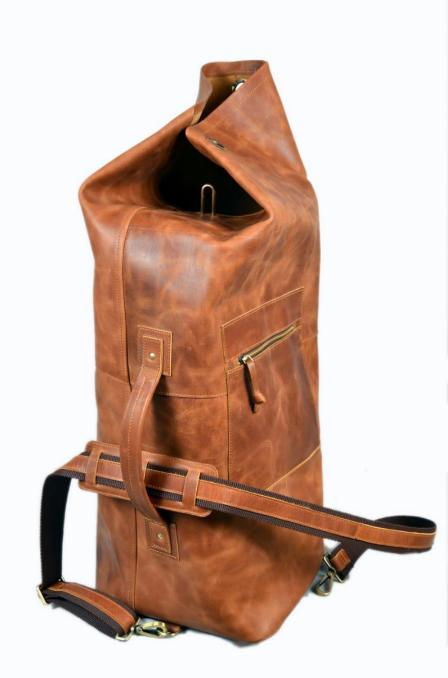

### Leather Shoulder Back Pack

- Color : Tan
- Material : I
- : Leather
- Pattern : Plain
- Closure Type : Zipper
- Strap Type : Adjustable Shoulder Strap
- Other Features: Front External Pockets with

Locker

### Leather Shoulder Back Pack

- Color : Tan
- Material : Leather
- Pattern : Plain
- Closure Type : Zipper & Lockers
- Strap Type : Adjustable Shoulder Straps
- Other Features: Front external Pocket with Zipper