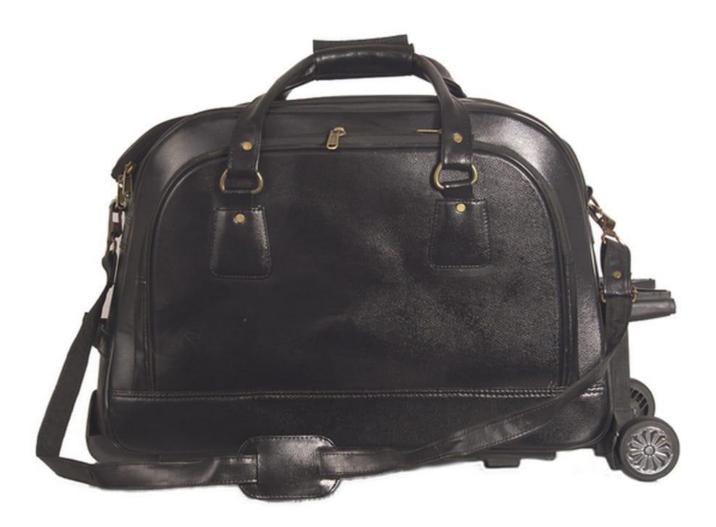

### Leather Shoulder Bag

Usage/Application: Travelling Color: Black/Brown/Tan Closure: Zipper

Pattern: Plain

Material: Leather

Strap: padded adjustable & removable shoulder straps

Other Features: Cell phone pocket, travel pouch as well as zippered pockets that ensure All precious items kept inside are both safe and secure.

### **Executive Bags**

Usage/Application: Travelling/Office Color: Black/Brown/Tan Closure: Zipper & Lockers Pattern: Plain Material: Leather Strap: padded adjustable & removable shoulder straps. Other Features: Cell phone pocket, travel pouch as well as zippered pockets that ensure All precious items kept inside are both safe and secure.

### **Executive Bags**

- Usage/Application: Travelling/Office
- Color: Black/Brown/Tan
- Closure: Zipper & Lockers
- Pattern: Plain
- Material: Leather
- Strap: padded adjustable & removable shoulder straps.
- Other Features: Cell phone pocket, travel
- pouch as well as zippered pockets that ensure All precious items kept inside are both safe and secure.

### **Executive Bags**

- Usage/Application: Travelling/Office
- Color: Black/Brown/Tan
- Closure: Zipper & Lockers
- Pattern: Plain
- Material: Leather
- Strap: padded adjustable & removable shoulder straps.
- Other Features: Cell phone pocket, travel
- pouch as well as zippered pockets that ensure All precious items kept inside are both safe and secure