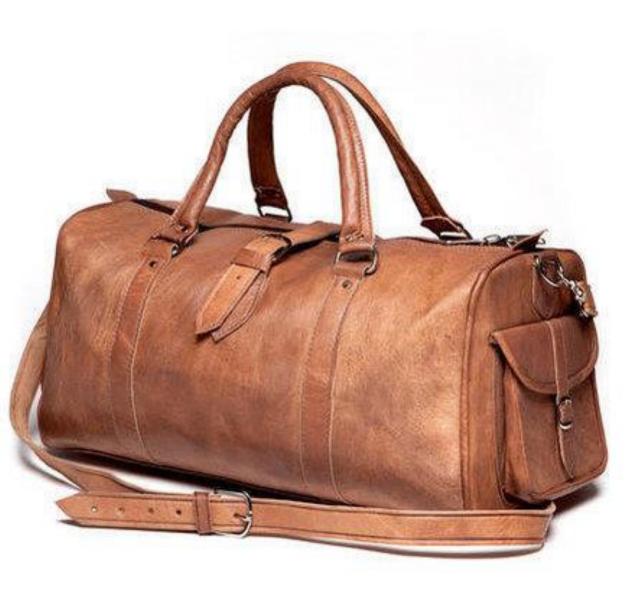

### Military Duffle

- Colour: Brown
- Leather: Premium Full Grain Cowhide
- Dimensions: 23" (closed) x 12" diameter,
- 1 Front pocket.
- 1 Adjustable Shoulder strap.
- 1 Carry Handles on top.

### Military Duffle

- Colour: Brown
- Leather: Premium Full Grain Cowhide
- Dimensions: 23" (closed) x 12" diameter,
- 1 Front pocket.
- 1 Adjustable Shoulder strap.
- 1 Carry Handles on top.

- Usage/Application: Travelling/Gym
- Size: 22x12x12 inch
- Color: Black/Brown/Tan
- Closure: Zipper
- Pattern: Plain
- Material: Leather
- Strap: padded adjustable & removable shoulder straps