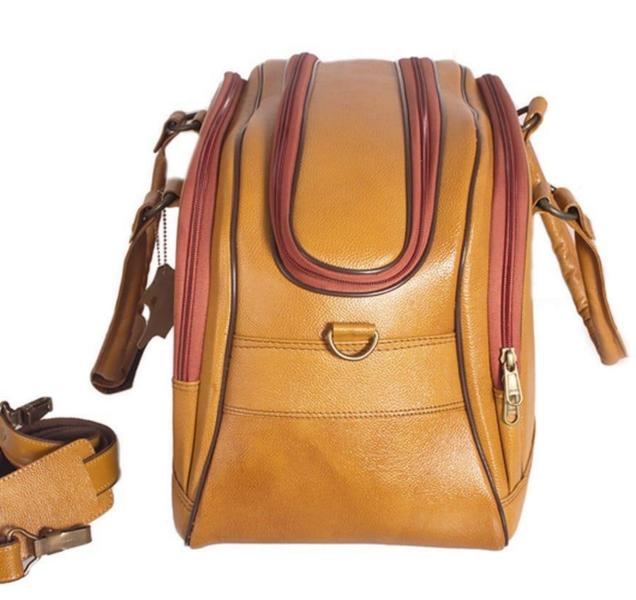

### Leather Shoulder Back Pack

- Color : Tan
- Material : I
- : Leather
- Pattern : Plain
- Closure Type : Zipper
- Strap Type : Adjustable Shoulder Strap
- Other Features: Front External Pockets with

Locker

### Leather Shoulder Back Pack

- Color : Tan
- Material : Leather
- Pattern : Plain
- Closure Type : Zipper & Lockers
- Strap Type : Adjustable Shoulder Straps
- Other Features: Front external Pocket with Zipper