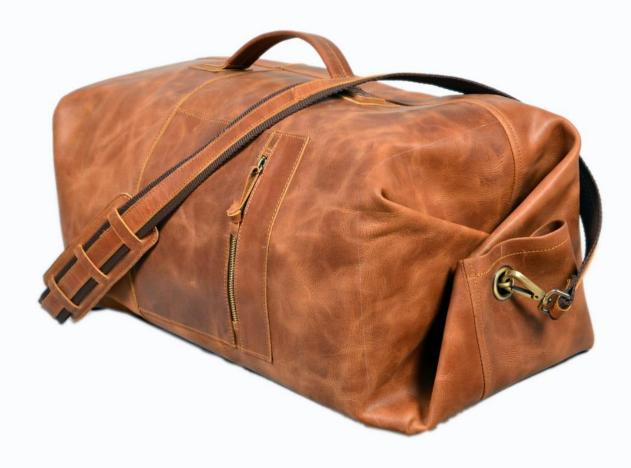

### Leather Duffle Travel Bag

Color Material Pattern Closure Type Strap Type

: Tan/brown/Natural : Leather : Plain : Zipper : Adjustable Shoulder Strap

### Leather Duffle Travel Bag

| Color        |   |
|--------------|---|
| Material     |   |
| Pattern      |   |
| Closure Type |   |
| Strap Type   | • |

: Tan : Leather : Plain : Zipper : Adjustable

### Leather Duffle Travel Bag

| Color        |
|--------------|
| Material     |
| Pattern      |
| Closure Type |
| Strap Type   |

: Tan/Brown/Natural : Leather : Plain : Zipper : Adjustable

### Leather Duffle Travel Bag

- Color
- Material
- Pattern
- Closure Type : Zipper
- Strap Type
- : Adjustable

: Tan

: Plain

: Leather