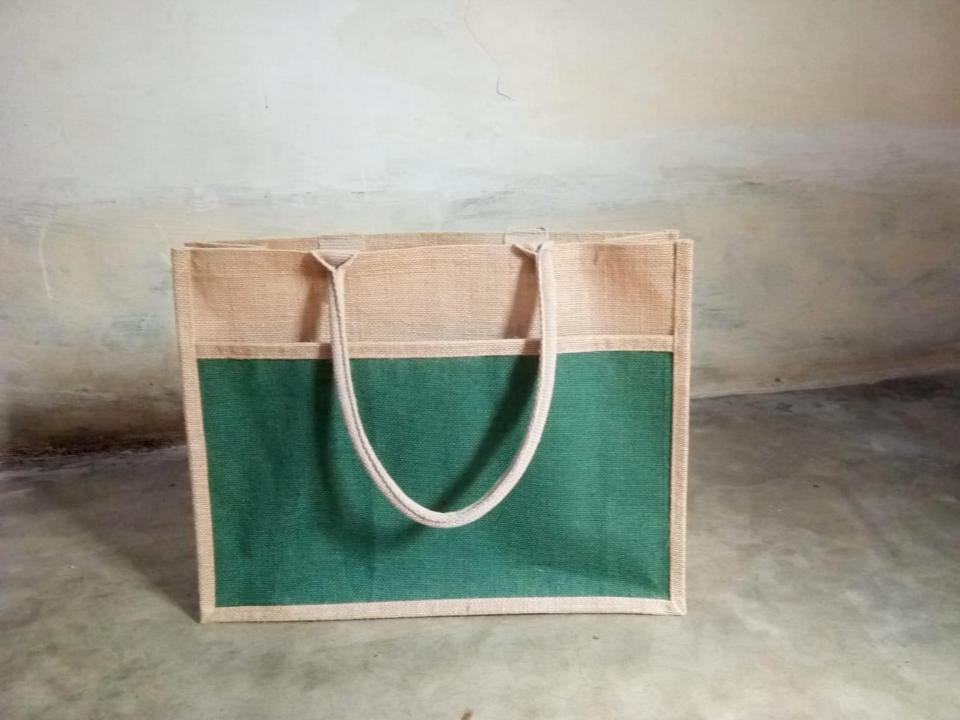

#### TYPE OF JUTE BAGS

- Jute bag colour more than 15 above
- School jute bag
- Student Bag
- Lunch jute bag
- Gift jute bag
- Corporate style jute gift bag
- Laptop jute bag
- Conference jute bags
- Female bags Jute File
- Shipping jute bags
- Office bag
- Jute Trendy Bag