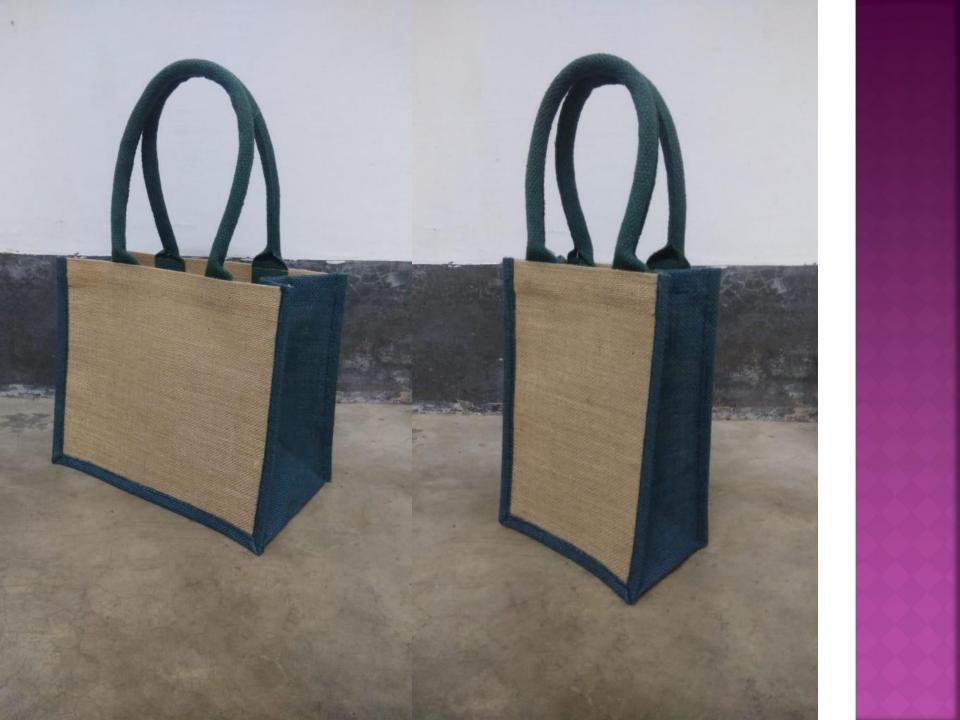

#### TYPE OF JUTE BAGS

- Jute bag colour more than 15 above
- School jute bag
- Student Bag
- Lunch jute bag
- Gift jute bag
- Corporate style jute gift bag
- Laptop jute bag
- Conference jute bags
- Female bags Jute File
- Shipping jute bags
- Office bag
- Jute Trendy Bag