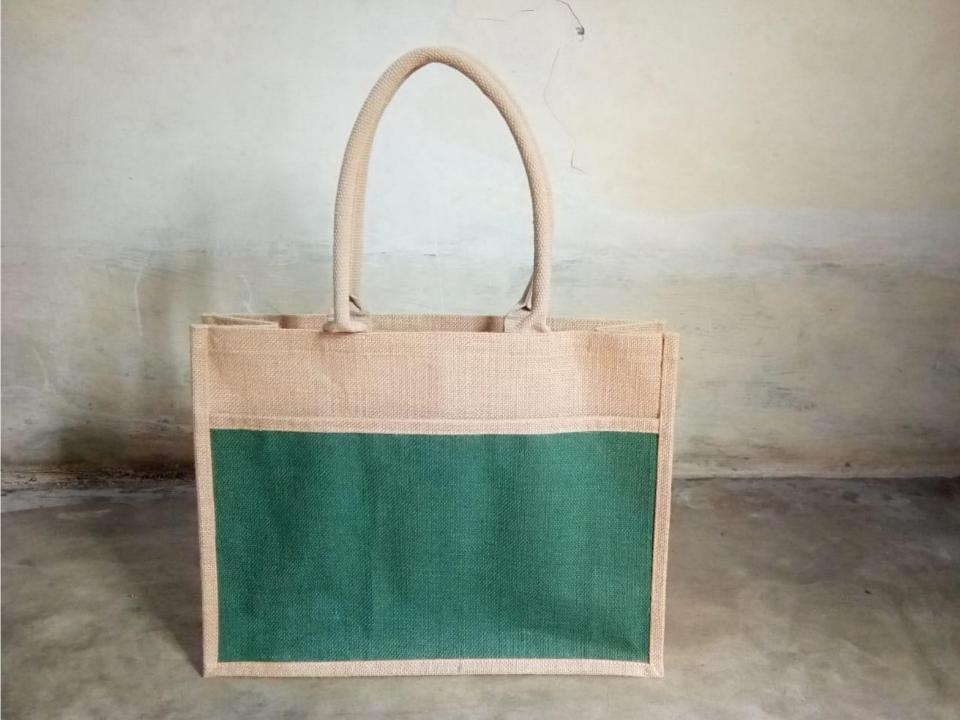

#### TYPE OF JUTE BAGS

- Jute bag colour more than 15 above
- School jute bag
- Student Bag
- Lunch jute bag
- Gift jute bag
- Corporate style jute gift bag
- Laptop jute bag
- Conference jute bags
- Female bags Jute File
- Shipping jute bags
- Office bag
- Jute Trendy Bag