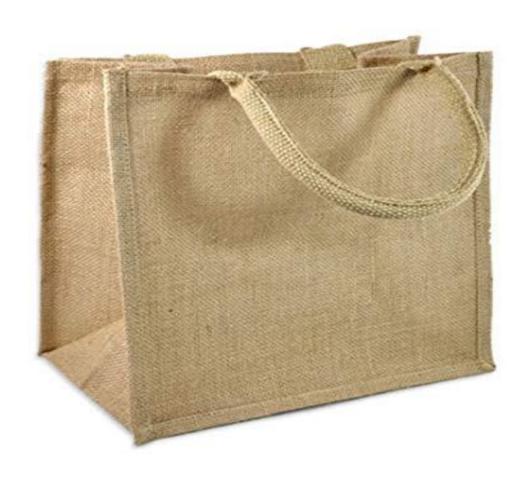

#### TYPE OF JUTE BAGS

- Jute bag colour more than 15 above
- School jute bag
- Student Bag
- Lunch jute bag
- Gift jute bag
- Corporate style jute gift bag
- Laptop jute bag
- Conference jute bags
- Female bags Jute File
- Shipping jute bags
- Office bag
- Jute Trendy Bag